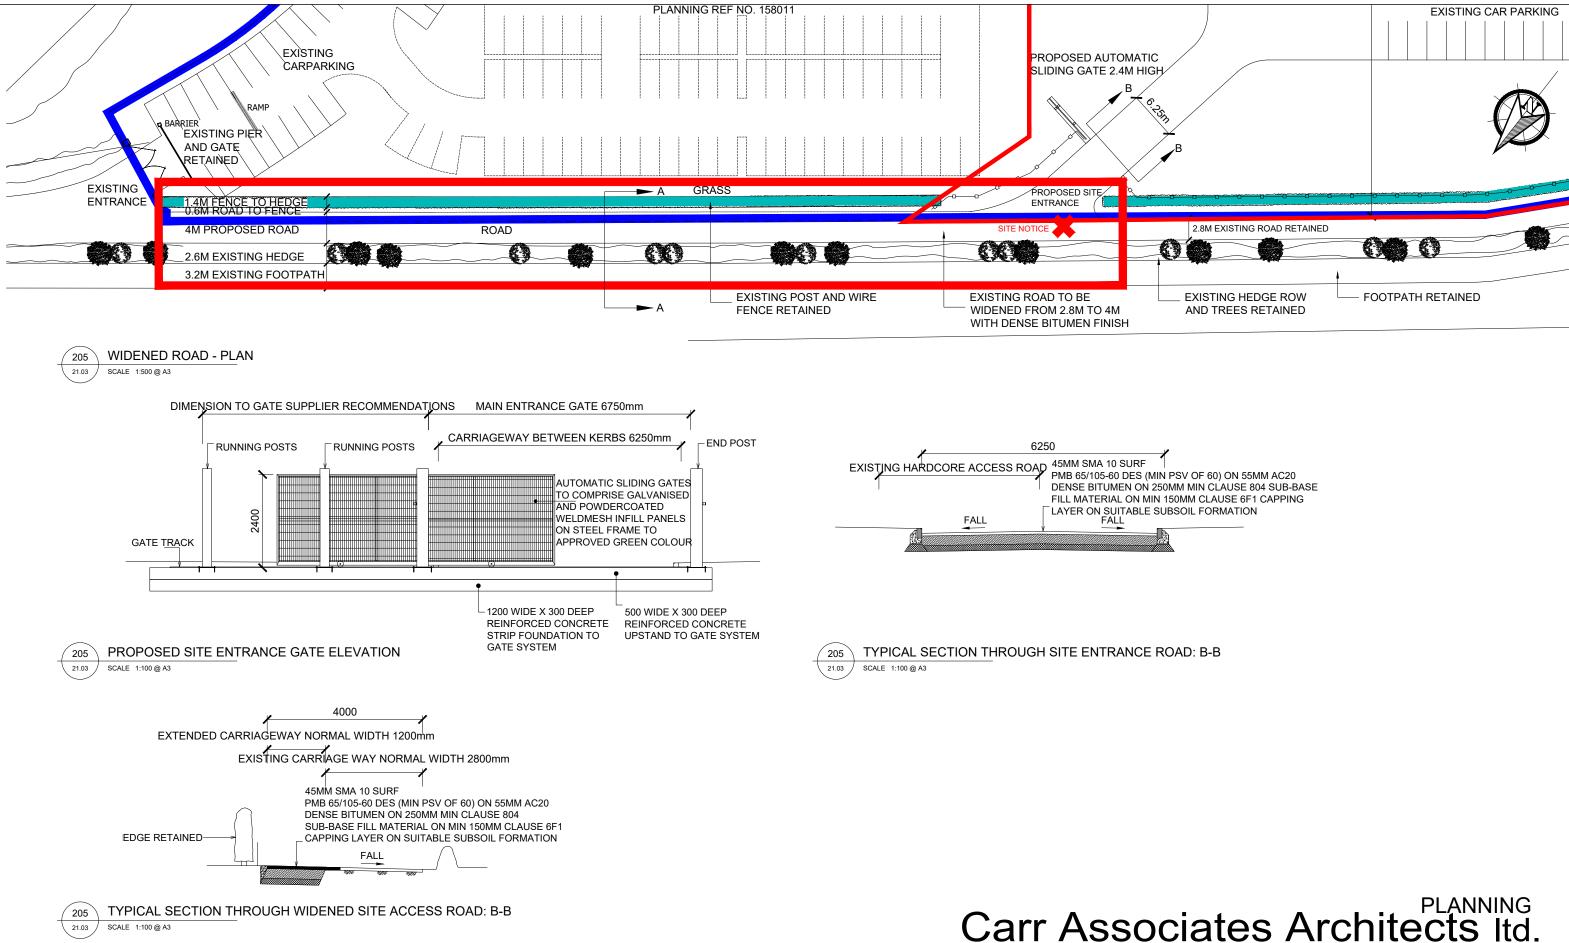

Revision:

**Description:** 

Unit 3, Chapel Court, Cathedral Place, Limerick Tel (061)462018 Fax(061) 609662 e-mail: reception@carrarchitects.ie

|       | <b>Drawing No:</b> 21.03.205                                                                                                                                                          |                                                                                                                                                                                             |          |                                                            |                        |
|-------|---------------------------------------------------------------------------------------------------------------------------------------------------------------------------------------|---------------------------------------------------------------------------------------------------------------------------------------------------------------------------------------------|----------|------------------------------------------------------------|------------------------|
|       | NOTE:  WRITTEN DIMENSIONS ONLY TO BE TAKEN FROM THIS DRAWING. ALL DIMENSIONS TO BE CHECKED ON SITE.  ARCHITECTS TO BE INFORMED IMMEDIATELY OF ANY DISCREPANCIES BEFORE WORK PROCEEDS. | COPYRIGHT:  THIS DRAWING AND ANY DESIGN HEREON IS THE COPYRIGHT OF THE ARCHITECTS AND MUST NOT BE REPRODUCED WITHOUT THE CONSENT.  (S)  ALL DRAWINGS REMAIN THE PROPERTY OF THE ARCHITECTS. | Date:    | MARCH 2021                                                 | Checked By: A.O.H      |
|       |                                                                                                                                                                                       |                                                                                                                                                                                             | Client:  | LIMERICK ENTERPRISE BOARD                                  | Drawn: M.H             |
|       |                                                                                                                                                                                       |                                                                                                                                                                                             | Drawing: | ROAD WIDENING LAYOUT                                       | <b>Scale:</b> 1:500@A3 |
| Date: |                                                                                                                                                                                       |                                                                                                                                                                                             | Job:     | EXTENSION & RENOVATION OF UNITS AT RATHKEALE ENTERPRISE HU |                        |