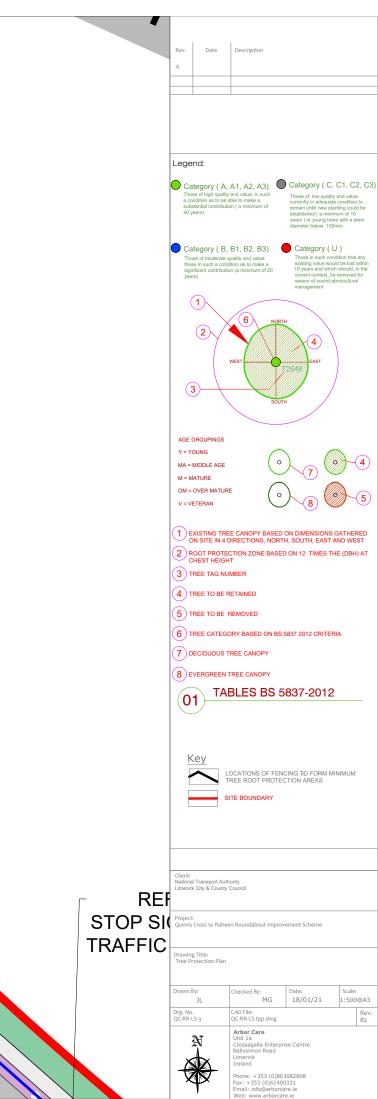

| Rev.                                               | Date                                                                                                                                        | Description                                                                                                  |                                                                                                                                                                                                                                         |  |  |  |  |
|----------------------------------------------------|---------------------------------------------------------------------------------------------------------------------------------------------|--------------------------------------------------------------------------------------------------------------|-----------------------------------------------------------------------------------------------------------------------------------------------------------------------------------------------------------------------------------------|--|--|--|--|
| A                                                  |                                                                                                                                             |                                                                                                              |                                                                                                                                                                                                                                         |  |  |  |  |
|                                                    |                                                                                                                                             |                                                                                                              |                                                                                                                                                                                                                                         |  |  |  |  |
|                                                    |                                                                                                                                             |                                                                                                              |                                                                                                                                                                                                                                         |  |  |  |  |
|                                                    |                                                                                                                                             |                                                                                                              |                                                                                                                                                                                                                                         |  |  |  |  |
|                                                    |                                                                                                                                             |                                                                                                              |                                                                                                                                                                                                                                         |  |  |  |  |
| Lege                                               | nd:                                                                                                                                         |                                                                                                              |                                                                                                                                                                                                                                         |  |  |  |  |
| Tho<br>a co<br>sub:                                | se of high quality<br>indition as to be a                                                                                                   | and value: in such                                                                                           | Category ( C, C1, C2, C3)<br>Those of low quality and value:<br>currently in adequate condition to<br>remain until new planting could be<br>established ( a minimum of 10<br>years) or young trees with a stem<br>diameter below .150mm |  |  |  |  |
| Tho                                                | se of moderate q<br>se in such a cond<br>hificant contributio                                                                               | B1, B2, B3)<br>uality and value:<br>tion as to make a<br>n (a minimum of 20                                  | Category (U)<br>Those in such condition that any<br>existing value would be lost within<br>10 years and which should, in the<br>current context, be removed for<br>reason of sound abroicultural<br>management                          |  |  |  |  |
| (                                                  | 1                                                                                                                                           |                                                                                                              |                                                                                                                                                                                                                                         |  |  |  |  |
|                                                    |                                                                                                                                             | 6 NOR                                                                                                        | TH                                                                                                                                                                                                                                      |  |  |  |  |
| (;                                                 | 3                                                                                                                                           | west                                                                                                         | 4<br>EAST                                                                                                                                                                                                                               |  |  |  |  |
|                                                    |                                                                                                                                             |                                                                                                              |                                                                                                                                                                                                                                         |  |  |  |  |
|                                                    | GROUPINGS                                                                                                                                   |                                                                                                              | _                                                                                                                                                                                                                                       |  |  |  |  |
|                                                    | OUNG<br>MIDDLE AGE                                                                                                                          | 0                                                                                                            |                                                                                                                                                                                                                                         |  |  |  |  |
|                                                    | IATURE                                                                                                                                      |                                                                                                              |                                                                                                                                                                                                                                         |  |  |  |  |
|                                                    | OVER MATURI                                                                                                                                 | • (•                                                                                                         |                                                                                                                                                                                                                                         |  |  |  |  |
| V = V                                              | ETERAN                                                                                                                                      | $\sim$                                                                                                       |                                                                                                                                                                                                                                         |  |  |  |  |
| 2 F<br>3 T<br>4 T<br>5 T<br>6 T<br>7 C<br>8 E<br>0 | N SITE IN 4 E<br>IOT PROTEC<br>HEST HEIGH<br>REE TAG NU<br>REE TO BE F<br>REE TO BE F<br>REE CATEGO<br>VERGREEN 1<br>VERGREEN 1<br>1<br>TAI | IRECTIONS, NOR<br>TTON ZONE BASE<br>MBER<br>ETAINED<br>REMOVED<br>DRY BASED ON BS<br>REE CANOPY<br>BLES BS 5 | ON DIMENSIONS GATHERED<br>H, SOUTH, EAST AND WEST<br>D ON 12 TIMES THE (DBH) AT<br>5837 2012 CRITERIA<br>5837-2012<br>CING TO FORM MINIMUM<br>CTION AREAS                                                                               |  |  |  |  |
| SITE BOUNDARY                                      |                                                                                                                                             |                                                                                                              |                                                                                                                                                                                                                                         |  |  |  |  |
|                                                    |                                                                                                                                             |                                                                                                              |                                                                                                                                                                                                                                         |  |  |  |  |
|                                                    |                                                                                                                                             |                                                                                                              |                                                                                                                                                                                                                                         |  |  |  |  |
| Client:<br>Nationa<br>Limeric                      | I Transport Auth<br>k City & County                                                                                                         | ority<br>Council                                                                                             |                                                                                                                                                                                                                                         |  |  |  |  |
| Project<br>Quinns                                  |                                                                                                                                             | n Roundabout Impro                                                                                           | vement Scheme                                                                                                                                                                                                                           |  |  |  |  |
| Drawin<br>Tree Pr<br>(Key Pla                      | otection Plan                                                                                                                               |                                                                                                              |                                                                                                                                                                                                                                         |  |  |  |  |
| Drawn I                                            |                                                                                                                                             | Checked By:<br>MG                                                                                            | Date: Scale:<br>18/01/21 NTS                                                                                                                                                                                                            |  |  |  |  |
| Drg. No<br>QC-RR-I                                 | JL                                                                                                                                          | CAD File:<br>QC-RR-LS.tpp.dwg                                                                                | 18/01/21 NTS<br>Rev.<br>B2                                                                                                                                                                                                              |  |  |  |  |
|                                                    | N<br>tx                                                                                                                                     | Arbor Care<br>Unit 1a<br>Crossagalla Enterp<br>Ballysimon Road<br>Limerick<br>Ireland                        |                                                                                                                                                                                                                                         |  |  |  |  |
| \$                                                 | 3082808<br>0321                                                                                                                             |                                                                                                              |                                                                                                                                                                                                                                         |  |  |  |  |
| Email: info@arborcare.le<br>Web: www.arborcare.le  |                                                                                                                                             |                                                                                                              |                                                                                                                                                                                                                                         |  |  |  |  |