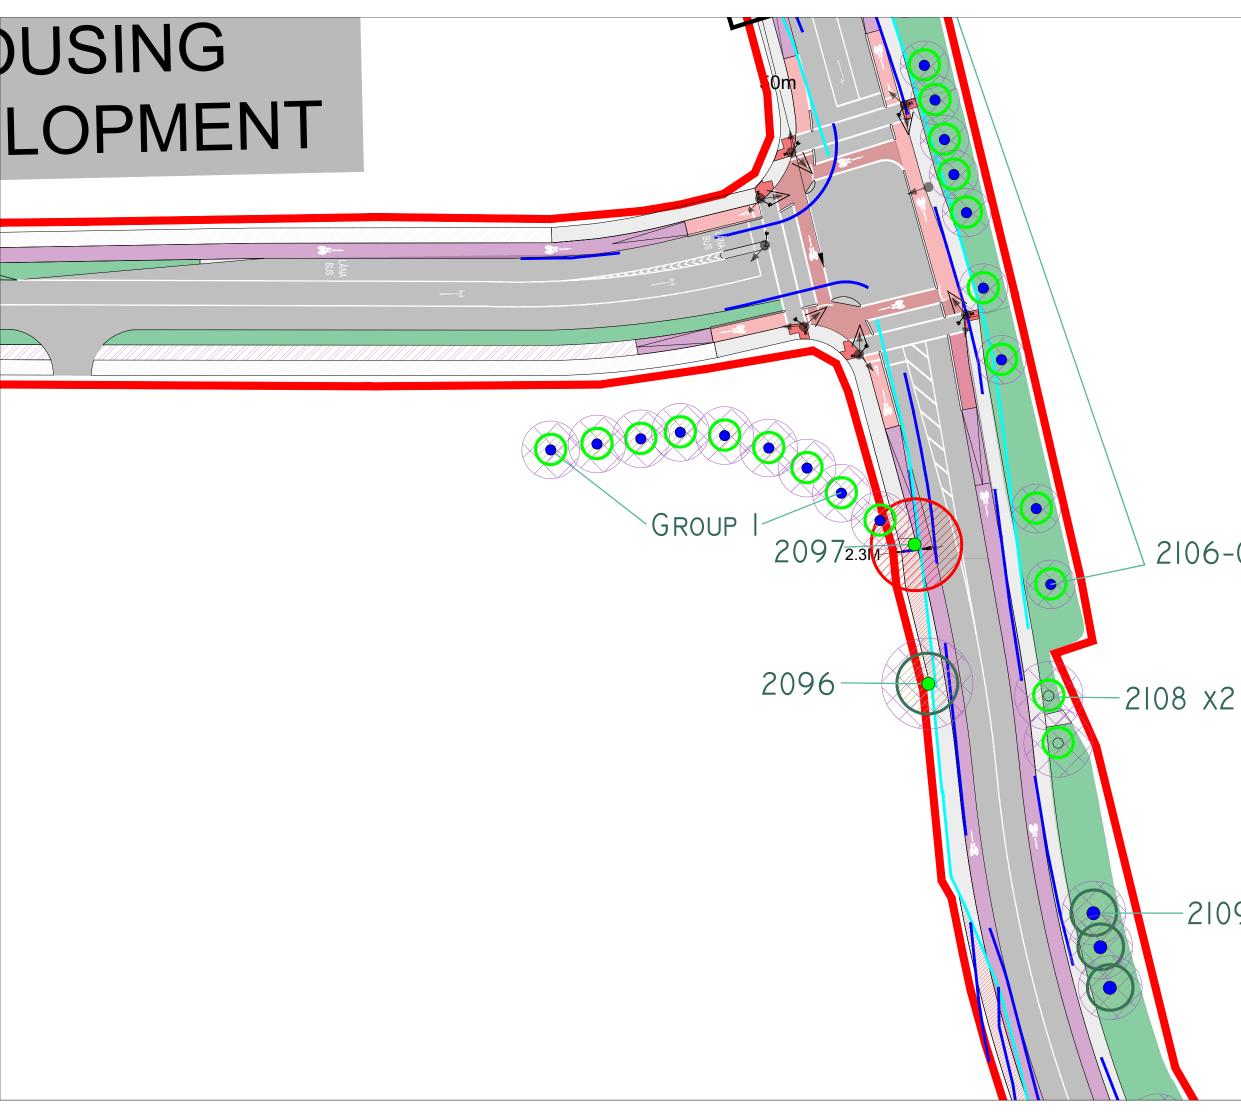

| Rev.                                               | Date                                                                                                                                        | Description                                                                                                  |                                                                                                                                                                                                                                         |  |  |  |  |
|----------------------------------------------------|---------------------------------------------------------------------------------------------------------------------------------------------|--------------------------------------------------------------------------------------------------------------|-----------------------------------------------------------------------------------------------------------------------------------------------------------------------------------------------------------------------------------------|--|--|--|--|
| A                                                  |                                                                                                                                             |                                                                                                              |                                                                                                                                                                                                                                         |  |  |  |  |
|                                                    |                                                                                                                                             |                                                                                                              |                                                                                                                                                                                                                                         |  |  |  |  |
|                                                    |                                                                                                                                             |                                                                                                              |                                                                                                                                                                                                                                         |  |  |  |  |
|                                                    |                                                                                                                                             |                                                                                                              |                                                                                                                                                                                                                                         |  |  |  |  |
|                                                    |                                                                                                                                             |                                                                                                              |                                                                                                                                                                                                                                         |  |  |  |  |
| Lege                                               | nd:                                                                                                                                         |                                                                                                              |                                                                                                                                                                                                                                         |  |  |  |  |
| Tho<br>a co<br>sub:                                | se of high quality<br>indition as to be a                                                                                                   | and value: in such                                                                                           | Category ( C, C1, C2, C3)<br>Those of low quality and value:<br>currently in adequate condition to<br>remain until new planting could be<br>established ( a minimum of 10<br>years) or young trees with a stem<br>diameter below .150mm |  |  |  |  |
| Tho                                                | se of moderate q<br>se in such a cond<br>hificant contributio                                                                               | B1, B2, B3)<br>uality and value:<br>tion as to make a<br>n (a minimum of 20                                  | Category (U)<br>Those in such condition that any<br>existing value would be lost within<br>10 years and which should, in the<br>current context, be removed for<br>reason of sound abroicultural<br>management                          |  |  |  |  |
| (                                                  | 1                                                                                                                                           |                                                                                                              |                                                                                                                                                                                                                                         |  |  |  |  |
|                                                    |                                                                                                                                             | 6 NOR                                                                                                        | TH                                                                                                                                                                                                                                      |  |  |  |  |
| (;                                                 | 3                                                                                                                                           | west                                                                                                         | 4<br>EAST                                                                                                                                                                                                                               |  |  |  |  |
|                                                    |                                                                                                                                             |                                                                                                              |                                                                                                                                                                                                                                         |  |  |  |  |
|                                                    | GROUPINGS                                                                                                                                   |                                                                                                              | _                                                                                                                                                                                                                                       |  |  |  |  |
|                                                    | OUNG<br>MIDDLE AGE                                                                                                                          | 0                                                                                                            |                                                                                                                                                                                                                                         |  |  |  |  |
|                                                    | IATURE                                                                                                                                      |                                                                                                              |                                                                                                                                                                                                                                         |  |  |  |  |
|                                                    | OVER MATURI                                                                                                                                 | • (•                                                                                                         |                                                                                                                                                                                                                                         |  |  |  |  |
| V = V                                              | ETERAN                                                                                                                                      | $\sim$                                                                                                       |                                                                                                                                                                                                                                         |  |  |  |  |
| 2 F<br>3 T<br>4 T<br>5 T<br>6 T<br>7 C<br>8 E<br>0 | N SITE IN 4 E<br>IOT PROTEC<br>HEST HEIGH<br>REE TAG NU<br>REE TO BE F<br>REE TO BE F<br>REE CATEGO<br>VERGREEN 1<br>VERGREEN 1<br>1<br>TAI | IRECTIONS, NOR<br>TTON ZONE BASE<br>MBER<br>ETAINED<br>REMOVED<br>DRY BASED ON BS<br>REE CANOPY<br>BLES BS 5 | ON DIMENSIONS GATHERED<br>H, SOUTH, EAST AND WEST<br>D ON 12 TIMES THE (DBH) AT<br>5837 2012 CRITERIA<br>5837-2012<br>CING TO FORM MINIMUM<br>CTION AREAS                                                                               |  |  |  |  |
| SITE BOUNDARY                                      |                                                                                                                                             |                                                                                                              |                                                                                                                                                                                                                                         |  |  |  |  |
|                                                    |                                                                                                                                             |                                                                                                              |                                                                                                                                                                                                                                         |  |  |  |  |
|                                                    |                                                                                                                                             |                                                                                                              |                                                                                                                                                                                                                                         |  |  |  |  |
| Client:<br>Nationa<br>Limeric                      | I Transport Auth<br>k City & County                                                                                                         | ority<br>Council                                                                                             |                                                                                                                                                                                                                                         |  |  |  |  |
| Project<br>Quinns                                  |                                                                                                                                             | n Roundabout Impro                                                                                           | vement Scheme                                                                                                                                                                                                                           |  |  |  |  |
| Drawin<br>Tree Pr<br>(Key Pla                      | otection Plan                                                                                                                               |                                                                                                              |                                                                                                                                                                                                                                         |  |  |  |  |
| Drawn I                                            |                                                                                                                                             | Checked By:<br>MG                                                                                            | Date: Scale:<br>18/01/21 NTS                                                                                                                                                                                                            |  |  |  |  |
| Drg. No<br>QC-RR-I                                 | JL                                                                                                                                          | CAD File:<br>QC-RR-LS.tpp.dwg                                                                                | 18/01/21 NTS<br>Rev.<br>B2                                                                                                                                                                                                              |  |  |  |  |
|                                                    | N<br>tx                                                                                                                                     | Arbor Care<br>Unit 1a<br>Crossagalla Enterp<br>Ballysimon Road<br>Limerick<br>Ireland                        |                                                                                                                                                                                                                                         |  |  |  |  |
| \$                                                 | 3082808<br>0321                                                                                                                             |                                                                                                              |                                                                                                                                                                                                                                         |  |  |  |  |
| Email: info@arborcare.le<br>Web: www.arborcare.le  |                                                                                                                                             |                                                                                                              |                                                                                                                                                                                                                                         |  |  |  |  |