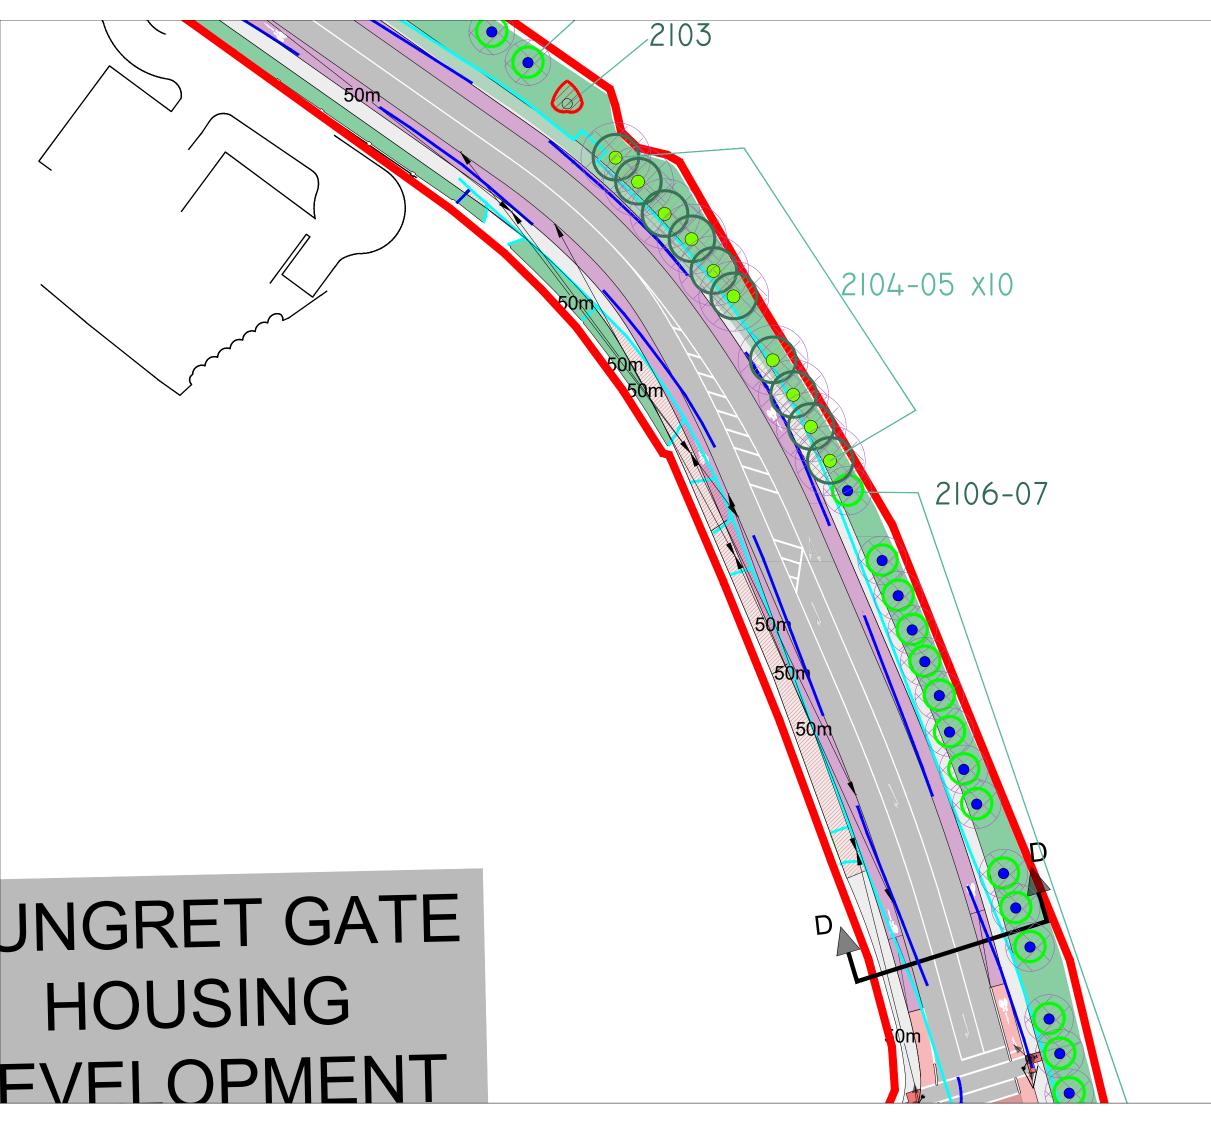

| Ň                                                           | Arbor Care<br>Unit 1a<br>Crossagalla Enter<br>Ballysimon Road<br>Limerick<br>Ireland | prise Centre                                                                                                                              | I                                                                       |
| V                               | PX-                                                         | Phone: +353 (0)8<br>Fax: +353 (0)614<br>Email: info@arbo<br>Web: www.arborg          | 100321<br>rcare.ie                                                                                                                        |                                                                         |





2106-07

2109 x3



| Rev.<br>A                       | Date