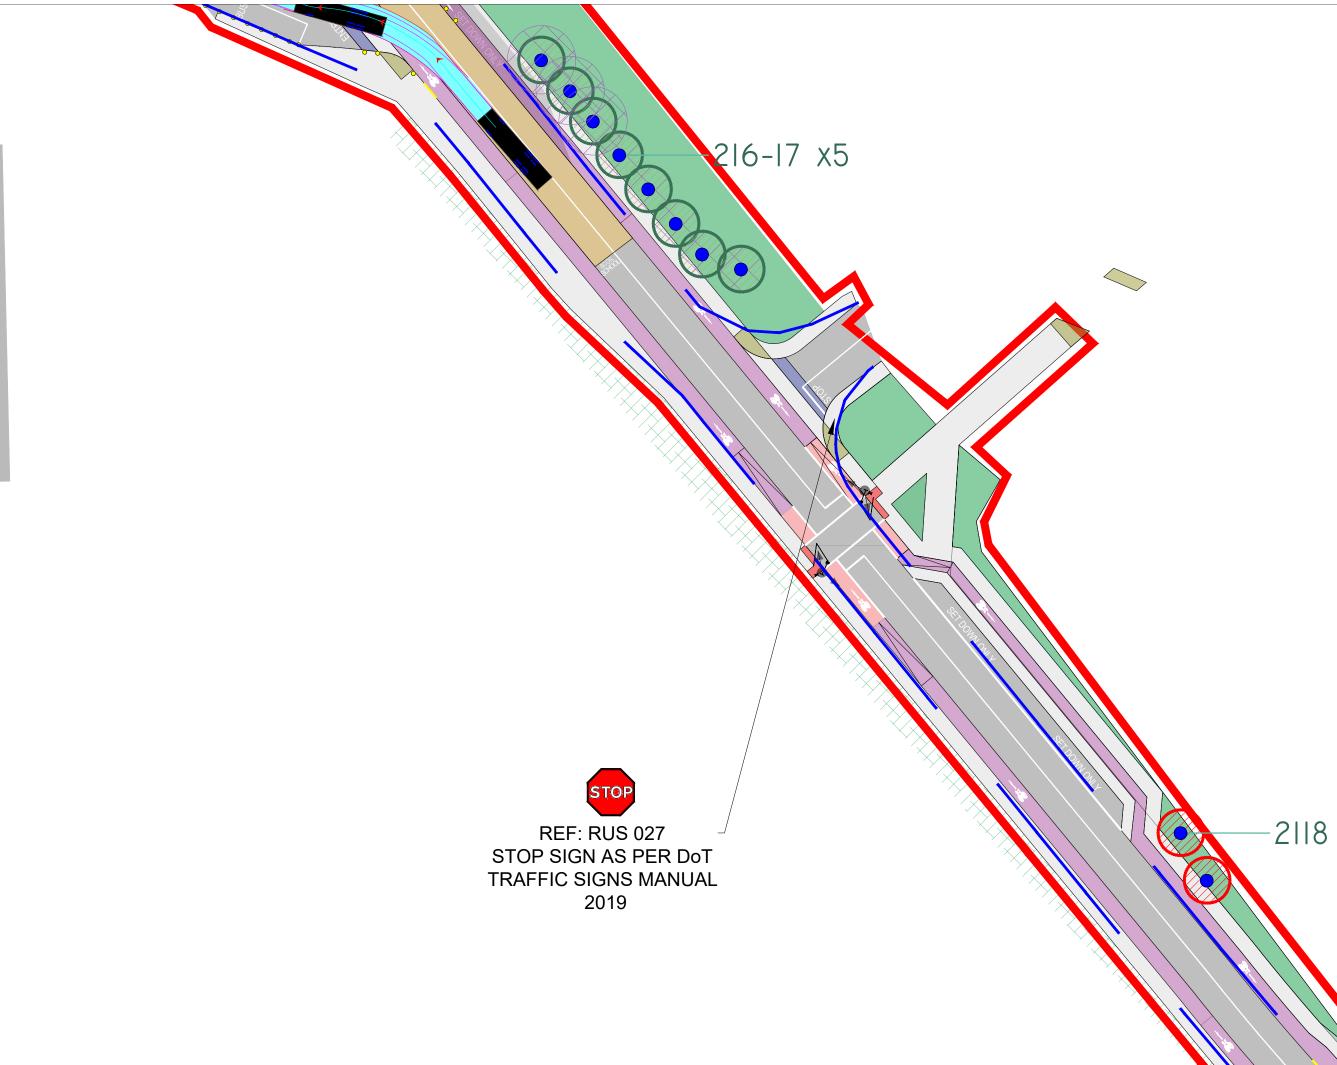

 $\mathbf{\langle}$ 

|                                 |                                                             | I                                                                                    |                                                                                                                                           |                                                                         |
|---------------------------------|-------------------------------------------------------------|--------------------------------------------------------------------------------------|-------------------------------------------------------------------------------------------------------------------------------------------|-------------------------------------------------------------------------|
| Rev.                            | Date                                                        | Description                                                                          |                                                                                                                                           |                                                                         |
| A                               |                                                             |                                                                                      |                                                                                                                                           |                                                                         |
|                                 |                                                             | 1                                                                                    |                                                                                                                                           |                                                                         |
|                                 |                                                             |                                                                                      |                                                                                                                                           |                                                                         |
|                                 |                                                             |                                                                                      |                                                                                                                                           |                                                                         |
|                                 |                                                             |                                                                                      |                                                                                                                                           |                                                                         |
| Leger                           | nd:                                                         |                                                                                      |                                                                                                                                           |                                                                         |
| Those<br>a con                  | e of high quality<br>dition as to be a<br>antial contributi | and value: in such                                                                   | Category ( C,<br>Those of low quality<br>currently in adequate<br>remain untill new pla<br>established ( a minin<br>years ) or young tree | and value:<br>condition to<br>nting could be<br>num of 10               |
|                                 |                                                             |                                                                                      | diameter below .150                                                                                                                       | mm                                                                      |
| Thos                            | e of moderate of<br>a in such a cond<br>ficant contribution | B1, B2, B3)<br>uality and value:<br>ition as to make a<br>on (a minimum of 20        | Category ( U<br>Those in such com<br>existing value wou<br>10 years and whici<br>current context, be<br>reason of sound al                | dition that any<br>Id be lost within<br>h should, in the<br>removed for |
|                                 | 1                                                           |                                                                                      | management                                                                                                                                |                                                                         |
|                                 |                                                             | 6) NO                                                                                | RTH                                                                                                                                       |                                                                         |
|                                 |                                                             | WEST                                                                                 | 4<br>12548                                                                                                                                |                                                                         |
| (3                              |                                                             | so                                                                                   | UTH                                                                                                                                       |                                                                         |
|                                 | ROUPINGS                                                    |                                                                                      |                                                                                                                                           |                                                                         |
| Y = YC<br>MA = N                | IUNG                                                        | (                                                                                    |                                                                                                                                           | 4                                                                       |
| M = M4                          |                                                             |                                                                                      |                                                                                                                                           | <i>"</i>                                                                |
|                                 | OVER MATUR                                                  | ■ (,                                                                                 |                                                                                                                                           | 5                                                                       |
| 6 TF<br>7 DE<br>8 EV            |                                                             | DRY BASED ON B<br>REE CANOPY<br>IREE CANOPY<br>BLES BS                               | S:5837 2012 CRITER<br>5837-2012<br>NCING TO FORM M<br>ECTION AREAS                                                                        |                                                                         |
|                                 | s s                                                         | TE BOUNDARY                                                                          |                                                                                                                                           |                                                                         |
|                                 |                                                             |                                                                                      |                                                                                                                                           |                                                                         |
| Client:<br>National<br>Limerick | Transport Auth<br>City & County                             | ority<br>Council                                                                     |                                                                                                                                           |                                                                         |
| Project:<br>Quinns (            | ross to Rahee                                               | n Roundabout Impr                                                                    | ovement Scheme                                                                                                                            |                                                                         |
| Drawing<br>Tree Pro             | Title:<br>otection Plan                                     |                                                                                      |                                                                                                                                           |                                                                         |
| Drawn B                         | y:<br>JL                                                    | Checked By:<br>MG                                                                    | Date:<br>18/01/22                                                                                                                         | Scale:<br>1:500@A3                                                      |
| Drg. No.<br>QC-RR-LS            | 5-5                                                         | CAD File:<br>QC-RR-LS.tpp.dwg                                                        |                                                                                                                                           | Rev<br>B2                                                               |
| 1<br>                           | Ň                                                           | Arbor Care<br>Unit 1a<br>Crossagalla Enter<br>Ballysimon Road<br>Limerick<br>Ireland | prise Centre                                                                                                                              | I                                                                       |
| V                               | PX-                                                         | Phone: +353 (0)8<br>Fax: +353 (0)614<br>Email: info@arbo<br>Web: www.arborg          | 100321<br>rcare.ie                                                                                                                        |                                                                         |