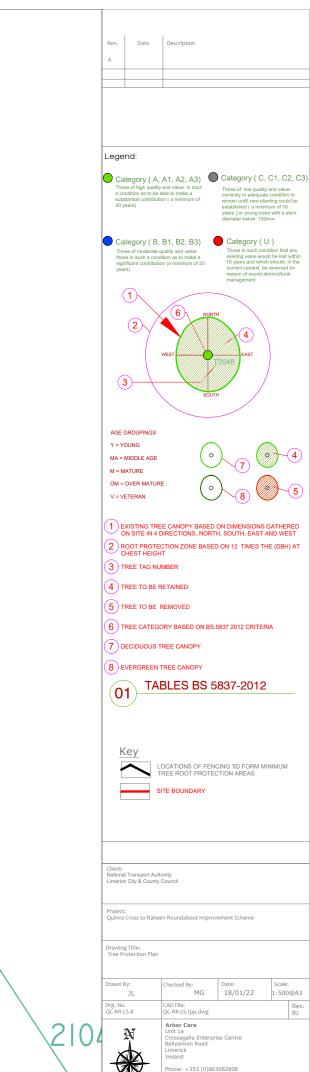

| Rev.                                               | Date                                                                                                                                        | Description                                                                                                  |                                                                                                                                                                                                                                         |  |  |  |  |
|----------------------------------------------------|---------------------------------------------------------------------------------------------------------------------------------------------|--------------------------------------------------------------------------------------------------------------|-----------------------------------------------------------------------------------------------------------------------------------------------------------------------------------------------------------------------------------------|--|--|--|--|
| A                                                  |                                                                                                                                             |                                                                                                              |                                                                                                                                                                                                                                         |  |  |  |  |
|                                                    |                                                                                                                                             |                                                                                                              |                                                                                                                                                                                                                                         |  |  |  |  |
|                                                    |                                                                                                                                             |                                                                                                              |                                                                                                                                                                                                                                         |  |  |  |  |
|                                                    |                                                                                                                                             |                                                                                                              |                                                                                                                                                                                                                                         |  |  |  |  |
|                                                    |                                                                                                                                             |                                                                                                              |                                                                                                                                                                                                                                         |  |  |  |  |
| Lege                                               | nd:                                                                                                                                         |                                                                                                              |                                                                                                                                                                                                                                         |  |  |  |  |
| Tho<br>a co<br>sub:                                | se of high quality<br>indition as to be a                                                                                                   | and value: in such                                                                                           | Category ( C, C1, C2, C3)<br>Those of low quality and value:<br>currently in adequate condition to<br>remain until new planting could be<br>established ( a minimum of 10<br>years) or young trees with a stem<br>diameter below .150mm |  |  |  |  |
| Tho                                                | se of moderate q<br>se in such a cond<br>hificant contributio                                                                               | B1, B2, B3)<br>uality and value:<br>tion as to make a<br>n (a minimum of 20                                  | Category (U)<br>Those in such condition that any<br>existing value would be lost within<br>10 years and which should, in the<br>current context, be removed for<br>reason of sound abroicultural<br>management                          |  |  |  |  |
| (                                                  | 1                                                                                                                                           |                                                                                                              |                                                                                                                                                                                                                                         |  |  |  |  |
|                                                    |                                                                                                                                             | 6 NOR                                                                                                        | TH                                                                                                                                                                                                                                      |  |  |  |  |
| (;                                                 | 3                                                                                                                                           | west                                                                                                         | 4<br>EAST                                                                                                                                                                                                                               |  |  |  |  |
|                                                    |                                                                                                                                             |                                                                                                              |                                                                                                                                                                                                                                         |  |  |  |  |
|                                                    | GROUPINGS                                                                                                                                   |                                                                                                              | _                                                                                                                                                                                                                                       |  |  |  |  |
|                                                    | OUNG<br>MIDDLE AGE                                                                                                                          | 0                                                                                                            |                                                                                                                                                                                                                                         |  |  |  |  |
|                                                    | IATURE                                                                                                                                      |                                                                                                              |                                                                                                                                                                                                                                         |  |  |  |  |
|                                                    | OVER MATURI                                                                                                                                 | • (•                                                                                                         |                                                                                                                                                                                                                                         |  |  |  |  |
| V = V                                              | ETERAN                                                                                                                                      | $\sim$                                                                                                       |                                                                                                                                                                                                                                         |  |  |  |  |
| 2 F<br>3 T<br>4 T<br>5 T<br>6 T<br>7 C<br>8 E<br>0 | N SITE IN 4 E<br>IOT PROTEC<br>HEST HEIGH<br>REE TAG NU<br>REE TO BE F<br>REE TO BE F<br>REE CATEGO<br>VERGREEN 1<br>VERGREEN 1<br>1<br>TAI | IRECTIONS, NOR<br>TTON ZONE BASE<br>MBER<br>ETAINED<br>REMOVED<br>DRY BASED ON BS<br>REE CANOPY<br>BLES BS 5 | ON DIMENSIONS GATHERED<br>H, SOUTH, EAST AND WEST<br>D ON 12 TIMES THE (DBH) AT<br>5837 2012 CRITERIA<br>5837-2012<br>CING TO FORM MINIMUM<br>CTION AREAS                                                                               |  |  |  |  |
| SITE BOUNDARY                                      |                                                                                                                                             |                                                                                                              |                                                                                                                                                                                                                                         |  |  |  |  |
|                                                    |                                                                                                                                             |                                                                                                              |                                                                                                                                                                                                                                         |  |  |  |  |
|                                                    |                                                                                                                                             |                                                                                                              |                                                                                                                                                                                                                                         |  |  |  |  |
| Client:<br>Nationa<br>Limeric                      | I Transport Auth<br>k City & County                                                                                                         | ority<br>Council                                                                                             |                                                                                                                                                                                                                                         |  |  |  |  |
| Project<br>Quinns                                  |                                                                                                                                             | n Roundabout Impro                                                                                           | vement Scheme                                                                                                                                                                                                                           |  |  |  |  |
| Drawin<br>Tree Pr<br>(Key Pla                      | otection Plan                                                                                                                               |                                                                                                              |                                                                                                                                                                                                                                         |  |  |  |  |
| Drawn I                                            |                                                                                                                                             | Checked By:<br>MG                                                                                            | Date: Scale:<br>18/01/21 NTS                                                                                                                                                                                                            |  |  |  |  |
| Drg. No<br>QC-RR-I                                 | JL                                                                                                                                          | CAD File:<br>QC-RR-LS.tpp.dwg                                                                                | 18/01/21 NTS<br>Rev.<br>B2                                                                                                                                                                                                              |  |  |  |  |
|                                                    | N<br>tx                                                                                                                                     | Arbor Care<br>Unit 1a<br>Crossagalla Enterp<br>Ballysimon Road<br>Limerick<br>Ireland                        |                                                                                                                                                                                                                                         |  |  |  |  |
| \$                                                 | 3082808<br>0321                                                                                                                             |                                                                                                              |                                                                                                                                                                                                                                         |  |  |  |  |
| Email: info@arborcare.le<br>Web: www.arborcare.le  |                                                                                                                                             |                                                                                                              |                                                                                                                                                                                                                                         |  |  |  |  |