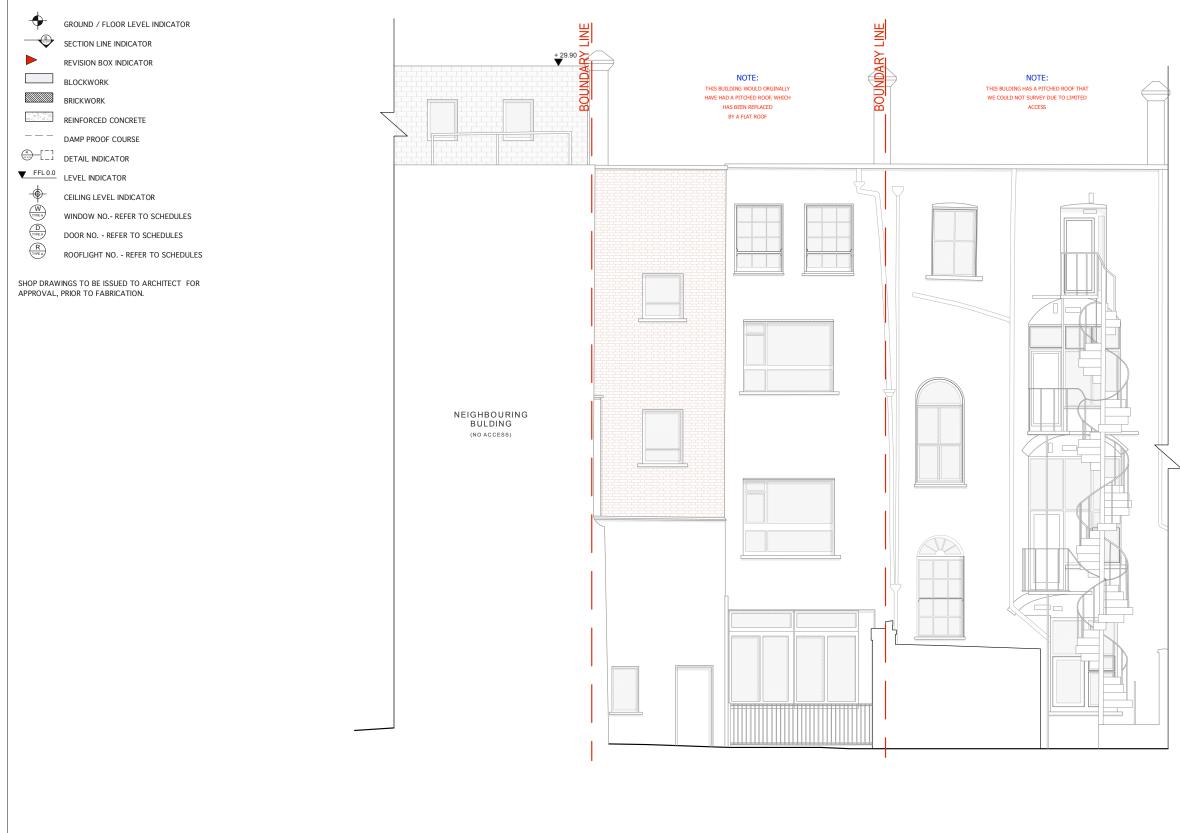

## EXISTING REAR ELEVATION

1 SV-011

|  | RE  | REVISIONS         |           | STATUS                                                      |                | CHECKED |
|--|-----|-------------------|-----------|-------------------------------------------------------------|----------------|---------|
|  | Α   | 18/02/21          | FI        | FOR INFORMATION                                             | CF             | PK      |
|  | В   | 03/09/21          | FI        | FOR INFORMATION                                             | CF             | PK      |
|  | С   | 15/12/22          | FA        | PART 8 PLANNING APPROVAL                                    | KMS            | PK      |
|  |     |                   |           |                                                             |                |         |
|  |     |                   |           |                                                             |                |         |
|  |     |                   |           |                                                             |                |         |
|  |     |                   |           |                                                             |                |         |
|  | STA | TUS : PR - PRELIN | IINARY IS | SUE; FI-FOR INFORMATION; FA-FOR APPROVAL; FP-FOR PRICING; F | C - FOR CONSTR | RUCTION |