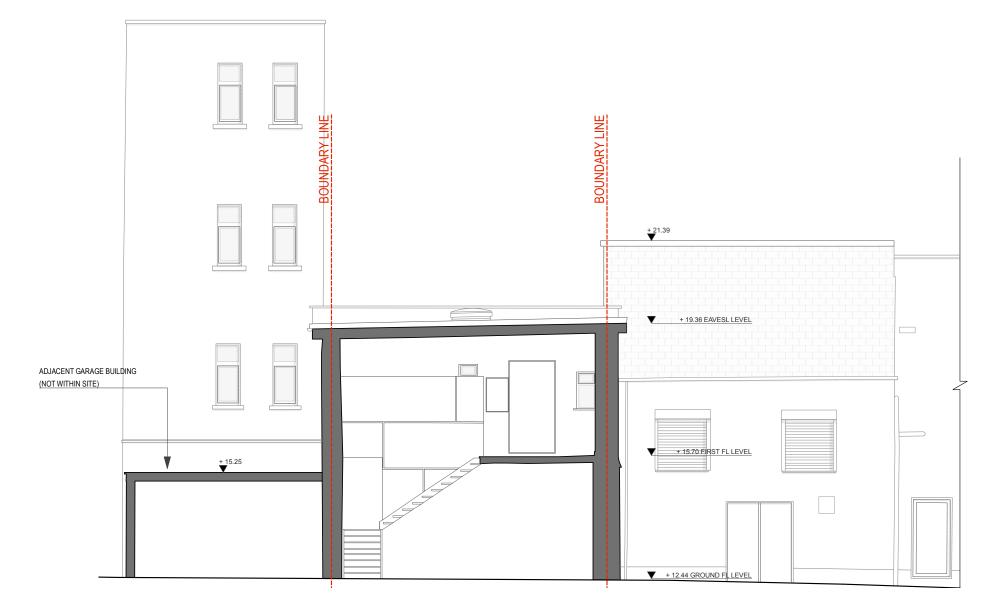

## REAR BUILDING SECTION

| REVISIONS                                                                                              |          | STATUS |                          | DRAWN | CHECKED |  |
|--------------------------------------------------------------------------------------------------------|----------|--------|--------------------------|-------|---------|--|
| Α                                                                                                      | 18/02/21 | FI     | FOR INFORMATION          | CF    | PK      |  |
| В                                                                                                      | 03/09/21 | FI     | FOR INFORMATION          | CF    | PK      |  |
| С                                                                                                      | 15/12/22 | FA     | PART 8 PLANNING APPROVAL | KMS   | PK      |  |
|                                                                                                        |          |        |                          |       |         |  |
|                                                                                                        |          |        |                          |       |         |  |
|                                                                                                        |          |        |                          |       |         |  |
|                                                                                                        |          |        |                          |       |         |  |
| STATUS: PR-PRELIMINARY ISSUE; FI-FOR INFORMATION; FA-FOR APPROVAL; FP-FOR PRICING; FC-FOR CONSTRUCTION |          |        |                          |       |         |  |

| PROJECT: 58 O'CONNELL STREET - LIMERICK GEORGIAN HOUSING   |                                          |  |  |  |  |  |
|------------------------------------------------------------|------------------------------------------|--|--|--|--|--|
| DRAWING: EXISTING REAR BUILDING SHORT SECTION              |                                          |  |  |  |  |  |
| JOB NO: 2038                                               | CLIENT: LIMERICK CITY AND COUNTY COUNCIL |  |  |  |  |  |
| DATE: DEC' 22                                              | SCALE: 1:100 (A3)                        |  |  |  |  |  |
| PAUL KEOGH ARCHITECTS, CATHEDRAL COURT, NEW ST., DUBLIN 8. |                                          |  |  |  |  |  |
| TEL NO: 01 6791551 FAX NO: 01 6793476 E-MAIL: info@pka.ie  |                                          |  |  |  |  |  |
| DRAWING NO.: 2038 / SV / 013 / C                           |                                          |  |  |  |  |  |