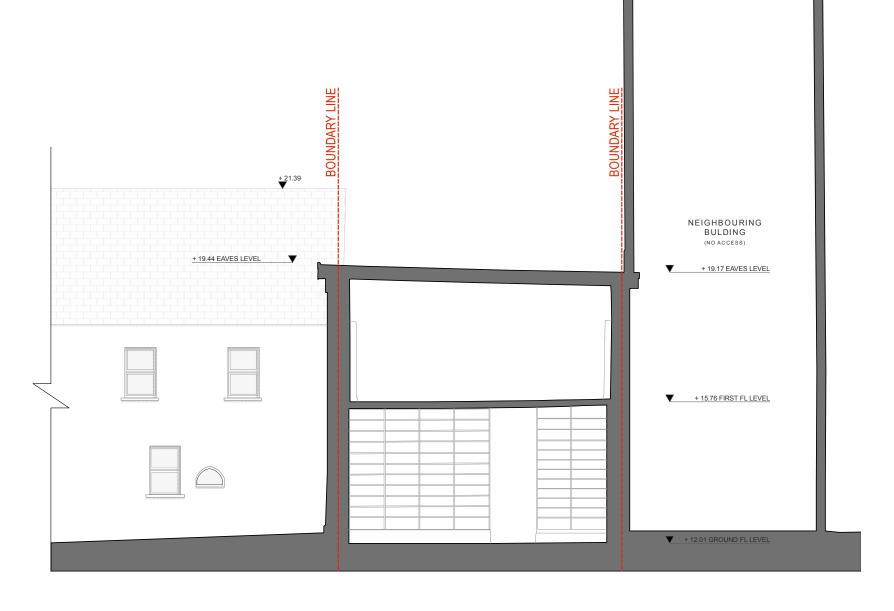

## REAR BUILDING SECTION

| REVISIONS STATUS |                                                                                                        | DRAWN | CHECKED                  |     |    |  |
|------------------|--------------------------------------------------------------------------------------------------------|-------|--------------------------|-----|----|--|
| Α                | 18/02/21                                                                                               | FI    | FOR INFORMATION          | CF  | PK |  |
| В                | 03/09/21                                                                                               | FI    | FOR INFORMATION          | CF  | PK |  |
| С                | 15/12/22                                                                                               | FA    | PART 8 PLANNING APPROVAL | KMS | PK |  |
|                  |                                                                                                        |       |                          |     |    |  |
|                  |                                                                                                        |       |                          |     |    |  |
|                  |                                                                                                        |       |                          |     |    |  |
|                  |                                                                                                        |       |                          |     |    |  |
| STAT             | STATUS: PR-PRELIMINARY ISSUE; FI-FOR INFORMATION; FA-FOR APPROVAL; FP-FOR PRICING; FC-FOR CONSTRUCTION |       |                          |     |    |  |

| PROJECT: 58 O'CONNELL STREET - LIMERICK GEORGIAN HOUSING   |                                          |  |  |  |  |
|------------------------------------------------------------|------------------------------------------|--|--|--|--|
| DRAWING: EXISTING REAR BUILDING SHORT SECTION              |                                          |  |  |  |  |
| JOB NO: 2038                                               | CLIENT: LIMERICK CITY AND COUNTY COUNCIL |  |  |  |  |
| DATE: DEC' 22                                              | SCALE: 1:100 (A3)                        |  |  |  |  |
| PAUL KEOGH ARCHITECTS, CATHEDRAL COURT, NEW ST., DUBLIN 8. |                                          |  |  |  |  |
| TEL NO: 01 6791551 FA                                      | X NO: 01 6793476                         |  |  |  |  |
| DRAWING NO.: 2038 / SV / 016 / C                           |                                          |  |  |  |  |