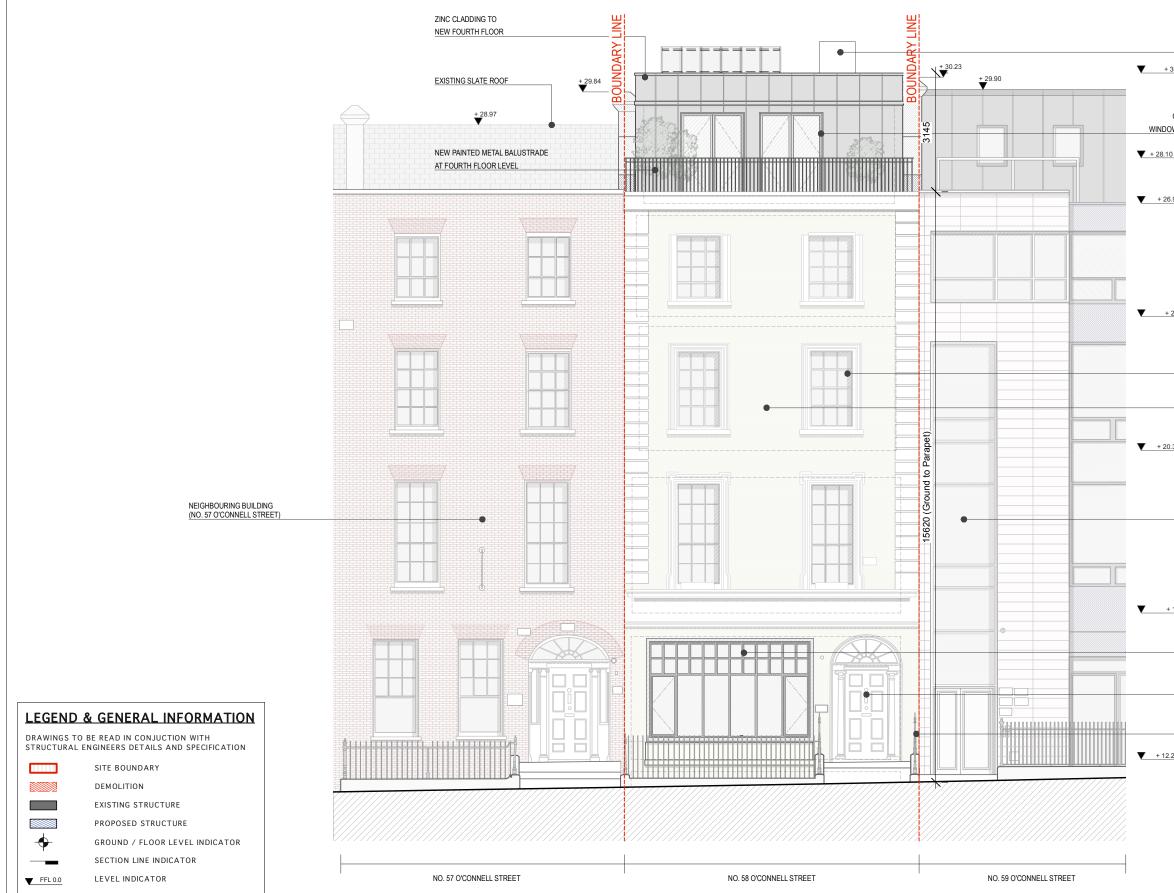

## PLANT & PV PANELS ON ROOF

+ 30.35 PARAPET LEVEL

## COMPOSITE ALUMINUM / TIMBER WINDOWS & DOORS TO FOURTH FLOOR

▼ + 28.10 BALUSTRADE LEVEL

+ 26.90 FOURTH FL LEVEL

## KEY PLAN

+ 23.86 THIRD FL LEVEL

EXISTING SASH WINDOWS TO BE RETAINED

> EXISTING RENDER FINISH RETAINED

+ 20.34 SECOND FL LEVEL

NEIGHBOURING BUILDING (NO. 59 O'CONNELL STREET)

+ 16.10 FIRST FL LEVEL

NEW STEEL WINDOW TO ARCHITECT'S DETAIL

> ENTRANCE TO UNITS NO. 01, 02, 03, 04, 05

EXISTING RAILING & PLINTH TO BE REBUILT

+ 12.20 GROUND FL LEVEL

NOTIFY ARCHITECT OF ANY DISCREPANCIES - CHECK DIMENSIONS ON SITE - DO NOT SCALE USE FIGURED DIMENSIONS ONLY - COPYRIGHT RESERVED - PAUL KEOGH ARCHITECTS ©