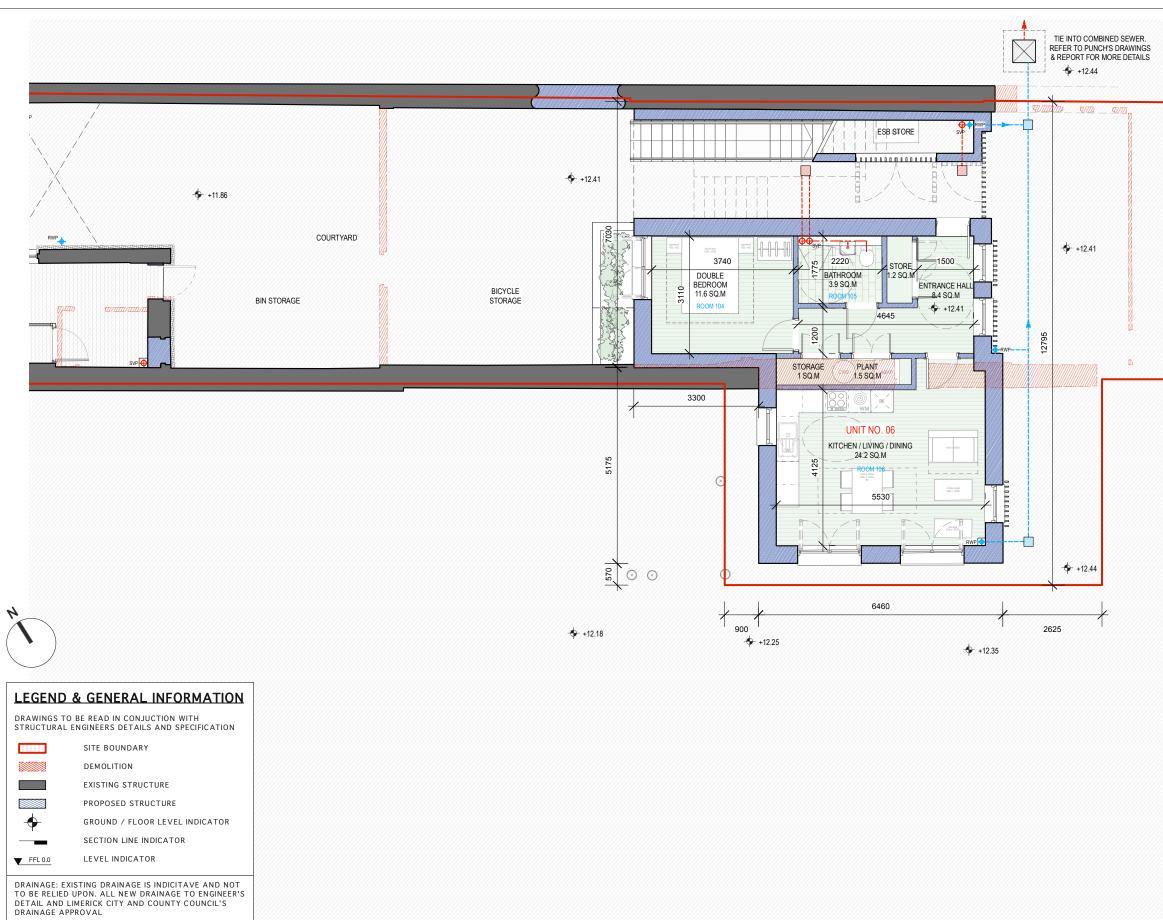

PROJECT: 58 O'CONNELL STREET - LIMERICK GEORGIAN HOUSING DRAWING: GLENTWORTH MEWS LANE - GROUND FLOOR PLAN

JOB NO: 2038 CLIENT: LIMERICK CITY AND COUNTY COUNCIL DATE: DEC' 2022 SCALE: 1:100 (A3) PAUL KEOGH ARCHITECTS, CATHEDRAL COURT, NEW ST., DUBLIN 8. TEL NO: 01 6791551 FAX NO: 01 6793476 E-MAIL: info@pka.ie

DRAWING NO.: 2038 / PA / 016 / A

NOTIFY ARCHITECT OF ANY DISCREPANCIES - CHECK DIMENSIONS ON SITE - DO NOT SCALE. USE FIGURED DIMENSIONS ONLY - COPYRIGHT RESERVED - PAUL KEOGH ARCHITECTS ©