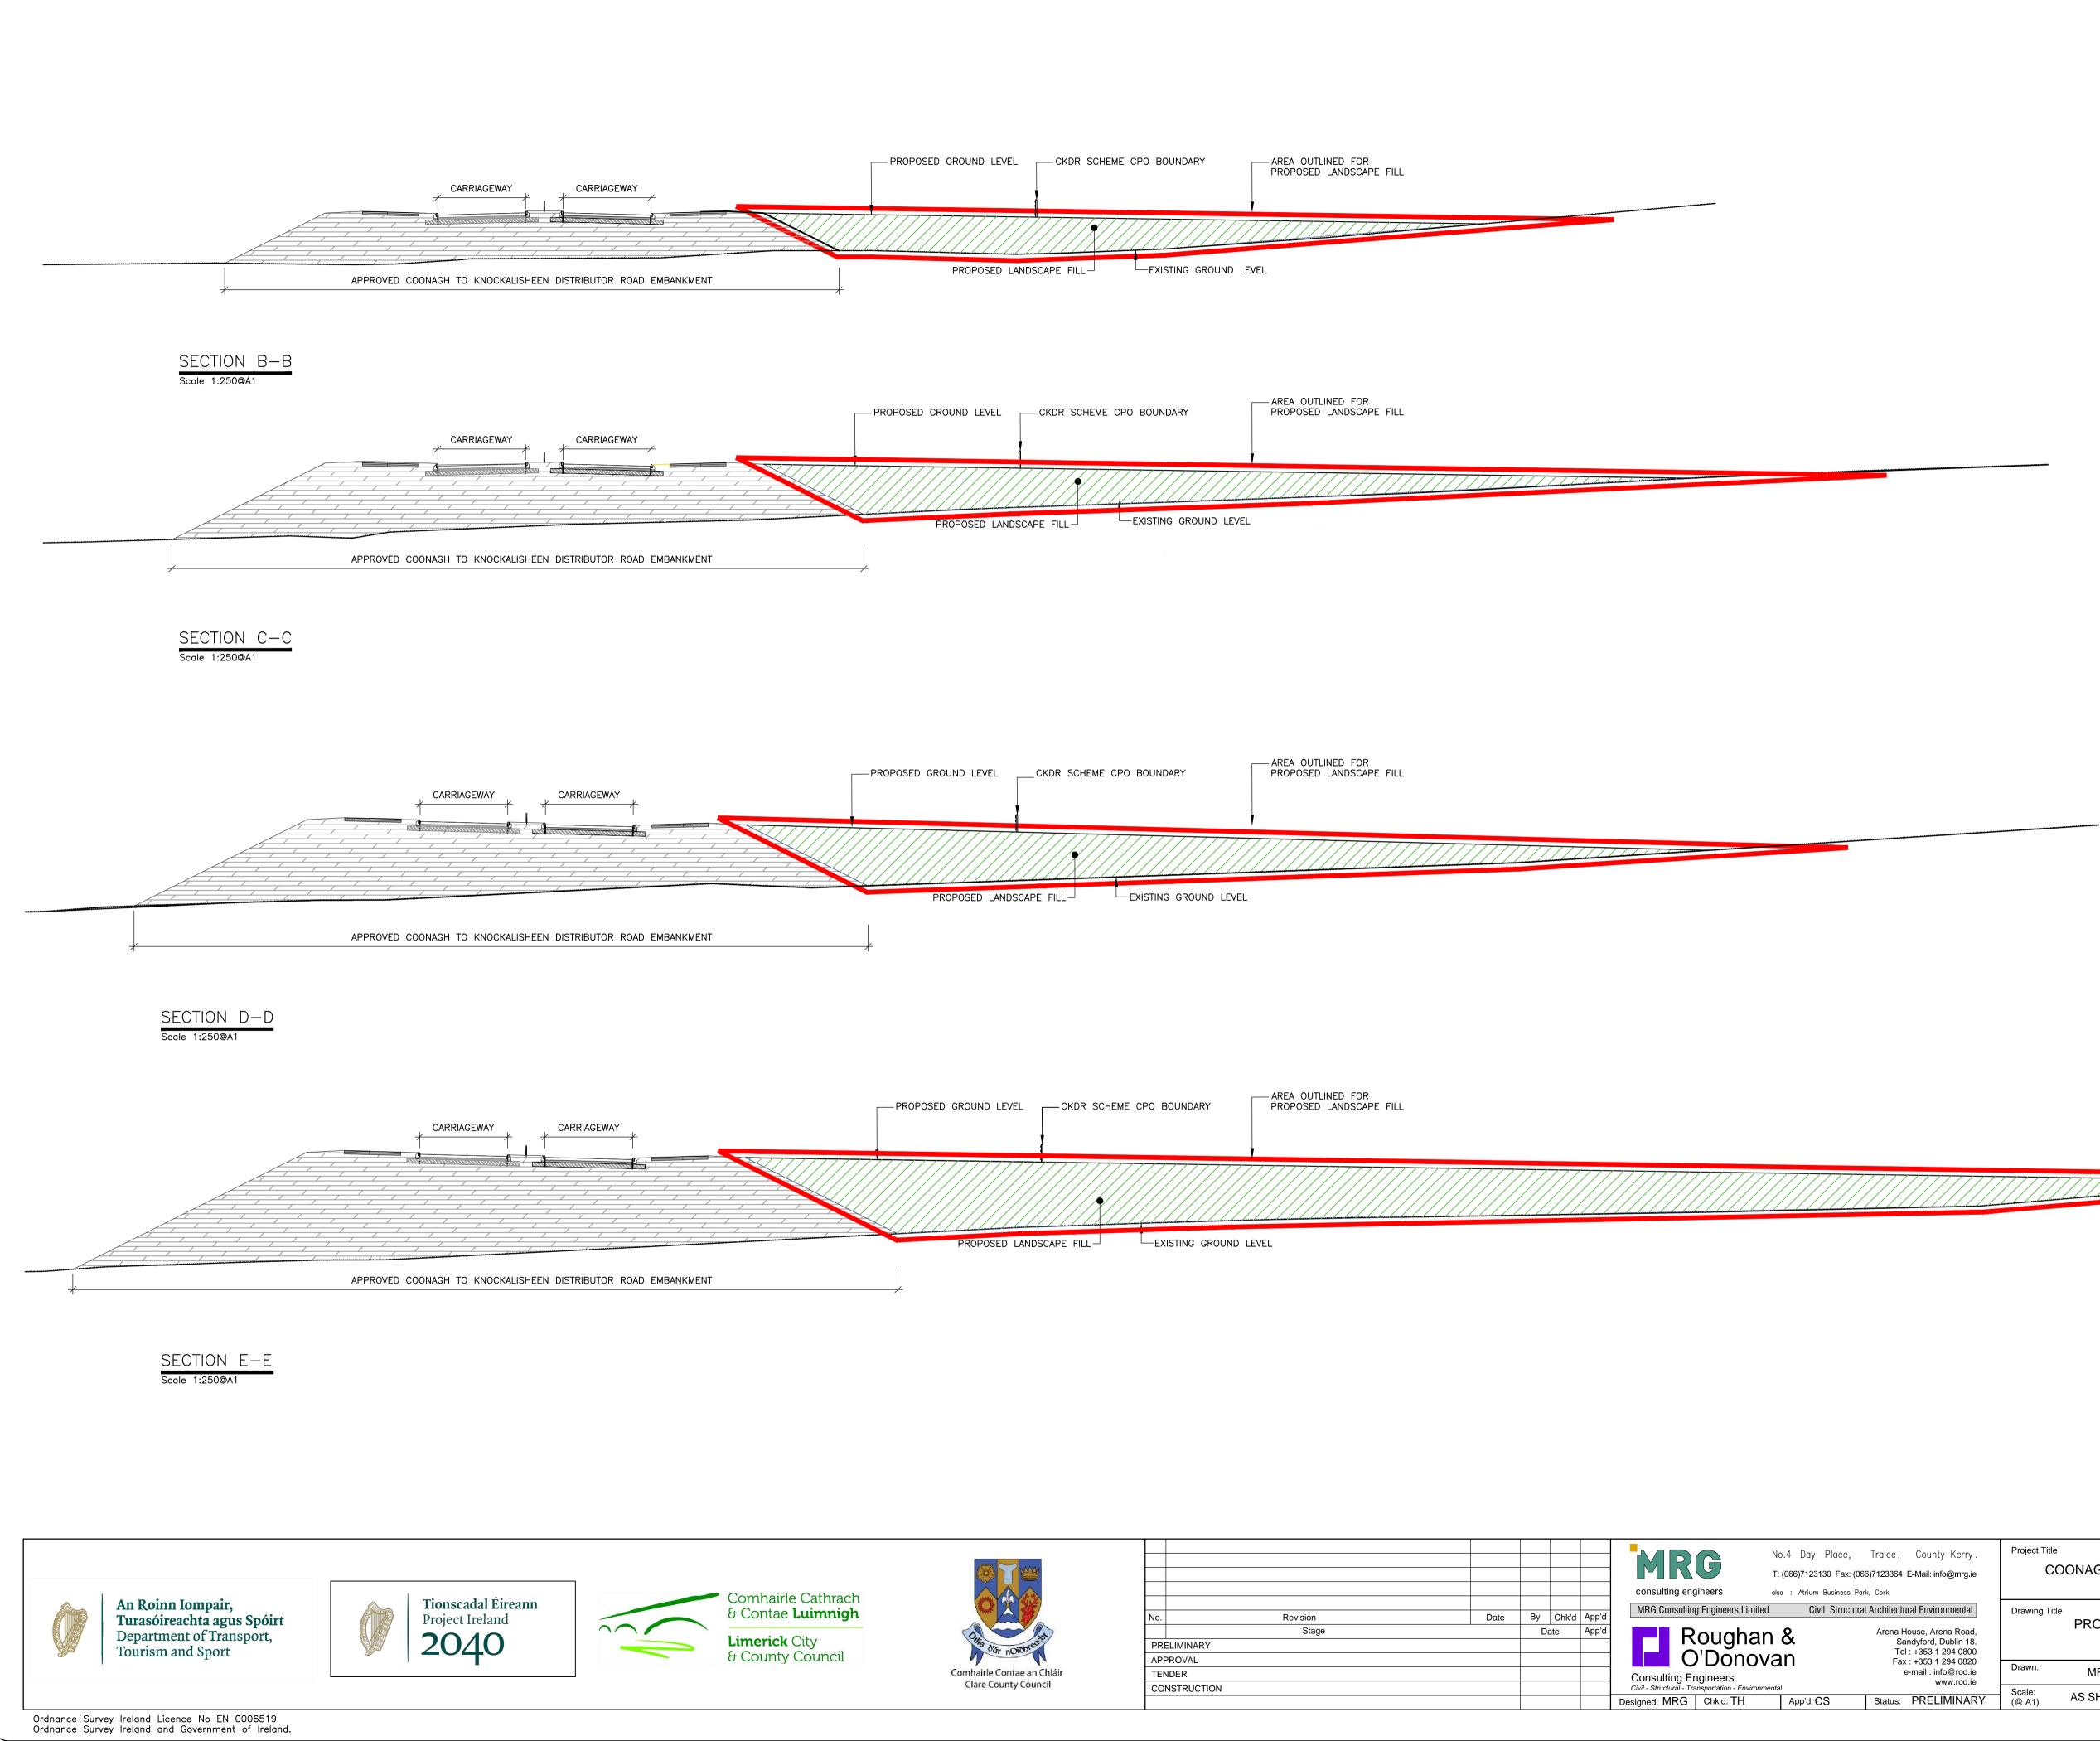

| POSED GROUND LEVEL  | CKDR SCHEME CPO BOUNDARY                | AREA OUTLINED FOR<br>PROPOSED LANDSCAPE FILL |
|---------------------|-----------------------------------------|----------------------------------------------|
|                     |                                         |                                              |
| PROPOSED LANDS      | SCAPE FILLEXISTING GROUND LE            | VEL                                          |
|                     |                                         |                                              |
|                     |                                         |                                              |
| SED GROUND LEVEL    | -CKDR SCHEME CPO BOUNDARY               | AREA OUTLINED FOR<br>PROPOSED LANDSCAPE FILL |
|                     | 777777777777777777777777777777777777777 |                                              |
|                     |                                         |                                              |
| PROPOSED LANDSCA    | PE FILL EXISTING GROUND LEVEL           |                                              |
|                     |                                         |                                              |
|                     |                                         |                                              |
|                     |                                         |                                              |
|                     |                                         |                                              |
| ED GROUND LEVEL     | CKDR SCHEME CPO BOUNDARY                | AREA OUTLINED FOR<br>PROPOSED LANDSCAPE FILL |
|                     |                                         |                                              |
|                     |                                         |                                              |
| PROPOSED LANDSCAF   |                                         |                                              |
|                     |                                         |                                              |
|                     |                                         |                                              |
|                     |                                         |                                              |
|                     |                                         | AREA OUTLINED FOR                            |
| OPOSED GROUND LEVEL | CKDR SCHEME CPO BOUNDARY                | PROPOSED LANDSCAPE FILL                      |
|                     |                                         |                                              |
|                     |                                         |                                              |
| PROPOSED LAN        | DSCAPE FILL                             | EVEL                                         |

| e, County Kerry.<br>164 E-Mail: info@mrg.ie                                                      | Project Title<br>COONAGH TO KNOCKALISHEEN DISTRIBUTOR ROAD SCHEME                           |          |                  |             |      |  |  |
|--------------------------------------------------------------------------------------------------|---------------------------------------------------------------------------------------------|----------|------------------|-------------|------|--|--|
| ectural Environmental<br>na House, Arena Road,<br>Sandyford, Dublin 18.<br>Tel : +353 1 294 0800 | Drawing Title<br>PROPOSED LANDSCAPE FILLING AT BALLYGRENNAN<br>SECTIONS B-B, C-C, D-D & E-E |          |                  |             |      |  |  |
| Fax : +353 1 294 0820<br>e-mail : info@rod.ie<br>www.rod.ie                                      | Drawn:                                                                                      | MRG      | Job No: 108007   | Drawing No: | Rev: |  |  |
| IS: PRELIMINARY                                                                                  | Scale:<br>(@ A1)                                                                            | AS SHOWN | Date: 18.11.2019 | 108007-1012 | 0    |  |  |