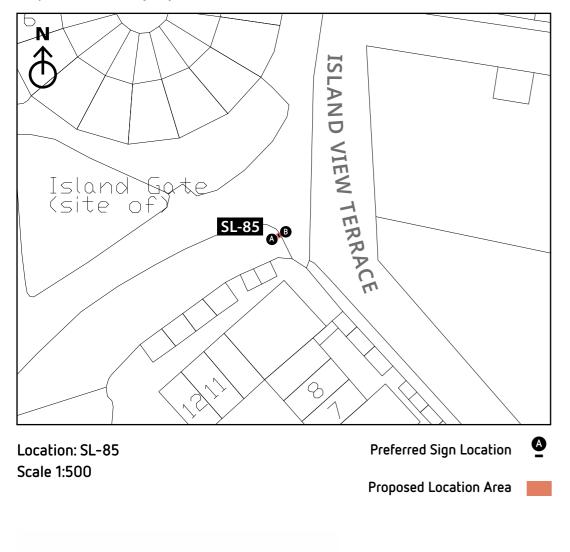

Location: SL-05 Scale 1:500

Preferred Sign Location 🚯 -G

. B

Proposed Location Area

| Location No | Sign Type  | Side A (Irish TBC)   | Arrow | Side B (Irish TBC) | Arrow | Side C (Iris |
|-------------|------------|----------------------|-------|--------------------|-------|--------------|
| SL-05       | ST-4       | Old City Wall's Walk |       | King John's Castle |       | Old City V   |
|             | Fingerpost | George's Quay        |       | Treaty Stone       |       |              |
|             |            | Market Quarter       |       | Thomond Park       |       |              |
|             |            |                      |       | City Centre        |       |              |