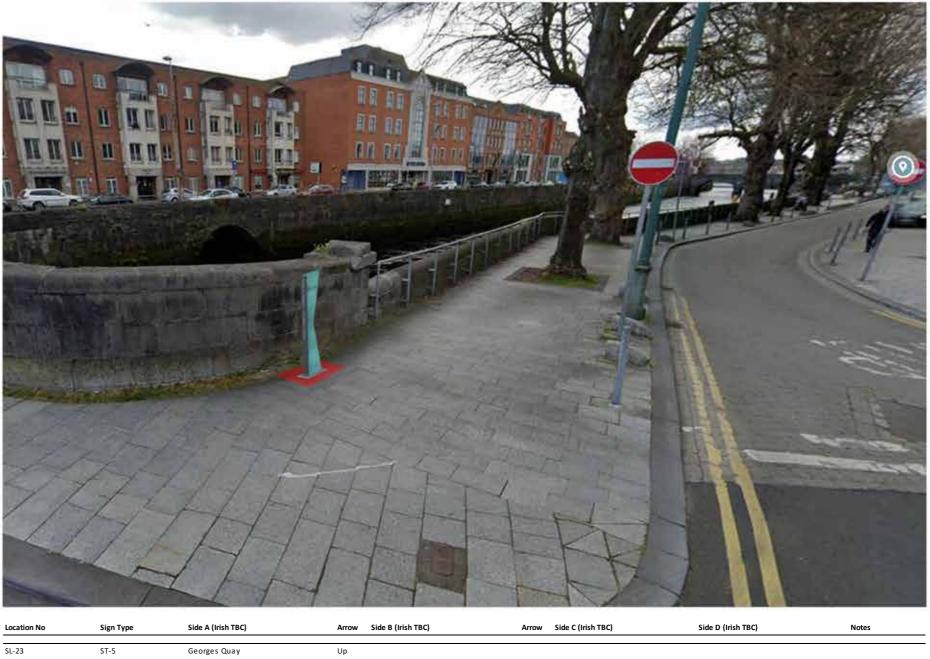

\*Please note, all locations and 3D renders are indicative and subject to site surveys by manufacturer and installation team

Sign Type: ST-5 - Low Marker Scale 1:50 For detail drawing, please refer to document: LCC-PL05-D1-ST5

Sign Type: ST-5 - Low Marker Scale 1:50 For detail drawing, please refer to document: LCC-PL05-D1-ST5