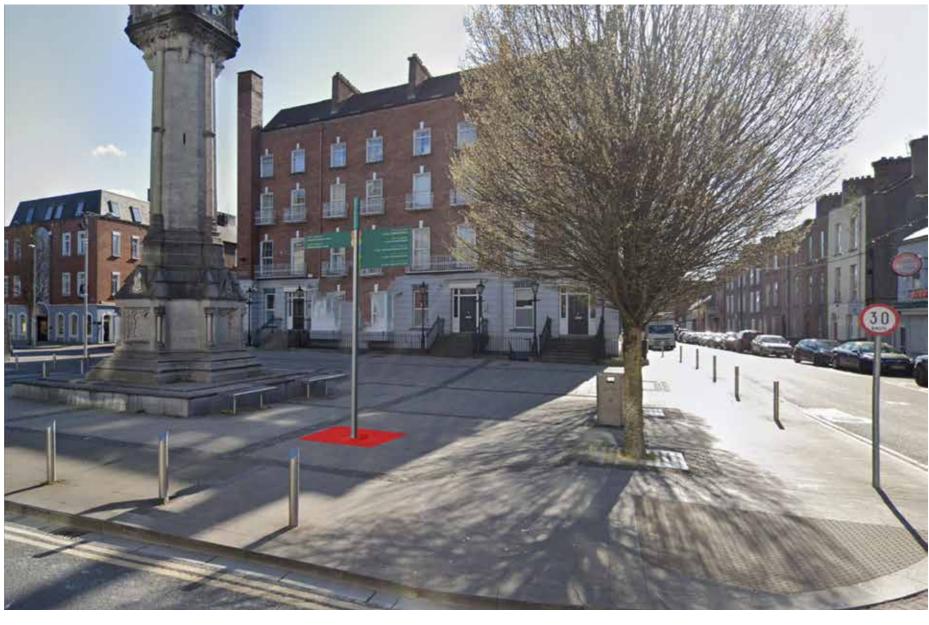

The following drawings identify 2 types of location:

- Preferred Location: The desired location of the sign, identified on plan with the relevant sign symbol and illustrated on the 3D
- Proposed Location: Should the preferred location be unfeasible on site, the areas identified in red on the plans and 3Ds shall be investigated for alternative possible positions.

This application proposes some flexibility be granted in the identified location of the signs as illustrated, such that the 'preferred location' is the first choice for all locations but should it prove unfeasible on site, an alternative appropriate location within the red 'proposed location' may be used.