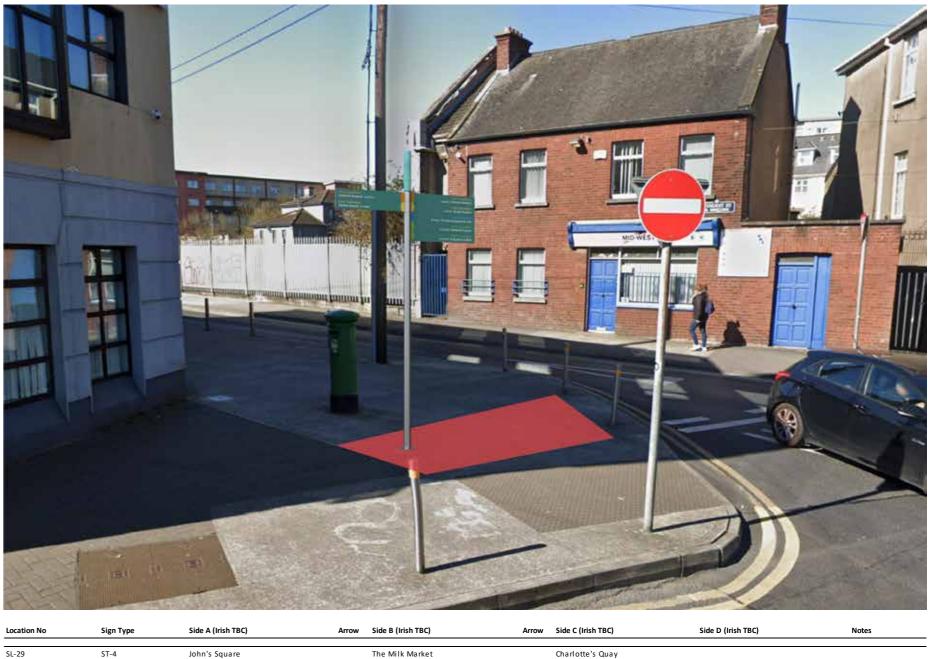

| Location No | Sign Type  | Side A (Irish TBC)  | Arrow | Side B (Irish TBC)           | Arrow | Side C (Iri |
|-------------|------------|---------------------|-------|------------------------------|-------|-------------|
|             |            |                     |       |                              |       |             |
| SL-29       | ST-4       | John's Square       |       | The Milk Market              |       | Charlotte   |
|             | Fingerpost | St John's Cathedral |       | Limerick Colbert Station     |       | King's Isl  |
|             |            |                     |       | People's Park                |       | King Johr   |
|             |            |                     |       | Limerick City Gallery of Art |       |             |

Sign Type: ST-4 - Pedestrian Fingerpost Scale 1:50 For detail drawing, please refer to document: LCC-PL04-D1-ST4