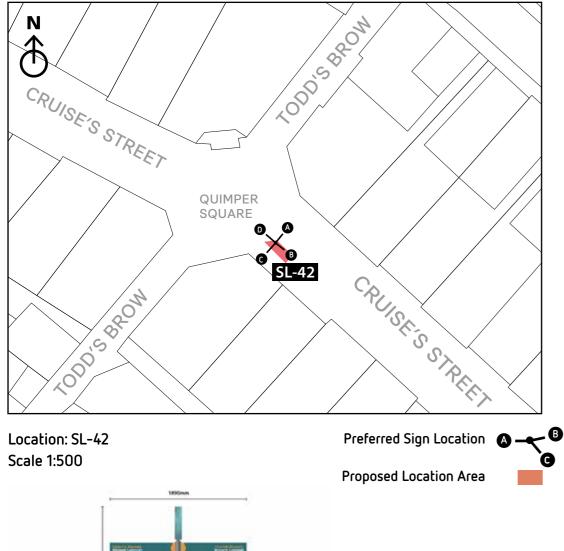

Preferred Sign Location Proposed Location Area

Ĝ

| Location No | Sign Type  | Side A (Irish TBC)            | Arrow | Side B (Irish TBC)       | Arrow | Side C (Iris |
|-------------|------------|-------------------------------|-------|--------------------------|-------|--------------|
|             |            |                               |       |                          |       |              |
| SL-43       | ST-4       | Arthur's Quay Shopping Centre |       | Market Quarter           |       | Internatio   |
|             | Fingerpost | The Hunt Museum               |       | The Milk Market          |       | Georgian     |
|             |            | King John's Castle            |       | St John's Cathedral      |       |              |
|             |            |                               |       | Limerick Colbert Station |       |              |