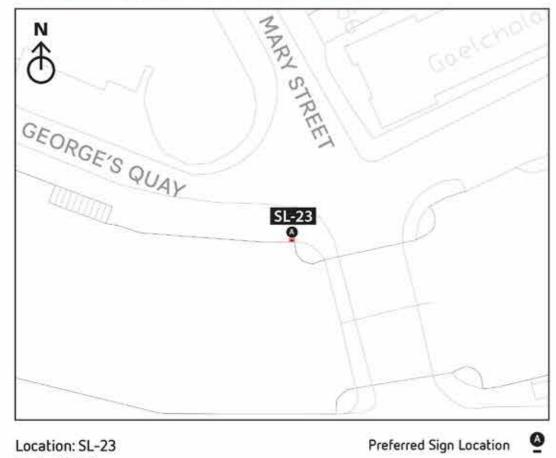

### Signage Positioning

Given the proliferation of underground services beneath the pavements in the city centre it is not possible to confirm the exact locations of the proposed signs until ground investigation works can take place at each site and adequate space for the required foundation can be identified.

The following drawings identify 2 types of location:

- Preferred Location: The desired location of the sign, identified on plan with the relevant sign symbol and illustrated on the 3D
- Proposed Location: Should the preferred location be unfeasible on site, the areas identified in red on the plans and 3Ds shall be investigated for alternative possible positions.

This application proposes some flexibility be granted in the identified location of the signs as illustrated, such that the 'preferred location' is the first choice for all locations but should it prove unfeasible on site, an alternative appropriate location within the red 'proposed location' may be used.