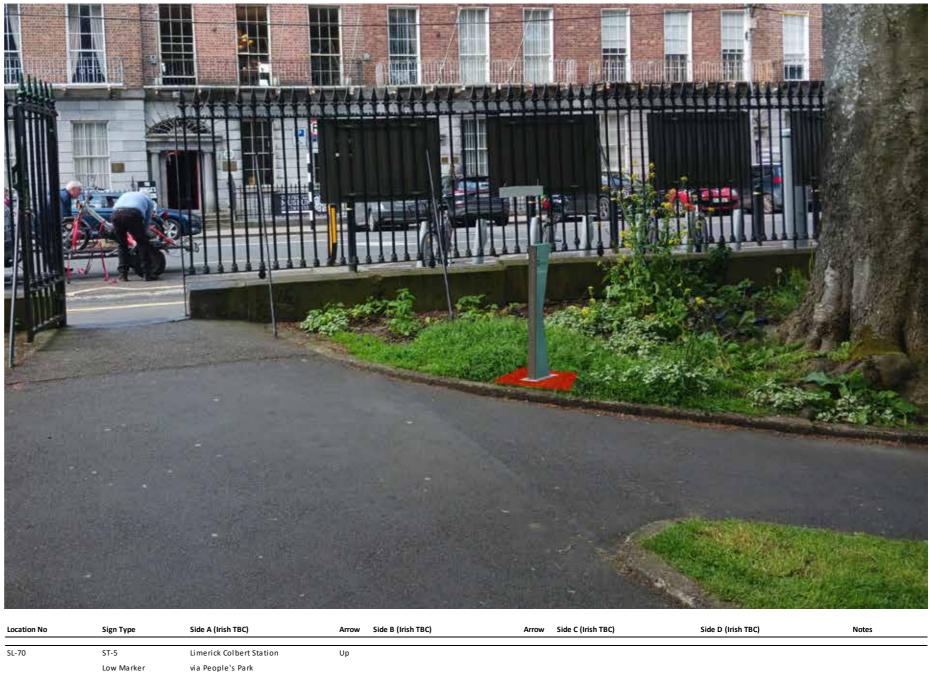

\*Please note, all locations and 3D renders are indicative and subject to site surveys by manufacturer and installation team

Sign Type: ST-5 - Low Marker Scale 1:50 For detail drawing, please refer to document: LCC-PL05-D1-ST5

# Comhairle Cathrach & Contae **Luimnigh**

\*Please note, all locations and 3D renders are indicative and subject to site surveys by manufacturer and installation team

Proposed location to replace **REMV-01** Please refer to document: **LCC-PL02-D1-Proposed Signage Removals Schedule** 