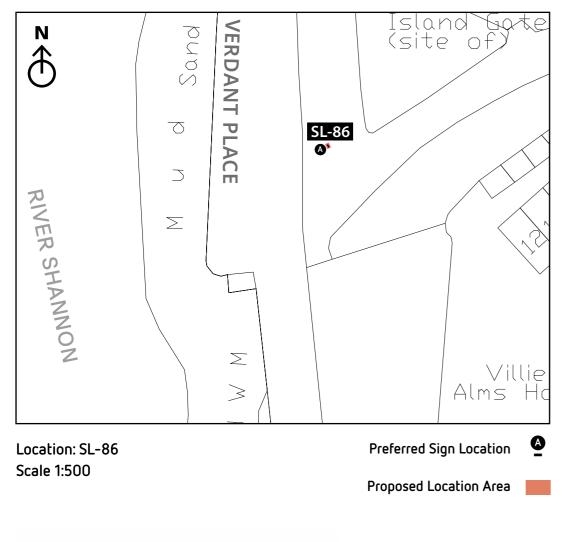

| MAP / INTERPRETATION          |       | MAP / INTERPRETATION           |           |             |





#### Comhairle Cathrach & Contae **Luimnigh**

\*Please note, all locations and 3D renders are indicative and subject to site surveys by manufacturer and installation team





| SL-85 | ST-5       | Old City Wall's Walk | Up | Old City Wall's Walk | Up |
|-------|------------|----------------------|----|----------------------|----|
|       | Low Marker |                      |    |                      |    |

Sign Type: ST-5 - Low Marker Scale 1:50 For detail drawing, please refer to document: LCC-PL05-D1-ST5





# Comhairle Cathrach & Contae **Luimnigh**

\*Please note, all locations and 3D renders are indicative and subject to site surveys by manufacturer and installation team





Low Marker



Sign Type: ST-5 - Low Marker Scale 1:50 For detail drawing, please refer to document: LCC-PL05-D1-ST5



\*Please note, all locations and 3D renders are indicative and subject to site surveys by manufacturer and installation team





| Location No | Sign Type  | Side A (Irish TBC)   | Arrow | Side B (Irish TBC)   | Arrow | Side C (I |
|-------------|------------|----------------------|-------|----------------------|-------|-----------|
| SL-87       | ST-5       | Old City Wall's Walk | Up    | Old City Wall's Walk | Up    |           |
|             | Low Marker |                      |       |                      |       |           |

Scale 1:500





Sign Type: ST-5 - Low Marker Scale 1:50 For detail drawing, please refer to document: LCC-PL05-D1-ST5





# Comhairl