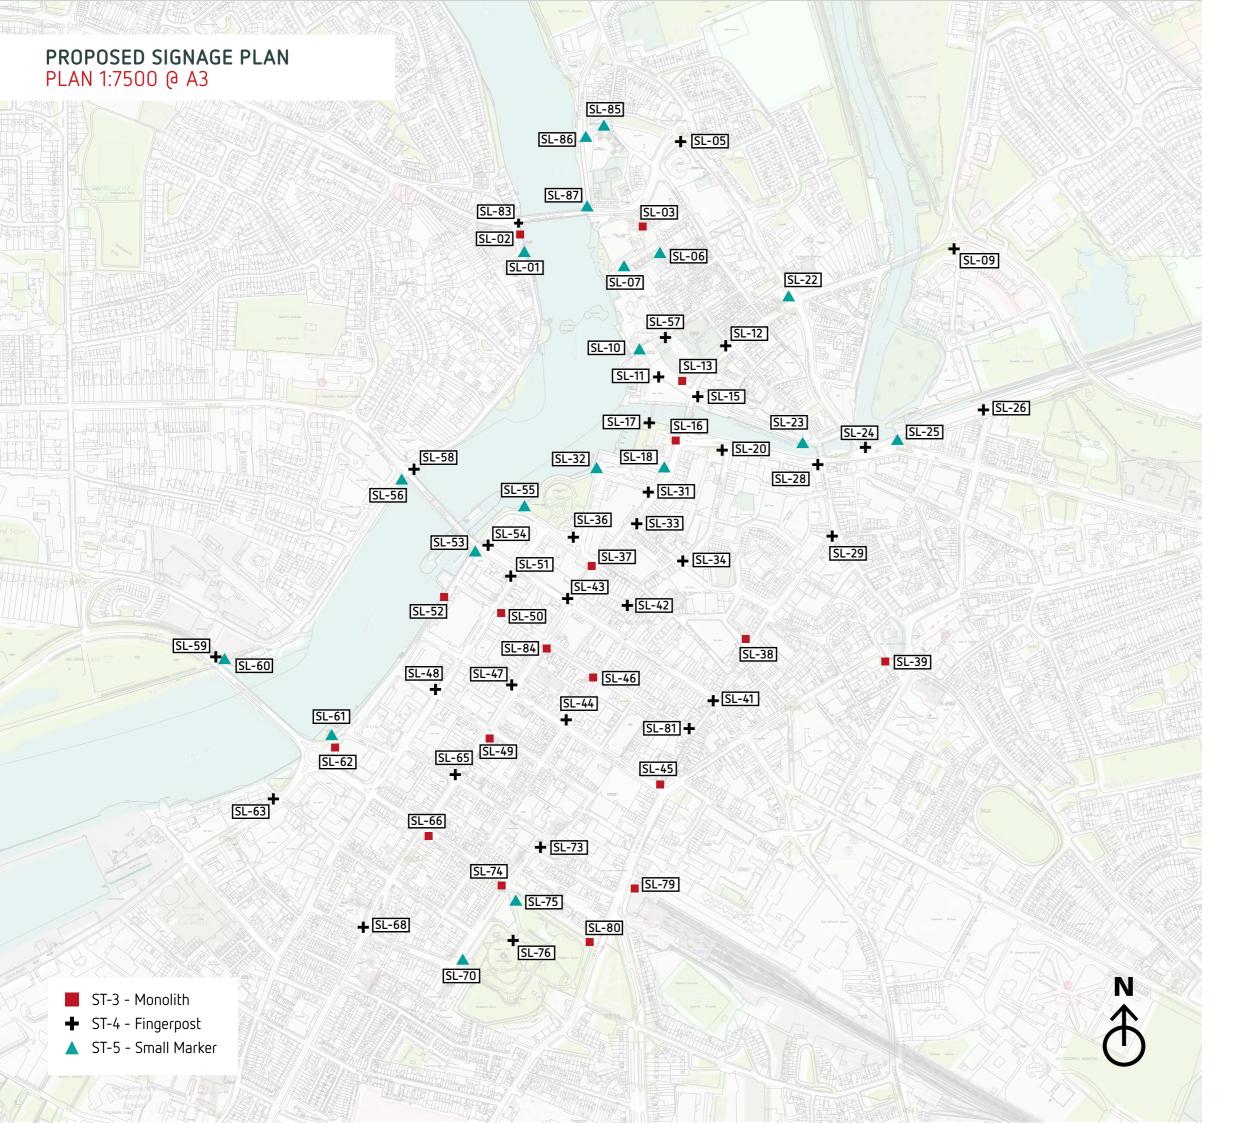

### Signage Positioning

Given the proliferation of underground services beneath the pavements in the city centre it is not possible to confirm the exact locations of the proposed signs until ground investigation works can take place at each site and adequate space for the required foundation can be identified.

The following drawings identify 2 types of location:

- Preferred Location: The desired location of the sign, identified on plan with the relevant sign symbol and illustrated on the 3D
- Proposed Location: Should the preferred location be unfeasible on site, the areas identified in red on the plans and 3Ds shall be investigated for alternative possible positions.

This application proposes some flexibility be granted in the identified location of the signs as illustrated, such that the 'preferred location' is the first choice for all locations but should it prove unfeasible on site, an alternative appropriate location within the red 'proposed location' may be used.