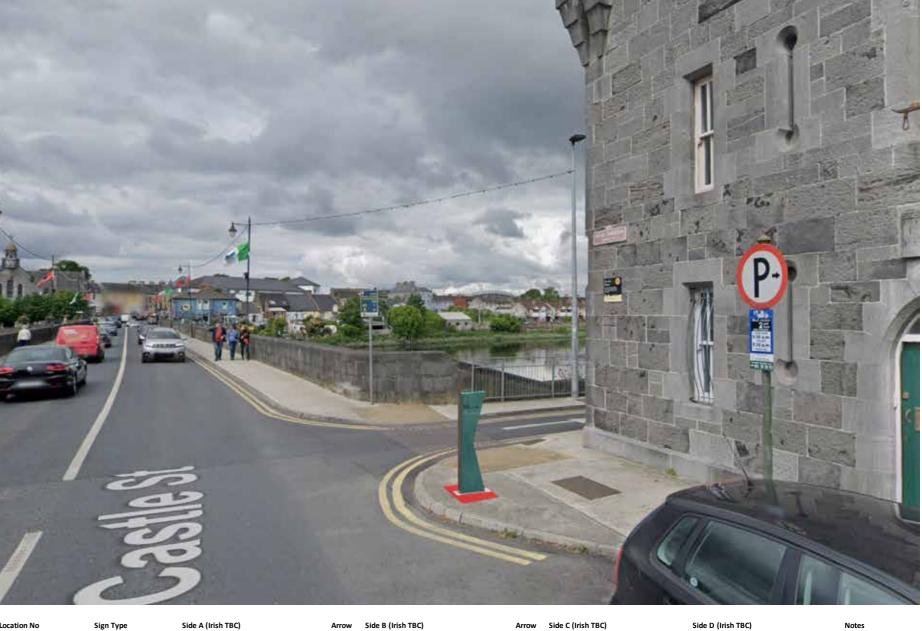

Sign Type: ST-5 - Low Marker Scale 1:50 For detail drawing, please refer to document: LCC-PL05-D1-ST5

# Comhairle Cathrach & Contae **Luimnigh**

\*Please note, all locations and 3D renders are indicative and subject to site surveys by manufacturer and installation team

Sign Type: ST-5 - Low Marker Scale 1:50 For detail drawing, please refer to document: LCC-PL05-D1-ST5