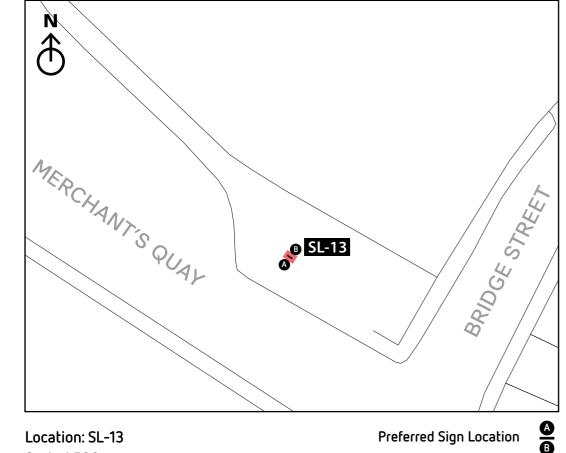

Scale 1:500

| Location No | Sign Type    | Side A (Irish TBC)  | Arrow             | Side B (Irish TBC)            | Arrow           | Side C (Iris |
|-------------|--------------|---------------------|-------------------|-------------------------------|-----------------|--------------|
| SL-13       | ST-3         | Merchant's Quay     |                   | Merchant's Quay               |                 |              |
|             | Map Monolith |                     |                   |                               |                 |              |
|             |              | City Hall           | Left              | George's Quay                 | Up lef          | t            |
|             |              | St Mary's Cathedral |                   | The Hunt Museum               |                 |              |
|             |              | King John's Castle  |                   | Arthur's Quay Shopping Centre | 2               |              |
|             |              | Ge                  | orge's Quay Right | International Rugby Museum    |                 |              |
|             |              | The Hu              | nt Museum         |                               | City Hall Right |              |
|             |              | Arthur's Quay Shop  | ping Centre       | St Mary's                     | Cathedral       |              |
|             |              |                     |                   | King Joh                      | n's Castle      |              |
|             |              | MAP / INTERPRETATI  | ON                | MAP / INTERPRETATIO           | N               |              |

Sign Type: ST-3 - Map / Interpretation Monolith Scale 1:50 For detail drawing, please refer to document: LCC-PL03-D1-ST3

Comhairle Cathrach & Contae **Luimnigh** 

Limerick City & County Council

Irish TBC)