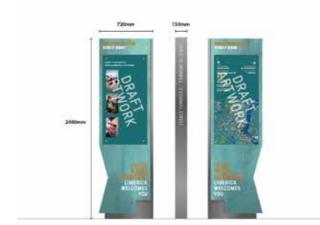

Sign Type: ST-3 - Map / Interpretation Monolith Scale 1:50 For detail drawing, please refer to document: LCC-PL03-D1-ST3

| Location No | Sign Type    | Side A (Irish TBC)             | Arrow | Side B (Irish TBC)   | Arrow   | Side C (I |
|-------------|--------------|--------------------------------|-------|----------------------|---------|-----------|
|             |              |                                |       |                      |         |           |
| SL-02       | ST-3         | Treaty Stone                   |       | Treaty Stone         |         |           |
|             | Map Monolith |                                |       |                      |         |           |
|             |              | Three Bridges Walk             | Up    | Thomond Park         | up left |           |
|             |              | Clancy's Strand                |       | Thomond Bridge       | Up righ | t         |
|             |              | City Centre                    |       | King's Island        |         |           |
|             |              | Sarsfield Bridge               |       | King John's Castle   |         |           |
|             |              | Limerick Museum                |       | St Mary's Cathedral  |         |           |
|             |              | International Rugby Experience |       |                      |         |           |
|             |              |                                |       |                      |         |           |
|             |              | MAP / INTERPRETATION           |       | MAP / INTERPRETATION |         |           |
|             |              |                                |       |                      |         |           |
|             |              |                                |       |                      |         |           |

Sign Type: ST-3 - Map / Interpretation Monolith Scale 1:50 For detail drawing, please refer to document: LCC-PL03-D1-ST3

Comhairle Cathrach & Contae **Luimnigh** 

\*Please note, all locations and 3D renders are indicative and subject to site surveys by manufacturer and installation team