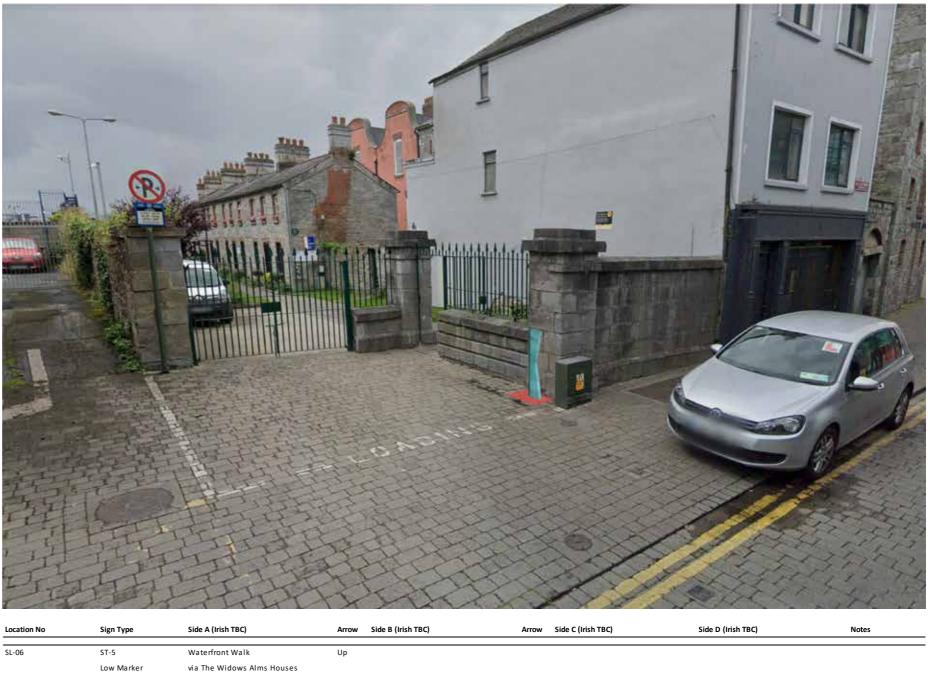

Sign Type: ST-5 - Low Marker Scale 1:50 For detail drawing, please refer to document: LCC-PL05-D1-ST5

# Comhairle Cathrach & Contae **Luimnigh**

\*Please note, all locations and 3D renders are indicative and subject to site surveys by manufacturer and installation team

Sign Type: ST-5 - Low Marker Scale 1:50 For detail drawing, please refer to document: LCC-PL05-D1-ST5