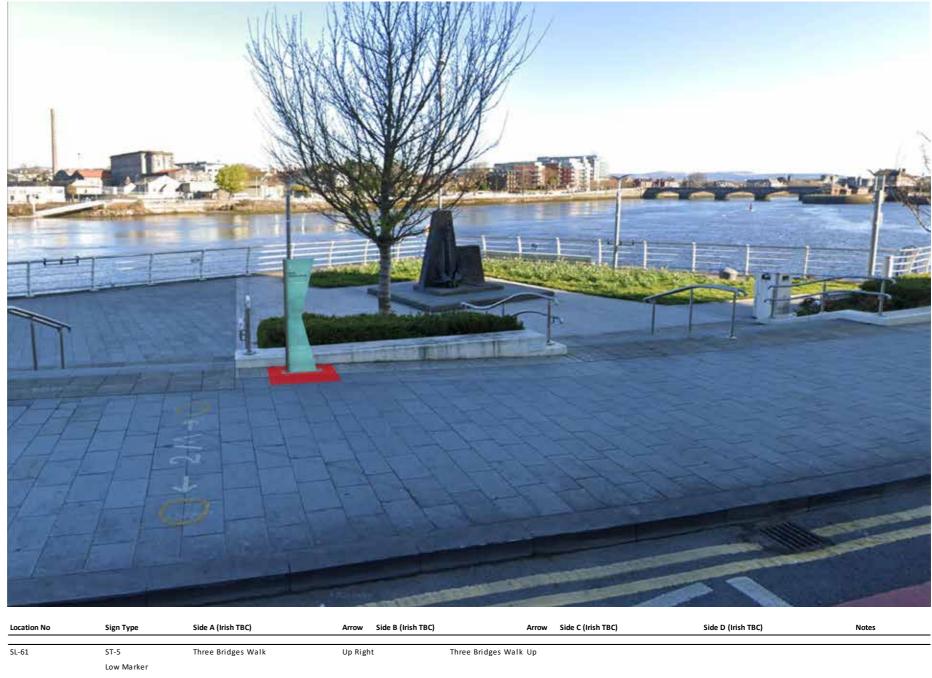

\*Please note, all locations and 3D renders are indicative and subject to site surveys by manufacturer and installation team

Sign Type: ST-5 - Low Marker Scale 1:50 For detail drawing, please refer to document: LCC-PL05-D1-ST5

Sign Type: ST-5 - Low Marker Scale 1:50 For detail drawing, please refer to document: LCC-PL05-D1-ST5