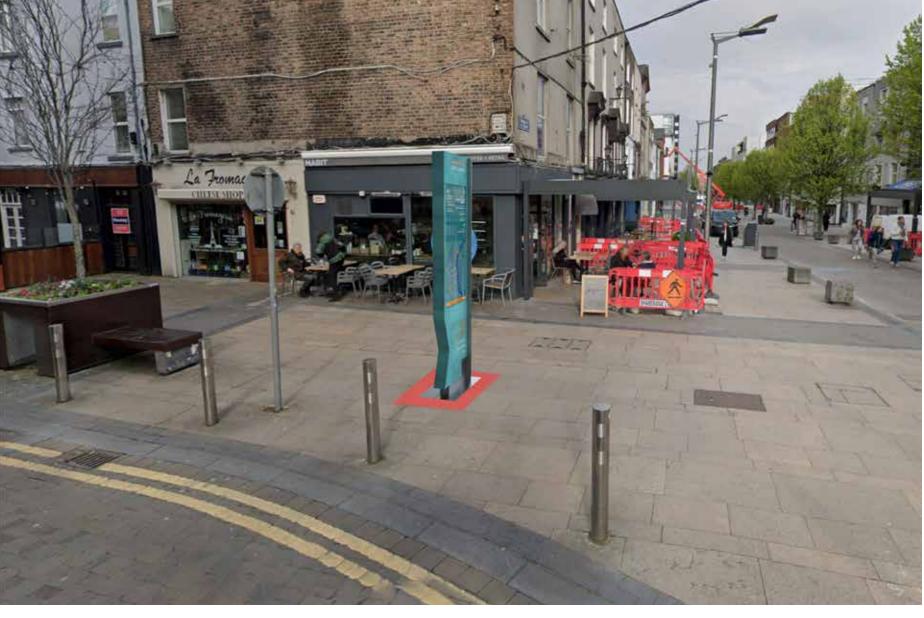

Location: SL-47 Scale 1:500

Preferred Sign Location

| Location No | Sign Type  | Side A (Irish TBC)            | Arrow | Side B (Irish TBC)       | Arrow | Side C (Irish |
|-------------|------------|-------------------------------|-------|--------------------------|-------|---------------|
|             |            |                               |       |                          |       |               |
| SL-47       | ST-4       | Tourist Information Office    |       | Market Quarter           |       | Waterfront    |
|             | Fingerpost | Arthur's Quay Shopping Centre |       | Limerick Colbert Station |       | Limerick M    |
|             |            | The Hunt Museum               |       |                          |       |               |
|             |            | King's Island                 |       |                          |       |               |
|             |            | King John's Castle            |       |                          |       |               |

Sign Type: ST-4 - Pedestrian Fingerpost Scale 1:50 For detail drawing, please refer to document: LCC-PL04-D1-ST4