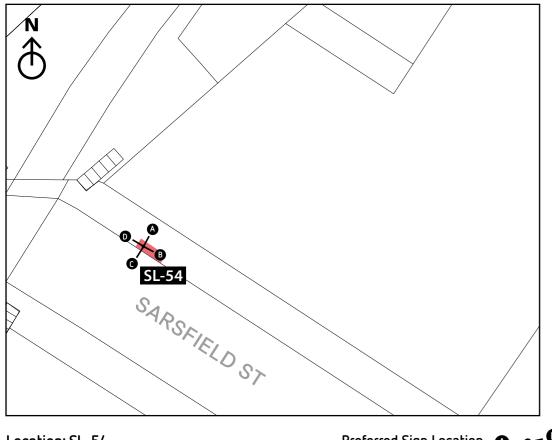

### Final Location to be coordinated with Opera Development

\*Please note, all locations and 3D renders are indicative and subject to site surveys by manufacturer and installation team

Sign Type: ST-5 - Low Marker Scale 1:50 For detail drawing, please refer to document: LCC-PL05-D1-ST5