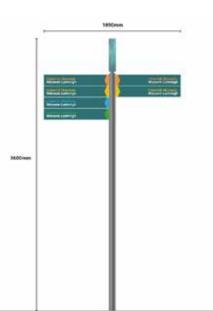

|        | , 189 | 1890mm |  |  |  |
|--------|-------|--------|--|--|--|
| 3460mm |       |        |  |  |  |
|        |       |        |  |  |  |

SL-09

ST-4

Fingerpost

University of Limerick

Sign Type: ST-4 - Pedestrian Fingerpost Scale 1:50

| 3600mm |  |
|--------|--|
|        |  |

Sign Type: ST-4 - Pedestrian Fingerpost Scale 1:50

For detail drawing, please refer to document: LCC-PL04-D1-ST4