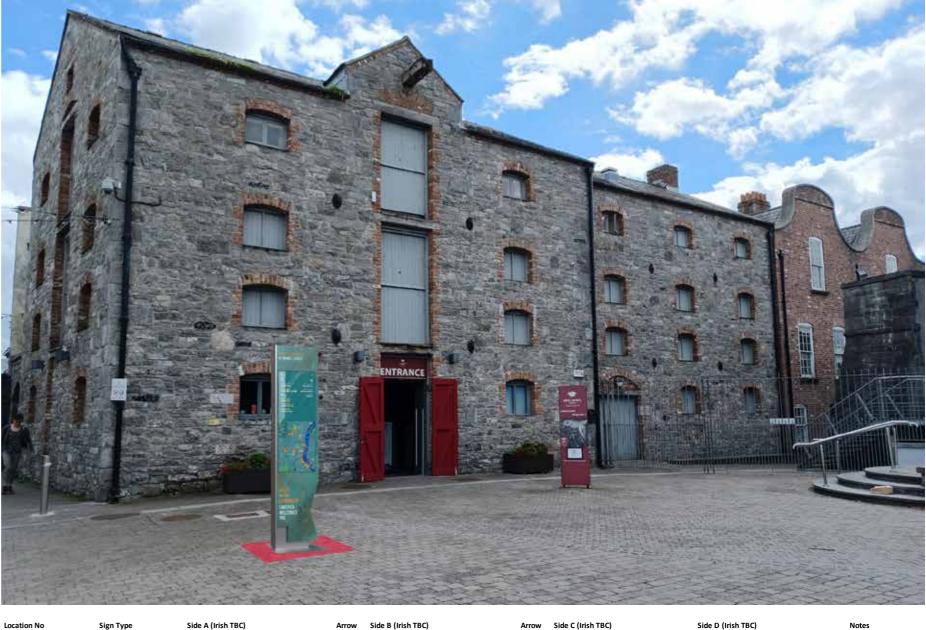

Sign Type: ST-3 - Map / Interpretation Monolith Scale 1:50 For detail drawing, please refer to document: LCC-PL03-D1-ST3

| Location No | Sign Type    | Side A (Irish TBC)             | Arrow | Side B (Irish TBC)   | Arrow   | Side C (I |
|-------------|--------------|--------------------------------|-------|----------------------|---------|-----------|
|             |              |                                |       |                      |         |           |
| SL-02       | ST-3         | Treaty Stone                   |       | Treaty Stone         |         |           |
|             | Map Monolith |                                |       |                      |         |           |
|             |              | Three Bridges Walk             | Up    | Thomond Park         | up left |           |
|             |              | Clancy's Strand                |       | Thomond Bridge       | Up righ | t         |
|             |              | City Centre                    |       | King's Island        |         |           |
|             |              | Sarsfield Bridge               |       | King John's Castle   |         |           |
|             |              | Limerick Museum                |       | St Mary's Cathedral  |         |           |
|             |              | International Rugby Experience |       |                      |         |           |
|             |              |                                |       |                      |         |           |
|             |              | MAP / INTERPRETATION           |       | MAP / INTERPRETATION |         |           |
|             |              |                                |       |                      |         |           |
|             |              |                                |       |                      |         |           |

Sign Type: ST-3 - Map / Interpretation Monolith Scale 1:50 For detail drawing, please refer to document: LCC-PL03-D1-ST3

Comhairle Cathrach & Contae **Luimnigh** 

\*Please note, all locations and 3D renders are indicative and subject to site surveys by manufacturer and installation team