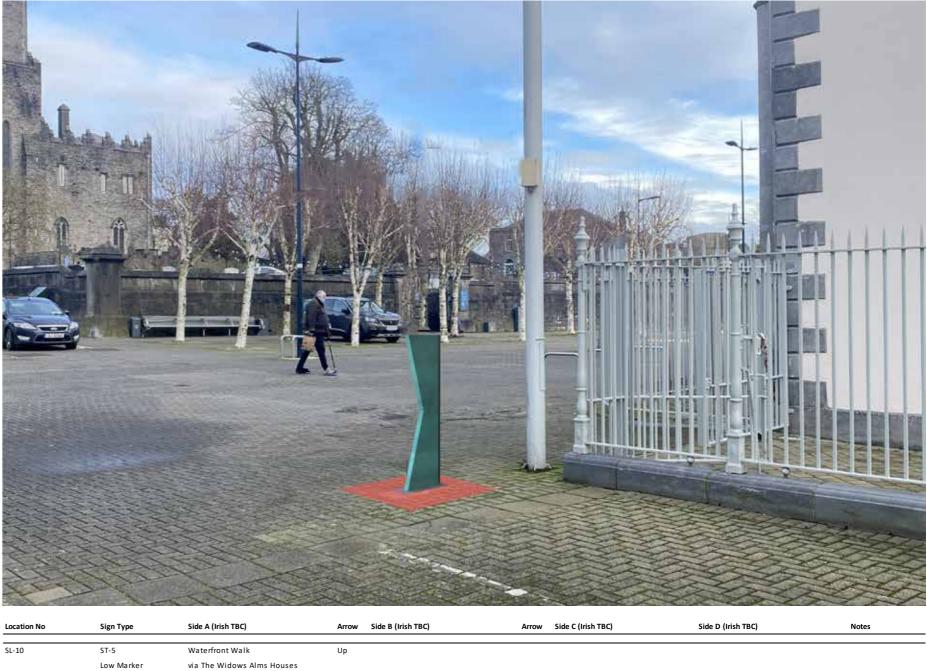

# Comhairle Cathrach & Contae **Luimnigh**

\*Please note, all locations and 3D renders are indicative and subject to site surveys by manufacturer and installation team

Location: SL-11 Scale 1:500

Preferred Sign Location 🛛 🔫 🖲 Proposed Location Area

G

| Location No | Sign Type  | Side A (Irish TBC)            | Arrow | Side B (Irish TBC) | Arrow | Side C (Irish |
|-------------|------------|-------------------------------|-------|--------------------|-------|---------------|
|             |            |                               |       |                    |       |               |
| SL-11       | ST-4       | George's Quay                 |       | Waterfront Walk    |       | St Mary's C   |
|             | Fingerpost | The Hunt Museum               |       |                    |       | The Widov     |
|             |            | Arthur's Quay Shopping Centre |       |                    |       | King John's   |
|             |            | City Centre                   |       |                    |       | Thomond I     |
|             |            | Tourist Information Office    |       |                    |       |               |

Sign Type: ST-4 - Pedestrian Fingerpost Scale 1:50 For detail drawing, please refer to document: LCC-PL04-D1-ST4

### ish TBC)

Side D (Irish TBC)

Notes

Cathedral lows Alms Houses n's Castle l Bridge

\*Please note, all locations and 3D renders are indicative and subject to site surveys by manufacturer and installation team