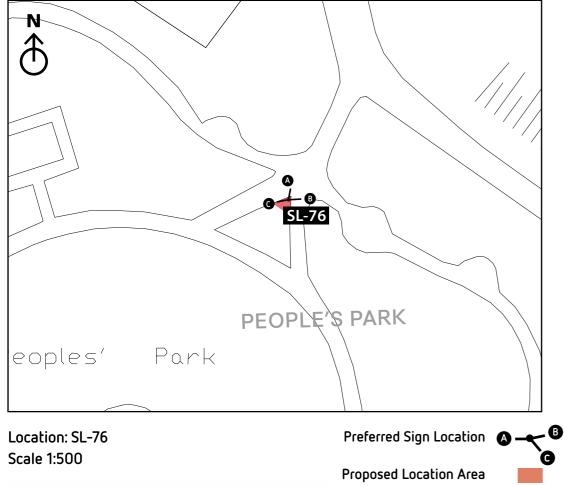

The following drawings identify 2 types of location:

- Preferred Location: The desired location of the sign, identified on plan with the relevant sign symbol and illustrated on the 3D
- Proposed Location: Should the preferred location be unfeasible on site, the areas identified in red on the plans and 3Ds shall be investigated for alternative possible positions.

This application proposes some flexibility be granted in the identified location of the signs as illustrated, such that the 'preferred location' is the first choice for all locations but should it prove unfeasible on site, an alternative appropriate location within the red 'proposed location' may be used.