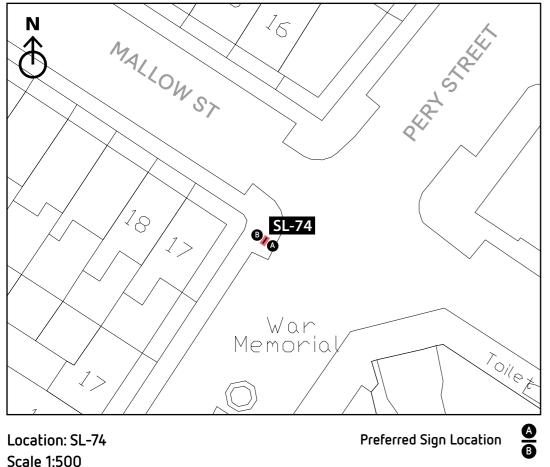

### Signage Positioning

Given the proliferation of underground services beneath the pavements in the city centre it is not possible to confirm the exact locations of the proposed signs until ground investigation works can take place at each site and adequate space for the required foundation can be identified.

The following drawings identify 2 types of location:

- Preferred Location: The desired location of the sign, identified on plan with the relevant sign symbol and illustrated on the 3D
- Proposed Location: Should the preferred location be unfeasible on site, the areas identified in red on the plans and 3Ds shall be investigated for alternative possible positions.

This application proposes some flexibility be granted in the identified location of the signs as illustrated, such that the 'preferred location' is the first choice for all locations but should it prove unfeasible on site, an alternative appropriate location within the red 'proposed location' may be used.