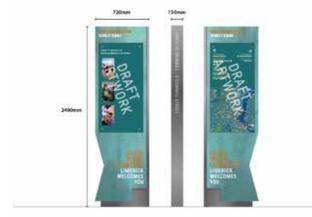

Sign Type: ST-3 - Map / Interpretation Monolith Scale 1:50 For detail drawing, please refer to document: LCC-PL03-D1-ST3

| Location No | Sign Type    | Side A (Irish TBC)             | Arrow | Side B (Irish TBC)   | Arrow   | Side C (I |
|-------------|--------------|--------------------------------|-------|----------------------|---------|-----------|
|             |              |                                |       |                      |         |           |
| SL-02       | ST-3         | Treaty Stone                   |       | Treaty Stone         |         |           |
|             | Map Monolith |                                |       |                      |         |           |
|             |              | Three Bridges Walk             | Up    | Thomond Park         | up left |           |
|             |              | Clancy's Strand                |       | Thomond Bridge       | Up righ | t         |
|             |              | City Centre                    |       | King's Island        |         |           |
|             |              | Sarsfield Bridge               |       | King John's Castle   |         |           |
|             |              | Limerick Museum                |       | St Mary's Cathedral  |         |           |
|             |              | International Rugby Experience |       |                      |         |           |
|             |              |                                |       |                      |         |           |
|             |              | MAP / INTERPRETATION           |       | MAP / INTERPRETATION |         |           |
|             |              |                                |       |                      |         |           |
|             |              |                                |       |                      |         |           |

Sign Type: ST-3 - Map / Interpretation Monolith Scale 1:50 For detail drawing, please refer to document: LCC-PL03-D1-ST3

Comhairle Cathrach & Contae **Luimnigh** 

\*Please note, all locations and 3D renders are indicative and subject to site surveys by manufacturer and installation team

Sign Type: ST-3 - Map / Interpretation Monolith Scale 1:50 For detail drawing, please refer to document: LCC-PL03-D1-ST3

Comhairle Cathrach & Contae **Luimnigh** 

Limerick City & County Council

Irish TBC)

Sign Type: ST-3 - Map / Interpretation Monolith Scale 1:50 For detail drawing, please refer to document: LCC-PL03-D1-ST3