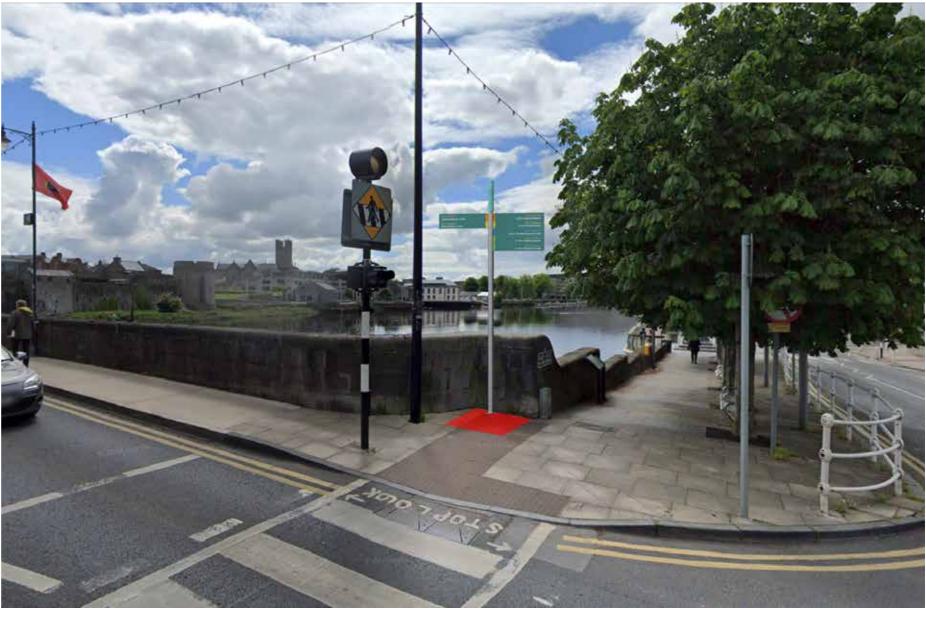

The following drawings identify 2 types of location:

- Preferred Location: The desired location of the sign, identified on plan with the relevant sign symbol and illustrated on the 3D
- Proposed Location: Should the preferred location be unfeasible on site, the areas identified in red on the plans and 3Ds shall be investigated for alternative possible positions.

This application proposes some flexibility be granted in the identified location of the signs as illustrated, such that the 'preferred location' is the first choice for all locations but should it prove unfeasible on site, an alternative appropriate location within the red 'proposed location' may be used.

\*Please note, all locations and 3D renders are indicative and subject to site surveys by manufacturer and installation team

Sign Type: ST-5 - Low Marker Scale 1:50 For detail drawing, please refer to document: LCC-PL05-D1-ST5