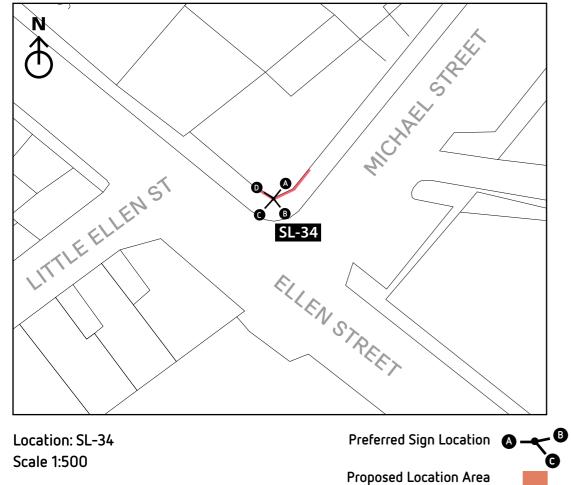

| Location No | Sign Type  | Side A (Irish TBC) | Arrow | Side B (Irish TBC)  | Arrow | Side C (Irish TBC)            | Side D (Irish TBC)            | Notes |
|-------------|------------|--------------------|-------|---------------------|-------|-------------------------------|-------------------------------|-------|
| SL-34       | ST-4       | Charlotte's Quay   |       | The Milk Market     |       | City Centre                   | Arthur's Quay Shopping Centre |       |
|             | Fingerpost |                    |       | Old City Walls      |       | Intrnational Rugby Experience | The Hunt Museum               |       |
|             |            |                    |       | St John's Cathedral |       |                               | King's Island                 |       |
|             |            |                    |       |                     |       |                               | Merchant's Quay               |       |
|             |            |                    |       |                     |       |                               | St Mary's Cathedral           |       |

Sign Type: ST-4 - Pedestrian Fingerpost Scale 1:50 For detail drawing, please refer to document: LCC-PL04-D1-ST4