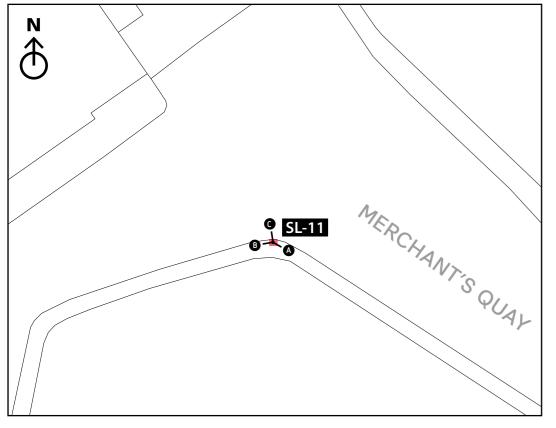

# Comhairle Cathrach & Contae **Luimnigh**

\*Please note, all locations and 3D renders are indicative and subject to site surveys by manufacturer and installation team

Location: SL-11 Scale 1:500

Preferred Sign Location 🛛 🔫 🖲 Proposed Location Area

G

| Location No | Sign Type  | Side A (Irish TBC)            | Arrow | Side B (Irish TBC) | Arrow | Side C (Irish |
|-------------|------------|-------------------------------|-------|--------------------|-------|---------------|
|             |            |                               |       |                    |       |               |
| SL-11       | ST-4       | George's Quay                 |       | Waterfront Walk    |       | St Mary's C   |
|             | Fingerpost | The Hunt Museum               |       |                    |       | The Widov     |
|             |            | Arthur's Quay Shopping Centre |       |                    |       | King John's   |
|             |            | City Centre                   |       |                    |       | Thomond I     |
|             |            | Tourist Information Office    |       |                    |       |               |