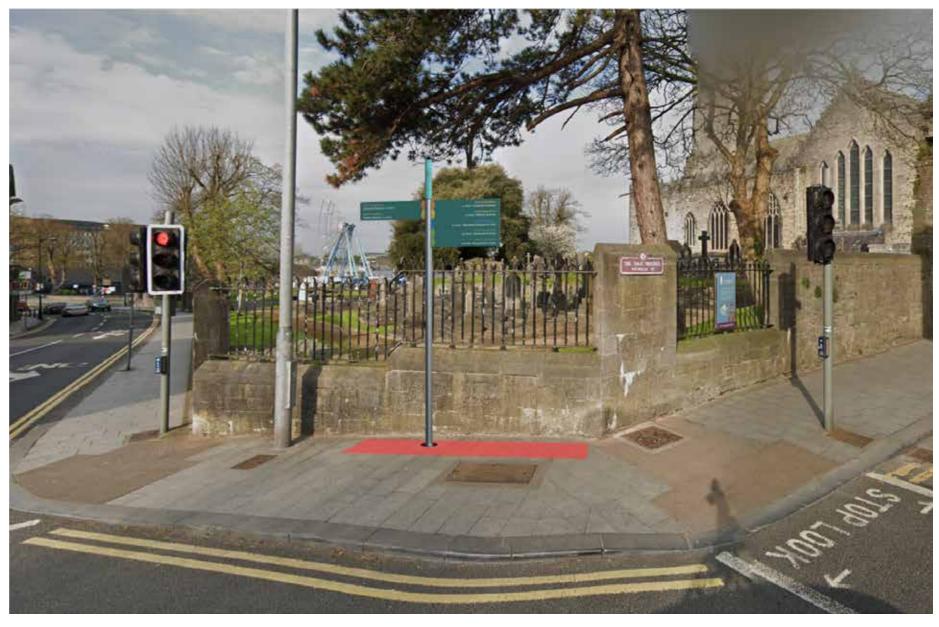

Scale 1:500

| Location No | Sign Type    | Side A (Irish TBC)  | Arrow             | Side B (Irish TBC)            | Arrow           | Side C (Iris |
|-------------|--------------|---------------------|-------------------|-------------------------------|-----------------|--------------|
| SL-13       | ST-3         | Merchant's Quay     |                   | Merchant's Quay               |                 |              |
|             | Map Monolith |                     |                   |                               |                 |              |
|             |              | City Hall           | Left              | George's Quay                 | Up lef          | t            |
|             |              | St Mary's Cathedral |                   | The Hunt Museum               |                 |              |
|             |              | King John's Castle  |                   | Arthur's Quay Shopping Centre | 2               |              |
|             |              | Ge                  | orge's Quay Right | International Rugby Museum    |                 |              |
|             |              | The Hu              | nt Museum         |                               | City Hall Right |              |
|             |              | Arthur's Quay Shop  | ping Centre       | St Mary's                     | Cathedral       |              |
|             |              |                     |                   | King Joh                      | n's Castle      |              |
|             |              | MAP / INTERPRETATI  | ON                | MAP / INTERPRETATIO           | N               |              |

Sign Type: ST-3 - Map / Interpretation Monolith Scale 1:50 For detail drawing, please refer to document: LCC-PL03-D1-ST3

Comhairle Cathrach & Contae **Luimnigh** 

Limerick City & County Council

Irish TBC)