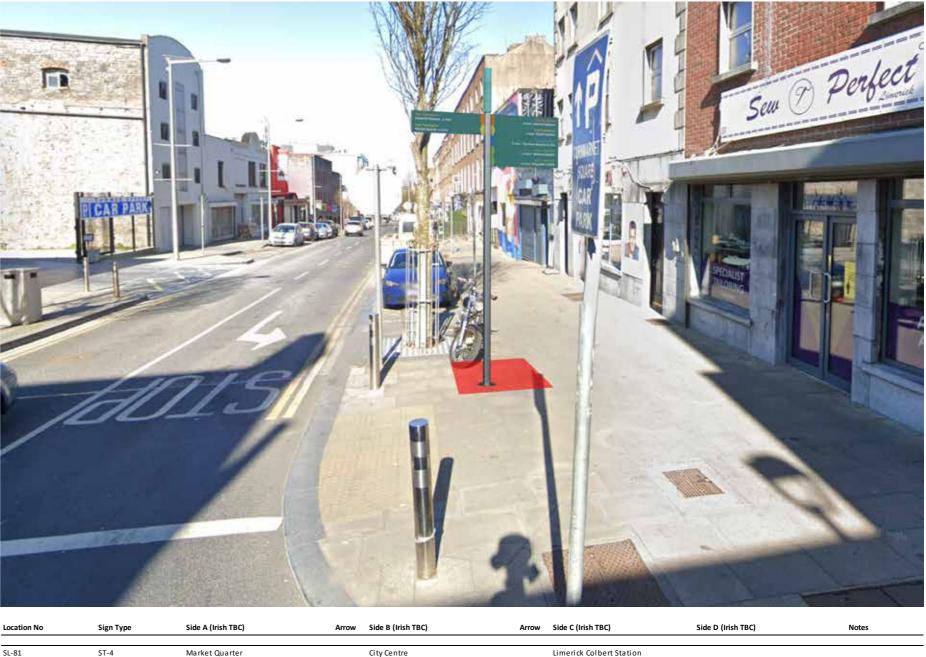

Location: SL-05 Scale 1:500

Preferred Sign Location 🚯 -G

. B

Proposed Location Area

| Location No | Sign Type  | Side A (Irish TBC)   | Arrow | Side B (Irish TBC) | Arrow | Side C (Iris |
|-------------|------------|----------------------|-------|--------------------|-------|--------------|
| SL-05       | ST-4       | Old City Wall's Walk |       | King John's Castle |       | Old City V   |
|             | Fingerpost | George's Quay        |       | Treaty Stone       |       |              |
|             |            | Market Quarter       |       | Thomond Park       |       |              |
|             |            |                      |       | City Centre        |       |              |