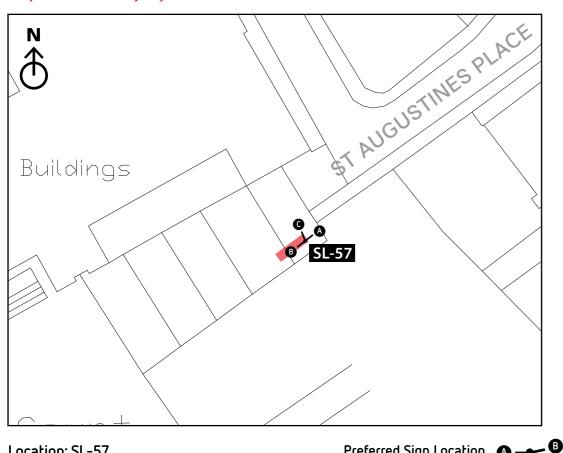

Location: SL-05 Scale 1:500

Preferred Sign Location 🚯 -G

. B

Proposed Location Area

| Location No | Sign Type  | Side A (Irish TBC)   | Arrow | Side B (Irish TBC) | Arrow | Side C (Iris |
|-------------|------------|----------------------|-------|--------------------|-------|--------------|
| SL-05       | ST-4       | Old City Wall's Walk |       | King John's Castle |       | Old City V   |
|             | Fingerpost | George's Quay        |       | Treaty Stone       |       |              |
|             |            | Market Quarter       |       | Thomond Park       |       |              |
|             |            |                      |       | City Centre        |       |              |

Sign Type: ST-4 - Pedestrian Fingerpost Scale 1:50 For detail drawing, please refer to document: LCC-PL04-D1-ST4