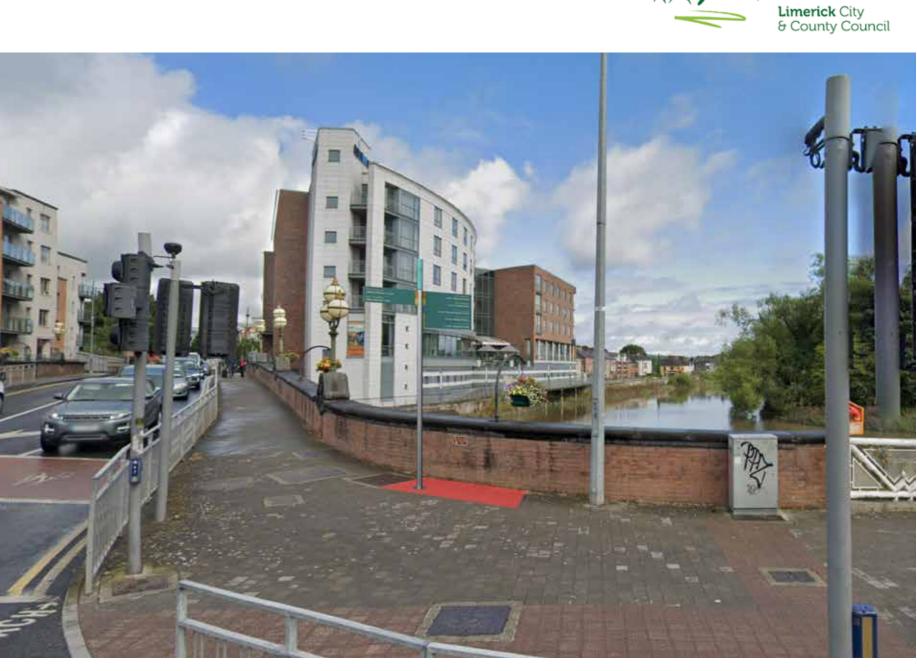

Scale 1:1000

Proposed location to replace **REMV-11** Please refer to document: LCC-PL02-D1-Proposed Signage Removals Schedule

| Location No | Sign Type  | Side A (Irish TBC)     | Arrow   | Side B (Irish TBC) |
|-------------|------------|------------------------|---------|--------------------|
|             |            |                        |         |                    |
| SL-25       | ST-5       | O'Brien Park           | Up left |                    |
|             | Low Marker | University of Limerick |         |                    |