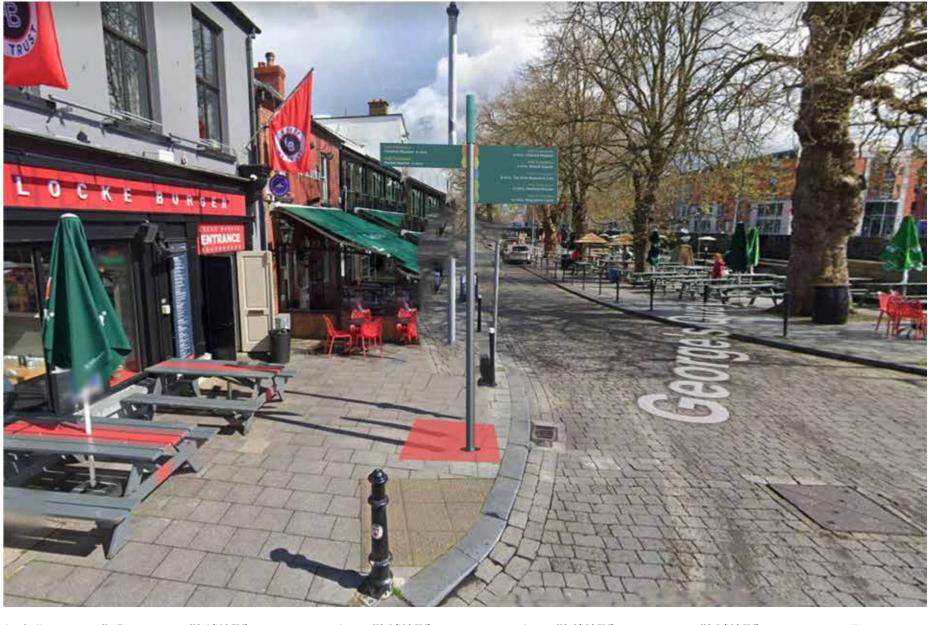

Sign Type: ST-3 - Map / Interpretation Monolith Scale 1:50 For detail drawing, please refer to document: LCC-PL03-D1-ST3

| Location No | Sign Type    | Side A (Irish TBC)             | Arrow | Side B (Irish TBC)   | Arrow   | Side C (I |
|-------------|--------------|--------------------------------|-------|----------------------|---------|-----------|
|             |              |                                |       |                      |         |           |
| SL-02       | ST-3         | Treaty Stone                   |       | Treaty Stone         |         |           |
|             | Map Monolith |                                |       |                      |         |           |
|             |              | Three Bridges Walk             | Up    | Thomond Park         | up left |           |
|             |              | Clancy's Strand                |       | Thomond Bridge       | Up righ | t         |
|             |              | City Centre                    |       | King's Island        |         |           |
|             |              | Sarsfield Bridge               |       | King John's Castle   |         |           |
|             |              | Limerick Museum                |       | St Mary's Cathedral  |         |           |
|             |              | International Rugby Experience |       |                      |         |           |
|             |              |                                |       |                      |         |           |
|             |              | MAP / INTERPRETATION           |       | MAP / INTERPRETATION |         |           |
|             |              |                                |       |                      |         |           |
|             |              |                                |       |                      |         |           |