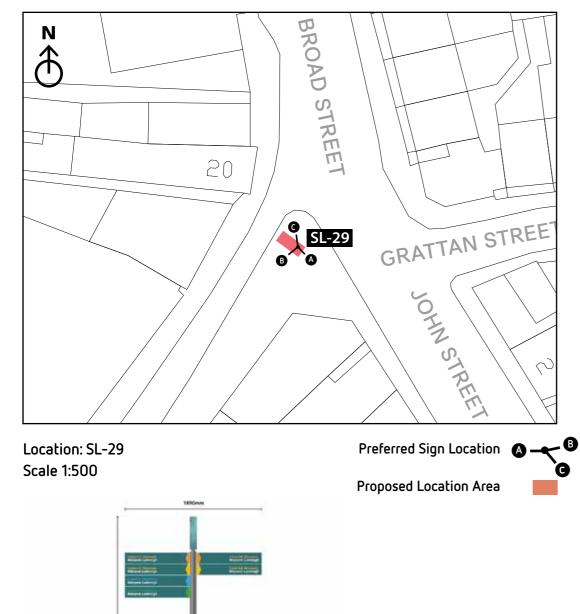

| Location No | Sign Type  | Side A (Irish TBC)  | Arrow | Side B (Irish TBC)           | Arrow | Side C (Iri |
|-------------|------------|---------------------|-------|------------------------------|-------|-------------|
|             |            |                     |       |                              |       |             |
| SL-29       | ST-4       | John's Square       |       | The Milk Market              |       | Charlotte   |
|             | Fingerpost | St John's Cathedral |       | Limerick Colbert Station     |       | King's Isl  |
|             |            |                     |       | People's Park                |       | King Johr   |
|             |            |                     |       | Limerick City Gallery of Art |       |             |

Sign Type: ST-4 - Pedestrian Fingerpost Scale 1:50 For detail drawing, please refer to document: LCC-PL04-D1-ST4