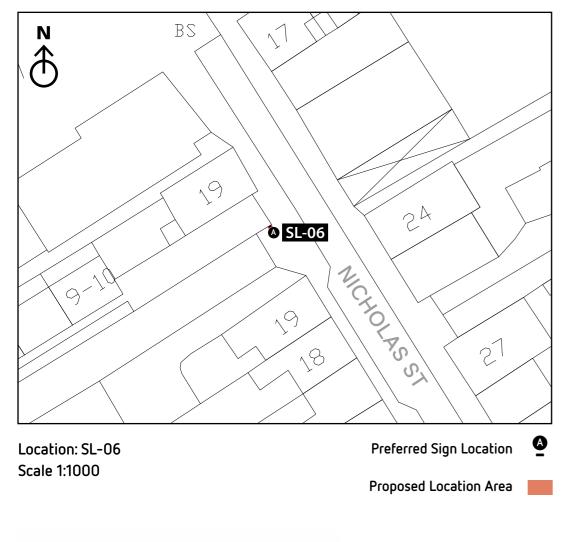

### Signage Positioning

Given the proliferation of underground services beneath the pavements in the city centre it is not possible to confirm the exact locations of the proposed signs until ground investigation works can take place at each site and adequate space for the required foundation can be identified.

The following drawings identify 2 types of location:

- Preferred Location: The desired location of the sign, identified on plan with the relevant sign symbol and illustrated on the 3D
- Proposed Location: Should the preferred location be unfeasible on site, the areas identified in red on the plans and 3Ds shall be investigated for alternative possible positions.

This application proposes some flexibility be granted in the identified location of the signs as illustrated, such that the 'preferred location' is the first choice for all locations but should it prove unfeasible on site, an alternative appropriate location within the red 'proposed location' may be used.