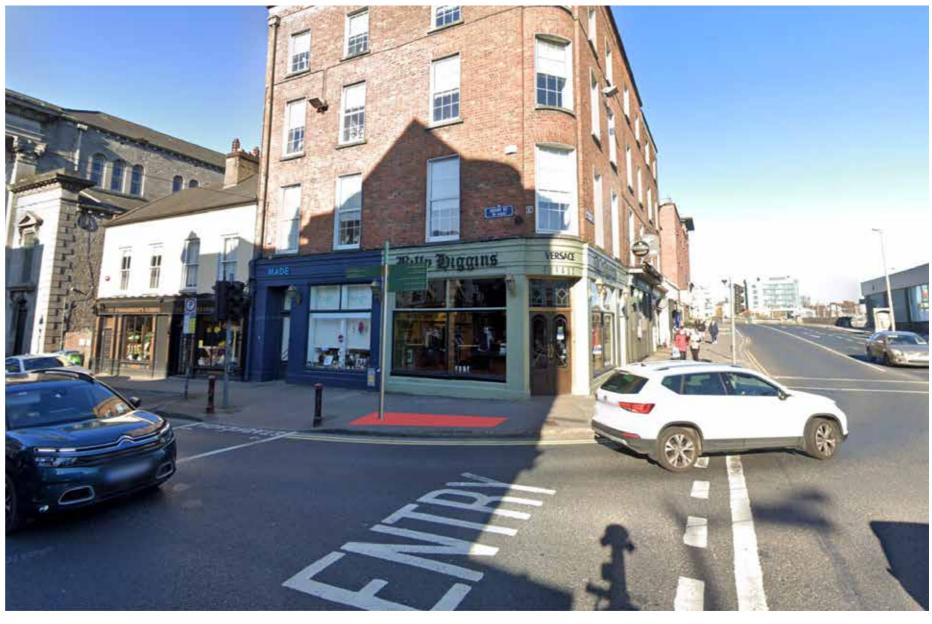

s Island     |              |
|             |              | King John's Castle             |            | Mercha              | ant's Quay      |              |
|             |              | Georgian Qua                   | rter Right | King Joh            | in's Castle     |              |
|             |              | MAP / INTERPRETATION           |            | MAP / INTERPRETATIO | IN              |              |

240

Sign Type: ST-3 - Map / Interpretation Monolith Scale 1:50 For detail drawing, please refer to document: LCC-PL03-D1-ST3





# Comhairle Cathrach & Contae **Luimnigh**

Limerick City & County Council

rish TBC)

Side D (Irish TBC)

Notes

\*Please note, all locations and 3D renders are indicative and subject to site surveys by manufacturer and installation team





| Location No | Sign Type  | Side A (Irish TBC)            | Arrow | Side B (Irish TBC)         | Arrow | Side C (Irisi |
|-------------|------------|-------------------------------|-------|----------------------------|-------|---------------|
|             |            |                               |       |                            |       |               |
| SL-51       | ST-4       | Arthur's Quay Park            | (     | Tourist Information Office |       | Limerick N    |
|             | Fingerpost | Arthur's Quay Shopping Centre | •     | Market Quarter             |       | Internatio    |
|             |            | King's Island                 | I     |                            |       | Georgian      |
|             |            | Merchant's Quay               | /