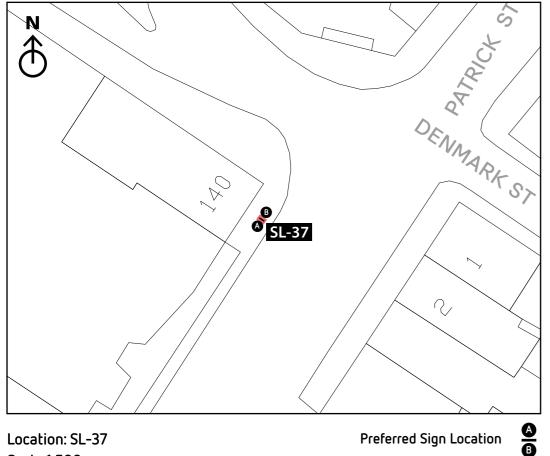

Scale 1:500

| Location No | Sign Type    | Side A (Irish TBC)             | Arrow     | Side B (Irish TBC) | Arrow             | Side C (Iris |
|-------------|--------------|--------------------------------|-----------|--------------------|-------------------|--------------|
| SL-38       | ST-3         | The Milk Market                |           | The Milk Market    |                   |              |
|             | Map Monolith | The Milk Market                |           | The Milk Market    |                   |              |
|             |              | Arthur's Quay Shopping Centre  | Up        | John's Square      | Left              |              |
|             |              | The Hunt Museum                |           | King's Island      |                   |              |
|             |              | International Rugby Experience | Left      | King John's Castle |                   |              |
|             |              | Limerick Colbert Station       |           | International Rugb | yExperience Right |              |
|             |              | Limerick City Gallery of Art   |           | Limerick Col       | bert Station      |              |
|             |              | John's Squ                     | are Right | Limerick City G    | allery of Art     |              |
|             |              | King's Isl                     | and       |                    |                   |              |
|             |              | King John's Ca                 | stle      |                    |                   |              |
|             |              | MAP / INTERPRETATION           |           | MAP / INTERPRETAT  |                   |              |
|             |              | MAP / INTERPRETATION           |           | MAP / INTERPRETAT  | ION               |              |

Sign Type: ST-3 - Map / Interpretation Monolith Scale 1:50 For detail drawing, please refer to document: LCC-PL03-D1-ST3