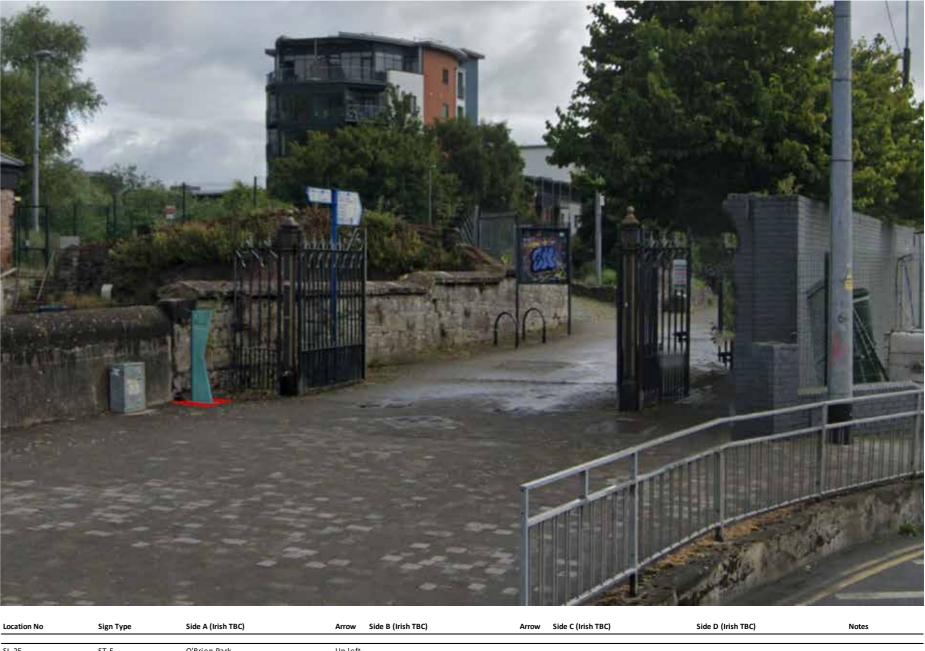

Scale 1:1000

Proposed location to replace **REMV-11** Please refer to document: LCC-PL02-D1-Proposed Signage Removals Schedule

| Location No | Sign Type  | Side A (Irish TBC)     | Arrow   | Side B (Irish TBC) |
|-------------|------------|------------------------|---------|--------------------|
|             |            |                        |         |                    |
| SL-25       | ST-5       | O'Brien Park           | Up left |                    |
|             | Low Marker | University of Limerick |         |                    |

Sign Type: ST-5 - Low Marker Scale 1:50 For detail drawing, please refer to document: LCC-PL05-D1-ST5