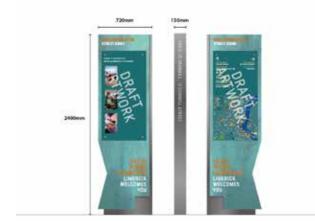

Sign Type: ST-3 - Map / Interpretation Monolith Scale 1:50 For detail drawing, please refer to document: LCC-PL03-D1-ST3

| Location No | Sign Type    | Side A (Irish TBC)             | Arrow | Side B (Irish TBC)   | Arrow   | Side C (I |
|-------------|--------------|--------------------------------|-------|----------------------|---------|-----------|
|             |              |                                |       |                      |         |           |
| SL-02       | ST-3         | Treaty Stone                   |       | Treaty Stone         |         |           |
|             | Map Monolith |                                |       |                      |         |           |
|             |              | Three Bridges Walk             | Up    | Thomond Park         | up left |           |
|             |              | Clancy's Strand                |       | Thomond Bridge       | Up righ | t         |
|             |              | City Centre                    |       | King's Island        |         |           |
|             |              | Sarsfield Bridge               |       | King John's Castle   |         |           |
|             |              | Limerick Museum                |       | St Mary's Cathedral  |         |           |
|             |              | International Rugby Experience |       |                      |         |           |
|             |              |                                |       |                      |         |           |
|             |              | MAP / INTERPRETATION           |       | MAP / INTERPRETATION |         |           |
|             |              |                                |       |                      |         |           |
|             |              |                                |       |                      |         |           |

Sign Type: ST-3 - Map / Interpretation Monolith Scale 1:50 For detail drawing, please refer to document: LCC-PL03-D1-ST3

Comhairle Cathrach & Contae **Luimnigh** 

\*Please note, all locations and 3D renders are indicative and subject to site surveys by manufacturer and installation team

Sign Type: ST-3 - Map / Interpretation Monolith Scale 1:50 For detail drawing, please refer to document: LCC-PL03-D1-ST3

Comhairle Cathrach & Contae **Luimnigh** 

Limerick City & County Council

Irish TBC)