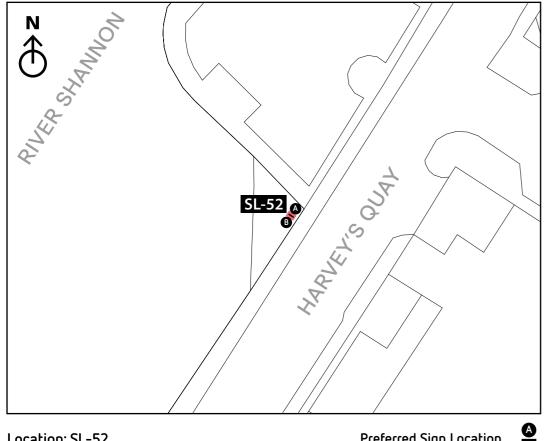

### Signage Positioning

Given the proliferation of underground services beneath the pavements in the city centre it is not possible to confirm the exact locations of the proposed signs until ground investigation works can take place at each site and adequate space for the required foundation can be identified.

The following drawings identify 2 types of location:

- Preferred Location: The desired location of the sign, identified on plan with the relevant sign symbol and illustrated on the 3D
- Proposed Location: Should the preferred location be unfeasible on site, the areas identified in red on the plans and 3Ds shall be investigated for alternative possible positions.

This application proposes some flexibility be granted in the identified location of the signs as illustrated, such that the 'preferred location' is the first choice for all locations but should it prove unfeasible on site, an alternative appropriate location within the red 'proposed location' may be used.