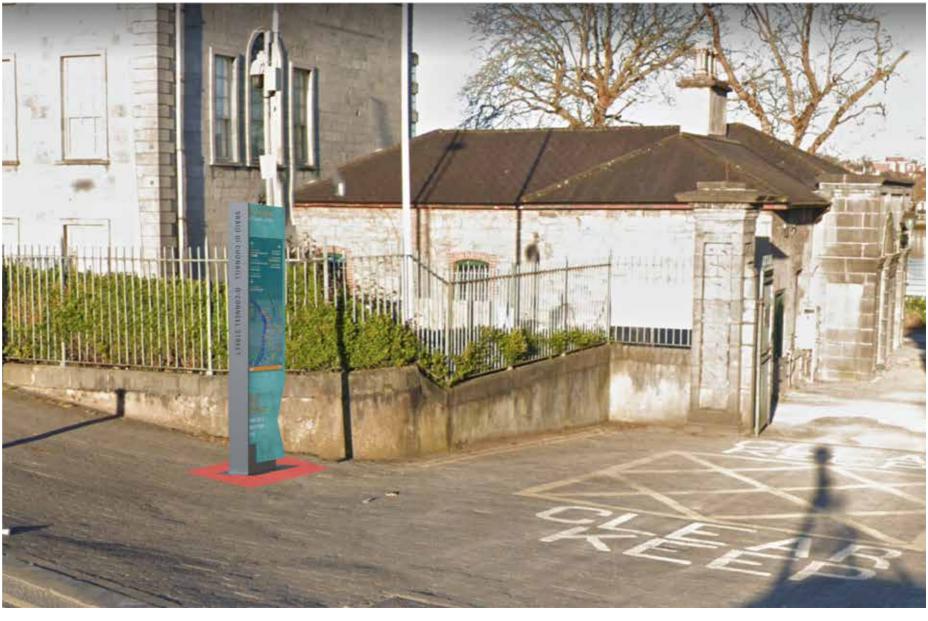

PLACE MARQUE

Sign Type: ST-3 - Map / Interpretation Monolith Scale 1:50 For detail drawing, please refer to document: LCC-PL03-D1-ST3

| Location No | Sign Type    | Side A (Irish TBC)  | Arrow             | Side B (Irish TBC)             | Arrow | Side C (Iris |
|-------------|--------------|---------------------|-------------------|--------------------------------|-------|--------------|
| SL-16       | ST-3         | The Hunt Museum     |                   | The Hunt Museum                |       |              |
|             | Map Monolith |                     |                   |                                |       |              |
|             |              | Merchant's Quay     | Up                | Arthur's Quay Shopping Centre  | UP    |              |
|             |              | City Hall           |                   | Arthur's Quay Park             |       |              |
|             |              | St Mary's Cathedral |                   | Limerick Museum                |       |              |
|             |              | King John's Castle  |                   | Tourist Information Office     |       |              |
|             |              | Waterfront Walk     | left              | International Rugby Experience |       |              |
|             |              | Charl               | otte's Quay Right | The Milk Market                |       |              |
|             |              |                     |                   | Charlotte's Quay               | left  |              |
|             |              | MAP / INTERPRETATI  | ON                | MAP / INTERPRETATION           |       |              |