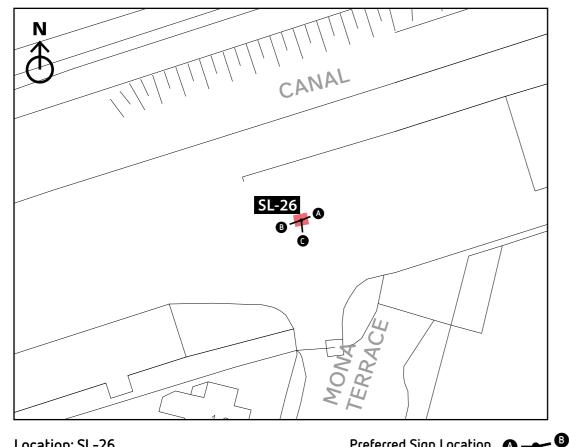

# Comhairle Cathrach & Contae **Luimnigh**

\*Please note, all locations and 3D renders are indicative and subject to site surveys by manufacturer and installation team

Location: SL-26 Scale 1:500

Preferred Sign Location 🛛 🗛

Proposed Location Area

| Location No | Sign Type  | Side A (Irish TBC)     | Arrow | Side B (Irish TBC)  | Arrow | Side C (Irish |
|-------------|------------|------------------------|-------|---------------------|-------|---------------|
|             |            |                        |       |                     |       |               |
| SL-26       | ST-4       | O'Brien Park           |       | Charlotte's Quay    |       | Limerick So   |
|             | Fingerpost | University of Limerick |       | The Hunt Museum     |       | John's Squ    |
|             |            |                        |       | Merchant's Quay     |       | St John's C   |
|             |            |                        |       | St Mary's Cathedral |       | The Milk N    |
|             |            |                        |       | King John's Castle  |       |               |

Sign Type: ST-4 - Pedestrian Fingerpost Scale 1:50 For detail drawing, please refer to document: LCC-PL04-D1-ST4

Comhairle Cathrach & Contae **Luimnigh** 

Limerick City & County Council