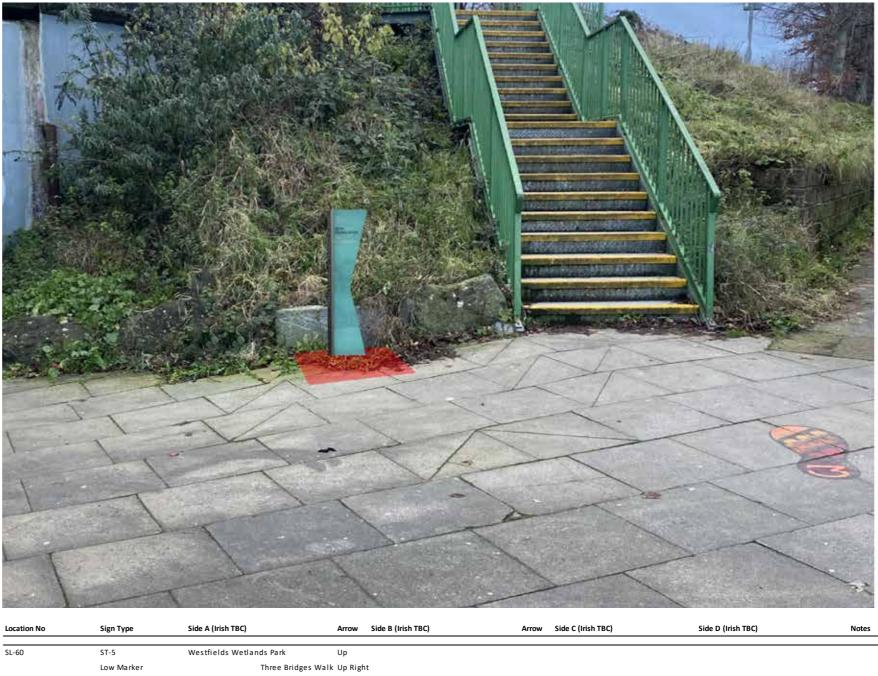

\*Please note, all locations and 3D renders are indicative and subject to site surveys by manufacturer and installation team

Sign Type: ST-5 - Low Marker Scale 1:50 For detail drawing, please refer to document: LCC-PL05-D1-ST5

Sign Type: ST-5 - Low Marker Scale 1:50 For detail drawing, please refer to document: LCC-PL05-D1-ST5

# Comhairle Cathrach & Contae **Luimnigh**

\*Please note, all locations and 3D renders are indicative and subject to site surveys by manufacturer and installation team

Sign Type: ST-5 - Low Marker Scale 1:50 For detail drawing, please refer to document: LCC-PL05-D1-ST5