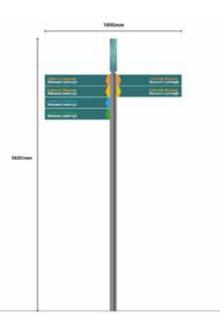

|        | , 189 | 1890mm |  |  |  |
|--------|-------|--------|--|--|--|
| 3460mm |       |        |  |  |  |
|        |       |        |  |  |  |

SL-09

ST-4

Fingerpost

University of Limerick

Sign Type: ST-4 - Pedestrian Fingerpost Scale 1:50