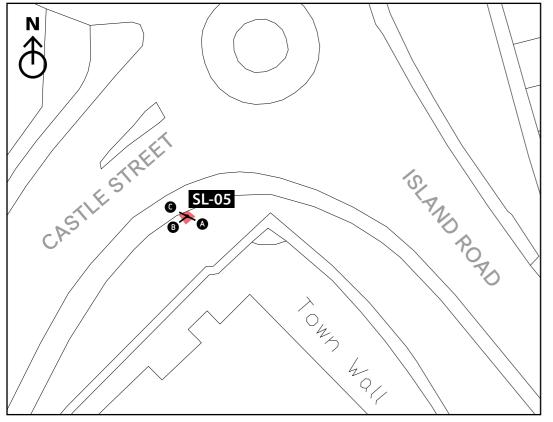

Location: SL-05 Scale 1:500

Preferred Sign Location 🚯 -G

. B

Proposed Location Area

| Location No | Sign Type  | Side A (Irish TBC)   | Arrow | Side B (Irish TBC) | Arrow | Side C (Iris |
|-------------|------------|----------------------|-------|--------------------|-------|--------------|
| SL-05       | ST-4       | Old City Wall's Walk |       | King John's Castle |       | Old City V   |
|             | Fingerpost | George's Quay        |       | Treaty Stone       |       |              |
|             |            | Market Quarter       |       | Thomond Park       |       |              |
|             |            |                      |       | City Centre        |       |              |