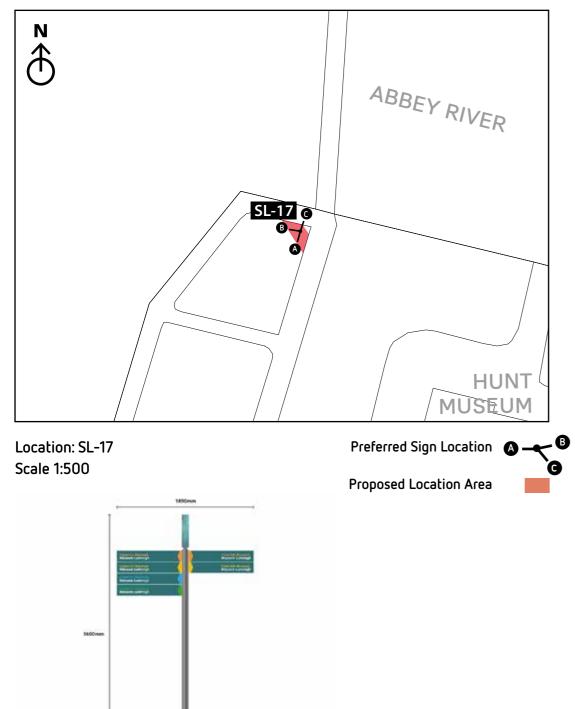

### Limerick City & County Council

rish TBC)

Side D (Irish TBC)

\*Please note, all locations and 3D renders are indicative and subject to site surveys by manufacturer and installation team

| Location No | Sign Type  | Side A (Irish TBC)            | Arrow | Side B (Irish TBC) | Arrow | Side C (Iris |
|-------------|------------|-------------------------------|-------|--------------------|-------|--------------|
|             |            |                               |       |                    |       |              |
| SL-17       | ST-4       | The Hunt Museum               |       | Arthur's Quay Park |       | Merchant     |
|             | Fingerpost | Arthur's Quay Shopping Centre |       | Waterfront Walk    |       | City Hall    |
|             |            | City Centre                   |       |                    |       | St Mary's    |
|             |            | International Rugby Museum    |       |                    |       | King John    |
|             |            |                               |       |                    |       | Waterfro     |

Sign Type: ST-4 - Pedestrian Fingerpost Scale 1:50

For detail drawing, please refer to document: LCC-PLO4-D1-ST4

### (Irish TBC)

Side D (Irish TBC)

Notes

Merchant's Quay City Hall St Mary's Cathedral King John's Castle Waterfront Walk

\*Please note, all locations and 3D renders are indicative and subject to site surveys by manufacturer and installation team

The following drawings identify 2 types of location:

- Preferred Location: The desired location of the sign, identified on plan with the relevant sign symbol and illustrated on the 3D
- Proposed Location: Should the preferred location be unfeasible on site, the areas identified in red on the plans and 3Ds shall be investigated for alternative possible positions.

This application proposes some flexibility be granted in the identified location of the signs as illustrated, such that the 'preferred location' is the first choice for all locations but should it prove unfeasible on site, an alternative appropriate location within the red 'proposed location' may be used.