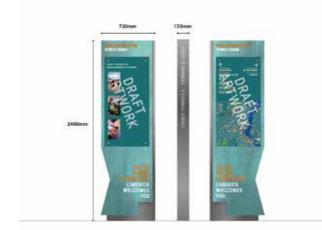

Sign Type: ST-3 - Map / Interpretation Monolith Scale 1:50 For detail drawing, please refer to document: LCC-PL03-D1-ST3

| Location No | Sign Type    | Side A (Irish TBC)             | Arrow | Side B (Irish TBC)   | Arrow   | Side C (I |
|-------------|--------------|--------------------------------|-------|----------------------|---------|-----------|
|             |              |                                |       |                      |         |           |
| SL-02       | ST-3         | Treaty Stone                   |       | Treaty Stone         |         |           |
|             | Map Monolith |                                |       |                      |         |           |
|             |              | Three Bridges Walk             | Up    | Thomond Park         | up left |           |
|             |              | Clancy's Strand                |       | Thomond Bridge       | Up righ | t         |
|             |              | City Centre                    |       | King's Island        |         |           |
|             |              | Sarsfield Bridge               |       | King John's Castle   |         |           |
|             |              | Limerick Museum                |       | St Mary's Cathedral  |         |           |
|             |              | International Rugby Experience |       |                      |         |           |
|             |              |                                |       |                      |         |           |
|             |              | MAP / INTERPRETATION           |       | MAP / INTERPRETATION |         |           |
|             |              |                                |       |                      |         |           |
|             |              |                                |       |                      |         |           |

Sign Type: ST-3 - Map / Interpretation Monolith Scale 1:50 For detail drawing, please refer to document: LCC-PL03-D1-ST3

Comhairle Cathrach & Contae **Luimnigh** 

\*Please note, all locations and 3D renders are indicative and subject to site surveys by manufacturer and installation team