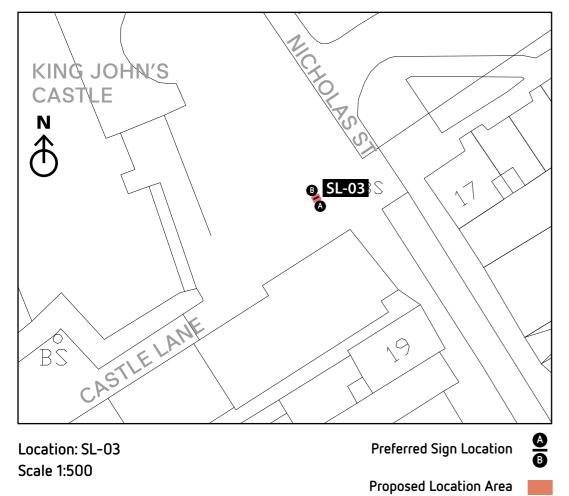

### Signage Positioning

Given the proliferation of underground services beneath the pavements in the city centre it is not possible to confirm the exact locations of the proposed signs until ground investigation works can take place at each site and adequate space for the required foundation can be identified.

The following drawings identify 2 types of location:

- Preferred Location: The desired location of the sign, identified on plan with the relevant sign symbol and illustrated on the 3D
- Proposed Location: Should the preferred location be unfeasible on site, the areas identified in red on the plans and 3Ds shall be investigated for alternative possible positions.

This application proposes some flexibility be granted in the identified location of the signs as illustrated, such that the 'preferred location' is the first choice for all locations but should it prove unfeasible on site, an alternative appropriate location within the red 'proposed location' may be used.

\*Please note, all locations and 3D renders are indicative and subject to site surveys by manufacturer and installation team

Sign Type: ST-5 - Low Marker Scale 1:50 For detail drawing, please refer to document: LCC-PL05-D1-ST5