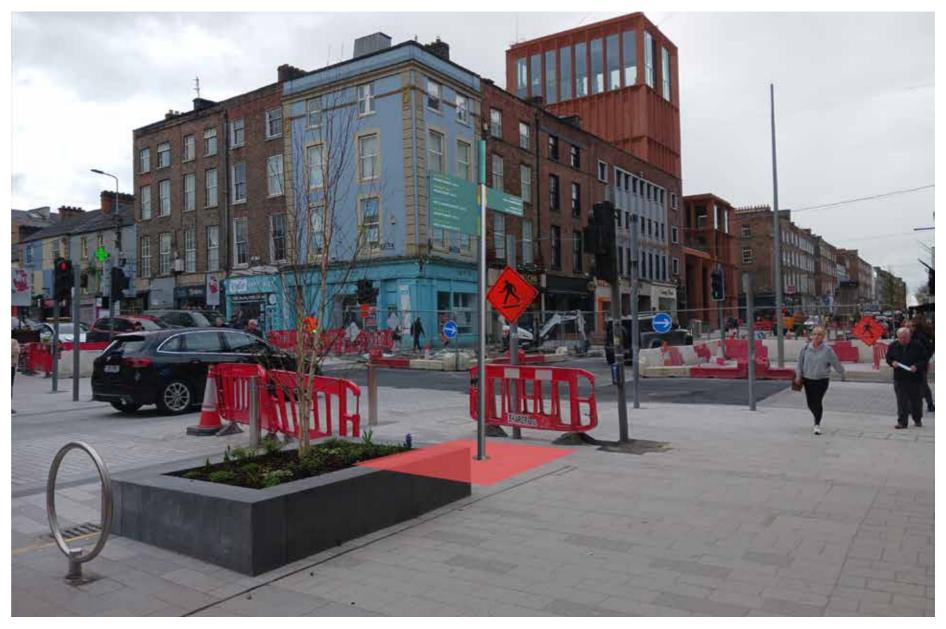

Location: SL-48 Scale 1:500

Preferred Sign Location

| Location No | Sign Type  | Side A (Irish TBC)            | Arrow | Side B (Irish TBC)             | Arrow | Side C (Irisł |
|-------------|------------|-------------------------------|-------|--------------------------------|-------|---------------|
|             |            |                               |       |                                |       |               |
| SL-48       | ST-4       | Limerick Museum               |       | Tourist Information Office     |       | Waterfron     |
|             | Fingerpost | Arthur's Quay Park            |       | International Rugby Experience |       |               |
|             |            | Arthur's Quay Shopping Centre |       | Market Quarter                 |       |               |
|             |            | King's Island                 |       | Limerick Colbert Station       |       |               |
|             |            | King John's Island            |       |                                |       |               |

Sign Type: ST-4 - Pedestrian Fingerpost Scale 1:50 For detail drawing, please refer to document: LCC-PL04-D1-ST4