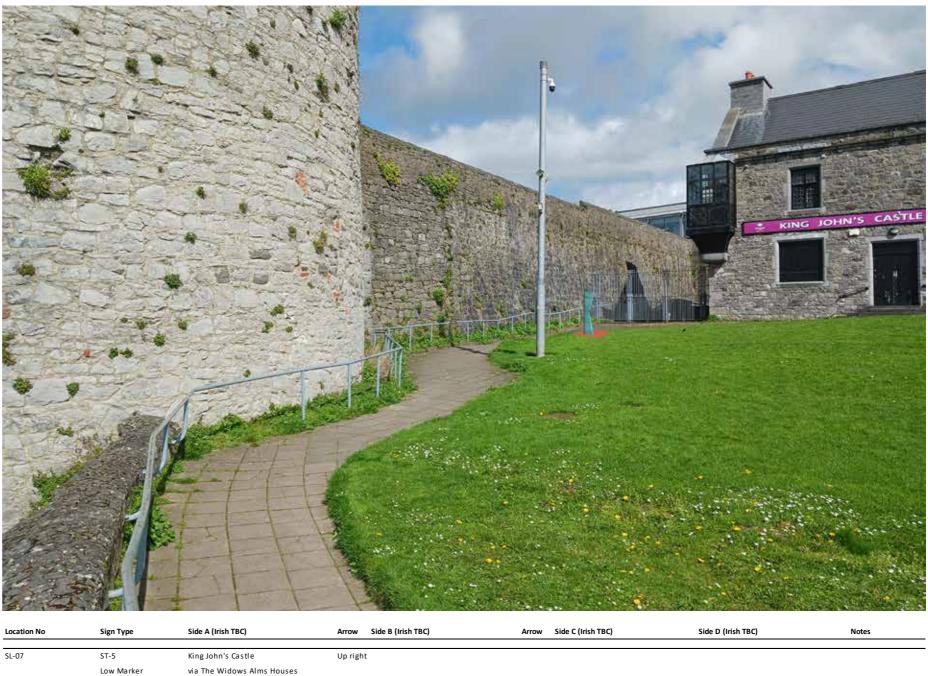

\*Please note, all locations and 3D renders are indicative and subject to site surveys by manufacturer and installation team

Sign Type: ST-5 - Low Marker Scale 1:50 For detail drawing, please refer to document: LCC-PL05-D1-ST5

# Comhairle Cathrach & Contae **Luimnigh**

\*Please note, all locations and 3D renders are indicative and subject to site surveys by manufacturer and installation team

Proposed location to replace **REMV-01** Please refer to document: **LCC-PL02-D1-Proposed Signage Removals Schedule** 