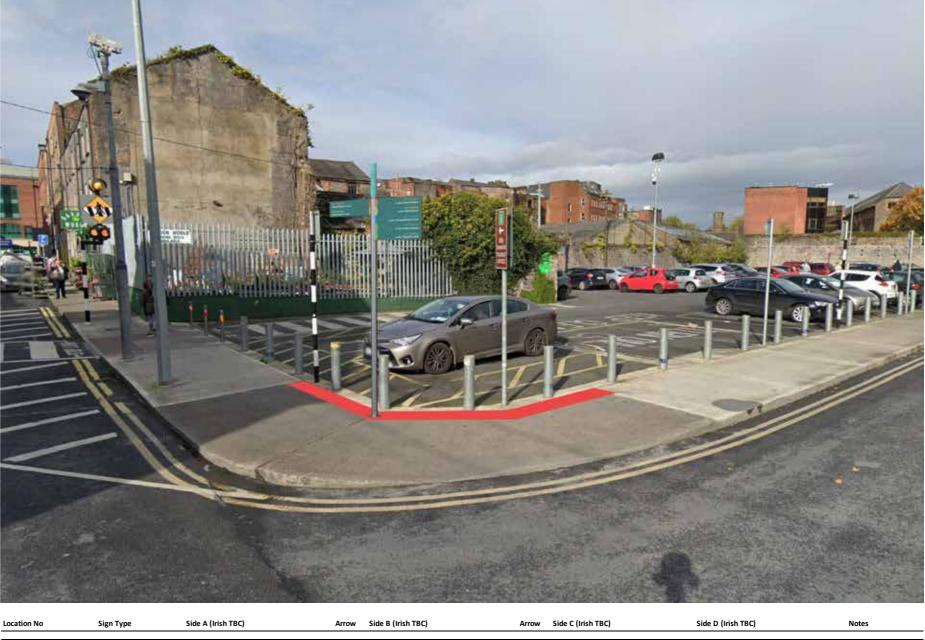

| Location No | Sign Type  | Side A (Irish TBC) | Arrow | Side B (Irish TBC)  | Arrow | Side C (Irish TBC)            | Side D (Irish TBC)            | Notes |
|-------------|------------|--------------------|-------|---------------------|-------|-------------------------------|-------------------------------|-------|
| SL-34       | ST-4       | Charlotte's Quay   |       | The Milk Market     |       | City Centre                   | Arthur's Quay Shopping Centre |       |
|             | Fingerpost |                    |       | Old City Walls      |       | Intrnational Rugby Experience | The Hunt Museum               |       |
|             |            |                    |       | St John's Cathedral |       |                               | King's Island                 |       |
|             |            |                    |       |                     |       |                               | Merchant's Quay               |       |
|             |            |                    |       |                     |       |                               | St Mary's Cathedral           |       |

Sign Type: ST-4 - Pedestrian Fingerpost Scale 1:50 For detail drawing, please refer to document: LCC-PL04-D1-ST4