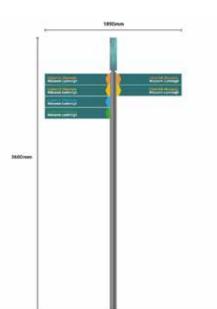

|        | , 189 | 1890mm |  |  |  |
|--------|-------|--------|--|--|--|
| 3460mm |       |        |  |  |  |
|        |       |        |  |  |  |

SL-09

ST-4

Fingerpost

University of Limerick

Sign Type: ST-4 - Pedestrian Fingerpost Scale 1:50

| 3600mm |  |
|--------|--|
|        |  |

Sign Type: ST-4 - Pedestrian Fingerpost Scale 1:50

For detail drawing, please refer to document: LCC-PL04-D1-ST4