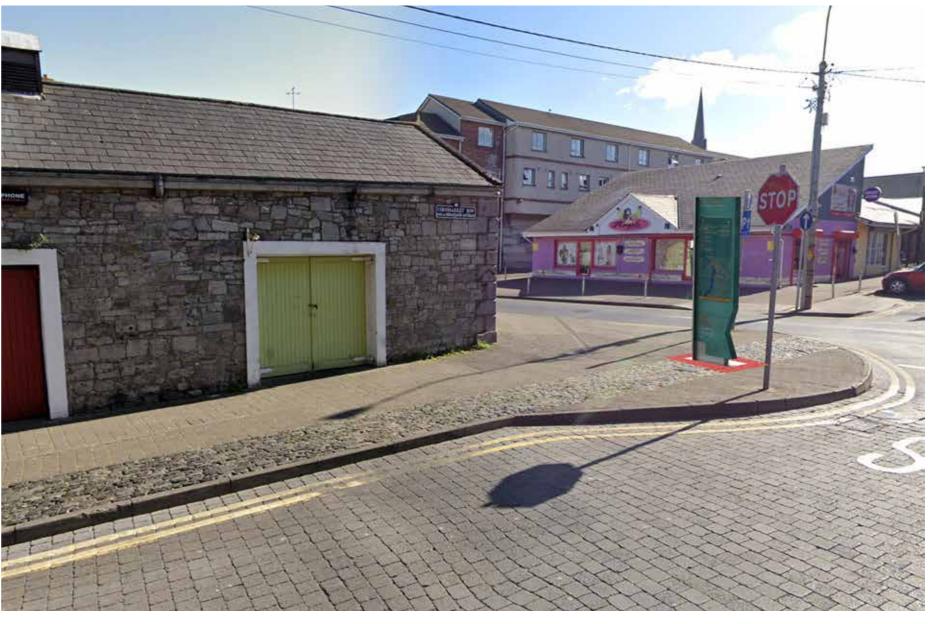

Location: SL-39 Scale 1:500

Sign Type: ST-3 - Map / Interpretation Monolith Scale 1:50 For detail drawing, please refer to document: LCC-PL03-D1-ST3

| Location No | Sign Type    | Side A (Irish TBC)                | Arrow    | Side B (Irish TBC)             | Arrow     | Side C (Iri |
|-------------|--------------|-----------------------------------|----------|--------------------------------|-----------|-------------|
| SL-39       | ST-3         | John's Square                     |          | John's Square                  |           |             |
|             | Map Monolith |                                   |          |                                |           |             |
|             |              | St John's Cathedral               | Up       | The Hunt Museum                | Up        |             |
|             |              | Limerick School of Art and Design | Left     | King's Island                  |           |             |
|             |              | University of Limerick            |          | King John's Castle             |           |             |
|             |              | International Rugby Experien      | ce Right | International Rugby Experience | Left      |             |
|             |              | Limerick Colbert Station          |          | Limerick Colbert Station       |           |             |
|             |              | Peoples's Pa                      | ark      | Peoples's Park                 |           |             |
|             |              |                                   |          | Limerick School of Art and Des | ign Right |             |
|             |              | MAP / INTERPRETATION              |          | MAP / INTERPRETATION           |           |             |