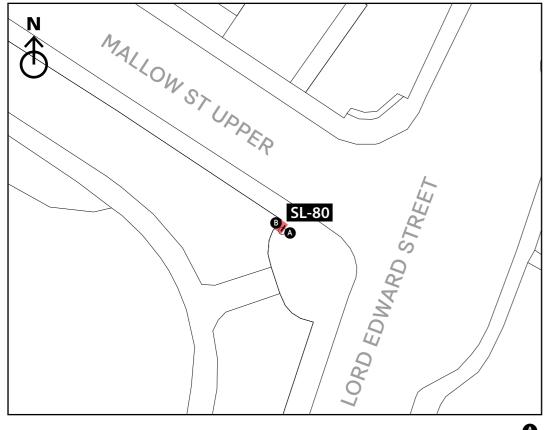

The following drawings identify 2 types of location:

- Preferred Location: The desired location of the sign, identified on plan with the relevant sign symbol and illustrated on the 3D
- Proposed Location: Should the preferred location be unfeasible on site, the areas identified in red on the plans and 3Ds shall be investigated for alternative possible positions.

This application proposes some flexibility be granted in the identified location of the signs as illustrated, such that the 'preferred location' is the first choice for all locations but should it prove unfeasible on site, an alternative appropriate location within the red 'proposed location' may be used.