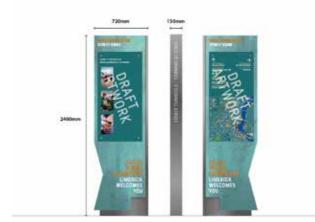

Sign Type: ST-3 - Map / Interpretation Monolith Scale 1:50 For detail drawing, please refer to document: LCC-PL03-D1-ST3

| Location No | Sign Type    | Side A (Irish TBC)             | Arrow | Side B (Irish TBC)   | Arrow   | Side C (I |
|-------------|--------------|--------------------------------|-------|----------------------|---------|-----------|
|             |              |                                |       |                      |         |           |
| SL-02       | ST-3         | Treaty Stone                   |       | Treaty Stone         |         |           |
|             | Map Monolith |                                |       |                      |         |           |
|             |              | Three Bridges Walk             | Up    | Thomond Park         | up left |           |
|             |              | Clancy's Strand                |       | Thomond Bridge       | Up righ | t         |
|             |              | City Centre                    |       | King's Island        |         |           |
|             |              | Sarsfield Bridge               |       | King John's Castle   |         |           |
|             |              | Limerick Museum                |       | St Mary's Cathedral  |         |           |
|             |              | International Rugby Experience |       |                      |         |           |
|             |              |                                |       |                      |         |           |
|             |              | MAP / INTERPRETATION           |       | MAP / INTERPRETATION |         |           |
|             |              |                                |       |                      |         |           |
|             |              |                                |       |                      |         |           |

Sign Type: ST-3 - Map / Interpretation Monolith Scale 1:50 For detail drawing, please refer to document: LCC-PL03-D1-ST3