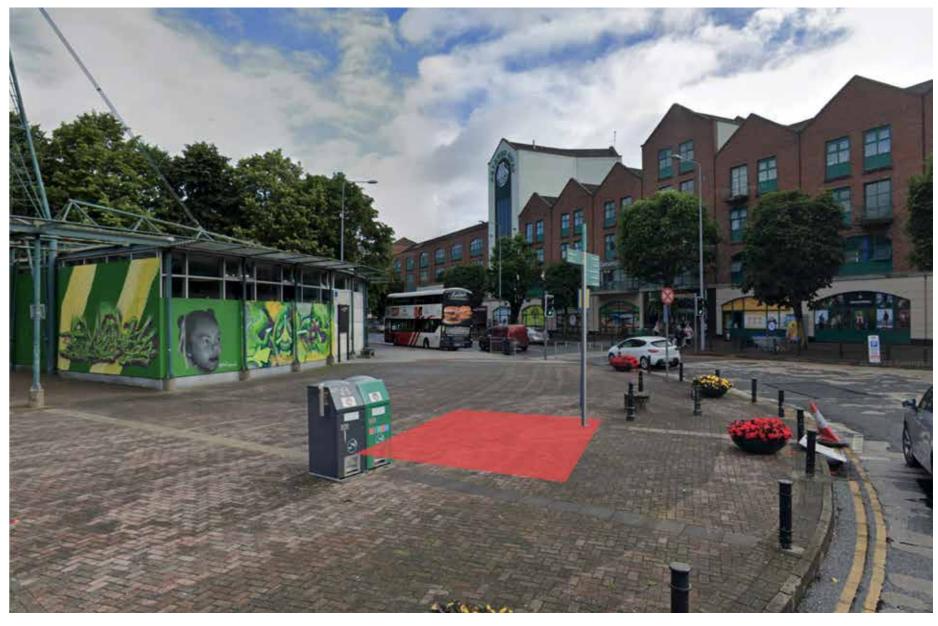

Scale 1:500

| Location No | Sign Type    | Side A (Irish TBC)             | Arrow     | Side B (Irish TBC) | Arrow             | Side C (Iris |
|-------------|--------------|--------------------------------|-----------|--------------------|-------------------|--------------|
| SL-38       | ST-3         | The Milk Market                |           | The Milk Market    |                   |              |
|             | Map Monolith | The Milk Market                |           | The Milk Market    |                   |              |
|             |              | Arthur's Quay Shopping Centre  | Up        | John's Square      | Left              |              |
|             |              | The Hunt Museum                |           | King's Island      |                   |              |
|             |              | International Rugby Experience | Left      | King John's Castle |                   |              |
|             |              | Limerick Colbert Station       |           | International Rugb | yExperience Right |              |
|             |              | Limerick City Gallery of Art   |           | Limerick Col       | bert Station      |              |
|             |              | John's Squ                     | are Right | Limerick City G    | allery of Art     |              |
|             |              | King's Isl                     | and       |                    |                   |              |
|             |              | King John's Ca                 | stle      |                    |                   |              |
|             |              | MAP / INTERPRETATION           |           | MAP / INTERPRETAT  |                   |              |
|             |              | MAP / INTERPRETATION           |           | MAP / INTERPRETAT  | ION               |              |

Sign Type: ST-3 - Map / Interpretation Monolith Scale 1:50 For detail drawing, please refer to document: LCC-PL03-D1-ST3