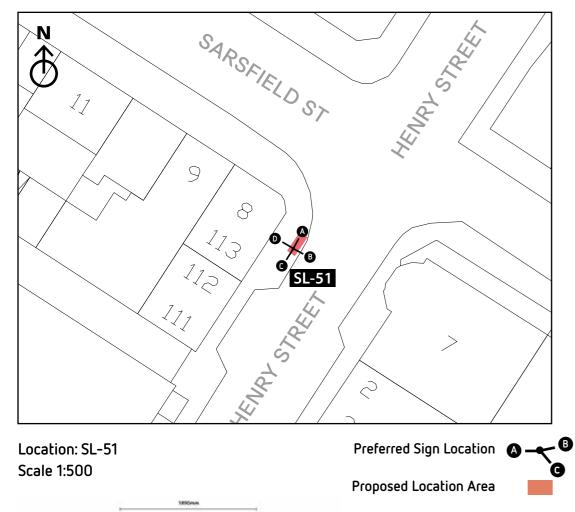

g's Island     |              |
|             |              | King John's Castle             |            | Mercha              | ant's Quay      |              |
|             |              | Georgian Qua                   | rter Right | King Joh            | in's Castle     |              |
|             |              | MAP / INTERPRETATION           |            | MAP / INTERPRETATIO | IN              |              |

240

Sign Type: ST-3 - Map / Interpretation Monolith Scale 1:50 For detail drawing, please refer to document: LCC-PL03-D1-ST3





# Comhairle Cathrach & Contae **Luimnigh**

Limerick City & County Council

rish TBC)

Side D (Irish TBC)

Notes

\*Please note, all locations and 3D renders are indicative and subject to site surveys by manufacturer and installation team





| Location No | Sign Type  | Side A (Irish TBC)            | Arrow | Side B (Irish TBC)         | Arrow | Side C (Irisi |
|-------------|------------|-------------------------------|-------|----------------------------|-------|---------------|
|             |            |                               |       |                            |       |               |
| SL-51       | ST-4       | Arthur's Quay Park            | (     | Tourist Information Office |       | Limerick N    |
|             | Fingerpost | Arthur's Quay Shopping Centre | •     | Market Quarter             |       | Internatio    |
|             |            | King's Island                 | I     |                            |       | Georgian      |
|             |            | Merchant's Quay               | /