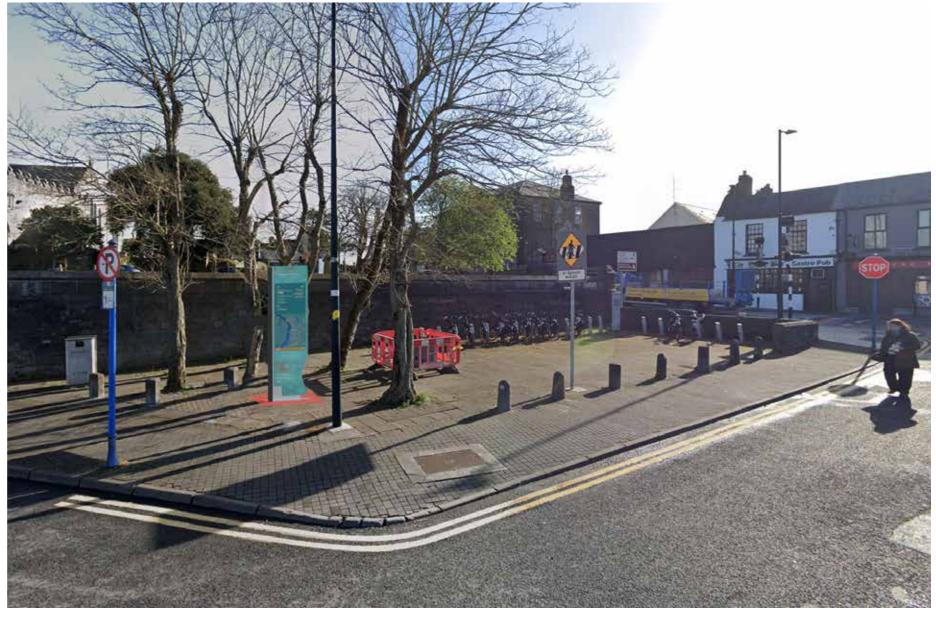

Side D (Irish TBC)

\*Please note, all locations and 3D renders are indicative and subject to site surveys by manufacturer and installation team

Location: SL-15 Scale 1:500

Preferred Sign Location

Proposed Location Area

| Location No | Sign Type  | Side A (Irish TBC)     | Arrow | Side B (Irish TBC)             | Arrow | Side C (Iris |
|-------------|------------|------------------------|-------|--------------------------------|-------|--------------|
| SL-15       | ST-4       | George's Quay          |       | The Hunt Museum                |       | St Mary's (  |
|             | Fingerpost | John's Square          |       | Arthur's Quay Shopping Centre  |       | City Hall    |
|             |            | University of Limerick |       | Arthur's Quay Park             |       |              |
|             |            |                        |       | Tourist Information Office     |       |              |
|             |            |                        |       | International Rugby Experience |       |              |