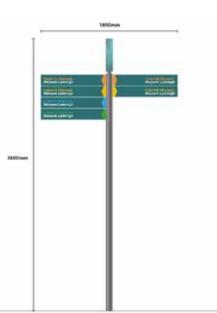

|        | , 189 | 1890mm |  |  |  |
|--------|-------|--------|--|--|--|
| 3460mm |       |        |  |  |  |
|        |       |        |  |  |  |

SL-09

ST-4

Fingerpost

University of Limerick

Sign Type: ST-4 - Pedestrian Fingerpost Scale 1:50