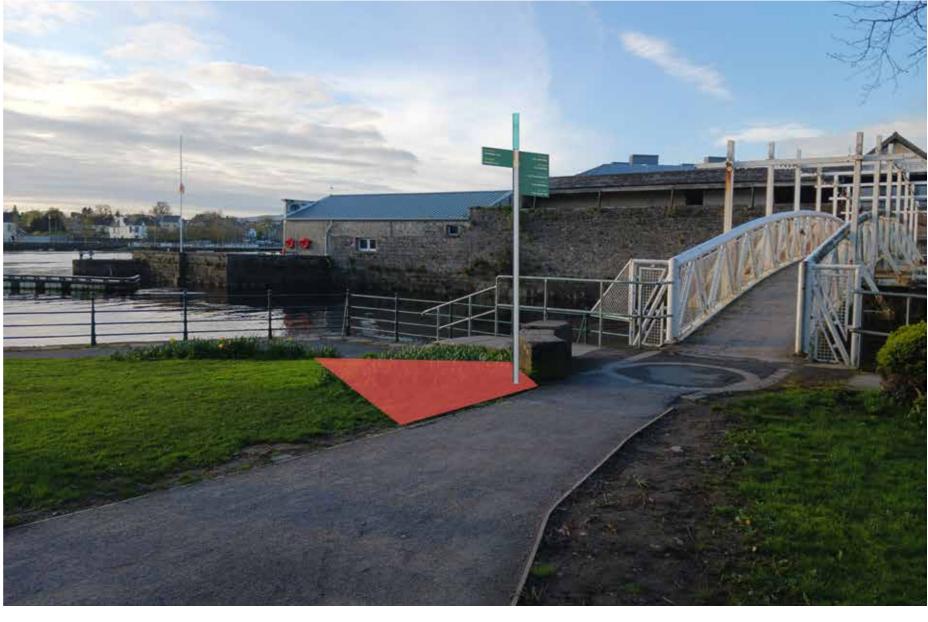

The following drawings identify 2 types of location:

- Preferred Location: The desired location of the sign, identified on plan with the relevant sign symbol and illustrated on the 3D
- Proposed Location: Should the preferred location be unfeasible on site, the areas identified in red on the plans and 3Ds shall be investigated for alternative possible positions.

This application proposes some flexibility be granted in the identified location of the signs as illustrated, such that the 'preferred location' is the first choice for all locations but should it prove unfeasible on site, an alternative appropriate location within the red 'proposed location' may be used.

\*Please note, all locations and 3D renders are indicative and subject to site surveys by manufacturer and installation team

Sign Type: ST-5 - Low Marker Scale 1:50 For detail drawing, please refer to document: LCC-PL05-D1-ST5