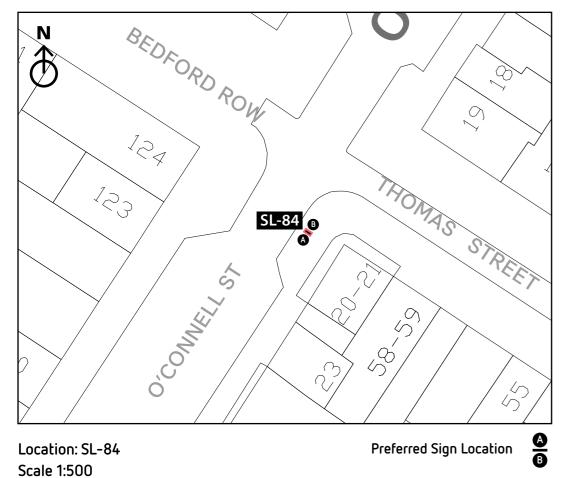

#### Comhairle Cathrach & Contae **Luimnigh**

\*Please note, all locations and 3D renders are indicative and subject to site surveys by manufacturer and installation team

Location: SL-46 Scale 1:500

| Location No | Sign Type    | Side A (Irish TBC)            | Arrow | Side B (Irish TBC)             | Arrow     | Side C (Iris |
|-------------|--------------|-------------------------------|-------|--------------------------------|-----------|--------------|
| SL-46       | ST-3         | Thomas Street                 |       | Thomas Street                  |           |              |
|             | Map Monolith |                               |       |                                |           |              |
|             |              | Market Quarter                | Up    | International Rugby Experience | Up        |              |
|             |              | Tourist Information Office    | Left  | People's Park                  |           |              |
|             |              | Limerick Museum               |       | Limerick City Gallery of Art   |           |              |
|             |              | Arthur's Quay Shopping Centre |       | Limerick Colbert Station       |           |              |
|             |              | The Hunt Museum               |       | Tourist Information Of         | ice Right |              |
|             |              | King's Island                 |       | Limerick Muse                  | um        |              |
|             |              |                               |       | Arthur's Quay Shopping Cer     | itre      |              |
|             |              |                               |       | The Hunt Muse                  | um        |              |
|             |              | MAP / INTERPRETATION          |       | MAP / INTERPRETATION           |           |              |
|             |              |                               |       |                                |           |              |

Sign Type: ST-3 - Map / Interpretation Monolith Scale 1:50 For detail drawing, please refer to document: LCC-PL03-D1-ST3