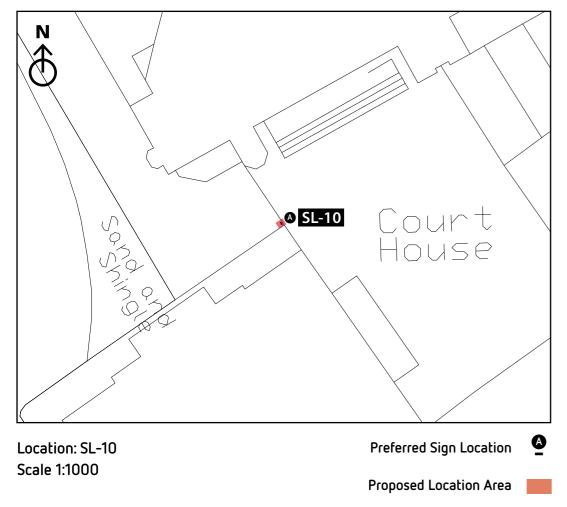

### Signage Positioning

Given the proliferation of underground services beneath the pavements in the city centre it is not possible to confirm the exact locations of the proposed signs until ground investigation works can take place at each site and adequate space for the required foundation can be identified.

The following drawings identify 2 types of location:

- Preferred Location: The desired location of the sign, identified on plan with the relevant sign symbol and illustrated on the 3D
- Proposed Location: Should the preferred location be unfeasible on site, the areas identified in red on the plans and 3Ds shall be investigated for alternative possible positions.

This application proposes some flexibility be granted in the identified location of the signs as illustrated, such that the 'preferred location' is the first choice for all locations but should it prove unfeasible on site, an alternative appropriate location within the red 'proposed location' may be used.

\*Please note, all locations and 3D renders are indicative and subject to site surveys by manufacturer and installation team

Sign Type: ST-5 - Low Marker Scale 1:50 For detail drawing, please refer to document: LCC-PL05-D1-ST5