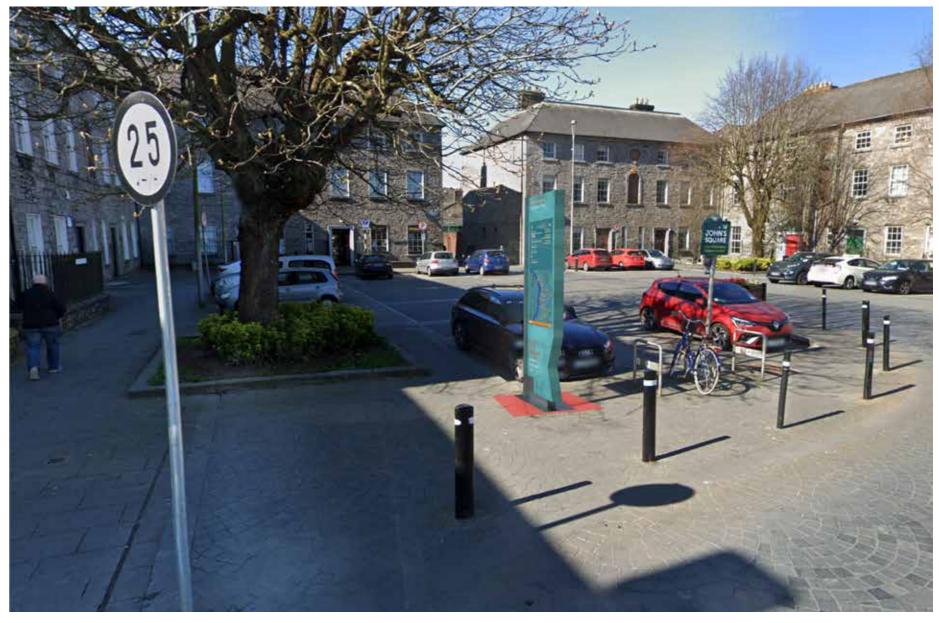

### Signage Positioning

Given the proliferation of underground services beneath the pavements in the city centre it is not possible to confirm the exact locations of the proposed signs until ground investigation works can take place at each site and adequate space for the required foundation can be identified.

The following drawings identify 2 types of location:

- Preferred Location: The desired location of the sign, identified on plan with the relevant sign symbol and illustrated on the 3D
- Proposed Location: Should the preferred location be unfeasible on site, the areas identified in red on the plans and 3Ds shall be investigated for alternative possible positions.

This application proposes some flexibility be granted in the identified location of the signs as illustrated, such that the 'preferred location' is the first choice for all locations but should it prove unfeasible on site, an alternative appropriate location within the red 'proposed location' may be used.