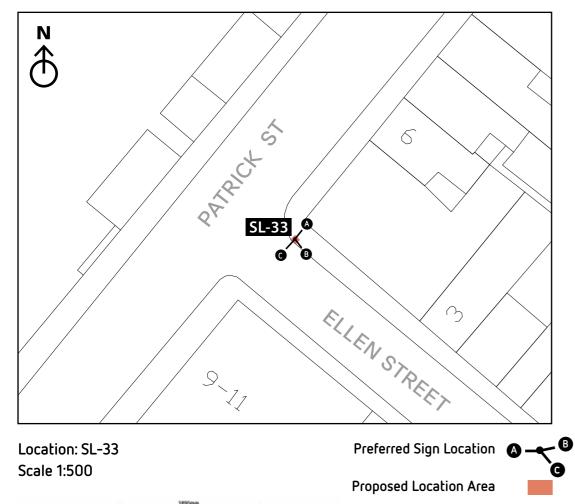

| Location No | Sign Type  | Side A (Irish TBC)  | Arrow | Side B (Irish TBC)  | Arrow | Side C (Iris |
|-------------|------------|---------------------|-------|---------------------|-------|--------------|
| SL-33       | ST-4       | The Hunt Museum     |       | Market Quarter      |       | Tourist In   |
| 31-33       | Fingerpost | Merchant's Quay     |       | The Milk Market     |       | Limerick N   |
|             |            | St Mary's Cathedral |       | John's Square       |       | Internatio   |
|             |            | King's Island       |       | St John's Cathedral |       | Limerick C   |
|             |            | King John's Castle  |       |                     |       |              |