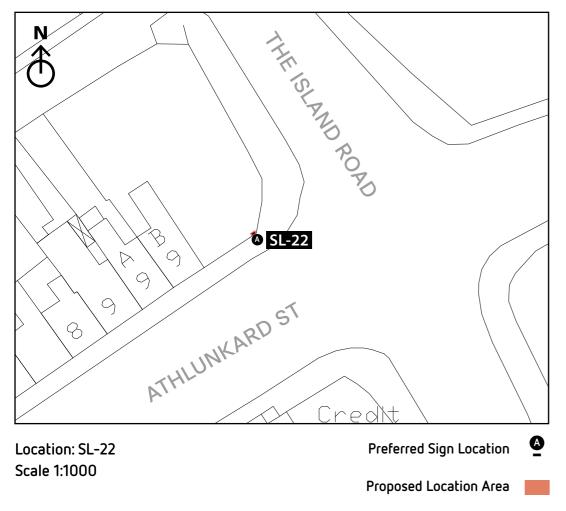

# Comhairle Cathrach & Contae **Luimnigh**

Limerick City & County Council

Wall's Walk

\*Please note, all locations and 3D renders are indicative and subject to site surveys by manufacturer and installation team

Sign Type: ST-5 - Low Marker Scale 1:50 For detail drawing, please refer to document: LCC-PL05-D1-ST5