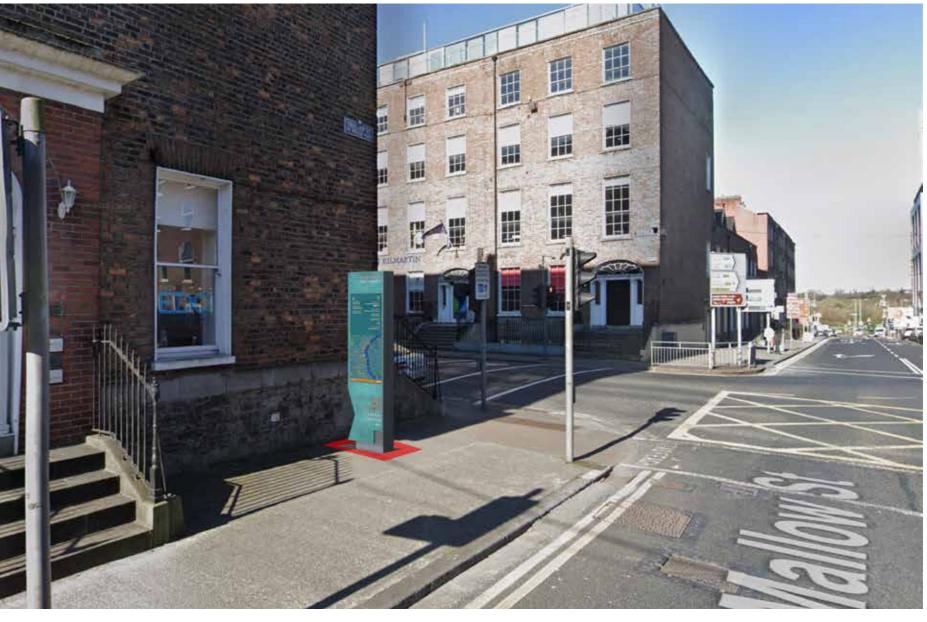

### Signage Positioning

Given the proliferation of underground services beneath the pavements in the city centre it is not possible to confirm the exact locations of the proposed signs until ground investigation works can take place at each site and adequate space for the required foundation can be identified.

The following drawings identify 2 types of location:

- Preferred Location: The desired location of the sign, identified on plan with the relevant sign symbol and illustrated on the 3D
- Proposed Location: Should the preferred location be unfeasible on site, the areas identified in red on the plans and 3Ds shall be investigated for alternative possible positions.

This application proposes some flexibility be granted in the identified location of the signs as illustrated, such that the 'preferred location' is the first choice for all locations but should it prove unfeasible on site, an alternative appropriate location within the red 'proposed location' may be used.

\*Please note, all locations and 3D renders are indicative and subject to site surveys by manufacturer and installation team

Sign Type: ST-5 - Low Marker Scale 1:50 For detail drawing, please refer to document: LCC-PL05-D1-ST5