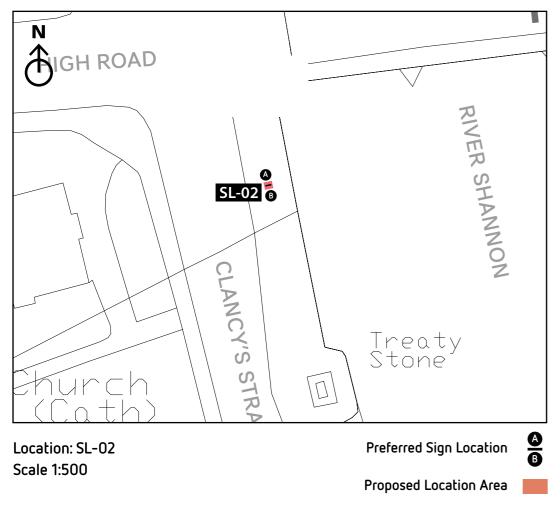

Sign Type: ST-3 - Map / Interpretation Monolith Scale 1:50 For detail drawing, please refer to document: LCC-PL03-D1-ST3

| Location No | Sign Type    | Side A (Irish TBC)             | Arrow | Side B (Irish TBC)   | Arrow   | Side C (I |
|-------------|--------------|--------------------------------|-------|----------------------|---------|-----------|
|             |              |                                |       |                      |         |           |
| SL-02       | ST-3         | Treaty Stone                   |       | Treaty Stone         |         |           |
|             | Map Monolith |                                |       |                      |         |           |
|             |              | Three Bridges Walk             | Up    | Thomond Park         | up left |           |
|             |              | Clancy's Strand                |       | Thomond Bridge       | Up righ | t         |
|             |              | City Centre                    |       | King's Island        |         |           |
|             |              | Sarsfield Bridge               |       | King John's Castle   |         |           |
|             |              | Limerick Museum                |       | St Mary's Cathedral  |         |           |
|             |              | International Rugby Experience |       |                      |         |           |
|             |              |                                |       |                      |         |           |
|             |              | MAP / INTERPRETATION           |       | MAP / INTERPRETATION |         |           |
|             |              |                                |       |                      |         |           |
|             |              |                                |       |                      |         |           |

Sign Type: ST-3 - Map / Interpretation Monolith Scale 1:50 For detail drawing, please refer to document: LCC-PL03-D1-ST3

Comhairle Cathrach & Contae **Luimnigh** 

\*Please note, all locations and 3D renders are indicative and subject to site surveys by manufacturer and installation team