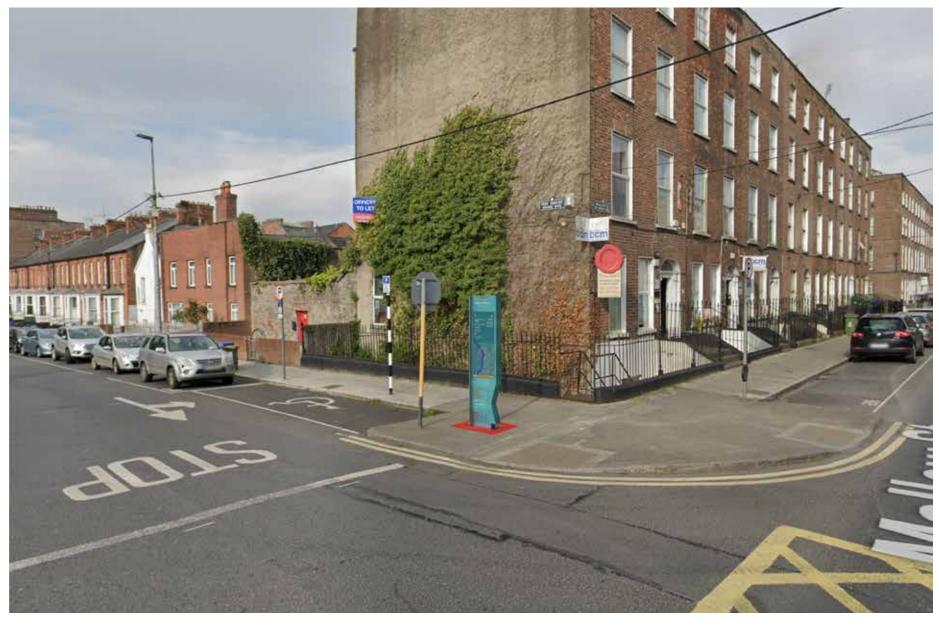

The following drawings identify 2 types of location:

- Preferred Location: The desired location of the sign, identified on plan with the relevant sign symbol and illustrated on the 3D
- Proposed Location: Should the preferred location be unfeasible on site, the areas identified in red on the plans and 3Ds shall be investigated for alternative possible positions.

This application proposes some flexibility be granted in the identified location of the signs as illustrated, such that the 'preferred location' is the first choice for all locations but should it prove unfeasible on site, an alternative appropriate location within the red 'proposed location' may be used.