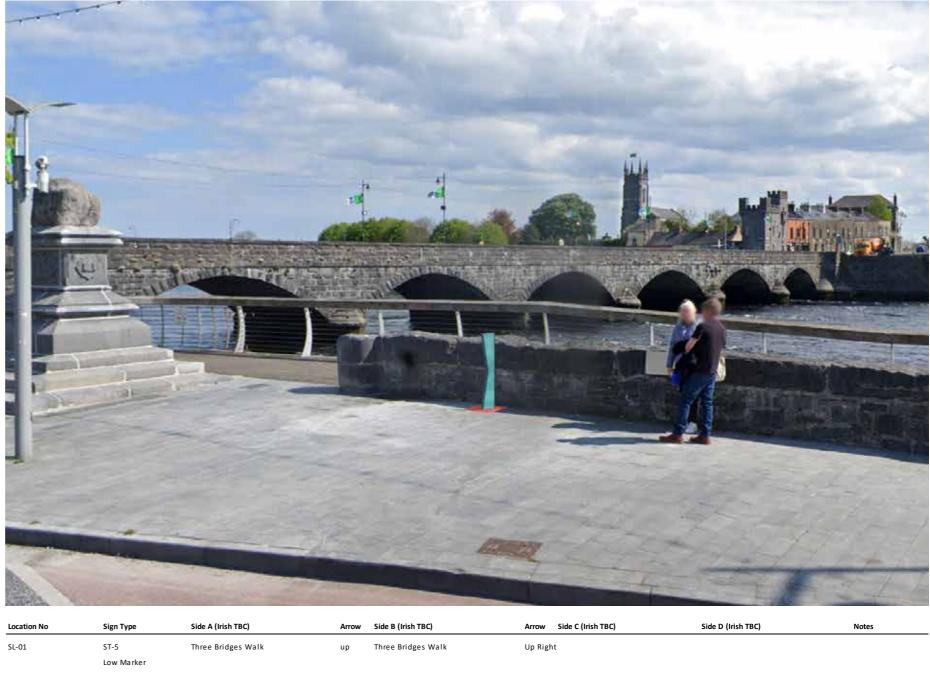

\*Please note, all locations and 3D renders are indicative and subject to site surveys by manufacturer and installation team

Sign Type: ST-5 - Low Marker Scale 1:50 For detail drawing, please refer to document: LCC-PL05-D1-ST5

# Comhairle Cathrach & Contae **Luimnigh**

\*Please note, all locations and 3D renders are indicative and subject to site surveys by manufacturer and installation team

Proposed location to replace **REMV-01** Please refer to document: **LCC-PL02-D1-Proposed Signage Removals Schedule** 