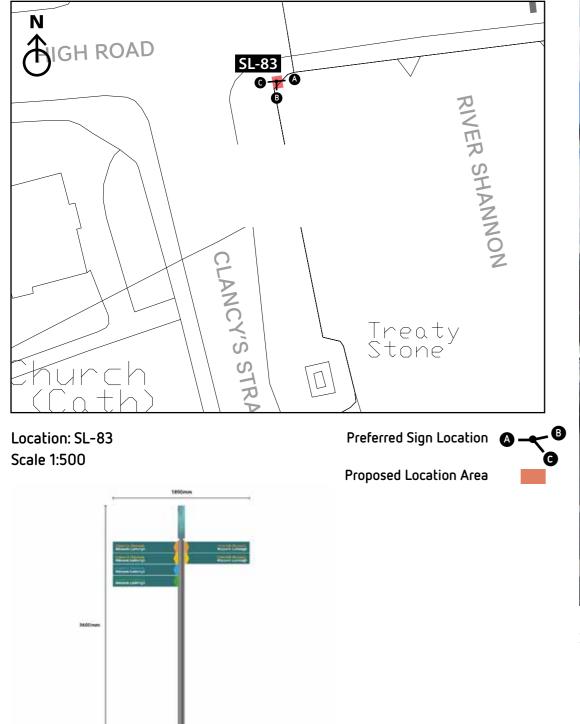

The following drawings identify 2 types of location:

- Preferred Location: The desired location of the sign, identified on plan with the relevant sign symbol and illustrated on the 3D
- Proposed Location: Should the preferred location be unfeasible on site, the areas identified in red on the plans and 3Ds shall be investigated for alternative possible positions.

This application proposes some flexibility be granted in the identified location of the signs as illustrated, such that the 'preferred location' is the first choice for all locations but should it prove unfeasible on site, an alternative appropriate location within the red 'proposed location' may be used.

\*Please note, all locations and 3D renders are indicative and subject to site surveys by manufacturer and installation team

Sign Type: ST-5 - Low Marker Scale 1:50 For detail drawing, please refer to document: LCC-PL05-D1-ST5