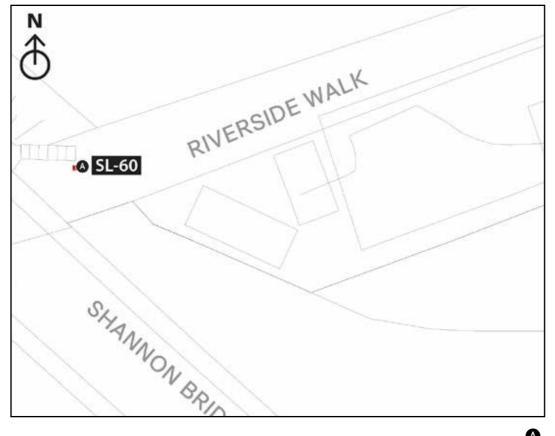

The following drawings identify 2 types of location:

- Preferred Location: The desired location of the sign, identified on plan with the relevant sign symbol and illustrated on the 3D
- Proposed Location: Should the preferred location be unfeasible on site, the areas identified in red on the plans and 3Ds shall be investigated for alternative possible positions.

This application proposes some flexibility be granted in the identified location of the signs as illustrated, such that the 'preferred location' is the first choice for all locations but should it prove unfeasible on site, an alternative appropriate location within the red 'proposed location' may be used.

\*Please note, all locations and 3D renders are indicative and subject to site surveys by manufacturer and installation team

Sign Type: ST-5 - Low Marker Scale 1:50 For detail drawing, please refer to document: LCC-PL05-D1-ST5