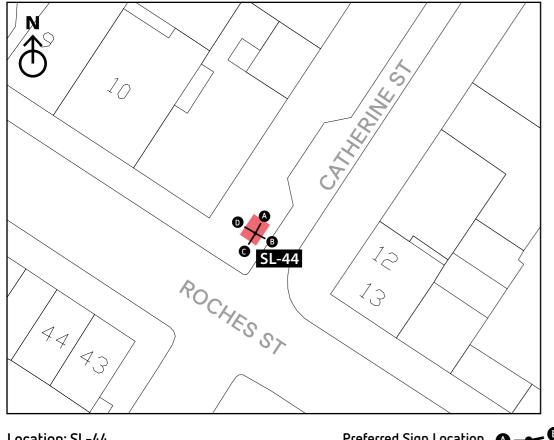

Location: SL-44 Scale 1:500

Preferred Sign Location

| Location No | Sign Type  | Side A (Irish TBC)         | Arrow | Side B (Irish TBC)       | Arrow | Side C (Iris |
|-------------|------------|----------------------------|-------|--------------------------|-------|--------------|
| SL-44       | ST-4       | Tourist Information Office |       | Limerick Colbert Station |       | Georgian     |
|             | Fingerpost | Market Quarter             |       |                          |       | Limerick (   |
|             |            | The Milk Market            |       |                          |       | People's     |
|             |            | King's Island              |       |                          |       | Belltable    |
|             |            |                            |       |                          |       | People's     |

Sign Type: ST-4 - Pedestrian Fingerpost Scale 1:50 For detail drawing, please refer to document: LCC-PL04-D1-ST4