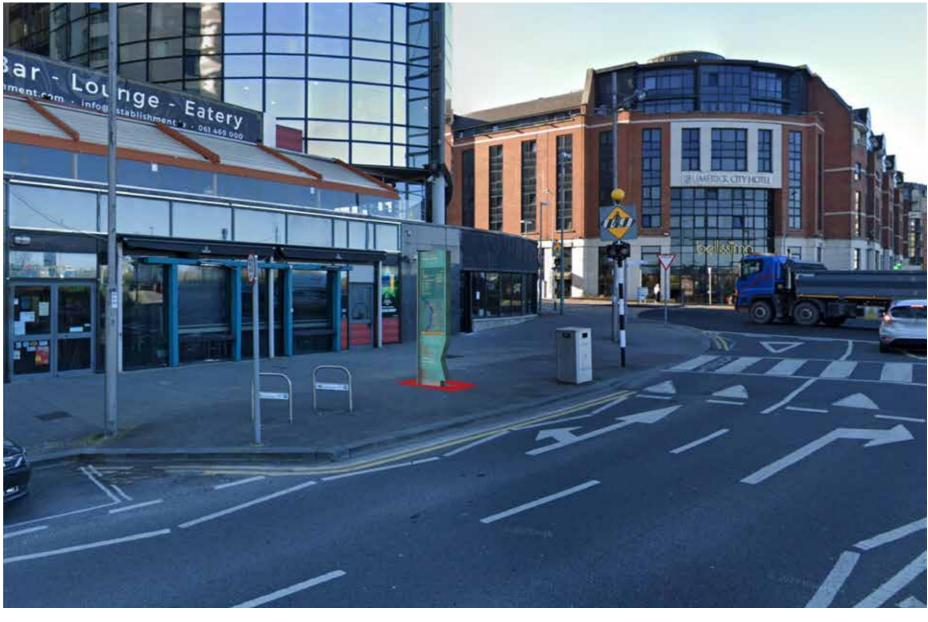

### Signage Positioning

Given the proliferation of underground services beneath the pavements in the city centre it is not possible to confirm the exact locations of the proposed signs until ground investigation works can take place at each site and adequate space for the required foundation can be identified.

The following drawings identify 2 types of location:

- Preferred Location: The desired location of the sign, identified on plan with the relevant sign symbol and illustrated on the 3D
- Proposed Location: Should the preferred location be unfeasible on site, the areas identified in red on the plans and 3Ds shall be investigated for alternative possible positions.

This application proposes some flexibility be granted in the identified location of the signs as illustrated, such that the 'preferred location' is the first choice for all locations but should it prove unfeasible on site, an alternative appropriate location within the red 'proposed location' may be used.

\*Please note, all locations and 3D renders are indicative and subject to site surveys by manufacturer and installation team

Sign Type: ST-5 - Low Marker Scale 1:50 For detail drawing, please refer to document: LCC-PL05-D1-ST5