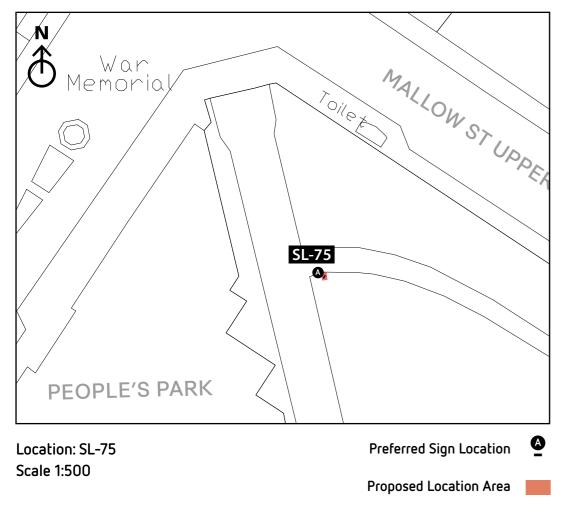

The following drawings identify 2 types of location:

- Preferred Location: The desired location of the sign, identified on plan with the relevant sign symbol and illustrated on the 3D
- Proposed Location: Should the preferred location be unfeasible on site, the areas identified in red on the plans and 3Ds shall be investigated for alternative possible positions.

This application proposes some flexibility be granted in the identified location of the signs as illustrated, such that the 'preferred location' is the first choice for all locations but should it prove unfeasible on site, an alternative appropriate location within the red 'proposed location' may be used.