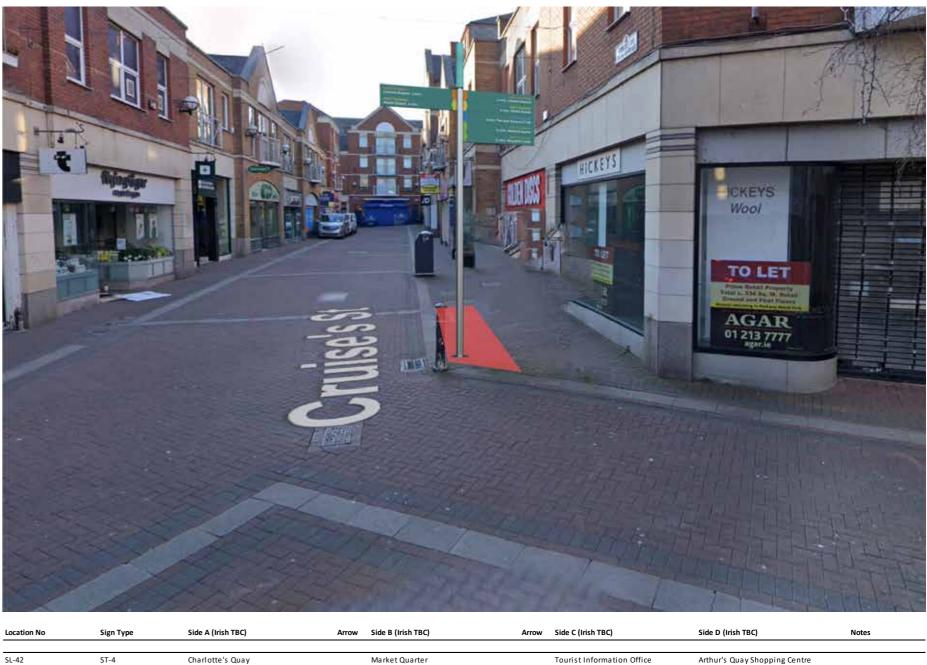

|                     |       | King's Island                 |       | Limerick Ci   |
|             |            |                     |       | King John's Castle            |       |               |

Sign Type: ST-4 - Pedestrian Fingerpost Scale 1:50 For detail drawing, please refer to document: LCC-PL04-D1-ST4





### Comhairle Cathrach & Contae **Luimnigh**

Limerick City & County Council

### sh TBC)

Side D (Irish TBC)

Notes

ional Rugby Experience

Colbert Station

Park

City Gallery of Art

\*Please note, all locations and 3D renders are indicative and subject to site surveys by manufacturer and installation team



Proposed location to replace **REMV-26** Please refer to document: LCC-PL02-D1-Proposed Signage Removals Schedule

Fingerpost

King's Island

King John's Castle



The Milk Market

John's Square St John's Cathedral

| 3600mm |  |
|--------|--|
|        |  |

Sign Type: ST-4 - Pedestrian Fingerpost Scale 1:50

For detail drawing, please refer to document: LCC-PL04-D1-ST4





### Comhairle Cathrach & Contae Luimnigh

Limerick City & County Council

Limerick City Gallery of Art

Arthur's Quay Shopping Centre Limerick Museum

\*Please note, all locations and 3D renders are indicative and subject to site surveys by manufacturer and installation team







Preferred Sign Location Proposed Location Area

Ĝ



| Location No | Sign Type  | Side A (Irish TBC)            | Arrow | Side B (Irish TBC)       | Arrow | Side C (Iris |
|-------------|------------|-------------------------------|-------|--------------------------|-------|--------------|
|