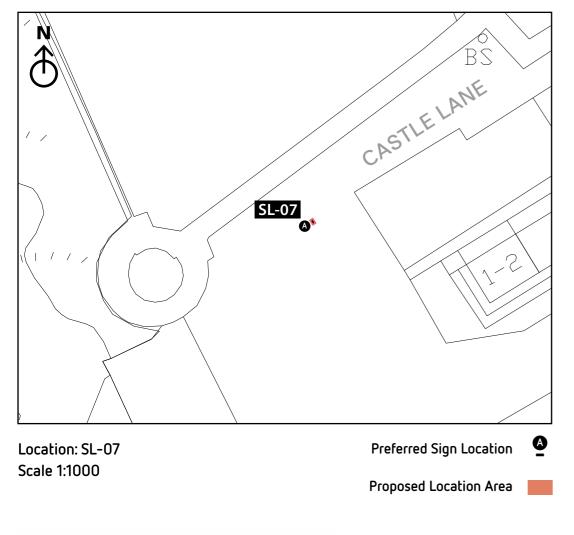

### Signage Positioning

Given the proliferation of underground services beneath the pavements in the city centre it is not possible to confirm the exact locations of the proposed signs until ground investigation works can take place at each site and adequate space for the required foundation can be identified.

The following drawings identify 2 types of location:

- Preferred Location: The desired location of the sign, identified on plan with the relevant sign symbol and illustrated on the 3D
- Proposed Location: Should the preferred location be unfeasible on site, the areas identified in red on the plans and 3Ds shall be investigated for alternative possible positions.

This application proposes some flexibility be granted in the identified location of the signs as illustrated, such that the 'preferred location' is the first choice for all locations but should it prove unfeasible on site, an alternative appropriate location within the red 'proposed location' may be used.