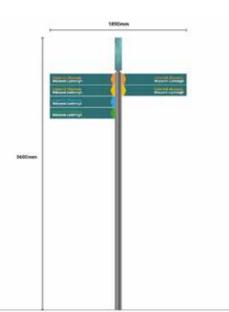

|        | , 189 | 1890mm |  |  |  |
|--------|-------|--------|--|--|--|
| 3460mm |       |        |  |  |  |
|        |       |        |  |  |  |

SL-09

ST-4

Fingerpost

University of Limerick

Sign Type: ST-4 - Pedestrian Fingerpost Scale 1:50

| 3600mm |  |
|--------|--|
|        |  |

Sign Type: ST-4 - Pedestrian Fingerpost Scale 1:50

For detail drawing, please refer to document: LCC-PL04-D1-ST4