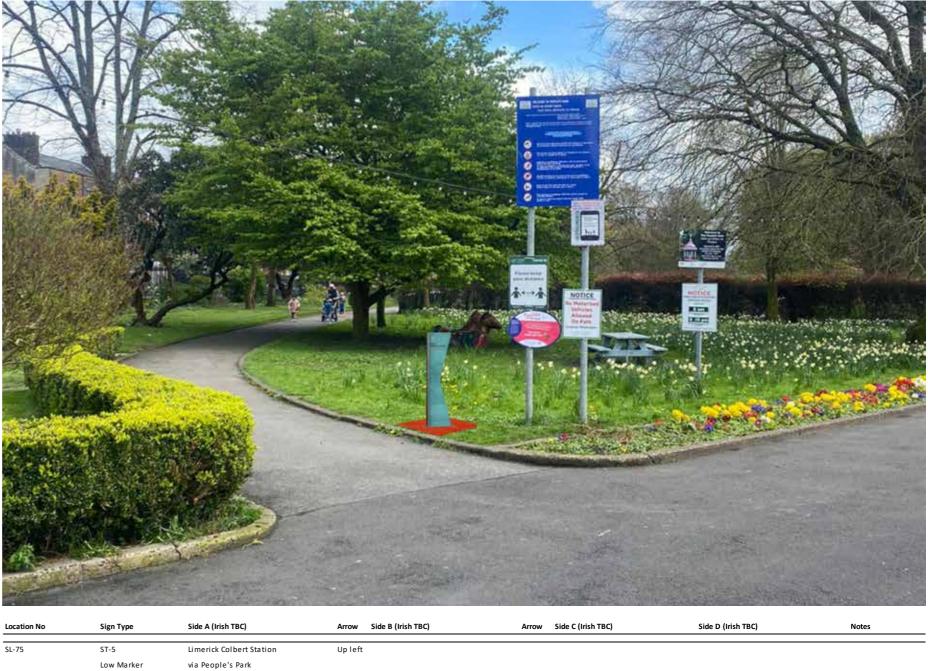

\*Please note, all locations and 3D renders are indicative and subject to site surveys by manufacturer and installation team

Sign Type: ST-5 - Low Marker Scale 1:50 For detail drawing, please refer to document: LCC-PL05-D1-ST5

Sign Type: ST-5 - Low Marker Scale 1:50 For detail drawing, please refer to document: LCC-PL05-D1-ST5