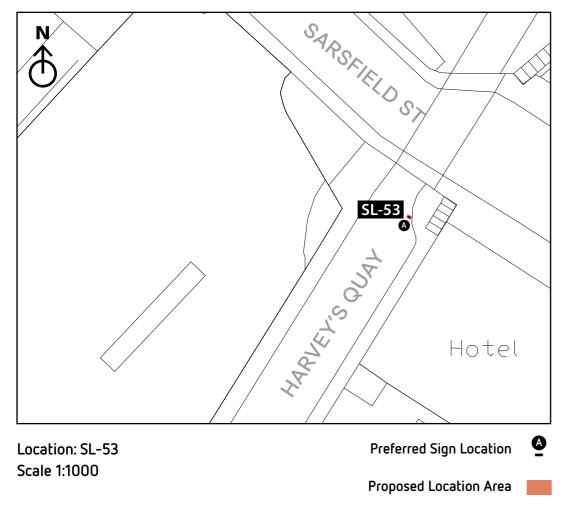

The following drawings identify 2 types of location:

- Preferred Location: The desired location of the sign, identified on plan with the relevant sign symbol and illustrated on the 3D
- Proposed Location: Should the preferred location be unfeasible on site, the areas identified in red on the plans and 3Ds shall be investigated for alternative possible positions.

This application proposes some flexibility be granted in the identified location of the signs as illustrated, such that the 'preferred location' is the first choice for all locations but should it prove unfeasible on site, an alternative appropriate location within the red 'proposed location' may be used.