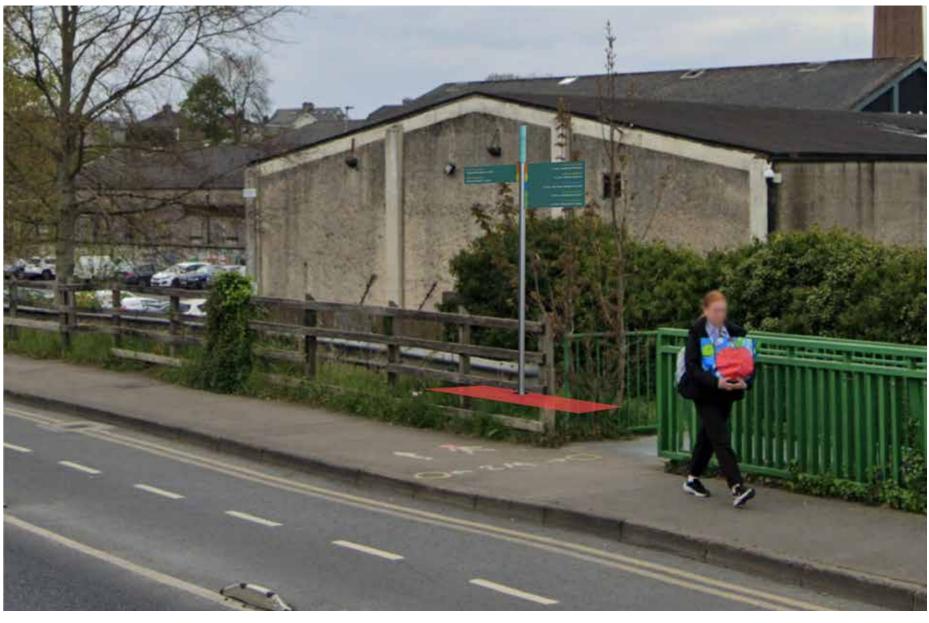

\*Please note, all locations and 3D renders are indicative and subject to site surveys by manufacturer and installation team

Sign Type: ST-5 - Low Marker Scale 1:50 For detail drawing, please refer to document: LCC-PL05-D1-ST5