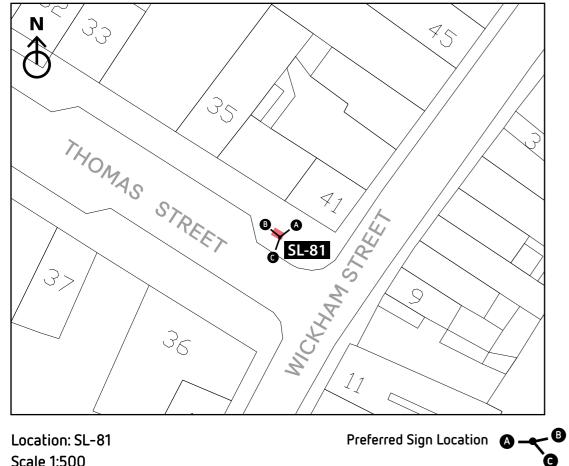

Location: SL-05 Scale 1:500

Preferred Sign Location 🚯 -G

. B

Proposed Location Area

| Location No | Sign Type  | Side A (Irish TBC)   | Arrow | Side B (Irish TBC) | Arrow | Side C (Iris |
|-------------|------------|----------------------|-------|--------------------|-------|--------------|
| SL-05       | ST-4       | Old City Wall's Walk |       | King John's Castle |       | Old City V   |
|             | Fingerpost | George's Quay        |       | Treaty Stone       |       |              |
|             |            | Market Quarter       |       | Thomond Park       |       |              |
|             |            |                      |       | City Centre        |       |              |