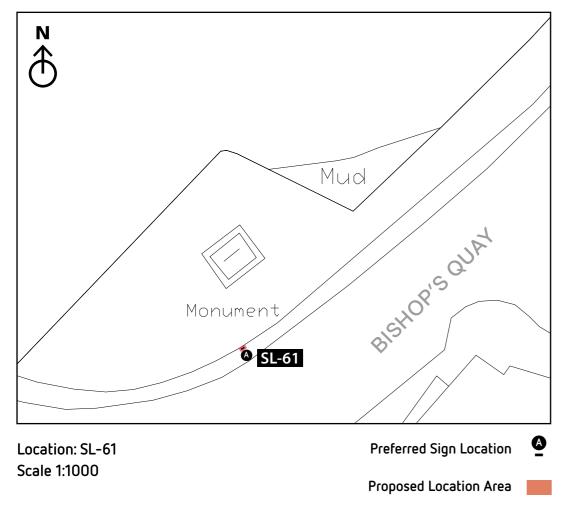

### Signage Positioning

Given the proliferation of underground services beneath the pavements in the city centre it is not possible to confirm the exact locations of the proposed signs until ground investigation works can take place at each site and adequate space for the required foundation can be identified.

The following drawings identify 2 types of location:

- Preferred Location: The desired location of the sign, identified on plan with the relevant sign symbol and illustrated on the 3D
- Proposed Location: Should the preferred location be unfeasible on site, the areas identified in red on the plans and 3Ds shall be investigated for alternative possible positions.

This application proposes some flexibility be granted in the identified location of the signs as illustrated, such that the 'preferred location' is the first choice for all locations but should it prove unfeasible on site, an alternative appropriate location within the red 'proposed location' may be used.

\*Please note, all locations and 3D renders are indicative and subject to site surveys by manufacturer and installation team

Sign Type: ST-5 - Low Marker Scale 1:50 For detail drawing, please refer to document: LCC-PL05-D1-ST5