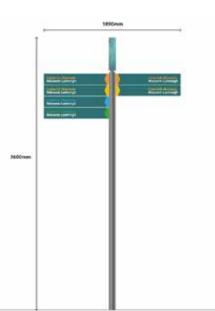

|        | , 189 | 1890mm |  |  |  |
|--------|-------|--------|--|--|--|
| 3460mm |       |        |  |  |  |
|        |       |        |  |  |  |

SL-09

ST-4

Fingerpost

University of Limerick

Sign Type: ST-4 - Pedestrian Fingerpost Scale 1:50