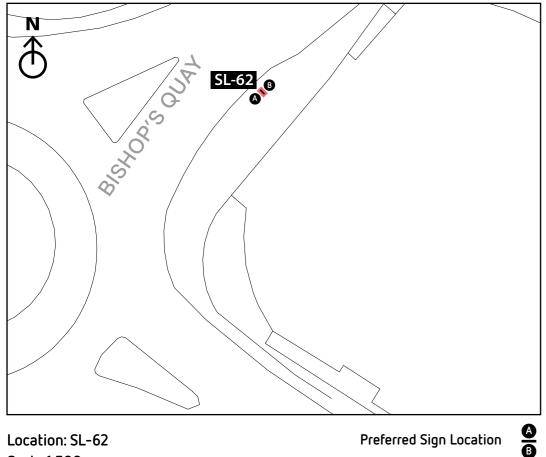

### Signage Positioning

Given the proliferation of underground services beneath the pavements in the city centre it is not possible to confirm the exact locations of the proposed signs until ground investigation works can take place at each site and adequate space for the required foundation can be identified.

The following drawings identify 2 types of location:

- Preferred Location: The desired location of the sign, identified on plan with the relevant sign symbol and illustrated on the 3D
- Proposed Location: Should the preferred location be unfeasible on site, the areas identified in red on the plans and 3Ds shall be investigated for alternative possible positions.

This application proposes some flexibility be granted in the identified location of the signs as illustrated, such that the 'preferred location' is the first choice for all locations but should it prove unfeasible on site, an alternative appropriate location within the red 'proposed location' may be used.

\*Please note, all locations and 3D renders are indicative and subject to site surveys by manufacturer and installation team

Sign Type: ST-5 - Low Marker Scale 1:50 For detail drawing, please refer to document: LCC-PL05-D1-ST5