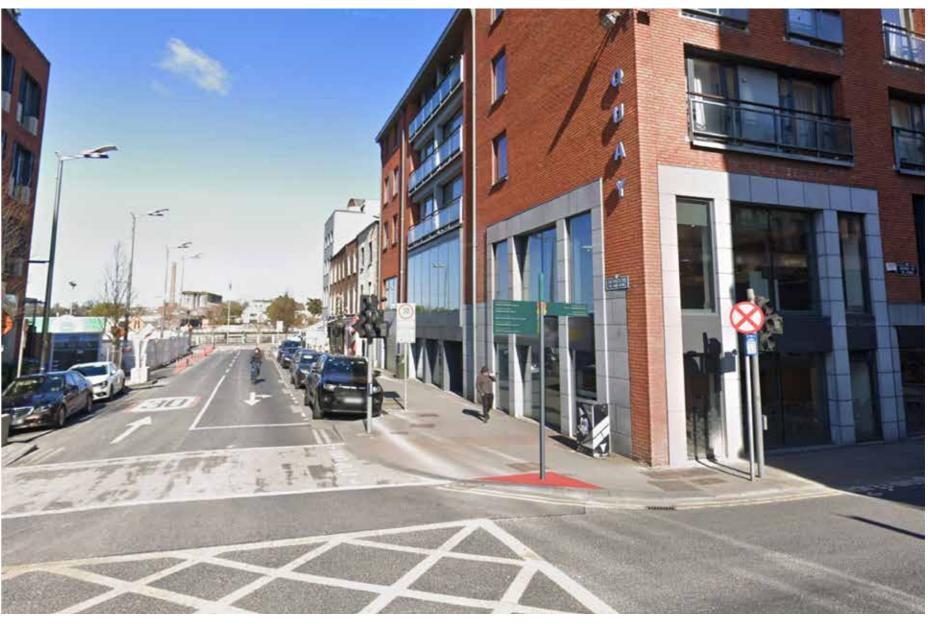

Location: SL-48 Scale 1:500

Preferred Sign Location

| Location No | Sign Type  | Side A (Irish TBC)            | Arrow | Side B (Irish TBC)             | Arrow | Side C (Irisł |
|-------------|------------|-------------------------------|-------|--------------------------------|-------|---------------|
|             |            |                               |       |                                |       |               |
| SL-48       | ST-4       | Limerick Museum               |       | Tourist Information Office     |       | Waterfron     |
|             | Fingerpost | Arthur's Quay Park            |       | International Rugby Experience |       |               |
|             |            | Arthur's Quay Shopping Centre |       | Market Quarter                 |       |               |
|             |            | King's Island                 |       | Limerick Colbert Station       |       |               |
|             |            | King John's Island            |       |                                |       |               |

Sign Type: ST-4 - Pedestrian Fingerpost Scale 1:50 For detail drawing, please refer to document: LCC-PL04-D1-ST4