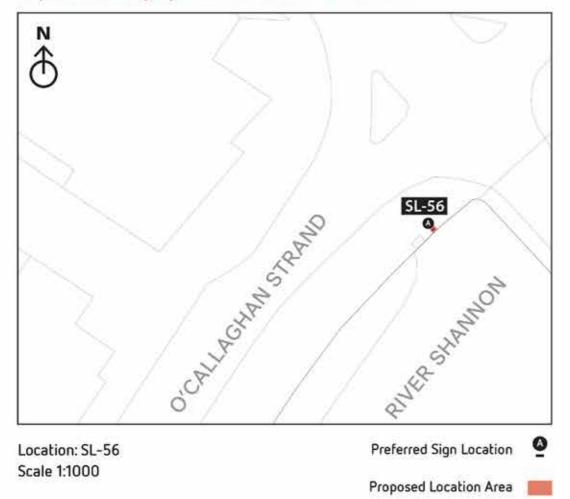

### Signage Positioning

Given the proliferation of underground services beneath the pavements in the city centre it is not possible to confirm the exact locations of the proposed signs until ground investigation works can take place at each site and adequate space for the required foundation can be identified.

The following drawings identify 2 types of location:

- Preferred Location: The desired location of the sign, identified on plan with the relevant sign symbol and illustrated on the 3D
- Proposed Location: Should the preferred location be unfeasible on site, the areas identified in red on the plans and 3Ds shall be investigated for alternative possible positions.

This application proposes some flexibility be granted in the identified location of the signs as illustrated, such that the 'preferred location' is the first choice for all locations but should it prove unfeasible on site, an alternative appropriate location within the red 'proposed location' may be used.

\*Please note, all locations and 3D renders are indicative and subject to site surveys by manufacturer and installation team

Sign Type: ST-5 - Low Marker Scale 1:50 For detail drawing, please refer to document: LCC-PL05-D1-ST5