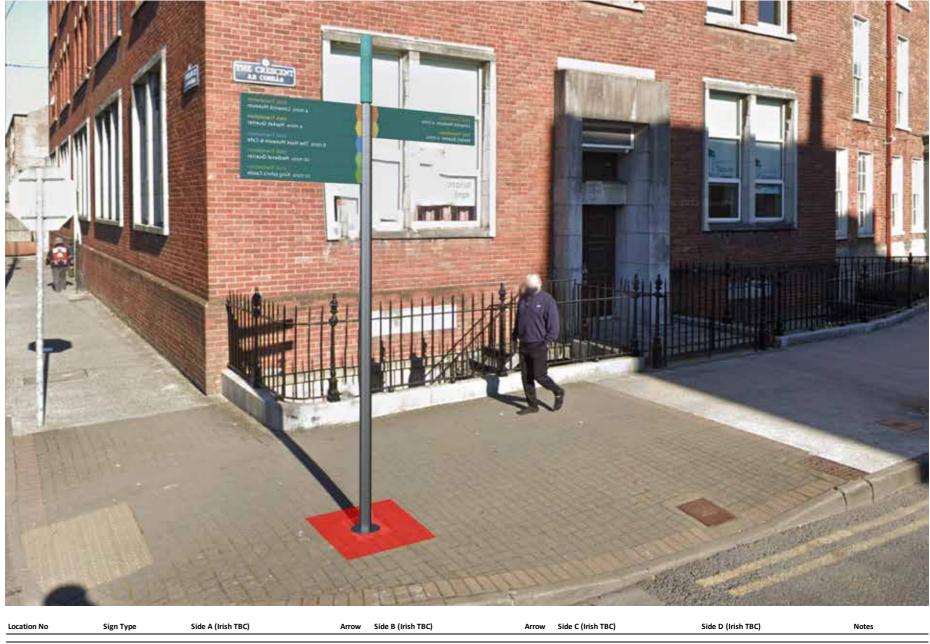

Sign Type: ST-3 - Map / Interpretation Monolith Scale 1:50 For detail drawing, please refer to document: LCC-PL03-D1-ST3

| Location No | Sign Type    | Side A (Irish TBC)             | Arrow | Side B (Irish TBC)   | Arrow   | Side C (I |
|-------------|--------------|--------------------------------|-------|----------------------|---------|-----------|
|             |              |                                |       |                      |         |           |
| SL-02       | ST-3         | Treaty Stone                   |       | Treaty Stone         |         |           |
|             | Map Monolith |                                |       |                      |         |           |
|             |              | Three Bridges Walk             | Up    | Thomond Park         | up left |           |
|             |              | Clancy's Strand                |       | Thomond Bridge       | Up righ | t         |
|             |              | City Centre                    |       | King's Island        |         |           |
|             |              | Sarsfield Bridge               |       | King John's Castle   |         |           |
|             |              | Limerick Museum                |       | St Mary's Cathedral  |         |           |
|             |              | International Rugby Experience |       |                      |         |           |
|             |              |                                |       |                      |         |           |
|             |              | MAP / INTERPRETATION           |       | MAP / INTERPRETATION |         |           |
|             |              |                                |       |                      |         |           |
|             |              |                                |       |                      |         |           |

Comhairle Cathrach & Contae **Luimnigh** 

Limerick City & County Council

(Irish TBC)

Side D (Irish TBC)

\*Please note, all locations and 3D renders are indicative and subject to site surveys by manufacturer and installation team