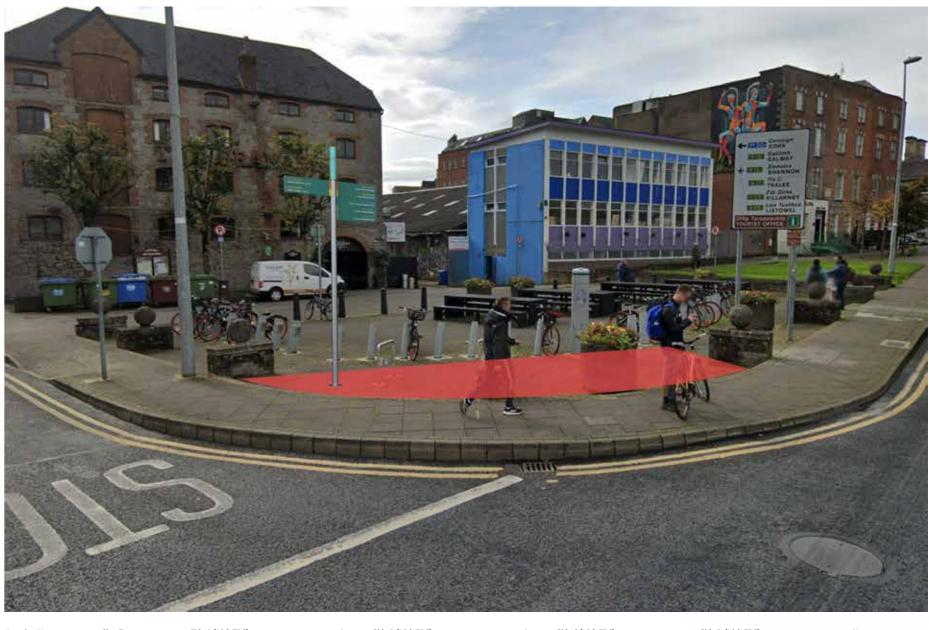

\*Please note, all locations and 3D renders are indicative and subject to site surveys by manufacturer and installation team

Sign Type: ST-5 - Low Marker Scale 1:50 For detail drawing, please refer to document: LCC-PL05-D1-ST5