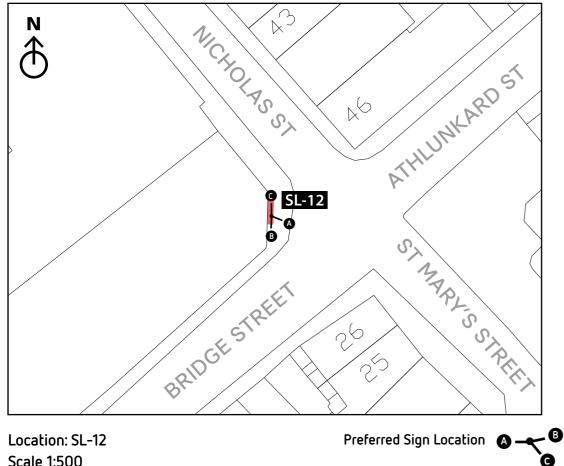

Scale 1:500

| Location No | Sign Type  | Side A (Irish TBC)  | Arrow | Side B (Irish TBC)             | Arrow | Side C (Irish |
|-------------|------------|---------------------|-------|--------------------------------|-------|---------------|
|             |            |                     |       |                                |       |               |
| SL-12       | ST-4       | The Milk Market     |       | St Mary's Cathedral            |       | The Widow     |
|             | Fingerpost | John's Square       |       | Merchant's Quay                |       | Treaty City   |
|             |            | St John's Cathedral |       | The Hunt Museum                |       | King John's   |
|             |            |                     |       | Arthur's Quay Shopping Centre  |       | Thomond B     |
|             |            |                     |       | International Rugby Experience |       |               |

Sign Type: ST-4 - Pedestrian Fingerpost Scale 1:50

For detail drawing, please refer to document: LCC-PL04-D1-ST4