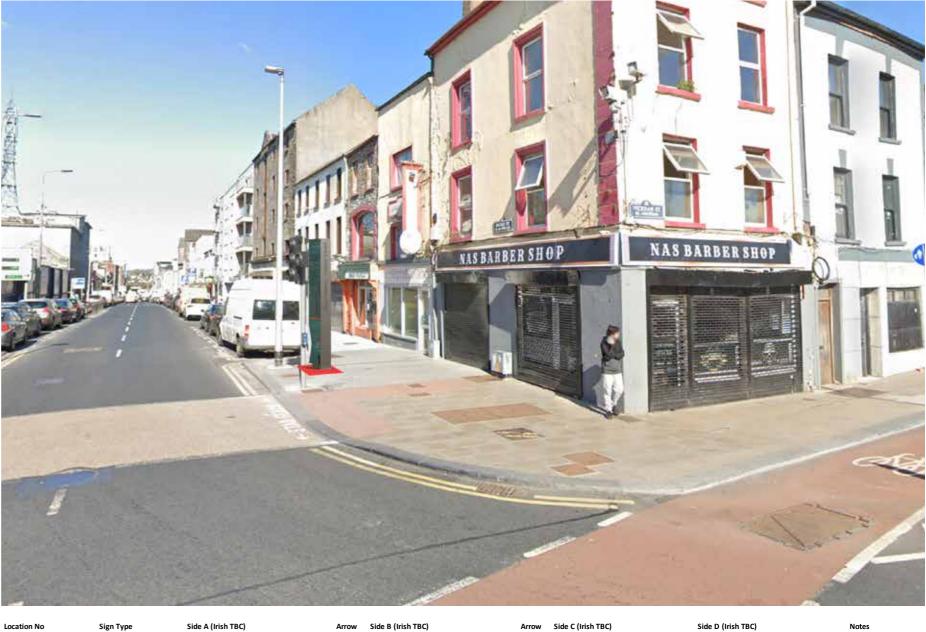

Location: SL-45 Scale 1:500

| Location No | Sign Type    | Side A (Irish TBC)             | Arrow       | Side B (Irish TBC)           | Arrow        | Side C (Iris |
|-------------|--------------|--------------------------------|-------------|------------------------------|--------------|--------------|
| SL-45       | ST-3         | Roches Street                  |             | Roches Street                |              |              |
|             | Map Monolith |                                |             |                              |              |              |
|             |              | The Market Quarter             | Up          | Limerick Colbert Station     | Up           |              |
|             |              | The Milk Market                |             | Georgian Quarter             |              |              |
|             |              | King's Island                  |             | People's Park                |              |              |
|             |              | City Centre                    | Left        | Limerick City Gallery of Art |              |              |
|             |              | Tourist Information Office     |             | City                         | Centre Right |              |
|             |              | Limerick Museum                |             | Tourist Information          | Office       |              |
|             |              | International Rugby Experience |             | International Rugby Expe     | rience       |              |
|             |              | St John's Cathedr              | al Up Right | t Limerick M                 | useum        |              |
|             |              | MAP / INTERPRETATION           |             | MAP / INTERPRETATION         |              |              |