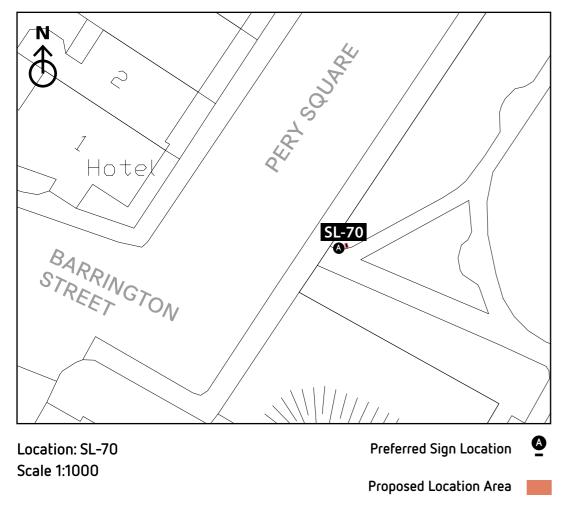

The following drawings identify 2 types of location:

- Preferred Location: The desired location of the sign, identified on plan with the relevant sign symbol and illustrated on the 3D
- Proposed Location: Should the preferred location be unfeasible on site, the areas identified in red on the plans and 3Ds shall be investigated for alternative possible positions.

This application proposes some flexibility be granted in the identified location of the signs as illustrated, such that the 'preferred location' is the first choice for all locations but should it prove unfeasible on site, an alternative appropriate location within the red 'proposed location' may be used.