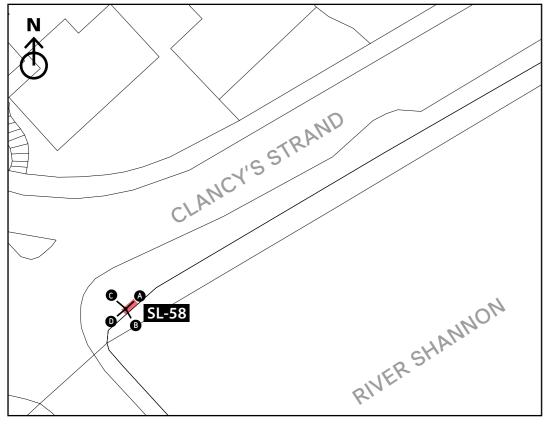

### \*Please note, all locations and 3D renders are indicative and subject to site surveys by manufacturer and installation team

Location: SL-31 Scale 1:500

Preferred Sign Location A 🔫 🖲

Ġ

Proposed Location Area