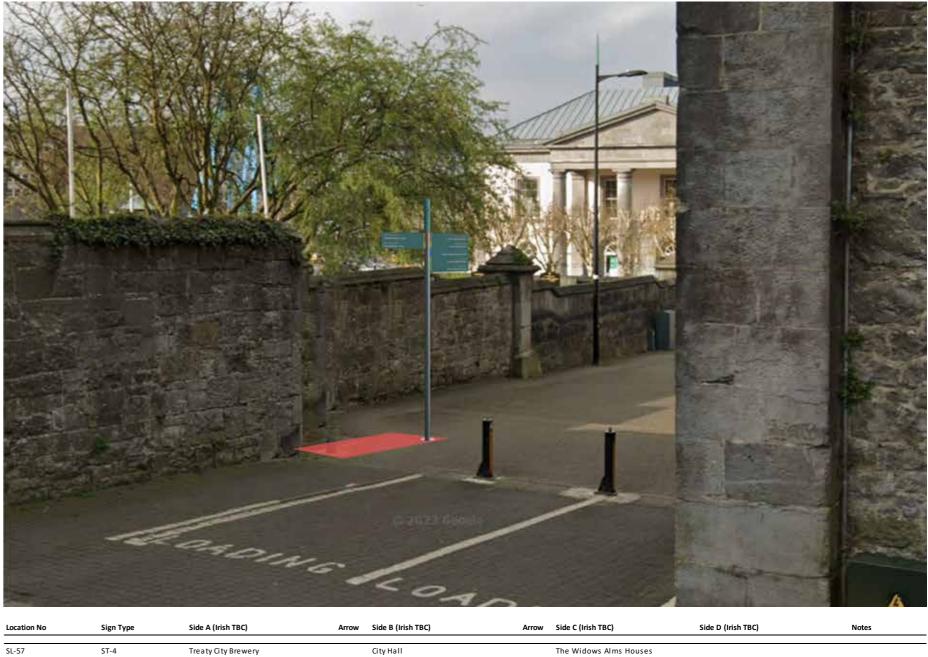

### ish TBC)

Side D (Irish TBC)

Notes

Cathedral lows Alms Houses n's Castle l Bridge

\*Please note, all locations and 3D renders are indicative and subject to site surveys by manufacturer and installation team

### sh TBC)

Side D (Irish TBC)

Notes

ow's Alms Houses ty Brewery n's Castle Bridge

\*Please note, all locations and 3D renders are indicative and subject to site surveys by manufacturer and installation team