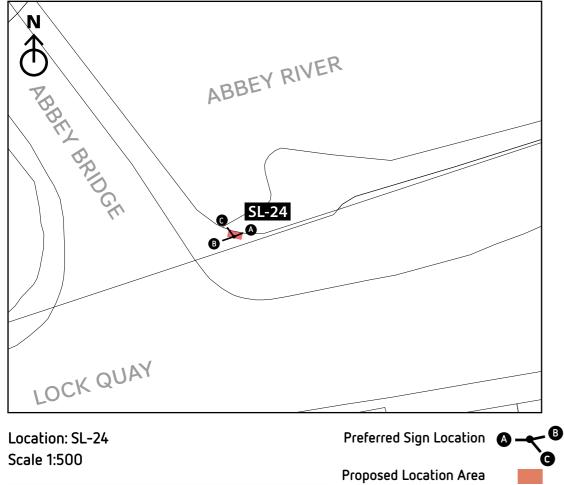

| Location No | Sign Type  | Side A (Irish TBC)     | Arrow | Side B (Irish TBC) | Arrow | Side C (Iris |
|-------------|------------|------------------------|-------|--------------------|-------|--------------|
|             |            |                        |       |                    |       |              |
| SL-24       | ST-4       | O'Brien Park           |       | Charlotte's Quay   |       | King's Isl   |
|             | Fingerpost | University of Limerick |       | The Hunt Museum    |       |              |
|             |            |                        |       | Merchant's Quay    |       |              |
|             |            |                        |       | King John's Castle |       |              |

Sign Type: ST-4 - Pedestrian Fingerpost Scale 1:50 For detail drawing, please refer to document: LCC-PL04-D1-ST4