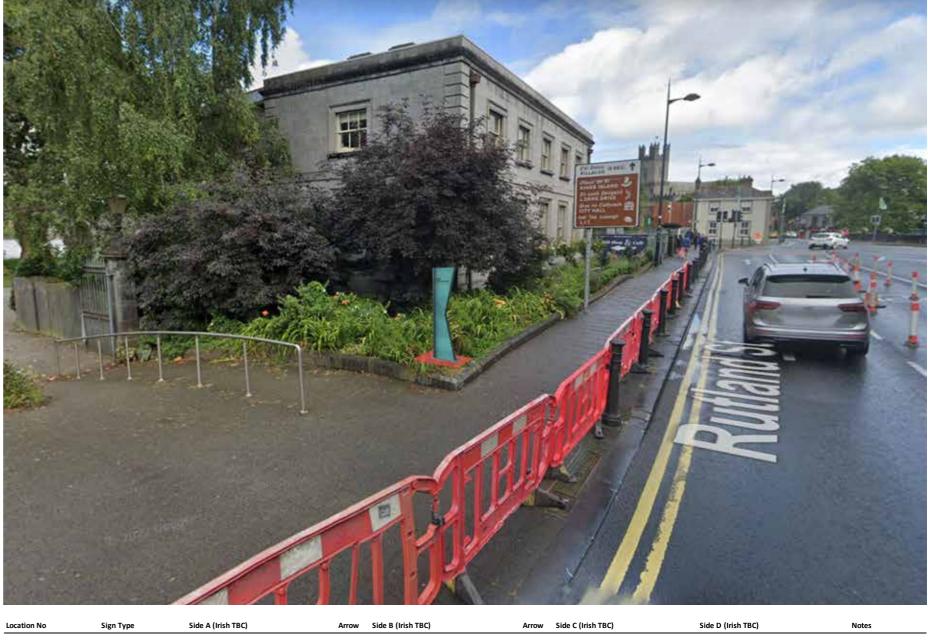

| Location No | Sign Type  | Side A (Irish TBC) | Arrow | Side B (Irish TBC)            | Arrow | Side C (Irisi |
|-------------|------------|--------------------|-------|-------------------------------|-------|---------------|
|             |            |                    |       |                               |       |               |
| SL-20       | ST-4       | Market Quarter     |       | The Hunt Museum               |       | Limerick S    |
|             | Fingerpost | The Milk Market    |       | Merchant's Quay               |       | John's Squ    |
|             |            |                    |       | Arthur's Quay Shopping Centre |       | St John's C   |
|             |            |                    |       | King John's Castle            |       |               |
|             |            |                    |       | Tourist Information Office    |       |               |

Sign Type: ST-4 - Pedestrian Fingerpost Scale 1:50

For detail drawing, please refer to document: LCC-PL04-D1-ST4