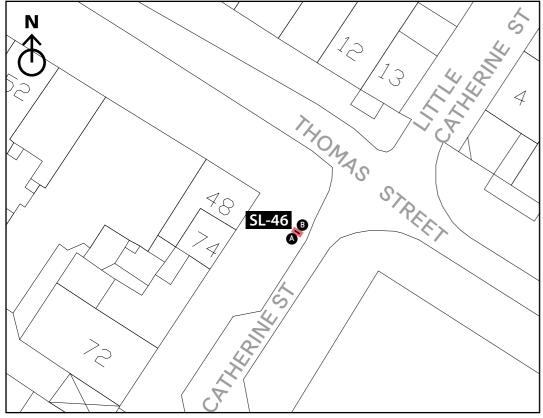

#### Comhairle Cathrach & Contae **Luimnigh**

\*Please note, all locations and 3D renders are indicative and subject to site surveys by manufacturer and installation team

Location: SL-46 Scale 1:500

| Location No | Sign Type    | Side A (Irish TBC)            | Arrow | Side B (Irish TBC)             | Arrow     | Side C (Iris |
|-------------|--------------|-------------------------------|-------|--------------------------------|-----------|--------------|
| SL-46       | ST-3         | Thomas Street                 |       | Thomas Street                  |           |              |
|             | Map Monolith |                               |       |                                |           |              |
|             |              | Market Quarter                | Up    | International Rugby Experience | Up        |              |
|             |              | Tourist Information Office    | Left  | People's Park                  |           |              |
|             |              | Limerick Museum               |       | Limerick City Gallery of Art   |           |              |
|             |              | Arthur's Quay Shopping Centre |       | Limerick Colbert Station       |           |              |
|             |              | The Hunt Museum               |       | Tourist Information Of         | ice Right |              |
|             |              | King's Island                 |       | Limerick Muse                  | um        |              |
|             |              |                               |       | Arthur's Quay Shopping Cer     | itre      |              |
|             |              |                               |       | The Hunt Muse                  | um        |              |
|             |              | MAP / INTERPRETATION          |       | MAP / INTERPRETATION           |           |              |
|             |              |                               |       |                                |           |              |

Sign Type: ST-3 - Map / Interpretation Monolith Scale 1:50 For detail drawing, please refer to document: LCC-PL03-D1-ST3