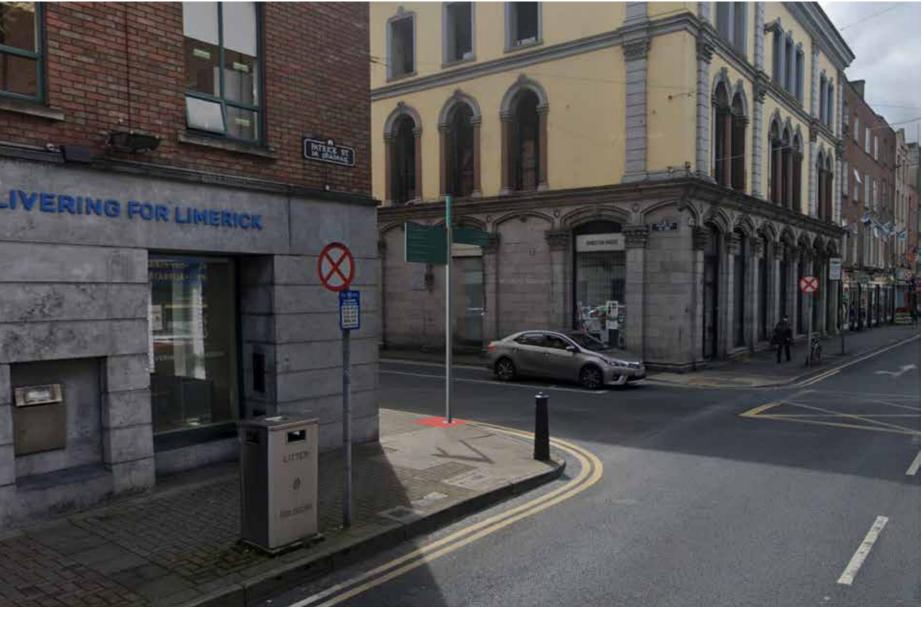

| Location No | Sign Type  | Side A (Irish TBC)  | Arrow | Side B (Irish TBC)  | Arrow | Side C (Iris |
|-------------|------------|---------------------|-------|---------------------|-------|--------------|
| SL-33       | ST-4       | The Hunt Museum     |       | Market Quarter      |       | Tourist In   |
| 31-33       | Fingerpost | Merchant's Quay     |       | The Milk Market     |       | Limerick N   |
|             |            | St Mary's Cathedral |       | John's Square       |       | Internatio   |
|             |            | King's Island       |       | St John's Cathedral |       | Limerick C   |
|             |            | King John's Castle  |       |                     |       |              |