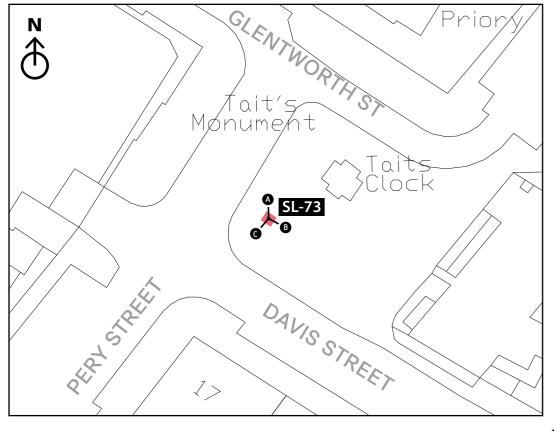

The following drawings identify 2 types of location:

- Preferred Location: The desired location of the sign, identified on plan with the relevant sign symbol and illustrated on the 3D
- Proposed Location: Should the preferred location be unfeasible on site, the areas identified in red on the plans and 3Ds shall be investigated for alternative possible positions.

This application proposes some flexibility be granted in the identified location of the signs as illustrated, such that the 'preferred location' is the first choice for all locations but should it prove unfeasible on site, an alternative appropriate location within the red 'proposed location' may be used.