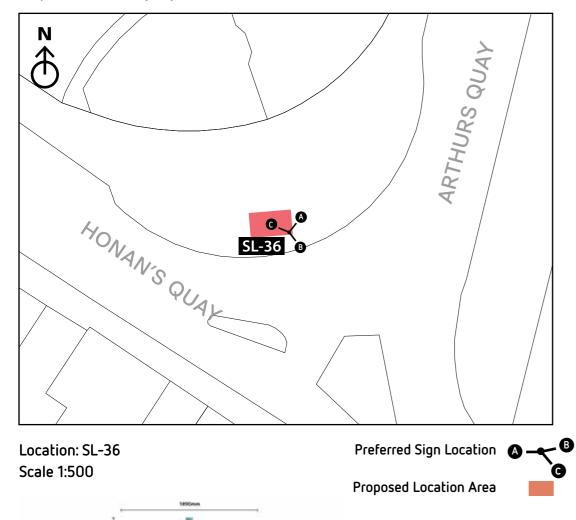

### Final Location to be coordinated with Opera Development

\*Please note, all locations and 3D renders are indicative and subject to site surveys by manufacturer and installation team

| Location No | Sign Type  | Side A (Irish TBC)  | Arrow | Side B (Irish TBC)             | Arrow | Side C (Iris |
|-------------|------------|---------------------|-------|--------------------------------|-------|--------------|
|             |            |                     |       |                                |       |              |
| SL-36       | ST-4       | The Hunt Museum     |       | Arthur's Quay Shopping Centre  |       | Limerick     |
|             | Fingerpost | Merchant's Quay     |       | The Milk Market                |       | Waterfro     |
|             |            | St Mary's Cathedral |       | Tourist Information Office     |       |              |
|             |            | King's Island       |       | St John's Cathedral            |       |              |
|             |            | King John's Castle  |       | International Rugby Experience |       |              |
|             |            |                     |       |                                |       |              |

Sign Type: ST-4 - Pedestrian Fingerpost Scale 1:50 For detail drawing, please refer to document: LCC-PL04-D1-ST4