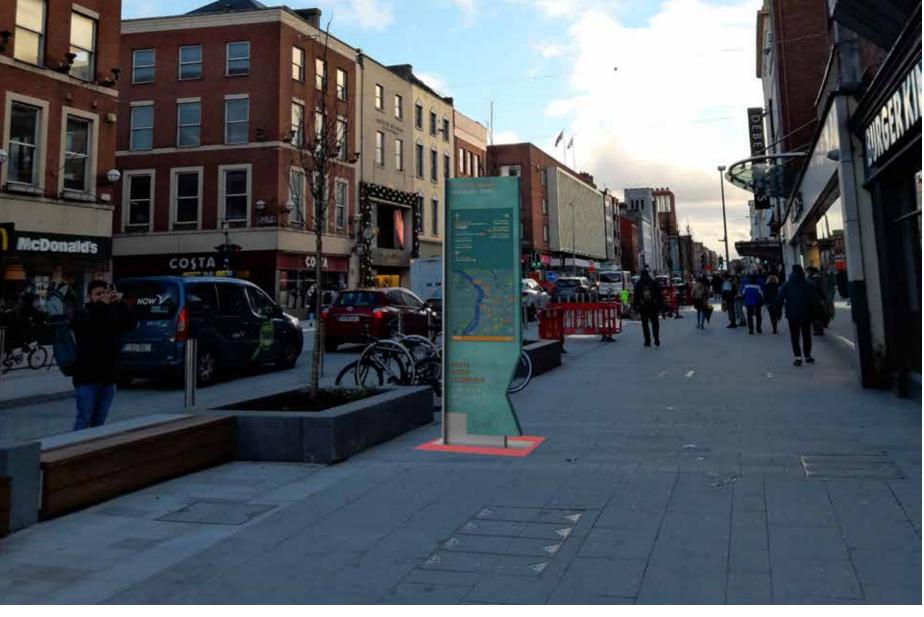

Scale 1:500

| Location No | Sign Type    | Side A (Irish TBC)             | Arrow     | Side B (Irish TBC) | Arrow             | Side C (Iris |
|-------------|--------------|--------------------------------|-----------|--------------------|-------------------|--------------|
| SL-38       | ST-3         | The Milk Market                |           | The Milk Market    |                   |              |
|             | Map Monolith | The Milk Market                |           | The Milk Market    |                   |              |
|             |              | Arthur's Quay Shopping Centre  | Up        | John's Square      | Left              |              |
|             |              | The Hunt Museum                |           | King's Island      |                   |              |
|             |              | International Rugby Experience | Left      | King John's Castle |                   |              |
|             |              | Limerick Colbert Station       |           | International Rugb | yExperience Right |              |
|             |              | Limerick City Gallery of Art   |           | Limerick Col       | bert Station      |              |
|             |              | John's Squ                     | are Right | Limerick City G    | allery of Art     |              |
|             |              | King's Isl                     | and       |                    |                   |              |
|             |              | King John's Ca                 | stle      |                    |                   |              |
|             |              | MAP / INTERPRETATION           |           | MAP / INTERPRETAT  |                   |              |
|             |              | MAP / INTERPRETATION           |           | MAP / INTERPRETAT  | ION               |              |

Sign Type: ST-3 - Map / Interpretation Monolith Scale 1:50 For detail drawing, please refer to document: LCC-PL03-D1-ST3