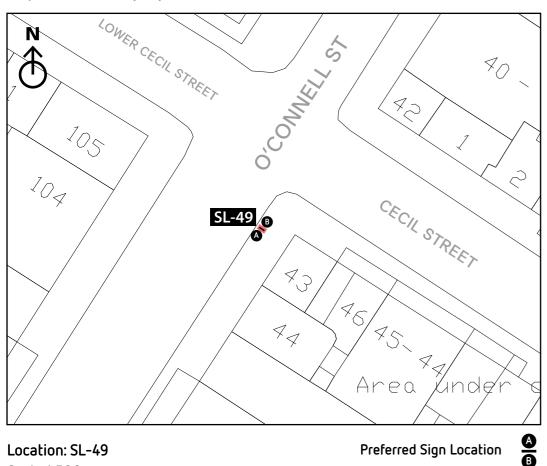

Location: SL-45 Scale 1:500

| Location No | Sign Type    | Side A (Irish TBC)             | Arrow       | Side B (Irish TBC)           | Arrow        | Side C (Iris |
|-------------|--------------|--------------------------------|-------------|------------------------------|--------------|--------------|
| SL-45       | ST-3         | Roches Street                  |             | Roches Street                |              |              |
|             | Map Monolith |                                |             |                              |              |              |
|             |              | The Market Quarter             | Up          | Limerick Colbert Station     | Up           |              |
|             |              | The Milk Market                |             | Georgian Quarter             |              |              |
|             |              | King's Island                  |             | People's Park                |              |              |
|             |              | City Centre                    | Left        | Limerick City Gallery of Art |              |              |
|             |              | Tourist Information Office     |             | City                         | Centre Right |              |
|             |              | Limerick Museum                |             | Tourist Information          | Office       |              |
|             |              | International Rugby Experience |             | International Rugby Expe     | rience       |              |
|             |              | St John's Cathedr              | al Up Right | t Limerick M                 | useum        |              |
|             |              | MAP / INTERPRETATION           |             | MAP / INTERPRETATION         |              |              |

Sign Type: ST-3 - Map / Interpretation Monolith Scale 1:50 For detail drawing, please refer to document: LCC-PL03-D1-ST3

#### Comhairle Cathrach & Contae **Luimnigh**

\*Please note, all locations and 3D renders are indicative and subject to site surveys by manufacturer and installation team

Location: SL-46 Scale 1:500

| Location No | Sign Type    | Side A (Irish TBC)            | Arrow | Side B (Irish TBC)             | Arrow     | Side C (Iris |
|-------------|--------------|-------------------------------|-------|--------------------------------|-----------|--------------|
| SL-46       | ST-3         | Thomas Street                 |       | Thomas Street                  |           |              |
|             | Map Monolith |                               |       |                                |           |              |
|             |              | Market Quarter                | Up    | International Rugby Experience | Up        |              |
|             |              | Tourist Information Office    | Left  | People's Park                  |           |              |
|             |              | Limerick Museum               |       | Limerick City Gallery of Art   |           |              |
|             |              | Arthur's Quay Shopping Centre |       | Limerick Colbert Station       |           |              |
|             |              | The Hunt Museum               |       | Tourist Information Of         | ice Right |              |
|             |              | King's Island                 |       | Limerick Muse                  | um        |              |
|             |              |                               |       | Arthur's Quay Shopping Cer     | itre      |              |
|             |              |                               |       | The Hunt Muse                  | um        |              |
|             |              | MAP / INTERPRETATION          |       | MAP / INTERPRETATION           |           |              |
|             |              |                               |       |                                |           |              |