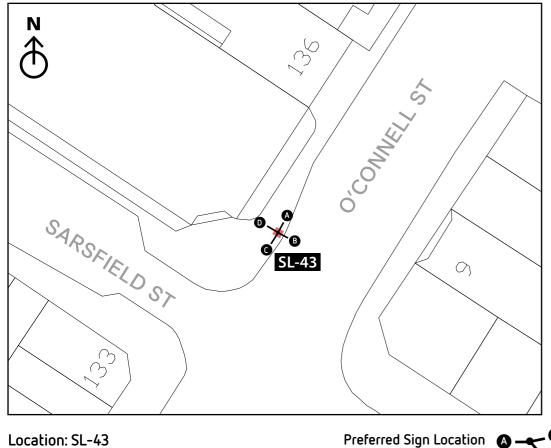

### Comhairle Cathrach & Contae Luimnigh

Limerick City & County Council

Limerick City Gallery of Art

Arthur's Quay Shopping Centre Limerick Museum

\*Please note, all locations and 3D renders are indicative and subject to site surveys by manufacturer and installation team

Preferred Sign Location Proposed Location Area

Ĝ

| Location No | Sign Type  | Side A (Irish TBC)            | Arrow | Side B (Irish TBC)       | Arrow | Side C (Iris |
|-------------|------------|-------------------------------|-------|--------------------------|-------|--------------|
|             |            |                               |       |                          |       |              |
| SL-43       | ST-4       | Arthur's Quay Shopping Centre |       | Market Quarter           |       | Internatio   |
|             | Fingerpost | The Hunt Museum               |       | The Milk Market          |       | Georgian     |
|             |            | King John's Castle            |       | St John's Cathedral      |       |              |
|             |            |                               |       | Limerick Colbert Station |       |              |

Sign Type: ST-4 - Pedestrian Fingerpost Scale 1:50 For detail drawing, please refer to document: LCC-PL04-D1-ST4