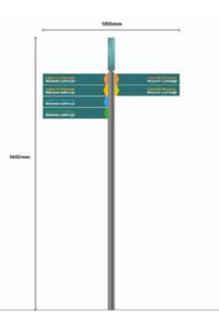

|        | , 189 | 1890mm |  |  |  |
|--------|-------|--------|--|--|--|
| 3460mm |       |        |  |  |  |
|        |       |        |  |  |  |

SL-09

ST-4

Fingerpost

University of Limerick

Sign Type: ST-4 - Pedestrian Fingerpost Scale 1:50