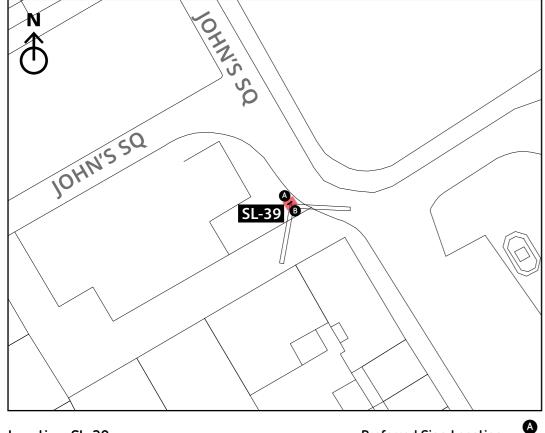

Location: SL-39 Scale 1:500

Sign Type: ST-3 - Map / Interpretation Monolith Scale 1:50 For detail drawing, please refer to document: LCC-PL03-D1-ST3

| Location No | Sign Type    | Side A (Irish TBC)                | Arrow    | Side B (Irish TBC)             | Arrow     | Side C (Iri |
|-------------|--------------|-----------------------------------|----------|--------------------------------|-----------|-------------|
| SL-39       | ST-3         | John's Square                     |          | John's Square                  |           |             |
|             | Map Monolith |                                   |          |                                |           |             |
|             |              | St John's Cathedral               | Up       | The Hunt Museum                | Up        |             |
|             |              | Limerick School of Art and Design | Left     | King's Island                  |           |             |
|             |              | University of Limerick            |          | King John's Castle             |           |             |
|             |              | International Rugby Experien      | ce Right | International Rugby Experience | Left      |             |
|             |              | Limerick Colbert Station          |          | Limerick Colbert Station       |           |             |
|             |              | Peoples's Pa                      | ark      | Peoples's Park                 |           |             |
|             |              |                                   |          | Limerick School of Art and Des | ign Right |             |
|             |              | MAP / INTERPRETATION              |          | MAP / INTERPRETATION           |           |             |