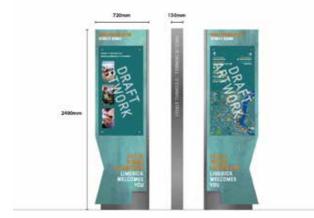

Sign Type: ST-3 - Map / Interpretation Monolith Scale 1:50 For detail drawing, please refer to document: LCC-PL03-D1-ST3

| Location No | Sign Type    | Side A (Irish TBC)             | Arrow | Side B (Irish TBC)   | Arrow   | Side C (I |
|-------------|--------------|--------------------------------|-------|----------------------|---------|-----------|
|             |              |                                |       |                      |         |           |
| SL-02       | ST-3         | Treaty Stone                   |       | Treaty Stone         |         |           |
|             | Map Monolith |                                |       |                      |         |           |
|             |              | Three Bridges Walk             | Up    | Thomond Park         | up left |           |
|             |              | Clancy's Strand                |       | Thomond Bridge       | Up righ | t         |
|             |              | City Centre                    |       | King's Island        |         |           |
|             |              | Sarsfield Bridge               |       | King John's Castle   |         |           |
|             |              | Limerick Museum                |       | St Mary's Cathedral  |         |           |
|             |              | International Rugby Experience |       |                      |         |           |
|             |              |                                |       |                      |         |           |
|             |              | MAP / INTERPRETATION           |       | MAP / INTERPRETATION |         |           |
|             |              |                                |       |                      |         |           |
|             |              |                                |       |                      |         |           |

Sign Type: ST-3 - Map / Interpretation Monolith Scale 1:50 For detail drawing, please refer to document: LCC-PL03-D1-ST3

Comhairle Cathrach & Contae **Luimnigh** 

\*Please note, all locations and 3D renders are indicative and subject to site surveys by manufacturer and installation team

Sign Type: ST-3 - Map / Interpretation Monolith Scale 1:50 For detail drawing, please refer to document: LCC-PL03-D1-ST3

Comhairle Cathrach & Contae **Luimnigh** 

Limerick City & County Council

Irish TBC)

Sign Type: ST-3 - Map / Interpretation Monolith Scale 1:50 For detail drawing, please refer to document: LCC-PL03-D1-ST3