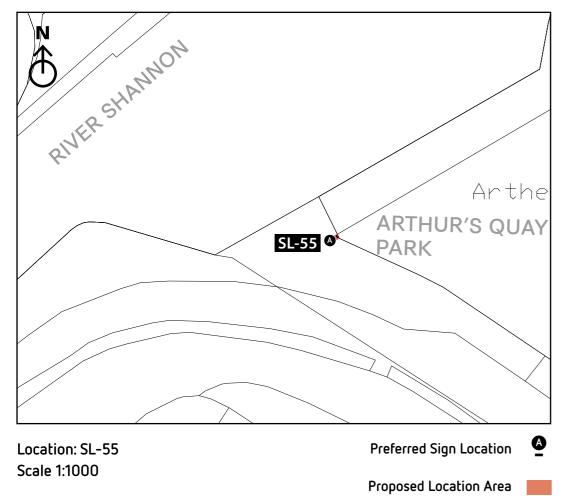

### Signage Positioning

Given the proliferation of underground services beneath the pavements in the city centre it is not possible to confirm the exact locations of the proposed signs until ground investigation works can take place at each site and adequate space for the required foundation can be identified.

The following drawings identify 2 types of location:

- Preferred Location: The desired location of the sign, identified on plan with the relevant sign symbol and illustrated on the 3D
- Proposed Location: Should the preferred location be unfeasible on site, the areas identified in red on the plans and 3Ds shall be investigated for alternative possible positions.

This application proposes some flexibility be granted in the identified location of the signs as illustrated, such that the 'preferred location' is the first choice for all locations but should it prove unfeasible on site, an alternative appropriate location within the red 'proposed location' may be used.

\*Please note, all locations and 3D renders are indicative and subject to site surveys by manufacturer and installation team

Sign Type: ST-5 - Low Marker Scale 1:50 For detail drawing, please refer to document: LCC-PL05-D1-ST5