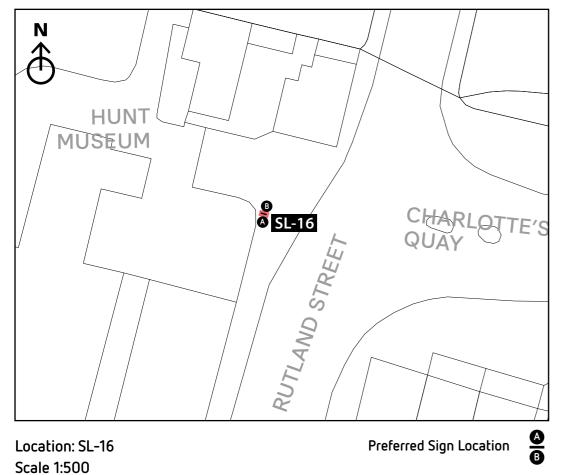

PLACE MARQUE

Sign Type: ST-3 - Map / Interpretation Monolith Scale 1:50 For detail drawing, please refer to document: LCC-PL03-D1-ST3

| Location No | Sign Type    | Side A (Irish TBC)  | Arrow             | Side B (Irish TBC)             | Arrow | Side C (Iris |
|-------------|--------------|---------------------|-------------------|--------------------------------|-------|--------------|
| SL-16       | ST-3         | The Hunt Museum     |                   | The Hunt Museum                |       |              |
|             | Map Monolith |                     |                   |                                |       |              |
|             |              | Merchant's Quay     | Up                | Arthur's Quay Shopping Centre  | UP    |              |
|             |              | City Hall           |                   | Arthur's Quay Park             |       |              |
|             |              | St Mary's Cathedral |                   | Limerick Museum                |       |              |
|             |              | King John's Castle  |                   | Tourist Information Office     |       |              |
|             |              | Waterfront Walk     | left              | International Rugby Experience |       |              |
|             |              | Charl               | otte's Quay Right | The Milk Market                |       |              |
|             |              |                     |                   | Charlotte's Quay               | left  |              |
|             |              | MAP / INTERPRETATI  | ON                | MAP / INTERPRETATION           |       |              |