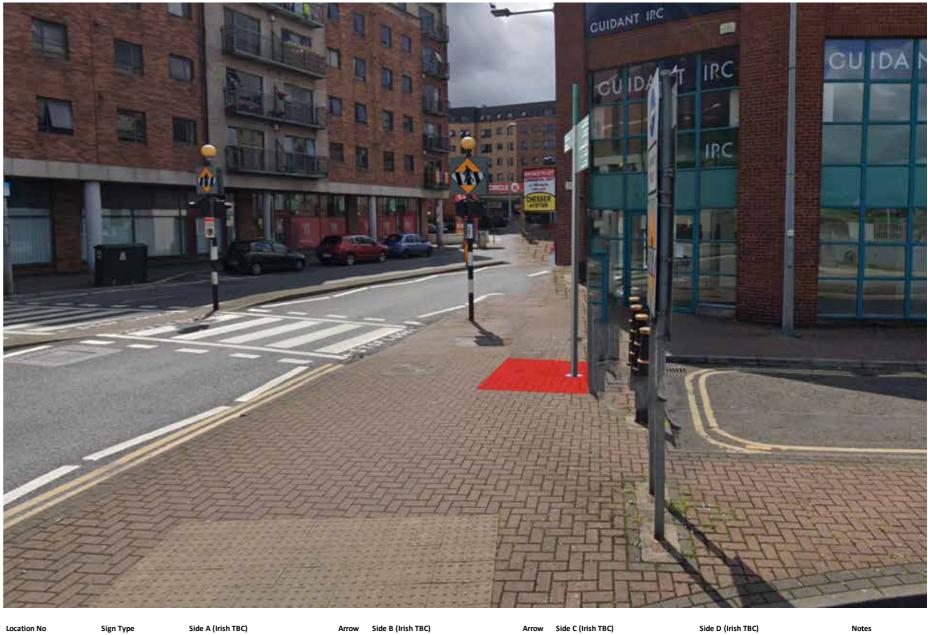

### Signage Positioning

Given the proliferation of underground services beneath the pavements in the city centre it is not possible to confirm the exact locations of the proposed signs until ground investigation works can take place at each site and adequate space for the required foundation can be identified.

The following drawings identify 2 types of location:

- Preferred Location: The desired location of the sign, identified on plan with the relevant sign symbol and illustrated on the 3D
- Proposed Location: Should the preferred location be unfeasible on site, the areas identified in red on the plans and 3Ds shall be investigated for alternative possible positions.

This application proposes some flexibility be granted in the identified location of the signs as illustrated, such that the 'preferred location' is the first choice for all locations but should it prove unfeasible on site, an alternative appropriate location within the red 'proposed location' may be used.