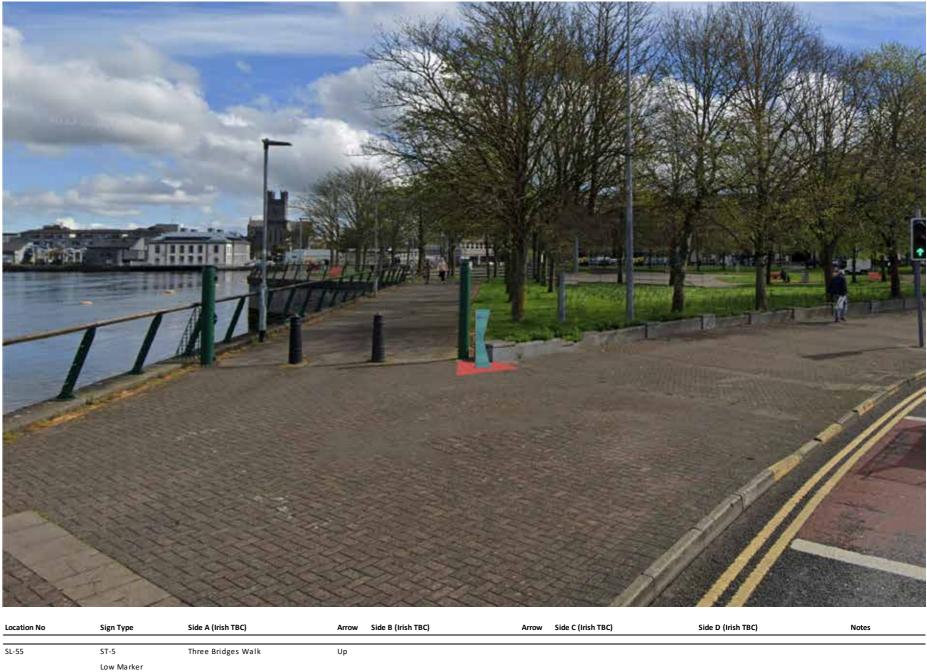

Sign Type: ST-5 - Low Marker Scale 1:50 For detail drawing, please refer to document: LCC-PL05-D1-ST5

# Comhairle Cathrach & Contae **Luimnigh**

\*Please note, all locations and 3D renders are indicative and subject to site surveys by manufacturer and installation team

Sign Type: ST-5 - Low Marker Scale 1:50 For detail drawing, please refer to document: LCC-PL05-D1-ST5