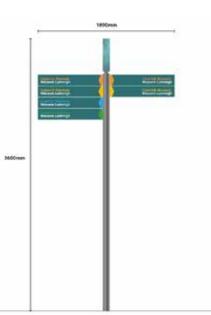

|        | , 189 | 1890mm |  |  |  |
|--------|-------|--------|--|--|--|
| 3460mm |       |        |  |  |  |
|        |       |        |  |  |  |

SL-09

ST-4

Fingerpost

University of Limerick

Sign Type: ST-4 - Pedestrian Fingerpost Scale 1:50