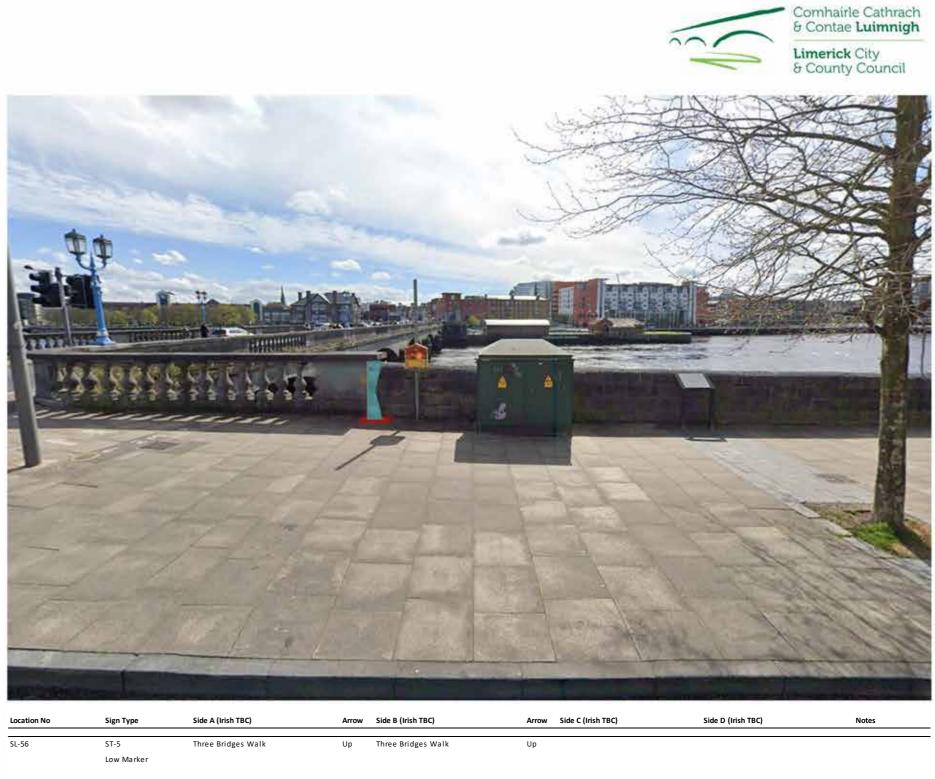

Sign Type: ST-5 - Low Marker Scale 1:50 For detail drawing, please refer to document: LCC-PL05-D1-ST5