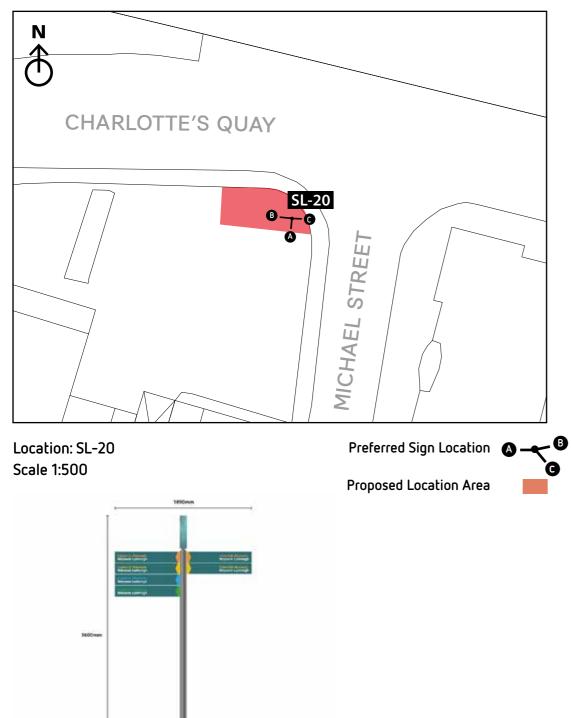

| Location No | Sign Type  | Side A (Irish TBC) | Arrow | Side B (Irish TBC)            | Arrow | Side C (Irisi |
|-------------|------------|--------------------|-------|-------------------------------|-------|---------------|
|             |            |                    |       |                               |       |               |
| SL-20       | ST-4       | Market Quarter     |       | The Hunt Museum               |       | Limerick S    |
|             | Fingerpost | The Milk Market    |       | Merchant's Quay               |       | John's Squ    |
|             |            |                    |       | Arthur's Quay Shopping Centre |       | St John's C   |
|             |            |                    |       | King John's Castle            |       |               |
|             |            |                    |       | Tourist Information Office    |       |               |

Sign Type: ST-4 - Pedestrian Fingerpost Scale 1:50

For detail drawing, please refer to document: LCC-PL04-D1-ST4