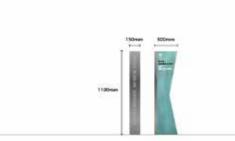

\*Please note, all locations and 3D renders are indicative and subject to site surveys by manufacturer and installation team

Sign Type: ST-5 - Low Marker Scale 1:50 For detail drawing, please refer to document: LCC-PL05-D1-ST5