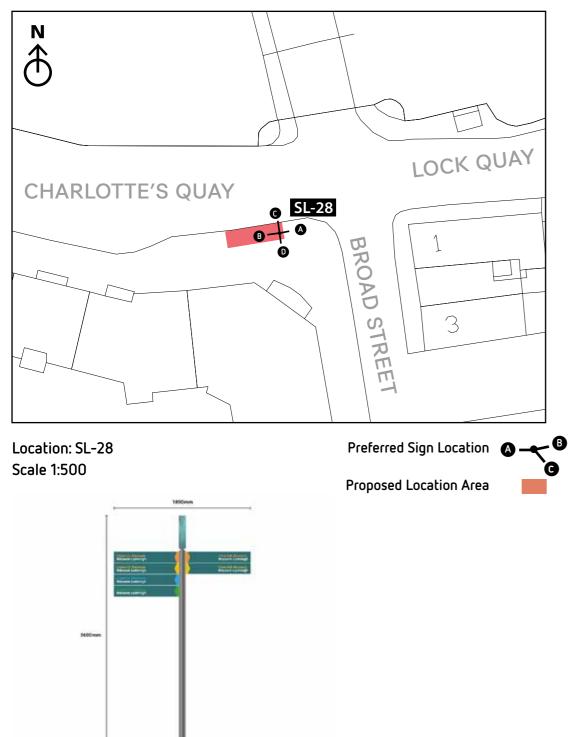

The following drawings identify 2 types of location:

- Preferred Location: The desired location of the sign, identified on plan with the relevant sign symbol and illustrated on the 3D
- Proposed Location: Should the preferred location be unfeasible on site, the areas identified in red on the plans and 3Ds shall be investigated for alternative possible positions.

This application proposes some flexibility be granted in the identified location of the signs as illustrated, such that the 'preferred location' is the first choice for all locations but should it prove unfeasible on site, an alternative appropriate location within the red 'proposed location' may be used.

### ish TBC)

School of Art and Design

quare

Cathedral

Market

\*Please note, all locations and 3D renders are indicative and subject to site surveys by manufacturer and installation team

| Location No | Sign Type  | Side A (Irish TBC)     | Arrow | Side B (Irish TBC)            | Arrow | Side C (Iris |
|-------------|------------|------------------------|-------|-------------------------------|-------|--------------|
|             |            |                        |       |                               |       |              |
| SL-28       | ST-4       | O'Brien Park           |       | The Hunt Museum               |       | King John'   |
|             | Fingerpost | University of Limerick |       | Merchant's Quay               |       | Thomond      |
|             |            |                        |       | St Mary's Cathedral           |       |              |
|             |            |                        |       | City Hall                     |       |              |
|             |            |                        |       | Arthur's Quay Shopping Centre |       |              |

Sign Type: ST-4 - Pedestrian Fingerpost Scale 1:50

For detail drawing, please refer to document: LCC-PL04-D1-ST4