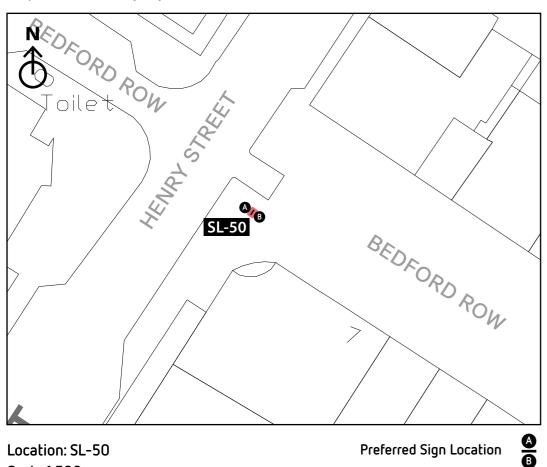

### Signage Positioning

Given the proliferation of underground services beneath the pavements in the city centre it is not possible to confirm the exact locations of the proposed signs until ground investigation works can take place at each site and adequate space for the required foundation can be identified.

The following drawings identify 2 types of location:

- Preferred Location: The desired location of the sign, identified on plan with the relevant sign symbol and illustrated on the 3D
- Proposed Location: Should the preferred location be unfeasible on site, the areas identified in red on the plans and 3Ds shall be investigated for alternative possible positions.

This application proposes some flexibility be granted in the identified location of the signs as illustrated, such that the 'preferred location' is the first choice for all locations but should it prove unfeasible on site, an alternative appropriate location within the red 'proposed location' may be used.