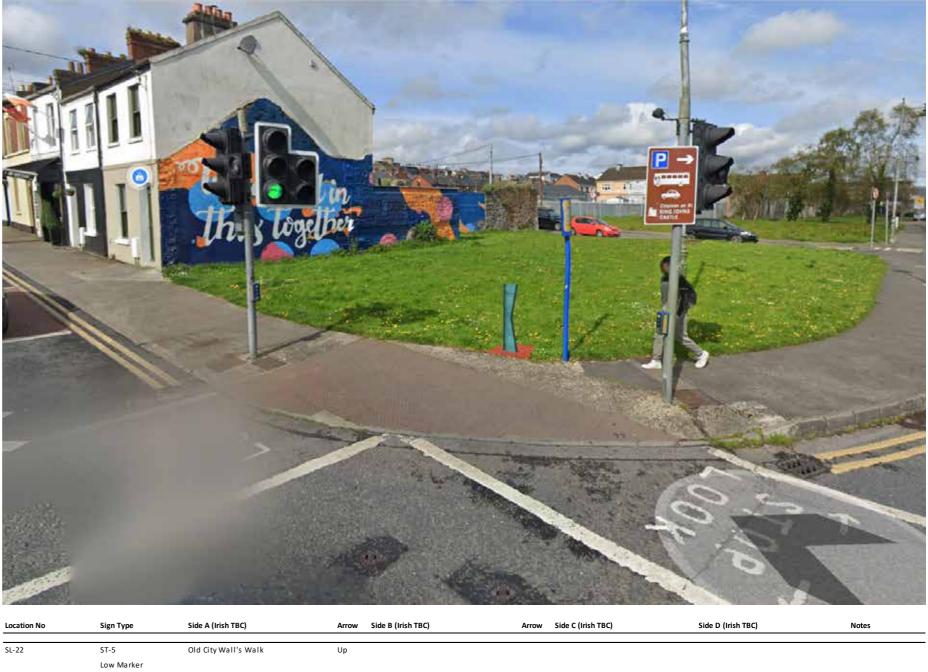

# Comhairle Cathrach & Contae **Luimnigh**

\*Please note, all locations and 3D renders are indicative and subject to site surveys by manufacturer and installation team

Sign Type: ST-5 - Low Marker Scale 1:50 For detail drawing, please refer to document: LCC-PL05-D1-ST5