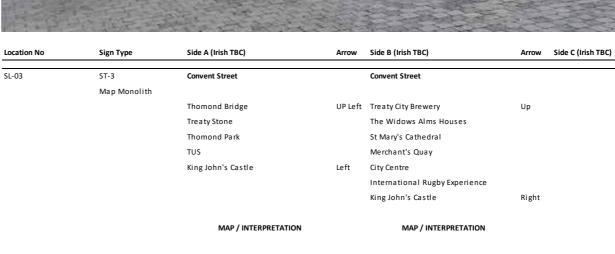

Sign Type: ST-3 - Map / Interpretation Monolith Scale 1:50 For detail drawing, please refer to document: LCC-PL03-D1-ST3

| Location No | Sign Type    | Side A (Irish TBC)             | Arrow | Side B (Irish TBC)   | Arrow   | Side C (I |
|-------------|--------------|--------------------------------|-------|----------------------|---------|-----------|
|             |              |                                |       |                      |         |           |
| SL-02       | ST-3         | Treaty Stone                   |       | Treaty Stone         |         |           |
|             | Map Monolith |                                |       |                      |         |           |
|             |              | Three Bridges Walk             | Up    | Thomond Park         | up left |           |
|             |              | Clancy's Strand                |       | Thomond Bridge       | Up righ | t         |
|             |              | City Centre                    |       | King's Island        |         |           |
|             |              | Sarsfield Bridge               |       | King John's Castle   |         |           |
|             |              | Limerick Museum                |       | St Mary's Cathedral  |         |           |
|             |              | International Rugby Experience |       |                      |         |           |
|             |              |                                |       |                      |         |           |
|             |              | MAP / INTERPRETATION           |       | MAP / INTERPRETATION |         |           |
|             |              |                                |       |                      |         |           |
|             |              |                                |       |                      |         |           |