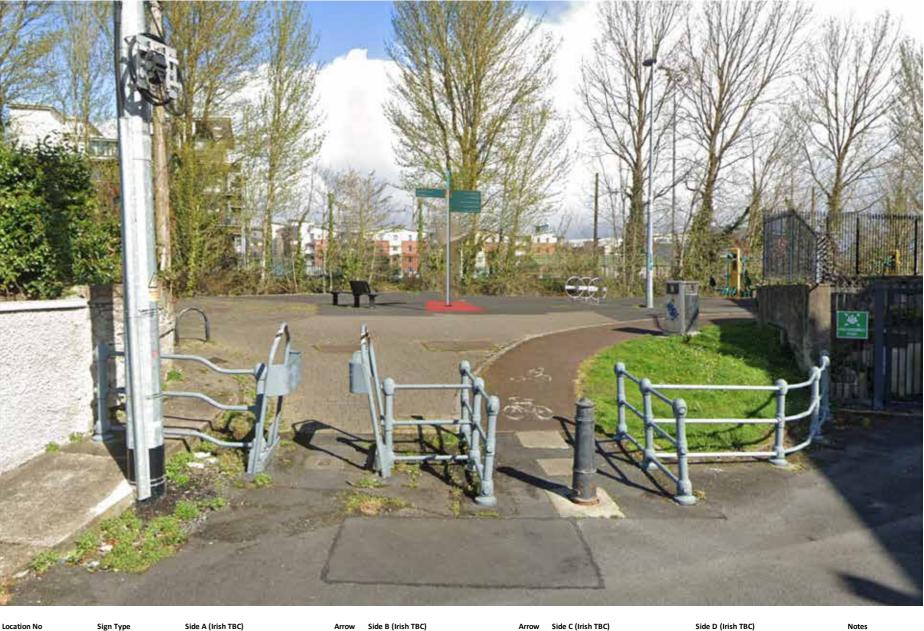

### ish TBC)

School of Art and Design

quare

Cathedral

Market

\*Please note, all locations and 3D renders are indicative and subject to site surveys by manufacturer and installation team

| Location No | Sign Type  | Side A (Irish TBC)     | Arrow | Side B (Irish TBC)            | Arrow | Side C (Iris |
|-------------|------------|------------------------|-------|-------------------------------|-------|--------------|
|             |            |                        |       |                               |       |              |
| SL-28       | ST-4       | O'Brien Park           |       | The Hunt Museum               |       | King John'   |
|             | Fingerpost | University of Limerick |       | Merchant's Quay               |       | Thomond      |
|             |            |                        |       | St Mary's Cathedral           |       |              |
|             |            |                        |       | City Hall                     |       |              |
|             |            |                        |       | Arthur's Quay Shopping Centre |       |              |

Sign Type: ST-4 - Pedestrian Fingerpost Scale 1:50

For detail drawing, please refer to document: LCC-PL04-D1-ST4