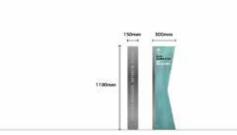

|        | , 189 | 1890mm |  |  |  |
|--------|-------|--------|--|--|--|
| 3460mm |       |        |  |  |  |
|        |       |        |  |  |  |

SL-09

ST-4

Fingerpost

University of Limerick

Sign Type: ST-4 - Pedestrian Fingerpost Scale 1:50