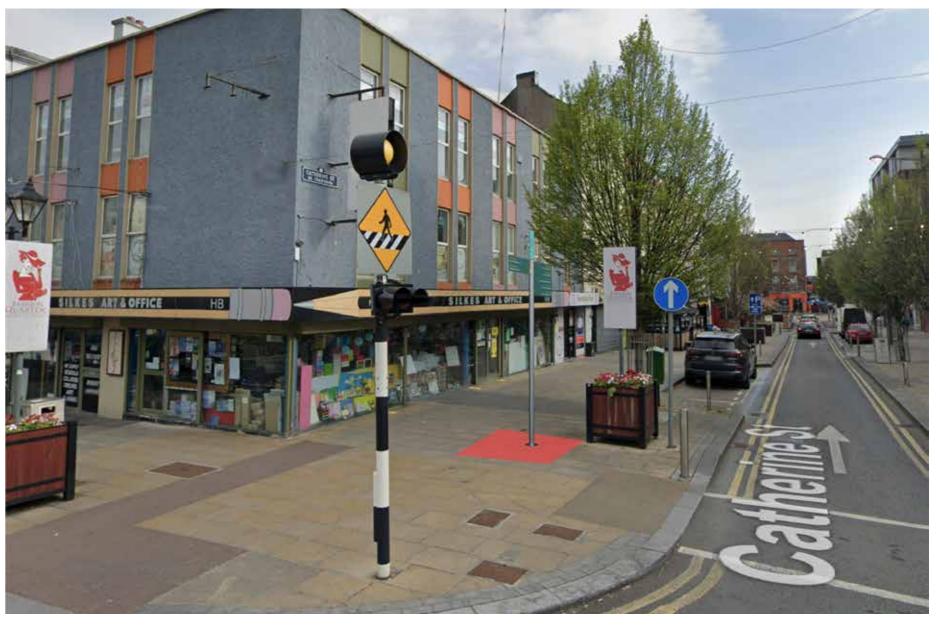

Location: SL-44 Scale 1:500

Preferred Sign Location

| Location No | Sign Type  | Side A (Irish TBC)         | Arrow | Side B (Irish TBC)       | Arrow | Side C (Iris |
|-------------|------------|----------------------------|-------|--------------------------|-------|--------------|
| SL-44       | ST-4       | Tourist Information Office |       | Limerick Colbert Station |       | Georgian     |
|             | Fingerpost | Market Quarter             |       |                          |       | Limerick (   |
|             |            | The Milk Market            |       |                          |       | People's     |
|             |            | King's Island              |       |                          |       | Belltable    |
|             |            |                            |       |                          |       | People's     |

Sign Type: ST-4 - Pedestrian Fingerpost Scale 1:50 For detail drawing, please refer to document: LCC-PL04-D1-ST4