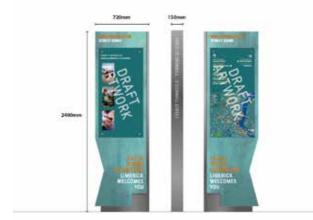

Sign Type: ST-3 - Map / Interpretation Monolith Scale 1:50 For detail drawing, please refer to document: LCC-PL03-D1-ST3

| Location No | Sign Type    | Side A (Irish TBC)             | Arrow | Side B (Irish TBC)   | Arrow   | Side C (I |
|-------------|--------------|--------------------------------|-------|----------------------|---------|-----------|
|             |              |                                |       |                      |         |           |
| SL-02       | ST-3         | Treaty Stone                   |       | Treaty Stone         |         |           |
|             | Map Monolith |                                |       |                      |         |           |
|             |              | Three Bridges Walk             | Up    | Thomond Park         | up left |           |
|             |              | Clancy's Strand                |       | Thomond Bridge       | Up righ | t         |
|             |              | City Centre                    |       | King's Island        |         |           |
|             |              | Sarsfield Bridge               |       | King John's Castle   |         |           |
|             |              | Limerick Museum                |       | St Mary's Cathedral  |         |           |
|             |              | International Rugby Experience |       |                      |         |           |
|             |              |                                |       |                      |         |           |
|             |              | MAP / INTERPRETATION           |       | MAP / INTERPRETATION |         |           |
|             |              |                                |       |                      |         |           |
|             |              |                                |       |                      |         |           |

Sign Type: ST-3 - Map / Interpretation Monolith Scale 1:50 For detail drawing, please refer to document: LCC-PL03-D1-ST3

Comhairle Cathrach & Contae **Luimnigh** 

\*Please note, all locations and 3D renders are indicative and subject to site surveys by manufacturer and installation team