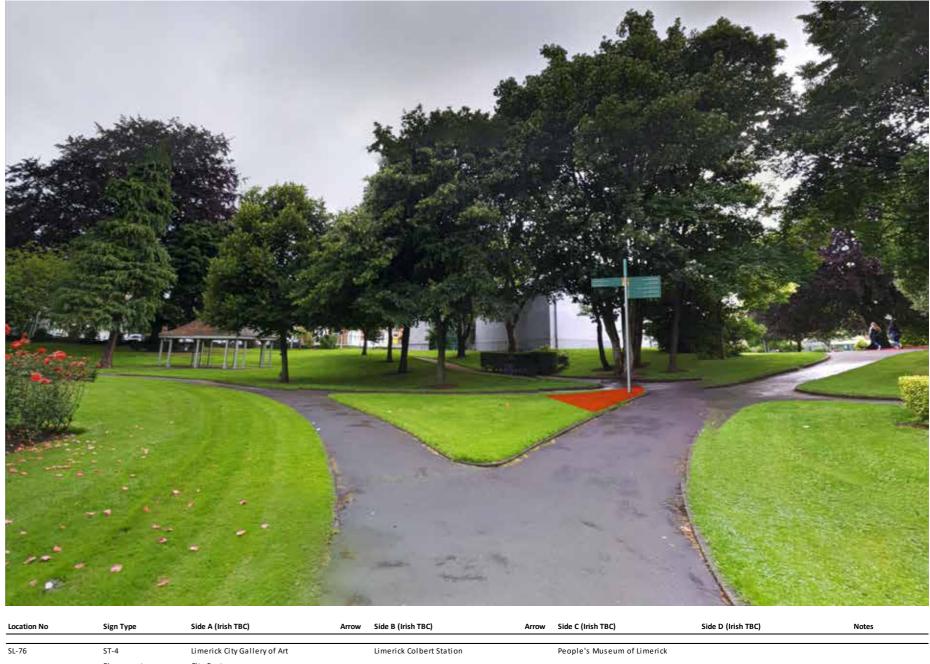

| Location No | Sign Type  | Side A (Irish TBC)  | Arrow | Side B (Irish TBC)           | Arrow | Side C (Iri |
|-------------|------------|---------------------|-------|------------------------------|-------|-------------|
|             |            |                     |       |                              |       |             |
| SL-29       | ST-4       | John's Square       |       | The Milk Market              |       | Charlotte   |
|             | Fingerpost | St John's Cathedral |       | Limerick Colbert Station     |       | King's Isl  |
|             |            |                     |       | People's Park                |       | King Johr   |
|             |            |                     |       | Limerick City Gallery of Art |       |             |

Sign Type: ST-4 - Pedestrian Fingerpost Scale 1:50 For detail drawing, please refer to document: LCC-PL04-D1-ST4

# Comhairle Cathrach & Contae **Luimnigh**

Limerick City & County Council

Island hn's Castle