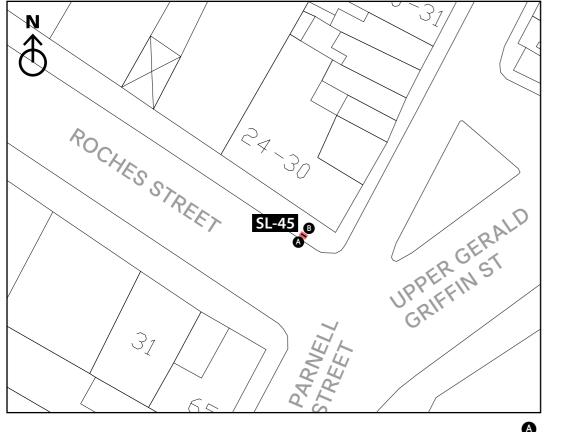

Location: SL-45 Scale 1:500

| Location No | Sign Type    | Side A (Irish TBC)             | Arrow       | Side B (Irish TBC)           | Arrow        | Side C (Iris |
|-------------|--------------|--------------------------------|-------------|------------------------------|--------------|--------------|
| SL-45       | ST-3         | Roches Street                  |             | Roches Street                |              |              |
|             | Map Monolith |                                |             |                              |              |              |
|             |              | The Market Quarter             | Up          | Limerick Colbert Station     | Up           |              |
|             |              | The Milk Market                |             | Georgian Quarter             |              |              |
|             |              | King's Island                  |             | People's Park                |              |              |
|             |              | City Centre                    | Left        | Limerick City Gallery of Art |              |              |
|             |              | Tourist Information Office     |             | City                         | Centre Right |              |
|             |              | Limerick Museum                |             | Tourist Information          | Office       |              |
|             |              | International Rugby Experience |             | International Rugby Expe     | rience       |              |
|             |              | St John's Cathedr              | al Up Right | t Limerick M                 | useum        |              |
|             |              | MAP / INTERPRETATION           |             | MAP / INTERPRETATION         |              |              |