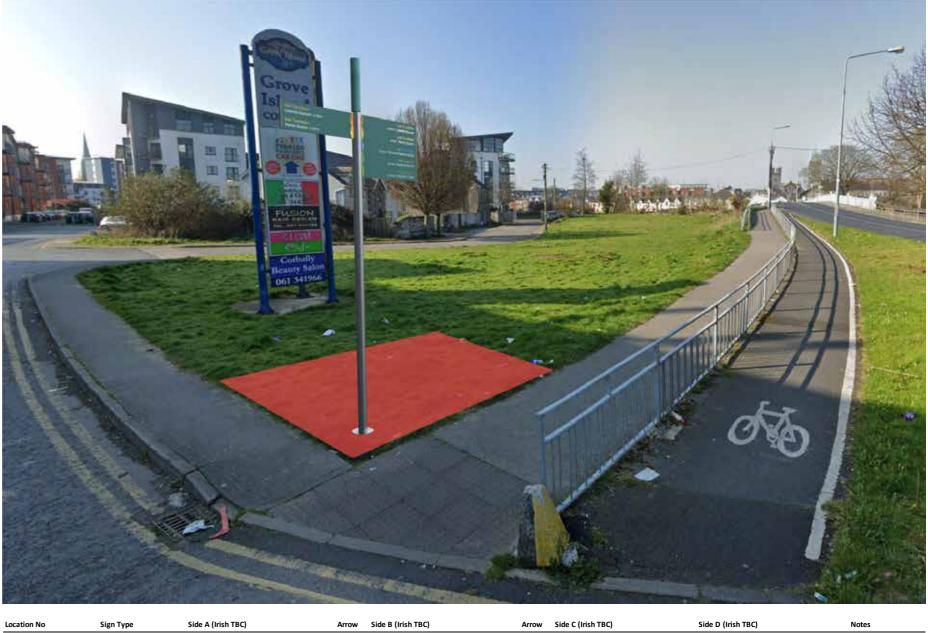

|        | , 189 | 1890mm |  |  |  |
|--------|-------|--------|--|--|--|
| 3460mm |       |        |  |  |  |
|        |       |        |  |  |  |

SL-09

ST-4

Fingerpost

University of Limerick

Sign Type: ST-4 - Pedestrian Fingerpost Scale 1:50

For detail drawing, please refer to document: LCC-PL04-D1-ST4

# Comhairle Cathrach & Contae **Luimnigh**

\*Please note, all locations and 3D renders are indicative and subject to site surveys by manufacturer and installation team

Proposed location to replace **REMV-05** Please refer to document: LCC-PL02-D1-Proposed Signage Removals Schedule