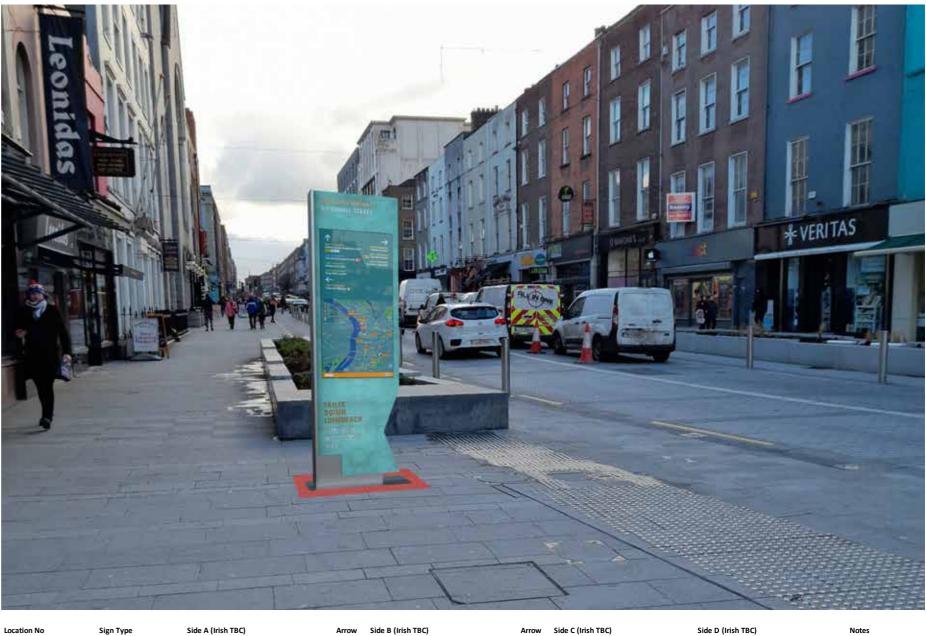

#### Comhairle Cathrach & Contae **Luimnigh**

\*Please note, all locations and 3D renders are indicative and subject to site surveys by manufacturer and installation team

Location: SL-46 Scale 1:500

| Location No | Sign Type    | Side A (Irish TBC)            | Arrow | Side B (Irish TBC)             | Arrow     | Side C (Iris |
|-------------|--------------|-------------------------------|-------|--------------------------------|-----------|--------------|
| SL-46       | ST-3         | Thomas Street                 |       | Thomas Street                  |           |              |
|             | Map Monolith |                               |       |                                |           |              |
|             |              | Market Quarter                | Up    | International Rugby Experience | Up        |              |
|             |              | Tourist Information Office    | Left  | People's Park                  |           |              |
|             |              | Limerick Museum               |       | Limerick City Gallery of Art   |           |              |
|             |              | Arthur's Quay Shopping Centre |       | Limerick Colbert Station       |           |              |
|             |              | The Hunt Museum               |       | Tourist Information Of         | ice Right |              |
|             |              | King's Island                 |       | Limerick Muse                  | um        |              |
|             |              |                               |       | Arthur's Quay Shopping Cer     | itre      |              |
|             |              |                               |       | The Hunt Muse                  | um        |              |
|             |              | MAP / INTERPRETATION          |       | MAP / INTERPRETATION           |           |              |
|             |              |                               |       |                                |           |              |

Sign Type: ST-3 - Map / Interpretation Monolith Scale 1:50 For detail drawing, please refer to document: LCC-PL03-D1-ST3