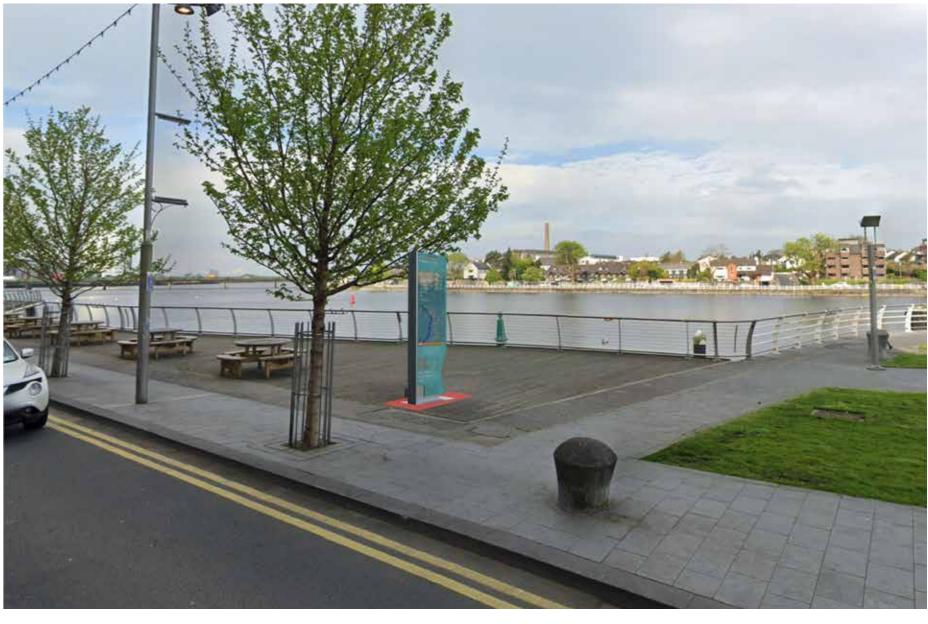

The following drawings identify 2 types of location:

- Preferred Location: The desired location of the sign, identified on plan with the relevant sign symbol and illustrated on the 3D
- Proposed Location: Should the preferred location be unfeasible on site, the areas identified in red on the plans and 3Ds shall be investigated for alternative possible positions.

This application proposes some flexibility be granted in the identified location of the signs as illustrated, such that the 'preferred location' is the first choice for all locations but should it prove unfeasible on site, an alternative appropriate location within the red 'proposed location' may be used.

\*Please note, all locations and 3D renders are indicative and subject to site surveys by manufacturer and installation team

Sign Type: ST-5 - Low Marker Scale 1:50 For detail drawing, please refer to document: LCC-PL05-D1-ST5