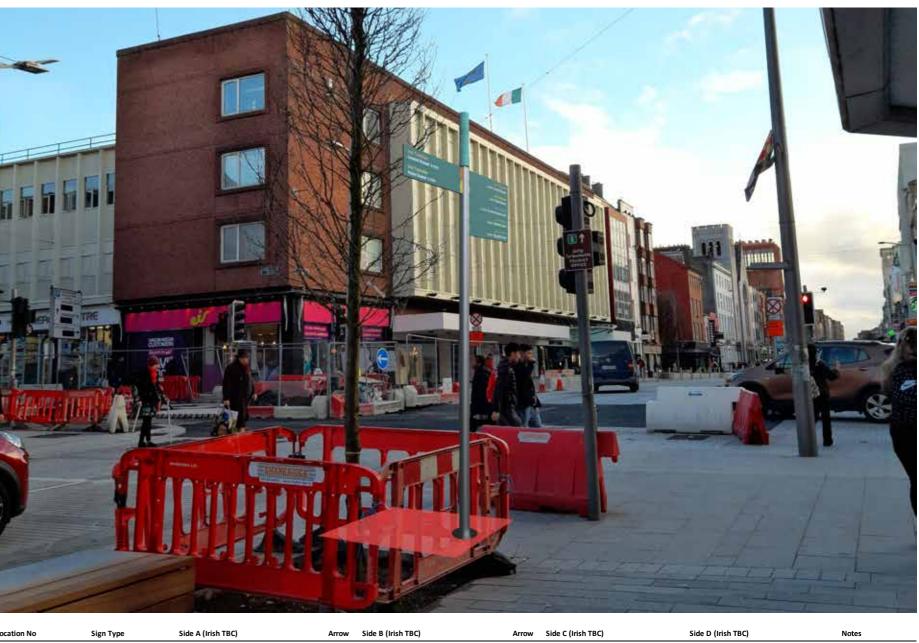

Location: SL-44 Scale 1:500

Preferred Sign Location

| Location No | Sign Type  | Side A (Irish TBC)         | Arrow | Side B (Irish TBC)       | Arrow | Side C (Iris |
|-------------|------------|----------------------------|-------|--------------------------|-------|--------------|
| SL-44       | ST-4       | Tourist Information Office |       | Limerick Colbert Station |       | Georgian     |
|             | Fingerpost | Market Quarter             |       |                          |       | Limerick (   |
|             |            | The Milk Market            |       |                          |       | People's     |
|             |            | King's Island              |       |                          |       | Belltable    |
|             |            |                            |       |                          |       | People's     |

Sign Type: ST-4 - Pedestrian Fingerpost Scale 1:50 For detail drawing, please refer to document: LCC-PL04-D1-ST4