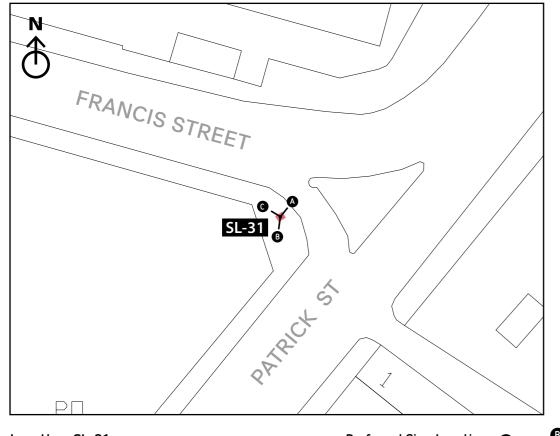

### \*Please note, all locations and 3D renders are indicative and subject to site surveys by manufacturer and installation team

Location: SL-31 Scale 1:500

Preferred Sign Location A 🔫 🖲

Ġ

Proposed Location Area

| Location No | Sign Type  | Side A (Irish TBC)  | Arrow | Side B (Irish TBC)             | Arrow | Side C (Irish |
|-------------|------------|---------------------|-------|--------------------------------|-------|---------------|
|             |            |                     |       |                                |       |               |
| SL-31       | ST-4       | The Hunt Museum     |       | Market Quarter                 |       | Arthur's Qu   |
|             | Fingerpost | Merchant's Quay     |       | The Milk Market                |       | Limerick M    |
|             |            | St Mary's Cathedral |       | Tourist Information Office     |       | Waterfront    |
|             |            | King's Island       |       | St John's Cathedral            |       |               |
|             |            | King John's Castle  |       | International Rugby Experience |       |               |
|             |            |                     |       |                                |       |               |