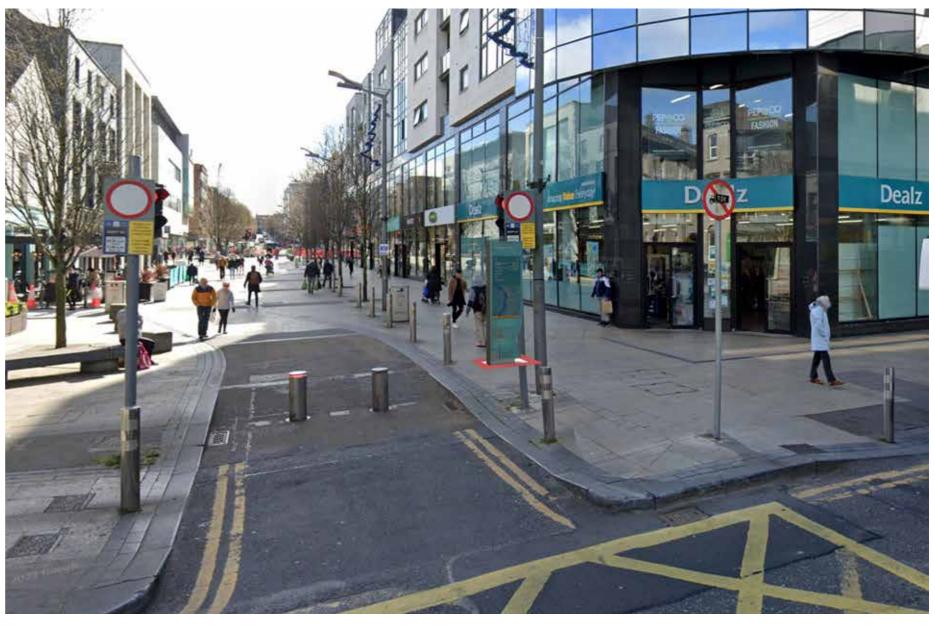

ional Rugby Experience Right Limerick Colbert Station<br>Limerick Colbert Station | ST-3 Shannon Street Shannon Street   Map Monolith Market Quarter Up Georgian Quarter Up   The Hunt Museum Belltable Limerick City Gallery of Art   King's Island Limerick City Gallery of Art   King John's Castle People's Park   Waterfront Left International Rugby Experience   Limerick Colbert Station Limerick Colbert Station |



Sign Type: ST-3 - Map / Interpretation Monolith Scale 1:50 For detail drawing, please refer to document: LCC-PL03-D1-ST3





# Comhairle Cathrach & Contae **Luimnigh**

Limerick City & County Council

(Irish TBC)

Side D (Irish TBC)

Notes

\*Please note, all locations and 3D renders are indicative and subject to site surveys by manufacturer and installation team



Scale 1:500





| Location No | Sign Type    | Side A (Irish TBC)             | Arrow      | Side B (Irish TBC)  | Arrow           | Side C (Iris |
|-------------|--------------|--------------------------------|------------|---------------------|-----------------|--------------|
|             |              |                                |            |                     |                 |              |
| SL-50       | ST-3         | Bedford Row                    |            | Bedford Row         |                 |              |
|             | Map Monolith |                                |            |                     |                 |              |
|             |              | Tourist Information Office     | Up         | Waterfront          | Up              |              |
|