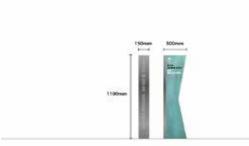

\*Please note, all locations and 3D renders are indicative and subject to site surveys by manufacturer and installation team

Sign Type: ST-5 - Low Marker Scale 1:50 For detail drawing, please refer to document: LCC-PL05-D1-ST5