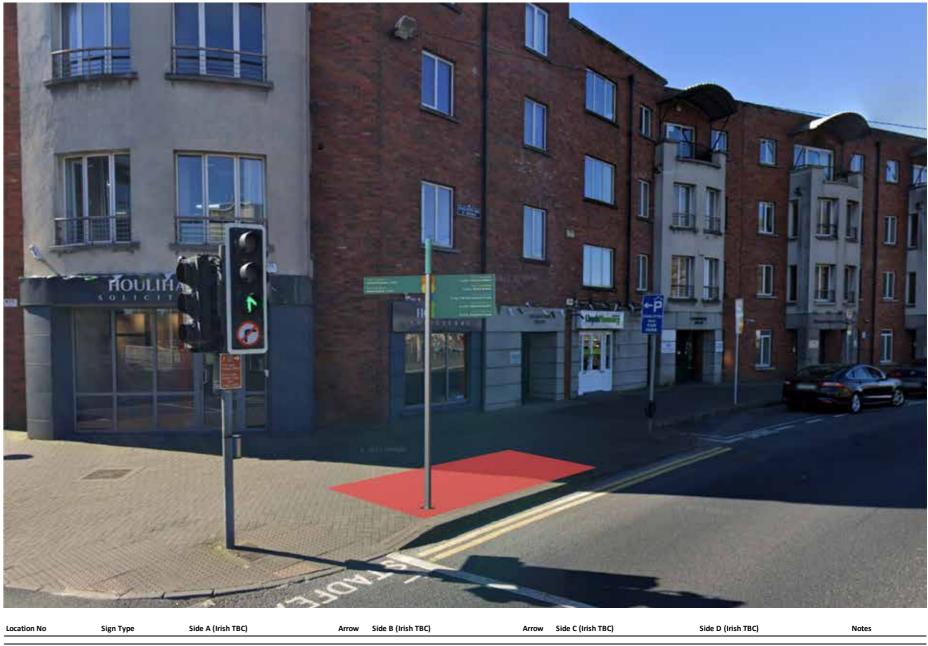

| Location No | Sign Type  | Side A (Irish TBC)  | Arrow | Side B (Irish TBC)           | Arrow | Side C (Iri |
|-------------|------------|---------------------|-------|------------------------------|-------|-------------|
|             |            |                     |       |                              |       |             |
| SL-29       | ST-4       | John's Square       |       | The Milk Market              |       | Charlotte   |
|             | Fingerpost | St John's Cathedral |       | Limerick Colbert Station     |       | King's Isl  |
|             |            |                     |       | People's Park                |       | King Johr   |
|             |            |                     |       | Limerick City Gallery of Art |       |             |

Sign Type: ST-4 - Pedestrian Fingerpost Scale 1:50 For detail drawing, please refer to document: LCC-PL04-D1-ST4