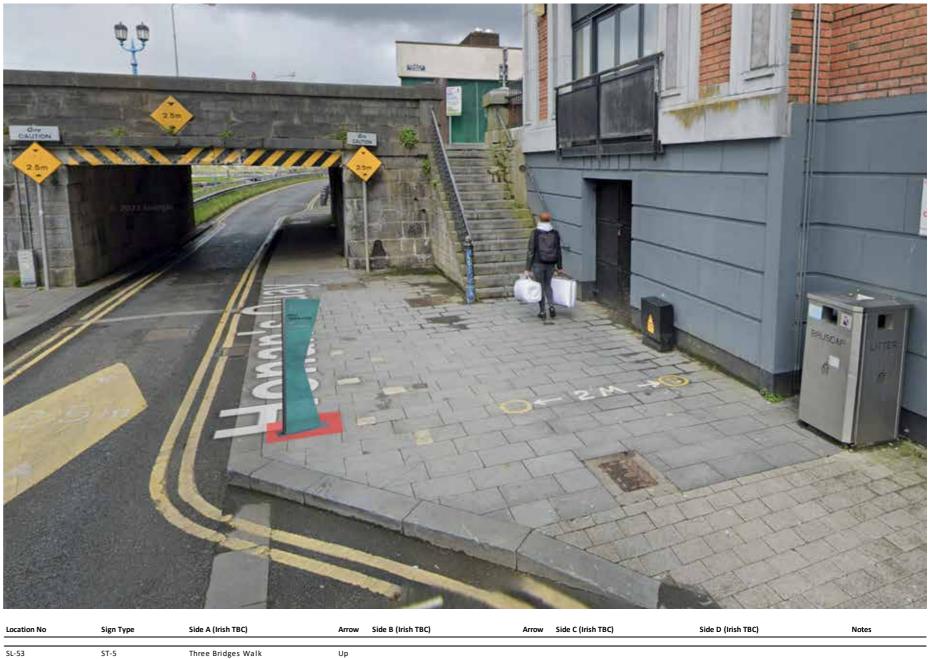

The following drawings identify 2 types of location:

- Preferred Location: The desired location of the sign, identified on plan with the relevant sign symbol and illustrated on the 3D
- Proposed Location: Should the preferred location be unfeasible on site, the areas identified in red on the plans and 3Ds shall be investigated for alternative possible positions.

This application proposes some flexibility be granted in the identified location of the signs as illustrated, such that the 'preferred location' is the first choice for all locations but should it prove unfeasible on site, an alternative appropriate location within the red 'proposed location' may be used.