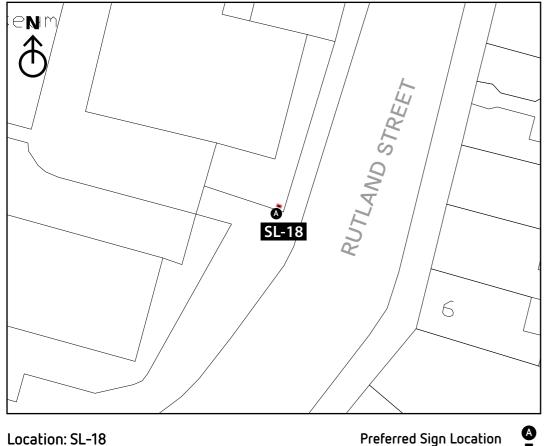

Scale 1:1000

Proposed location to replace **REMV-17** Please refer to document: LCC-PL02-D1-Proposed Signage Removals Schedule

| Location No | Sign Type  | Side A (Irish TBC) | Arrow | Side B (Irish TBC) | Arrow | Side C (ir |
|-------------|------------|--------------------|-------|--------------------|-------|------------|
|             |            |                    |       |                    |       |            |
| SL-18       | ST-5       | Waterfront Walk    | Left  | Waterfront Walk    | Right |            |
|             | Low Marker |                    |       |                    |       |            |

Sign Type: ST-5 - Low Marker Scale 1:50 For detail drawing, please refer to document: LCC-PL05-D1-ST5