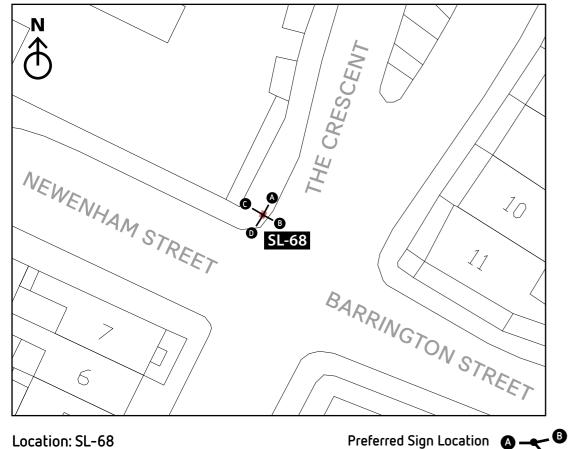

### Signage Positioning

Given the proliferation of underground services beneath the pavements in the city centre it is not possible to confirm the exact locations of the proposed signs until ground investigation works can take place at each site and adequate space for the required foundation can be identified.

The following drawings identify 2 types of location:

- Preferred Location: The desired location of the sign, identified on plan with the relevant sign symbol and illustrated on the 3D
- Proposed Location: Should the preferred location be unfeasible on site, the areas identified in red on the plans and 3Ds shall be investigated for alternative possible positions.

This application proposes some flexibility be granted in the identified location of the signs as illustrated, such that the 'preferred location' is the first choice for all locations but should it prove unfeasible on site, an alternative appropriate location within the red 'proposed location' may be used.