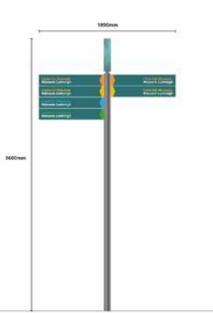

|        | , 189 | 1890mm |  |  |  |
|--------|-------|--------|--|--|--|
| 3460mm |       |        |  |  |  |
|        |       |        |  |  |  |

SL-09

ST-4

Fingerpost

University of Limerick

Sign Type: ST-4 - Pedestrian Fingerpost Scale 1:50

| 3600mm |  |
|--------|--|
|        |  |

Sign Type: ST-4 - Pedestrian Fingerpost Scale 1:50

For detail drawing, please refer to document: LCC-PL04-D1-ST4