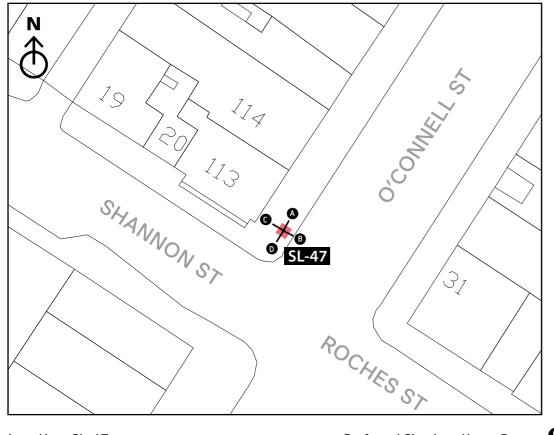

Location: SL-47 Scale 1:500

Preferred Sign Location

| Location No | Sign Type  | Side A (Irish TBC)            | Arrow | Side B (Irish TBC)       | Arrow | Side C (Irish |
|-------------|------------|-------------------------------|-------|--------------------------|-------|---------------|
|             |            |                               |       |                          |       |               |
| SL-47       | ST-4       | Tourist Information Office    |       | Market Quarter           |       | Waterfront    |
|             | Fingerpost | Arthur's Quay Shopping Centre |       | Limerick Colbert Station |       | Limerick M    |
|             |            | The Hunt Museum               |       |                          |       |               |
|             |            | King's Island                 |       |                          |       |               |
|             |            | King John's Castle            |       |                          |       |               |

Sign Type: ST-4 - Pedestrian Fingerpost Scale 1:50 For detail drawing, please refer to document: LCC-PL04-D1-ST4