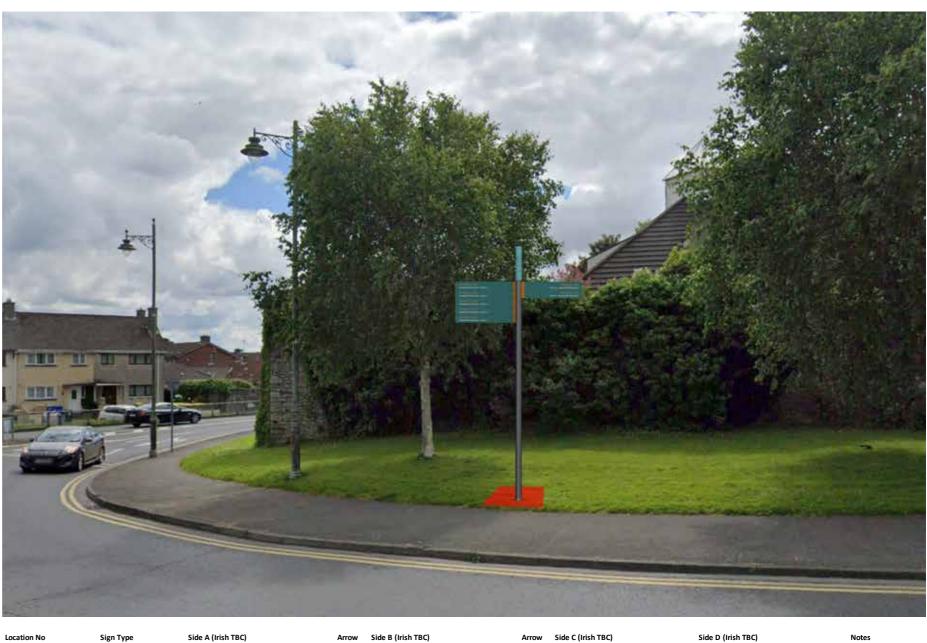

### Signage Positioning

Given the proliferation of underground services beneath the pavements in the city centre it is not possible to confirm the exact locations of the proposed signs until ground investigation works can take place at each site and adequate space for the required foundation can be identified.

The following drawings identify 2 types of location:

- Preferred Location: The desired location of the sign, identified on plan with the relevant sign symbol and illustrated on the 3D
- Proposed Location: Should the preferred location be unfeasible on site, the areas identified in red on the plans and 3Ds shall be investigated for alternative possible positions.

This application proposes some flexibility be granted in the identified location of the signs as illustrated, such that the 'preferred location' is the first choice for all locations but should it prove unfeasible on site, an alternative appropriate location within the red 'proposed location' may be used.

\*Please note, all locations and 3D renders are indicative and subject to site surveys by manufacturer and installation team

Sign Type: ST-5 - Low Marker Scale 1:50 For detail drawing, please refer to document: LCC-PL05-D1-ST5