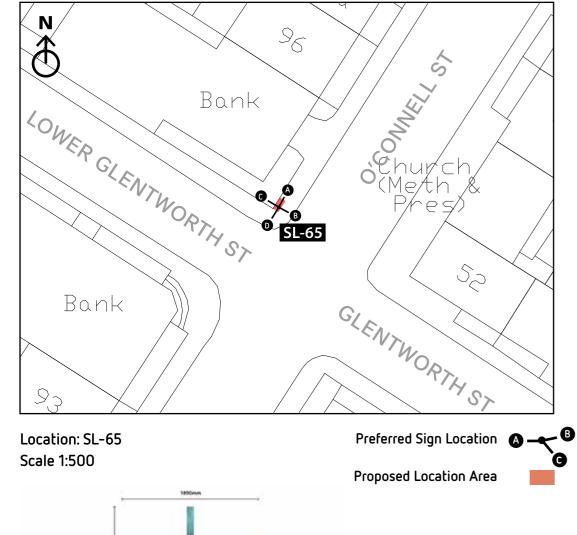

### Signage Positioning

Given the proliferation of underground services beneath the pavements in the city centre it is not possible to confirm the exact locations of the proposed signs until ground investigation works can take place at each site and adequate space for the required foundation can be identified.

The following drawings identify 2 types of location:

- Preferred Location: The desired location of the sign, identified on plan with the relevant sign symbol and illustrated on the 3D
- Proposed Location: Should the preferred location be unfeasible on site, the areas identified in red on the plans and 3Ds shall be investigated for alternative possible positions.

This application proposes some flexibility be granted in the identified location of the signs as illustrated, such that the 'preferred location' is the first choice for all locations but should it prove unfeasible on site, an alternative appropriate location within the red 'proposed location' may be used.