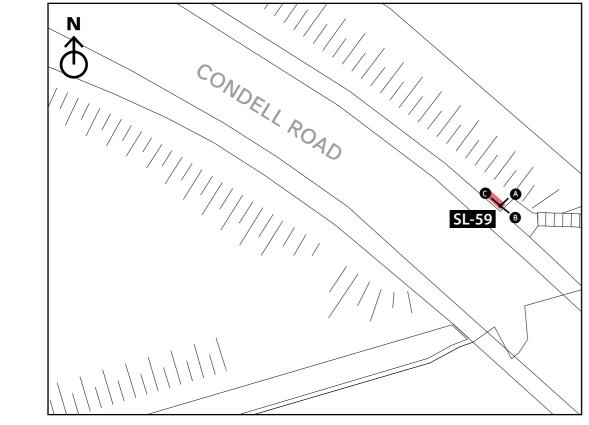

### Signage Positioning

Given the proliferation of underground services beneath the pavements in the city centre it is not possible to confirm the exact locations of the proposed signs until ground investigation works can take place at each site and adequate space for the required foundation can be identified.

The following drawings identify 2 types of location:

- Preferred Location: The desired location of the sign, identified on plan with the relevant sign symbol and illustrated on the 3D
- Proposed Location: Should the preferred location be unfeasible on site, the areas identified in red on the plans and 3Ds shall be investigated for alternative possible positions.

This application proposes some flexibility be granted in the identified location of the signs as illustrated, such that the 'preferred location' is the first choice for all locations but should it prove unfeasible on site, an alternative appropriate location within the red 'proposed location' may be used.

\*Please note, all locations and 3D renders are indicative and subject to site surveys by manufacturer and installation team

Sign Type: ST-5 - Low Marker Scale 1:50 For detail drawing, please refer to document: LCC-PL05-D1-ST5