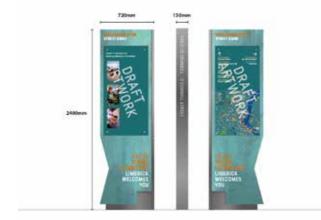

\*Please note, all locations and 3D renders are indicative and subject to site surveys by manufacturer and installation team

Sign Type: ST-5 - Low Marker Scale 1:50 For detail drawing, please refer to document: LCC-PL05-D1-ST5

Sign Type: ST-5 - Low Marker Scale 1:50 For detail drawing, please refer to document: LCC-PL05-D1-ST5

# Comhairle Cathrach & Contae **Luimnigh**

\*Please note, all locations and 3D renders are indicative and subject to site surveys by manufacturer and installation team

Sign Type: ST-5 - Low Marker Scale 1:50 For detail drawing, please refer to document: LCC-PL05-D1-ST5