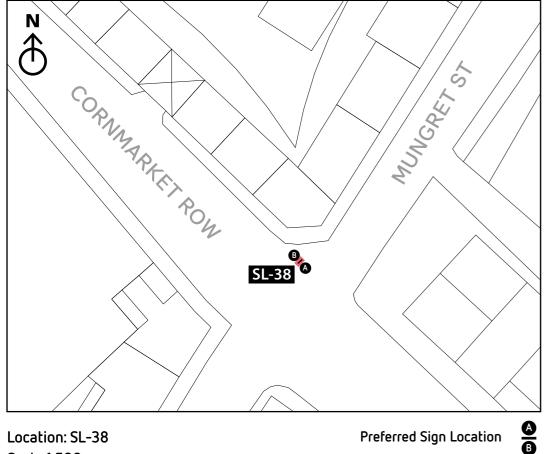

Scale 1:500

| Location No | Sign Type    | Side A (Irish TBC)             | Arrow     | Side B (Irish TBC) | Arrow             | Side C (Iris |
|-------------|--------------|--------------------------------|-----------|--------------------|-------------------|--------------|
| SL-38       | ST-3         | The Milk Market                |           | The Milk Market    |                   |              |
|             | Map Monolith | The Milk Market                |           | The Milk Market    |                   |              |
|             |              | Arthur's Quay Shopping Centre  | Up        | John's Square      | Left              |              |
|             |              | The Hunt Museum                |           | King's Island      |                   |              |
|             |              | International Rugby Experience | Left      | King John's Castle |                   |              |
|             |              | Limerick Colbert Station       |           | International Rugb | yExperience Right |              |
|             |              | Limerick City Gallery of Art   |           | Limerick Col       | bert Station      |              |
|             |              | John's Squ                     | are Right | Limerick City G    | allery of Art     |              |
|             |              | King's Isl                     | and       |                    |                   |              |
|             |              | King John's Ca                 | stle      |                    |                   |              |
|             |              | MAP / INTERPRETATION           |           | MAP / INTERPRETAT  |                   |              |
|             |              | MAP / INTERPRETATION           |           | MAP / INTERPRETAT  | ION               |              |

Sign Type: ST-3 - Map / Interpretation Monolith Scale 1:50 For detail drawing, please refer to document: LCC-PL03-D1-ST3