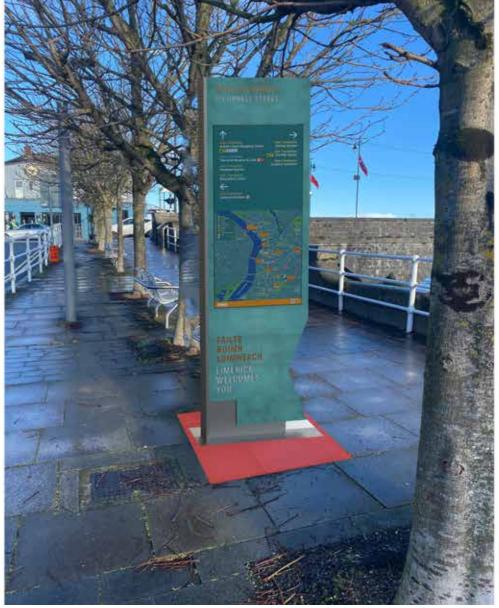

The following drawings identify 2 types of location:

- Preferred Location: The desired location of the sign, identified on plan with the relevant sign symbol and illustrated on the 3D
- Proposed Location: Should the preferred location be unfeasible on site, the areas identified in red on the plans and 3Ds shall be investigated for alternative possible positions.

This application proposes some flexibility be granted in the identified location of the signs as illustrated, such that the 'preferred location' is the first choice for all locations but should it prove unfeasible on site, an alternative appropriate location within the red 'proposed location' may be used.

\*Please note, all locations and 3D renders are indicative and subject to site surveys by manufacturer and installation team

Sign Type: ST-5 - Low Marker Scale 1:50 For detail drawing, please refer to document: LCC-PL05-D1-ST5