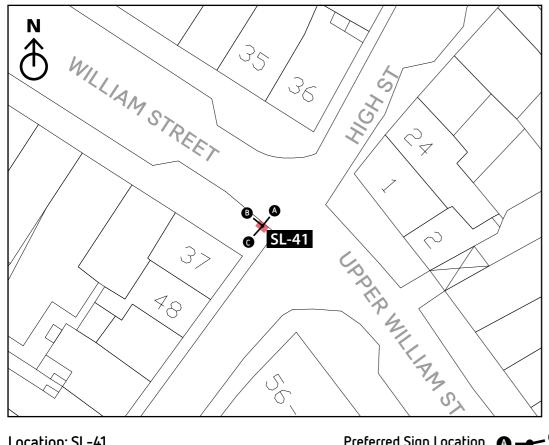

Location: SL-41 Scale 1:500

Preferred Sign Location

| Location No | Sign Type  | Side A (Irish TBC)  | Arrow | Side B (Irish TBC)            | Arrow | Side C (Irish |
|-------------|------------|---------------------|-------|-------------------------------|-------|---------------|
|             |            |                     |       |                               |       |               |
| SL-41       | ST-4       | The Milk Market     |       | Tourist Information Office    |       | Internation   |
|             | Fingerpost | John's Square       |       | Arthur's Quay Shopping Centre |       | Limerick Co   |
|             |            | St John's Cathedral |       | Limerick Museum               |       | People's Pa   |
|             |            |                     |       | King's Island                 |       | Limerick Ci   |
|             |            |                     |       | King John's Castle            |       |               |

Sign Type: ST-4 - Pedestrian Fingerpost Scale 1:50 For detail drawing, please refer to document: LCC-PL04-D1-ST4