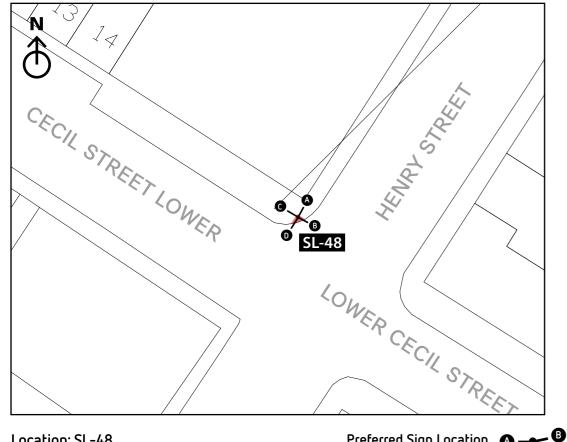

Location: SL-48 Scale 1:500

Preferred Sign Location

| Location No | Sign Type  | Side A (Irish TBC)            | Arrow | Side B (Irish TBC)             | Arrow | Side C (Irisł |
|-------------|------------|-------------------------------|-------|--------------------------------|-------|---------------|
|             |            |                               |       |                                |       |               |
| SL-48       | ST-4       | Limerick Museum               |       | Tourist Information Office     |       | Waterfron     |
|             | Fingerpost | Arthur's Quay Park            |       | International Rugby Experience |       |               |
|             |            | Arthur's Quay Shopping Centre |       | Market Quarter                 |       |               |
|             |            | King's Island                 |       | Limerick Colbert Station       |       |               |
|             |            | King John's Island            |       |                                |       |               |

Sign Type: ST-4 - Pedestrian Fingerpost Scale 1:50 For detail drawing, please refer to document: LCC-PL04-D1-ST4