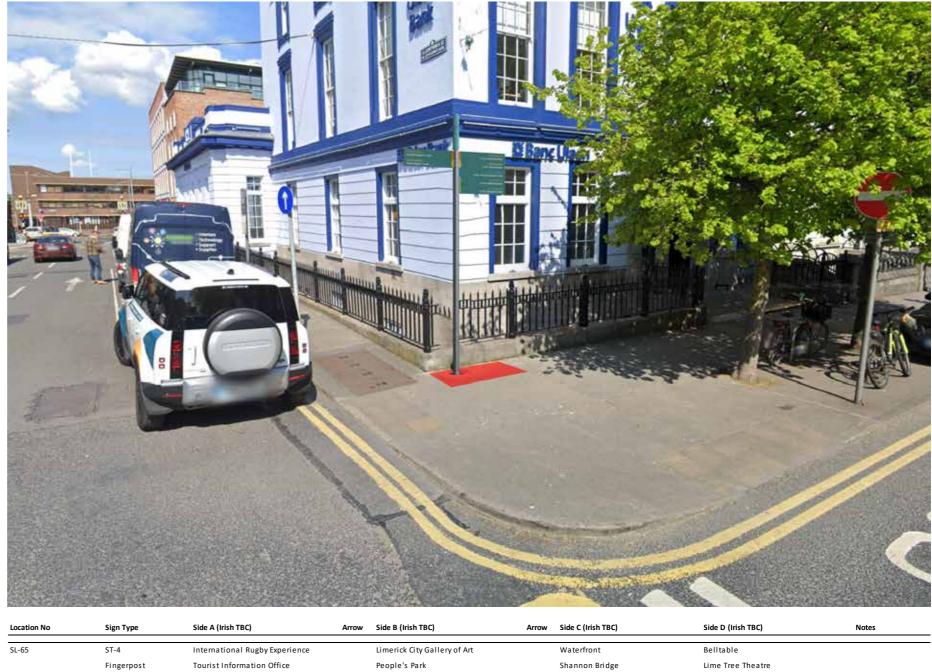

Location: SL-05 Scale 1:500

Preferred Sign Location 🚯 -G

. B

Proposed Location Area

| Location No | Sign Type  | Side A (Irish TBC)   | Arrow | Side B (Irish TBC) | Arrow | Side C (Iris |
|-------------|------------|----------------------|-------|--------------------|-------|--------------|
| SL-05       | ST-4       | Old City Wall's Walk |       | King John's Castle |       | Old City V   |
|             | Fingerpost | George's Quay        |       | Treaty Stone       |       |              |
|             |            | Market Quarter       |       | Thomond Park       |       |              |
|             |            |                      |       | City Centre        |       |              |

Sign Type: ST-4 - Pedestrian Fingerpost Scale 1:50 For detail drawing, please refer to document: LCC-PL04-D1-ST4