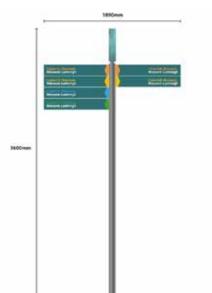

|        | , 189 | 1890mm |  |  |  |
|--------|-------|--------|--|--|--|
| 3460mm |       |        |  |  |  |
|        |       |        |  |  |  |

SL-09

ST-4

Fingerpost

University of Limerick

Sign Type: ST-4 - Pedestrian Fingerpost Scale 1:50

| 3600mm |  |
|--------|--|
|        |  |

Sign Type: ST-4 - Pedestrian Fingerpost Scale 1:50

For detail drawing, please refer to document: LCC-PL04-D1-ST4