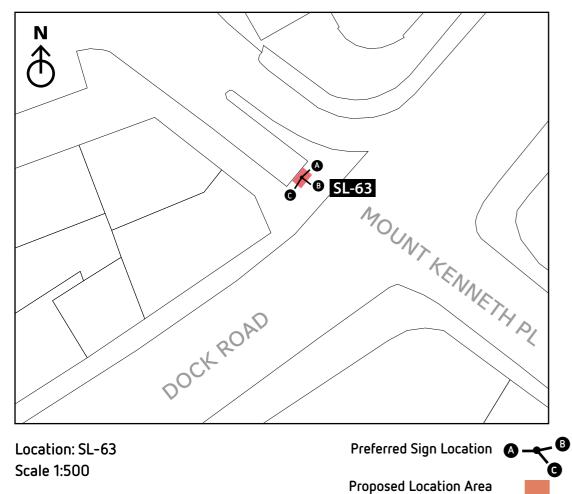

### Signage Positioning

Given the proliferation of underground services beneath the pavements in the city centre it is not possible to confirm the exact locations of the proposed signs until ground investigation works can take place at each site and adequate space for the required foundation can be identified.

The following drawings identify 2 types of location:

- Preferred Location: The desired location of the sign, identified on plan with the relevant sign symbol and illustrated on the 3D
- Proposed Location: Should the preferred location be unfeasible on site, the areas identified in red on the plans and 3Ds shall be investigated for alternative possible positions.

This application proposes some flexibility be granted in the identified location of the signs as illustrated, such that the 'preferred location' is the first choice for all locations but should it prove unfeasible on site, an alternative appropriate location within the red 'proposed location' may be used.