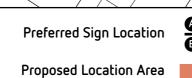

### Signage Positioning

Given the proliferation of underground services beneath the pavements in the city centre it is not possible to confirm the exact locations of the proposed signs until ground investigation works can take place at each site and adequate space for the required foundation can be identified.

The following drawings identify 2 types of location:

- Preferred Location: The desired location of the sign, identified on plan with the relevant sign symbol and illustrated on the 3D
- Proposed Location: Should the preferred location be unfeasible on site, the areas identified in red on the plans and 3Ds shall be investigated for alternative possible positions.

This application proposes some flexibility be granted in the identified location of the signs as illustrated, such that the 'preferred location' is the first choice for all locations but should it prove unfeasible on site, an alternative appropriate location within the red 'proposed location' may be used.

\*Please note, all locations and 3D renders are indicative and subject to site surveys by manufacturer and installation team

Sign Type: ST-5 - Low Marker Scale 1:50 For detail drawing, please refer to document: LCC-PL05-D1-ST5