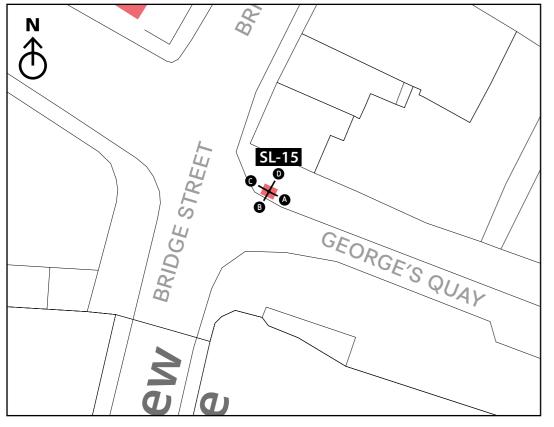

Side D (Irish TBC)

\*Please note, all locations and 3D renders are indicative and subject to site surveys by manufacturer and installation team

Location: SL-15 Scale 1:500

Preferred Sign Location

Proposed Location Area

| Location No | Sign Type  | Side A (Irish TBC)     | Arrow | Side B (Irish TBC)             | Arrow | Side C (Iris |
|-------------|------------|------------------------|-------|--------------------------------|-------|--------------|
| SL-15       | ST-4       | George's Quay          |       | The Hunt Museum                |       | St Mary's (  |
|             | Fingerpost | John's Square          |       | Arthur's Quay Shopping Centre  |       | City Hall    |
|             |            | University of Limerick |       | Arthur's Quay Park             |       |              |
|             |            |                        |       | Tourist Information Office     |       |              |
|             |            |                        |       | International Rugby Experience |       |              |