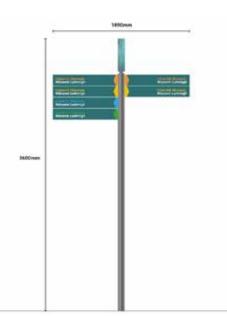

|        | , 189 | 1890mm |  |  |  |
|--------|-------|--------|--|--|--|
| 3460mm |       |        |  |  |  |
|        |       |        |  |  |  |

SL-09

ST-4

Fingerpost

University of Limerick

Sign Type: ST-4 - Pedestrian Fingerpost Scale 1:50