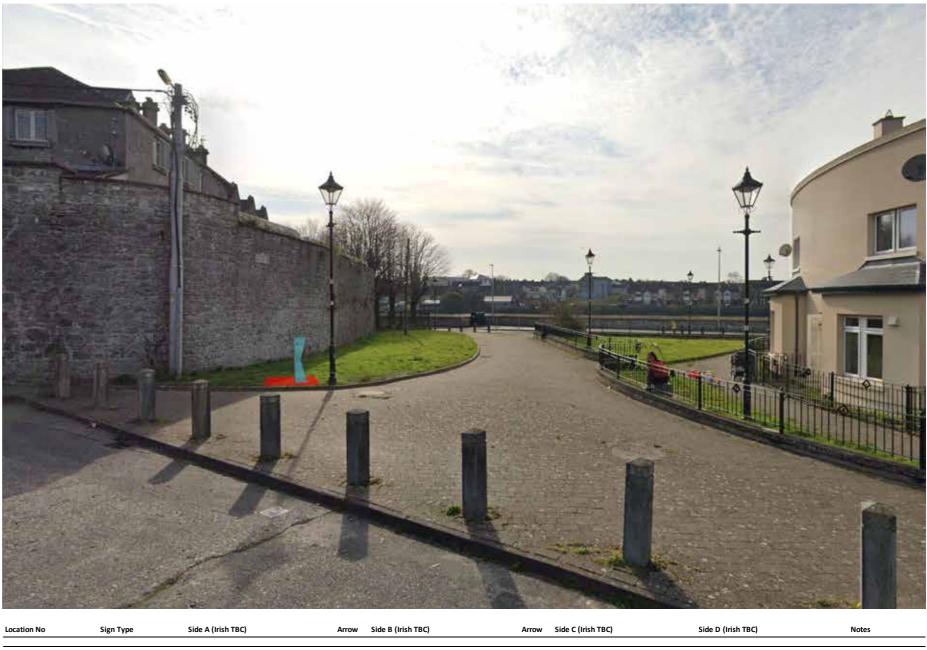

Location: SL-05 Scale 1:500

Preferred Sign Location 🚯 -G

. B

Proposed Location Area

| Location No | Sign Type  | Side A (Irish TBC)   | Arrow | Side B (Irish TBC) | Arrow | Side C (Iris |
|-------------|------------|----------------------|-------|--------------------|-------|--------------|
| SL-05       | ST-4       | Old City Wall's Walk |       | King John's Castle |       | Old City V   |
|             | Fingerpost | George's Quay        |       | Treaty Stone       |       |              |
|             |            | Market Quarter       |       | Thomond Park       |       |              |
|             |            |                      |       | City Centre        |       |              |

Sign Type: ST-4 - Pedestrian Fingerpost Scale 1:50 For detail drawing, please refer to document: LCC-PL04-D1-ST4