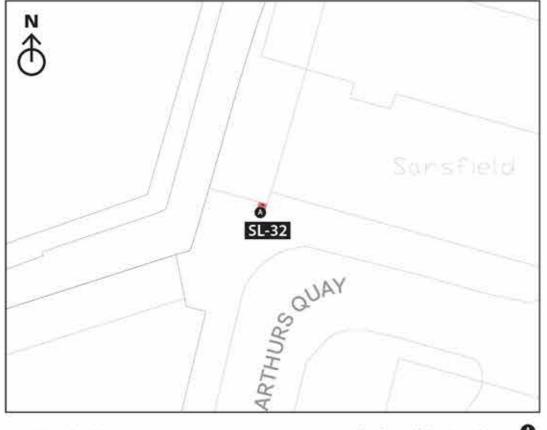

### rish TBC)

Side D (Irish TBC)

Quay Park Museum ont

\*Please note, all locations and 3D renders are indicative and subject to site surveys by manufacturer and installation team

Location: SL-32 Scale 1:1000

| Location No | Sign Type  | Side A (Irish TBC) | Arrow | Side B (Irish TBC) | Arrow | Side C (Iris |
|-------------|------------|--------------------|-------|--------------------|-------|--------------|
|             |            |                    |       |                    |       |              |
| SL-32       | ST-5       | Waterfront Walk    | Up    |                    |       |              |
|             | Low Marker |                    |       |                    |       |              |

Sign Type: ST-5 - Low Marker Scale 1:50 For detail drawing, please refer to document: LCC-PL05-D1-ST5

NIVERSITY

Side D (Irish TBC)

\*Please note, all locations and 3D renders are indicative and subject to site surveys by manufacturer and installation team