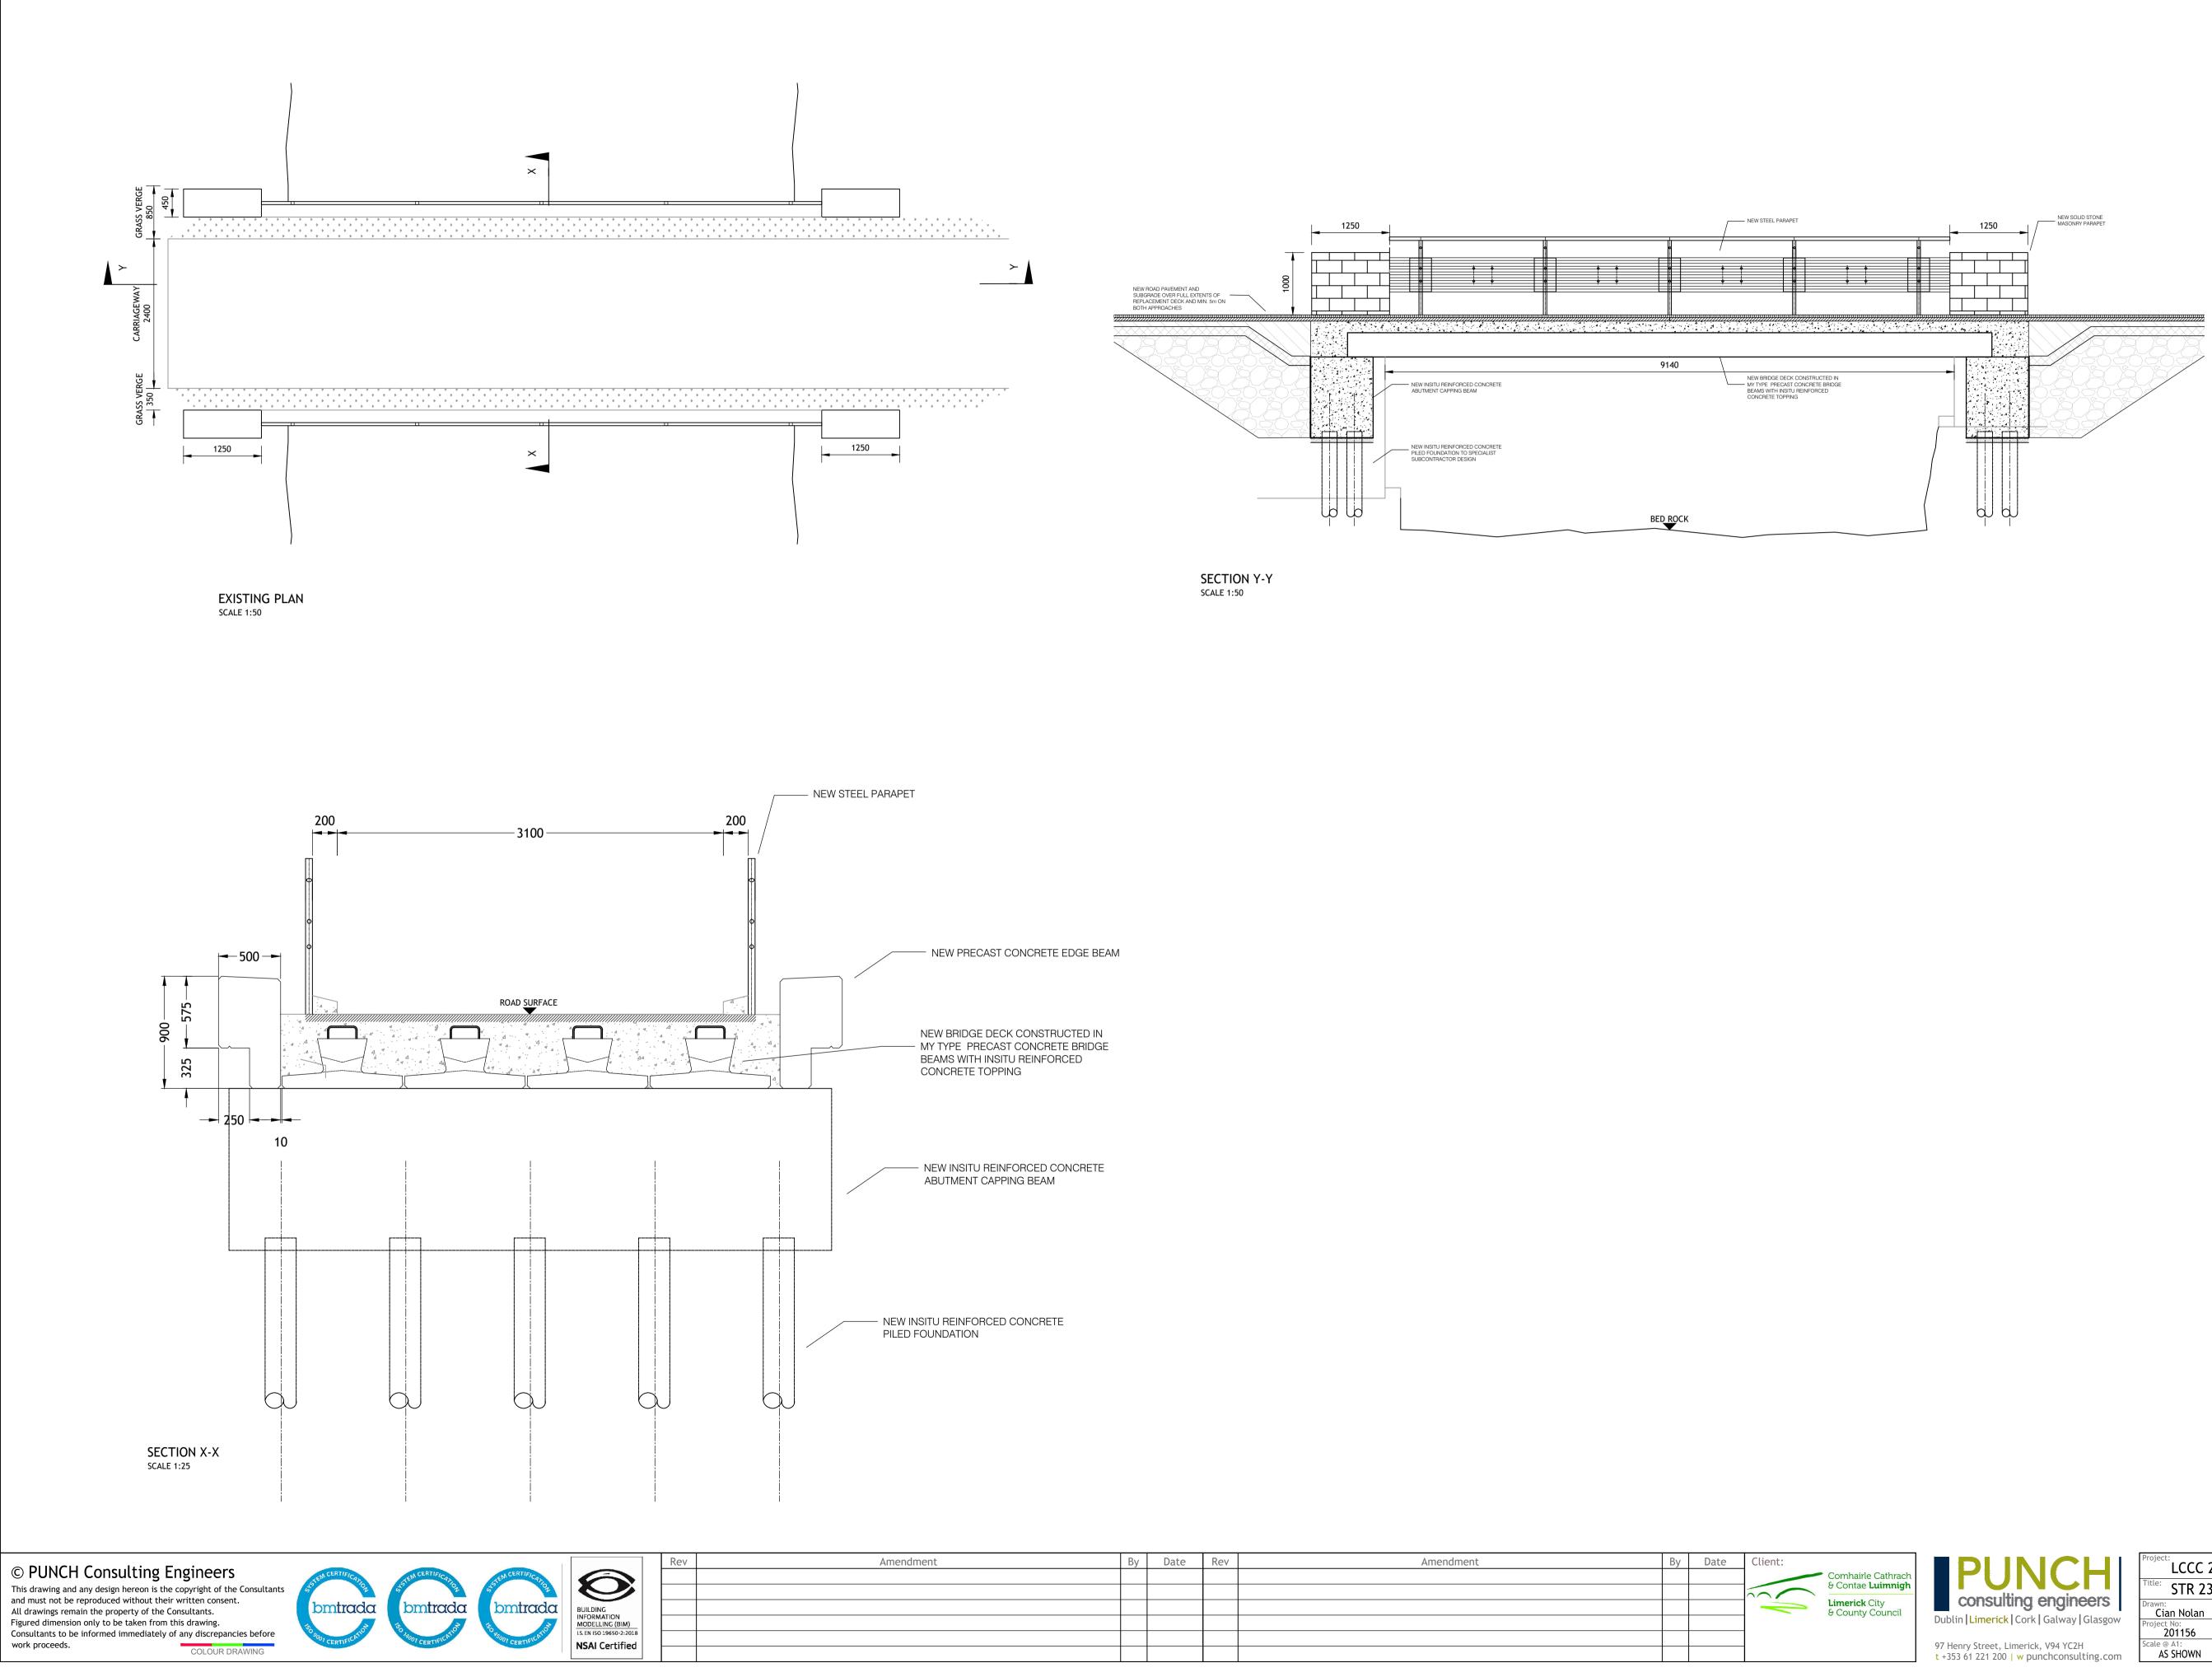

## NOTES

- DO NOT SCALE. ALL DIMENSIONS ON DRAWINGS ARE IN MILLIMETERS UNLESS NOTED OTHERWISE. USE FIGURED DIMENSIONS ONLY.
- 2. THIS DRAWING IS TO BE READ IN CONJUNCTION WITH ALL OTHER WORKS REQUIREMENTS
- 3. CO-ORDINATES ARE TO IRISH TRANSVERSE MERCATOR (ITM)
- 4. INSPECTION DATE 21/5/2020

| LCCC 2021 BRIDGE REHABILITATION SCHEME       |                         |                   |                 |                     |  |  |  |  |  |  |
|----------------------------------------------|-------------------------|-------------------|-----------------|---------------------|--|--|--|--|--|--|
| Title: STR 23 BALLINLOUGHANE BRIDGE PROPOSED |                         |                   |                 |                     |  |  |  |  |  |  |
| Drawn:<br>Cian Nolan                         | Date drawn: 2020-12-03  | Technician Check: | Engineer Check: | Approved:           |  |  |  |  |  |  |
| Project No:<br>201156                        |                         | 23-XX-M2-S-0002   |                 | ORMATION)           |  |  |  |  |  |  |
| Scale @ A1:<br>AS SHOWN                      | Document No:<br>201156- | PUNCH-23-X        | X-DR-S-0002     | Revision No:<br>P01 |  |  |  |  |  |  |