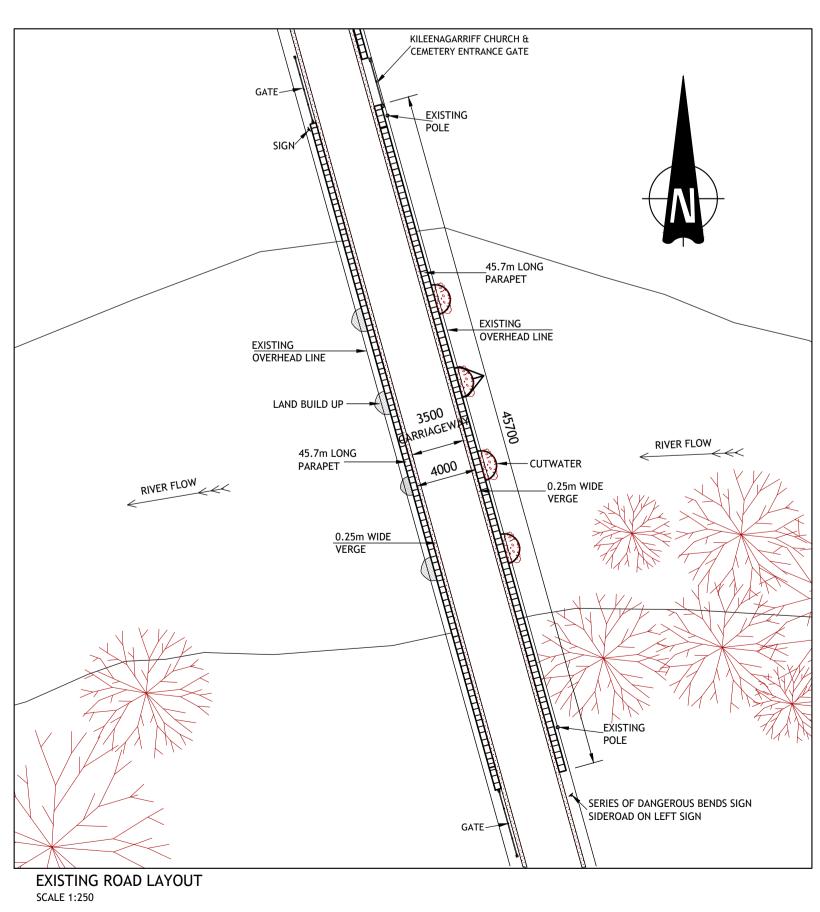

PIER 3

4

PIER 4

(5)



STONE MASONARY BLOCK ON FLAT CONCRETE



**KEY PLAN** SCALE 1:5000

Ordnance Survey Ireland Licence No EN 0003719 © Ordnance Survey Ireland/Government of Ireland

## NOTES

- 1. DO NOT SCALE. ALL DIMENSIONS ON DRAWINGS ARE IN MILLIMETERS UNLESS NOTED OTHERWISE. USE FIGURED DIMENSIONS ONLY.
- 2. THIS DRAWING IS TO BE READ IN CONJUNCTION WITH ALL OTHER WORKS REQUIREMENTS
- 3. CO-ORDINATES ARE TO IRISH TRANSVERSE MERCATOR (ITM)
- 4. INSPECTION DATE 19/11/2020



**Limerick** City & County Council

Dublin | Limerick | Cork | Galway | Glasgow

97 Henry Street, Limerick, V94 YC2H t +353 61 221 200 | w punchconsulting.com

LCCC 2021 BRIDGE REHABILITATION SCHEME

Model Ref: 201156-PUNCH-03-XX-M2-S-0001

BRIDGE 3 - KILEENAGARRIFF ROAD - EXISTING - SH 1 OF 2

Date drawn:

09.12.2020

Technician Check:
F.McInerney

Technician Check:
M.O'Sullivan

Approved:
M.O'Sullivan

201156-PUNCH-03-XX-DR-S-0001 P01.01



PIER 1

1

bmtrada

EXISTING WEST ELEVATION (DOWNSTREAM)
SCALE 1:100

This drawing and any design hereon is the copyright of the Consultants

Consultants to be informed immediately of any discrepancies before

COLOUR DRAWING

and must not be reproduced without their written consent.

All drawings remain the property of the Consultants.

Figured dime