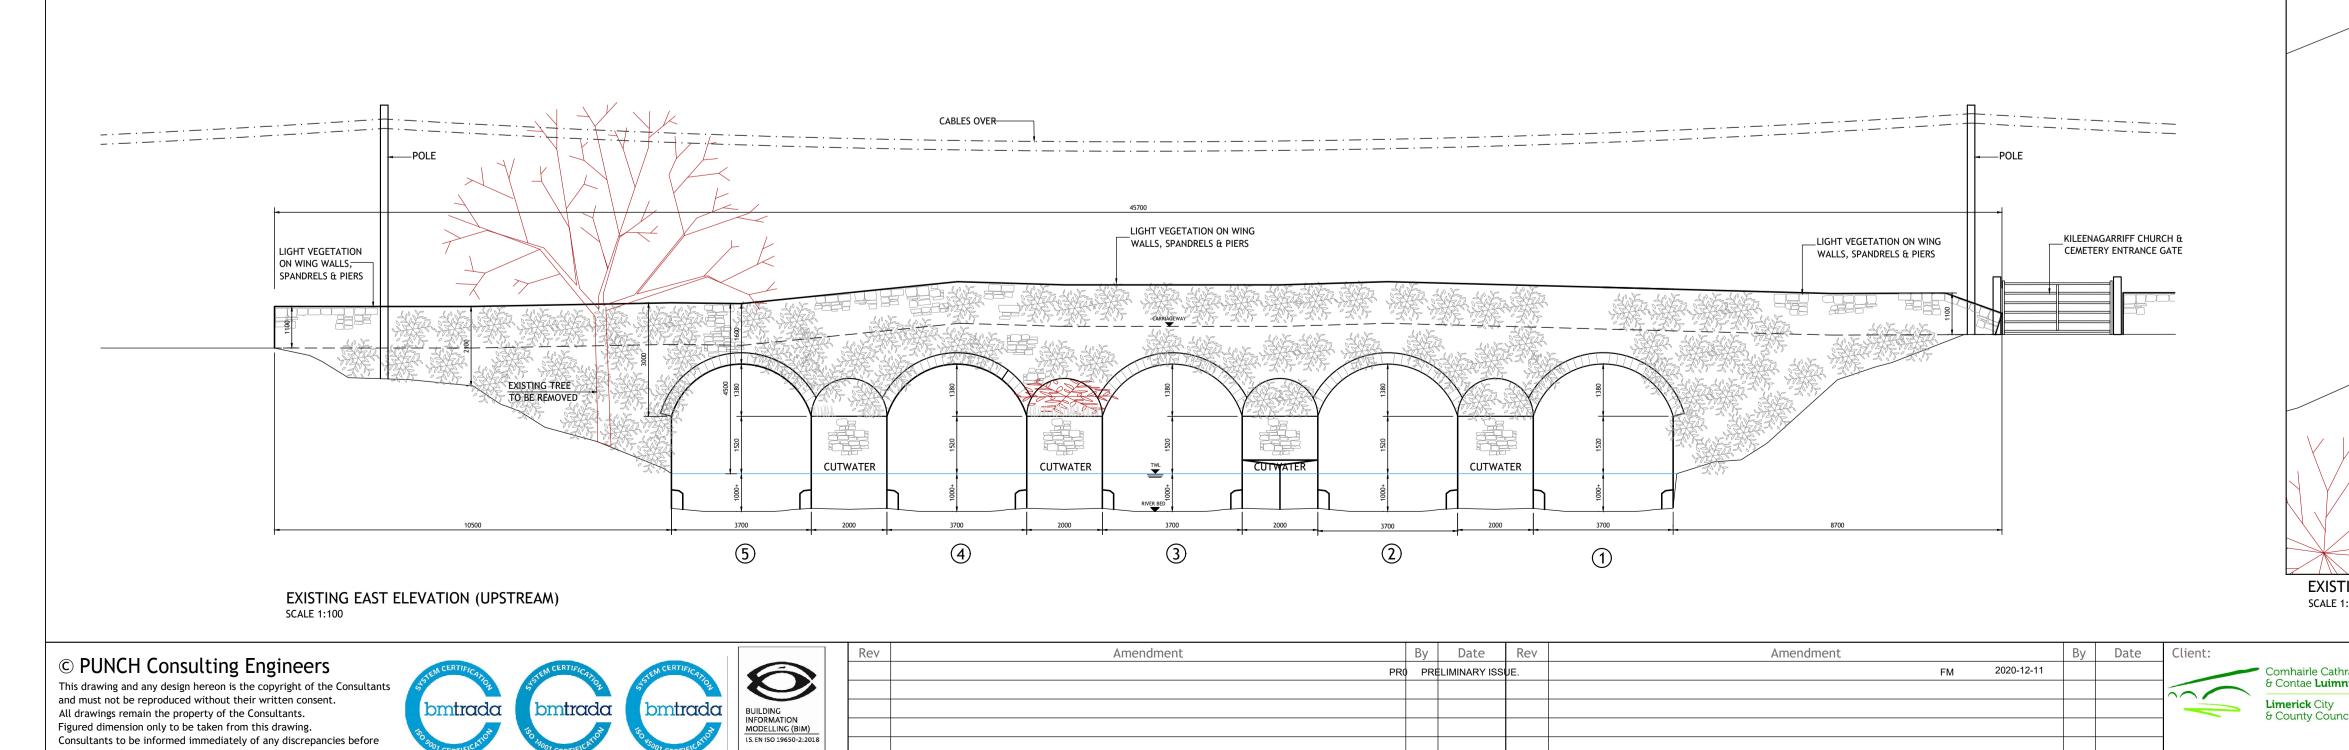

PIER 3

4

PIER 4

(5)

STONE MASONARY BLOCK ON FLAT CONCRETE

**KEY PLAN** SCALE 1:5000

Ordnance Survey Ireland Licence No EN 0003719 © Ordnance Survey Ireland/Government of Ireland

## NOTES

- 1. DO NOT SCALE. ALL DIMENSIONS ON DRAWINGS ARE IN MILLIMETERS UNLESS NOTED OTHERWISE. USE FIGURED DIMENSIONS ONLY.
- 2. THIS DRAWING IS TO BE READ IN CONJUNCTION WITH ALL OTHER WORKS REQUIREMENTS
- 3. CO-ORDINATES ARE TO IRISH TRANSVERSE MERCATOR (ITM)
- 4. INSPECTION DATE 19/11/2020

BRIDGE 3 - KILEENAGARRIFF ROAD - EXISTING - SH 1 OF 2

Date drawn:

09.12.2020

Technician Check:
F.McInerney

Technician Check:
M.O'Sullivan

Approved:
M.O'Sullivan

201156-PUNCH-03-XX-DR-S-0001 P01.01

PIER 1

1

bmtrada

EXISTING WEST ELEVATION (DOWNSTREAM)
SCALE 1:100

This drawing and any design hereon is the copyright of the Consultants

Consultants to be informed immediately of any discrepancies before

COLOUR DRAWING

and must not be reproduced without their written consent.

All drawings remain the property of the Consultants.

Figured dimension only to be taken from this drawing.

2

PIER 2