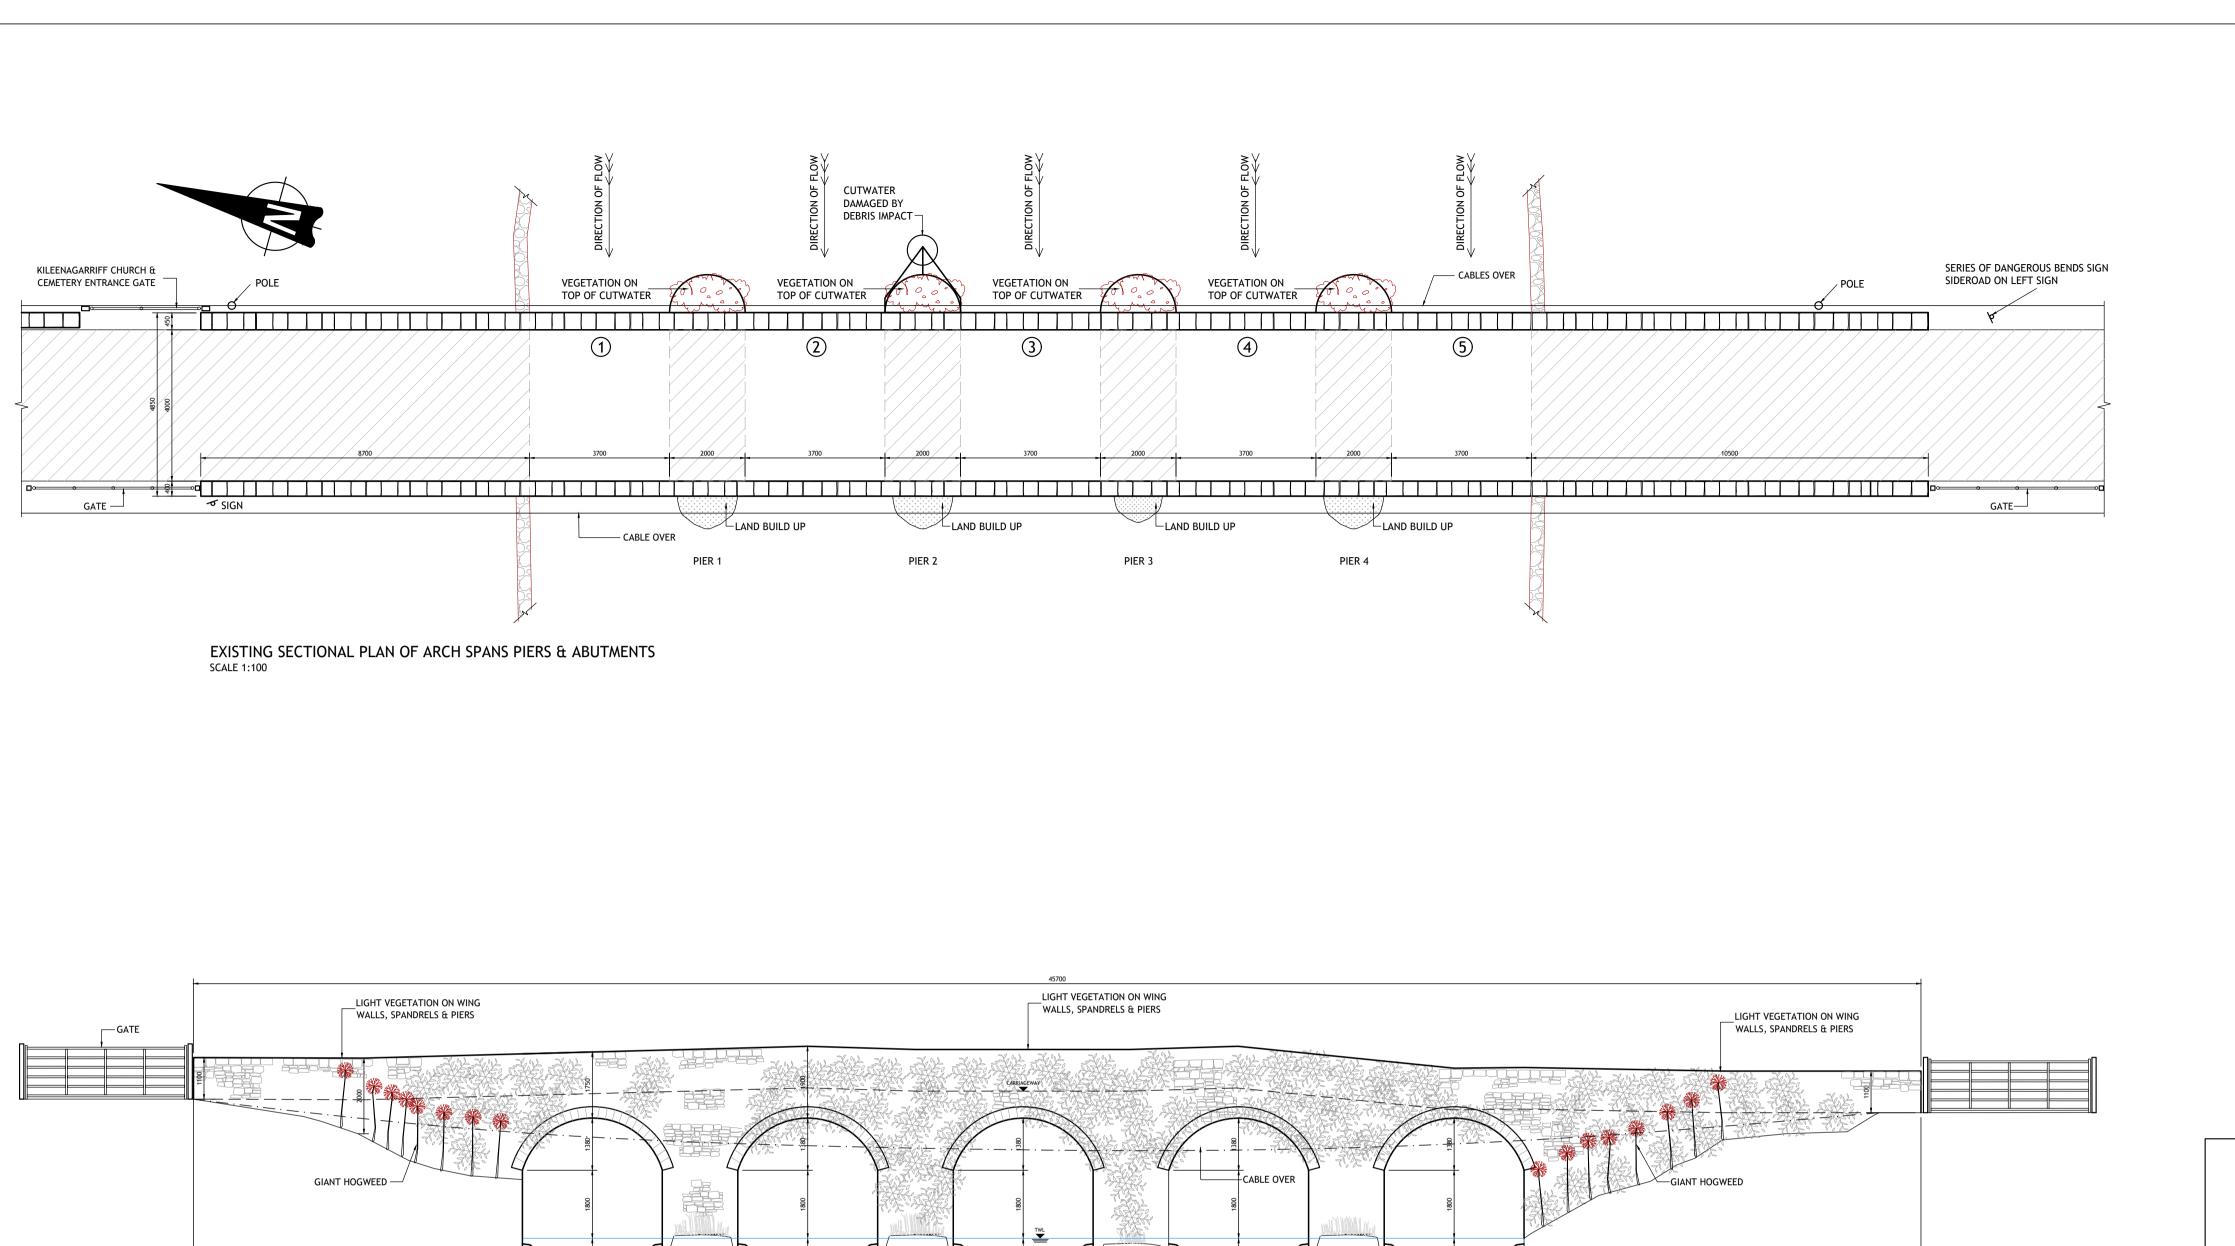

PIER 3

4

PIER 4

(5)

STONE MASONARY BLOCK ON FLAT CONCRETE

**KEY PLAN** SCALE 1:5000

Ordnance Survey Ireland Licence No EN 0003719 © Ordnance Survey Ireland/Government of Ireland

BRIDGE 3 - KILEENAGARRIFF ROAD - EXISTING - SH 1 OF 2

Date drawn:

09.12.2020

Technician Check:
F.McInerney

Technician Check:
M.O'Sullivan

Approved:
M.O'Sullivan

201156-PUNCH-03-XX-DR-S-0001 P01.01

PIER 1

and must not be reproduced without their written consent.

All drawings remain the property of the Consultants.

Figured dimension only to be taken from this drawing.

2

PIER 2