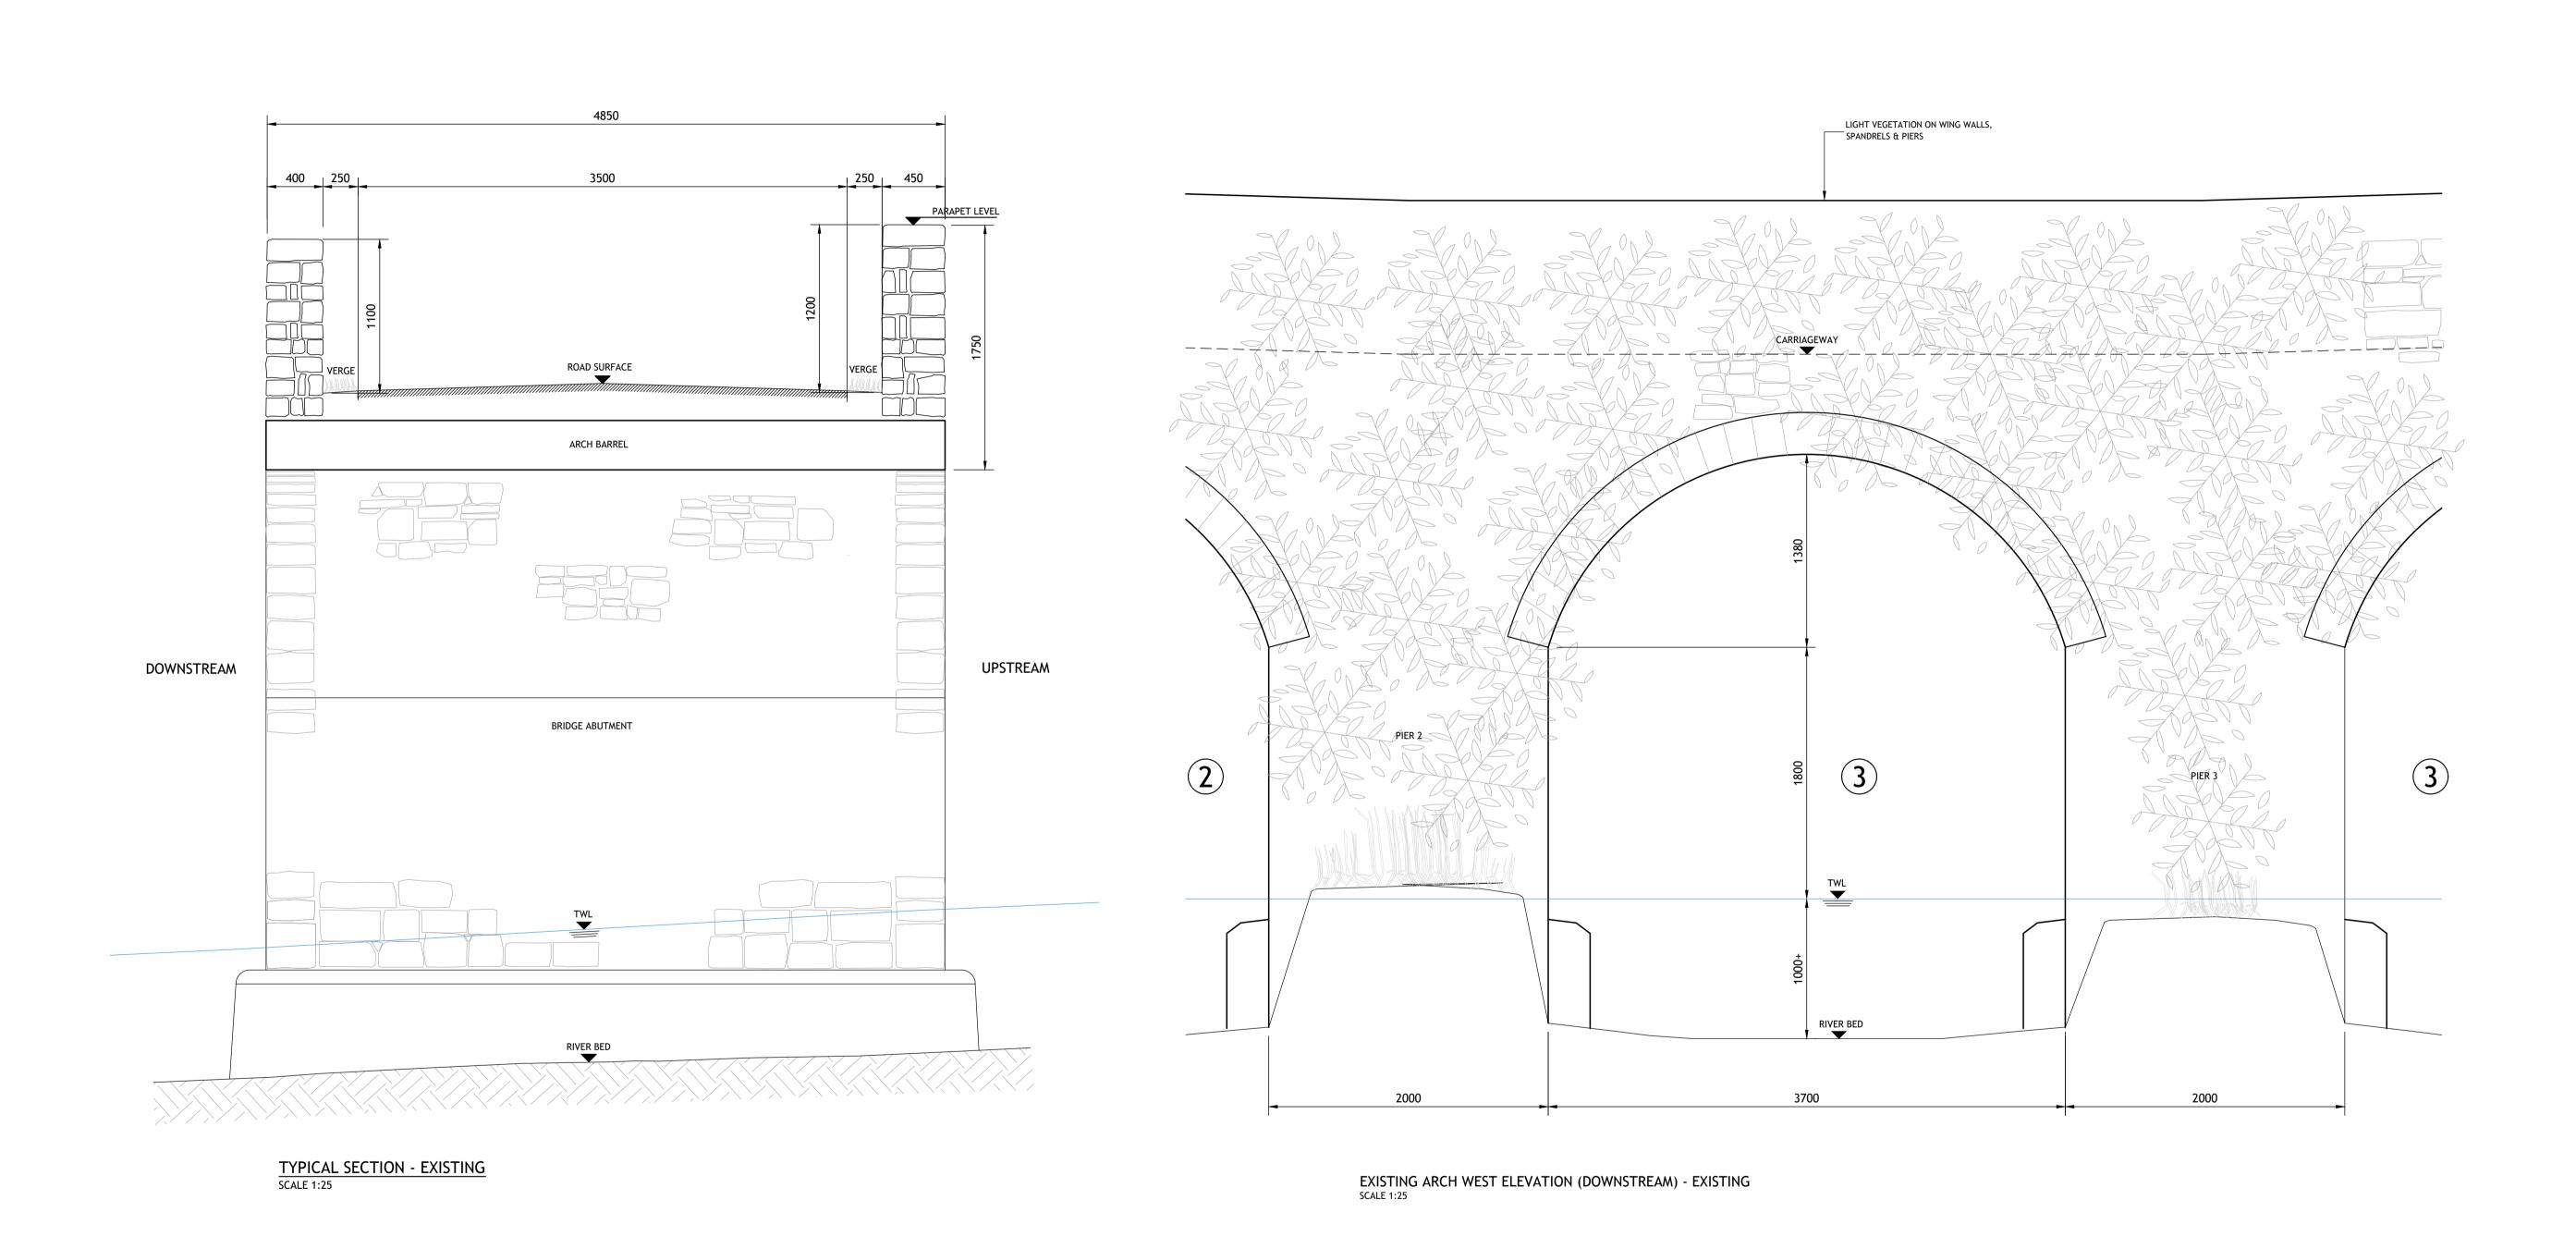

| LCCC 2021 BRIDGE REHABILITATION SCHEME                       |                        |                               |                                 |                        |  |  |  |  |  |  |  |  |
|--------------------------------------------------------------|------------------------|-------------------------------|---------------------------------|------------------------|--|--|--|--|--|--|--|--|
| Title: BRIDGE 3 - KILEENAGARRIFF ROAD - EXISTING - SH 2 OF 2 |                        |                               |                                 |                        |  |  |  |  |  |  |  |  |
| Drawn: FM                                                    | Date drawn: 09.12.2020 | Technician Check: F.McInerney | Engineer Check:<br>M.O'Sullivan | Approved: M.O'Sullivan |  |  |  |  |  |  |  |  |
| Project No:<br>201156                                        |                        | 03-XX-M2-S-0002               | Drawing Status: SO (WIP)        |                        |  |  |  |  |  |  |  |  |
| Scale @ A1: As Shown                                         | Revision No:<br>P01.01 |                               |                                 |                        |  |  |  |  |  |  |  |  |