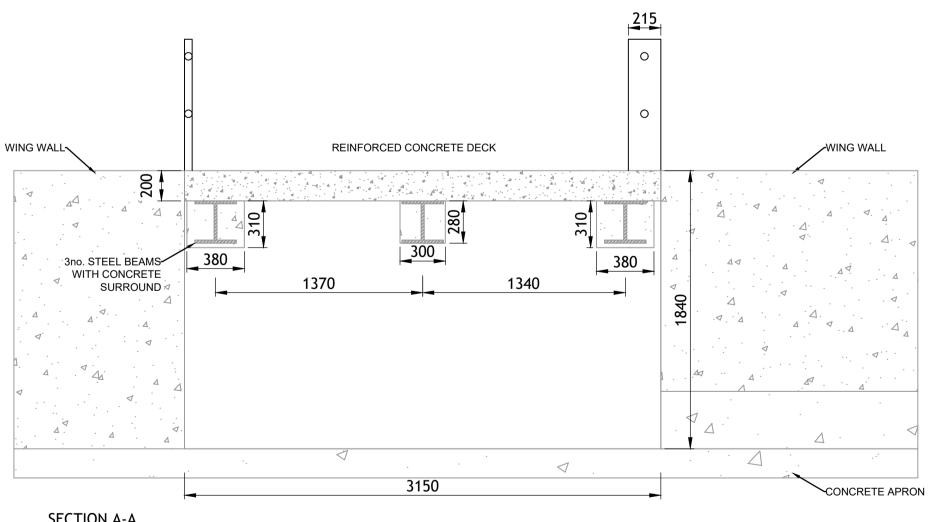

SECTION A-A SCALE 1:25

© PUNCH Consulting Engineers This drawing and any design hereon is the copyright of the Consultants and must not be reproduced without their written consent. All drawings remain the property of the Consultants. Figured dimension only to be taken from this drawing. Consultants to be informed immediately of any discrepancies before work proceeds. COLOUR DRAWING

## STR 16 MOHERNAGH BRIDGE

| Project:<br>LCCC 2021 BRIDGE REHABILITATION SCHEME |                                            |                        |                                         |           |  |  |  |  |
|----------------------------------------------------|--------------------------------------------|------------------------|-----------------------------------------|-----------|--|--|--|--|
| Title: STR 16 - EXISTING BRIDGE                    |                                            |                        |                                         |           |  |  |  |  |
| Drawn:<br>Cian Nolan                               | Date drawn:<br>2021-02-10                  | Technician Check:      | Engineer Check:                         | Approved: |  |  |  |  |
| Project No:<br>201156                              | Model Ref:<br>201156-PUNCH-16-XX-M2-C-0001 |                        | Drawing Status:<br>S1 (FOR INFORMATION) |           |  |  |  |  |
| Scale @ A1:<br>AS SHOWN                            | Document No:<br>201156                     | Revision No:<br>P01.01 |                                         |           |  |  |  |  |
|                                                    |                                            |                        |                                         |           |  |  |  |  |