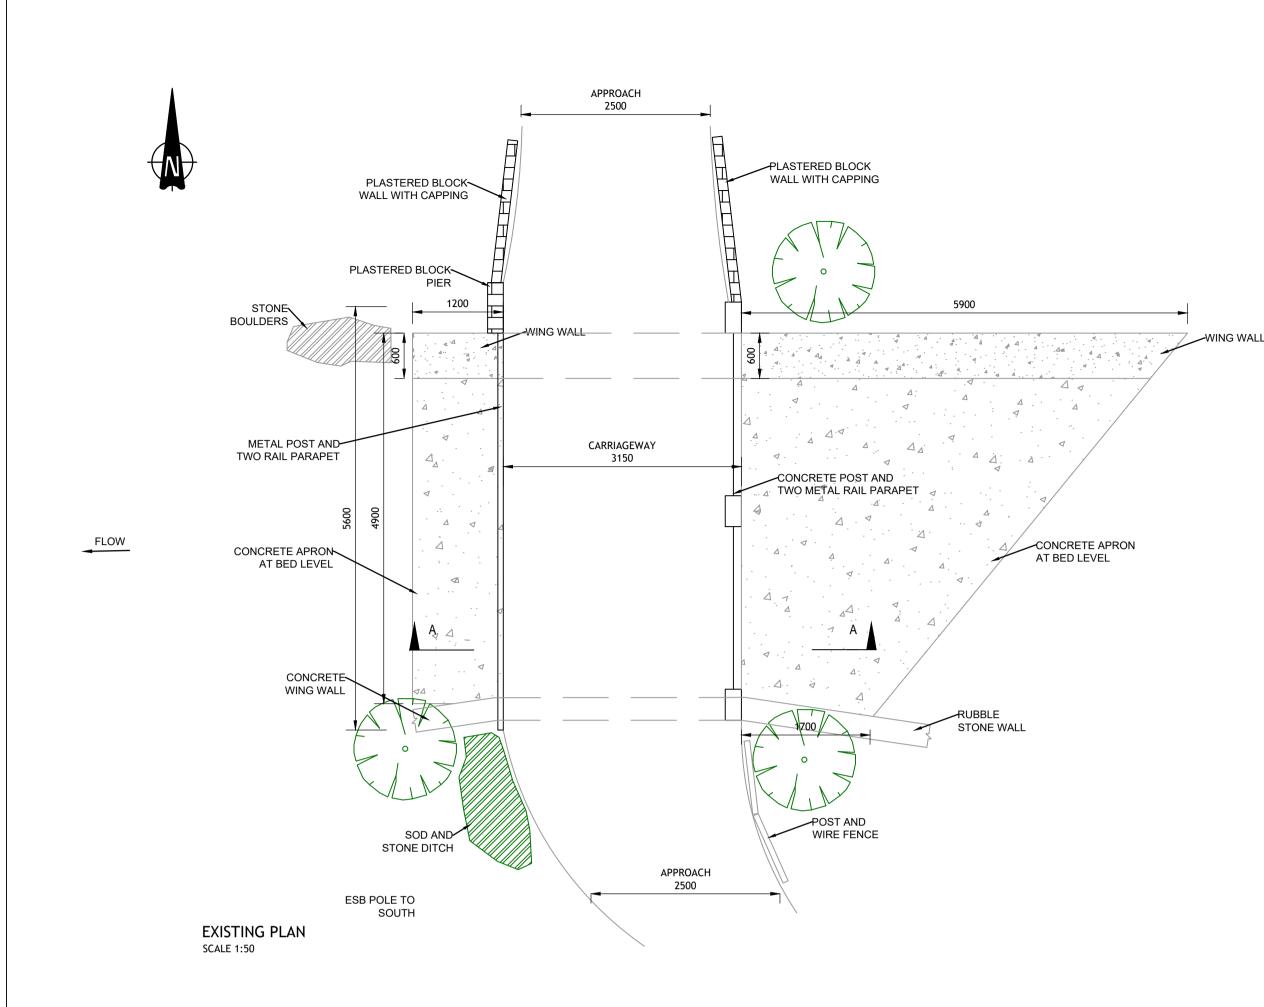

## NOTES

- 1. DO NOT SCALE. ALL DIMENSIONS ON DRAWINGS ARE IN MILLIMETERS UNLESS NOTED OTHERWISE. USE FIGURED DIMENSIONS ONLY.
- 2. THIS DRAWING IS TO BE READ IN CONJUNCTION WITH ALL OTHER WORKS REQUIREMENTS
- 3. CO-ORDINATES ARE TO IRISH TRANSVERSE MERCATOR (ITM)
- 4. INSPECTION DATE 21/5/2020

## STR 16 MOHERNAGH BRIDGE

| Project:<br>LCCC 2021 BRIDGE REHABILITATION SCHEME |                                            |                        |                                         |           |  |  |  |  |
|----------------------------------------------------|--------------------------------------------|------------------------|-----------------------------------------|-----------|--|--|--|--|
| Title: STR 16 - EXISTING BRIDGE                    |                                            |                        |                                         |           |  |  |  |  |
| Drawn:<br>Cian Nolan                               | Date drawn:<br>2021-02-10                  | Technician Check:      | Engineer Check:                         | Approved: |  |  |  |  |
| Project No:<br>201156                              | Model Ref:<br>201156-PUNCH-16-XX-M2-C-0001 |                        | Drawing Status:<br>S1 (FOR INFORMATION) |           |  |  |  |  |
| Scale @ A1:<br>AS SHOWN                            | Document No:<br>201156                     | Revision No:<br>P01.01 |                                         |           |  |  |  |  |
|                                                    |                                            |                        |                                         |           |  |  |  |  |