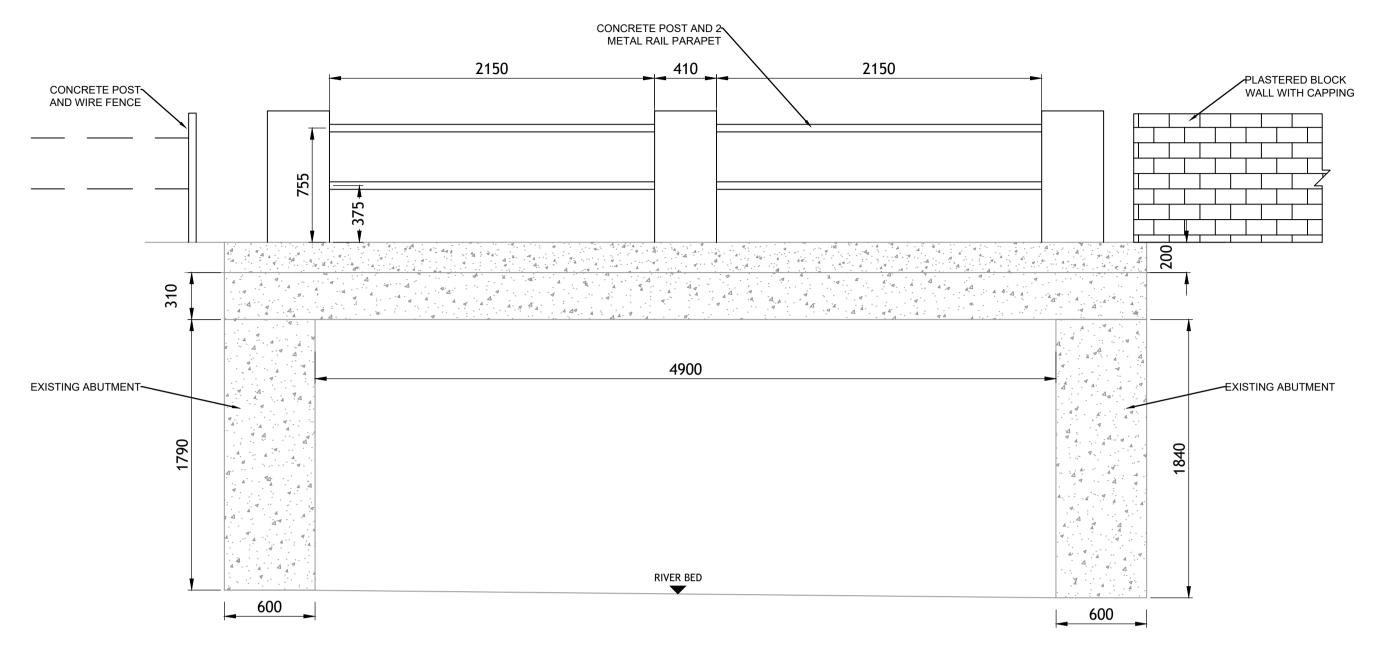

## EXISTING WESTERN ELEVATION SCALE 1:25

Date Amendment Date Rev Bv Client: Bv Comhairle Cathra & Contae Luimnig 5 **Limerick** City & County Council 

## STR 16 MOHERNAGH BRIDGE

| Project:<br>LCCC 2021 BRIDGE REHABILITATION SCHEME |                                            |                        |                                         |           |  |  |  |  |
|----------------------------------------------------|--------------------------------------------|------------------------|-----------------------------------------|-----------|--|--|--|--|
| Title: STR 16 - EXISTING BRIDGE                    |                                            |                        |                                         |           |  |  |  |  |
| Drawn:<br>Cian Nolan                               | Date drawn:<br>2021-02-10                  | Technician Check:      | Engineer Check:                         | Approved: |  |  |  |  |
| Project No:<br>201156                              | Model Ref:<br>201156-PUNCH-16-XX-M2-C-0001 |                        | Drawing Status:<br>S1 (FOR INFORMATION) |           |  |  |  |  |
| Scale @ A1:<br>AS SHOWN                            | Document No:<br>201156                     | Revision No:<br>P01.01 |                                         |           |  |  |  |  |
|                                                    |                                            |                        |                                         |           |  |  |  |  |