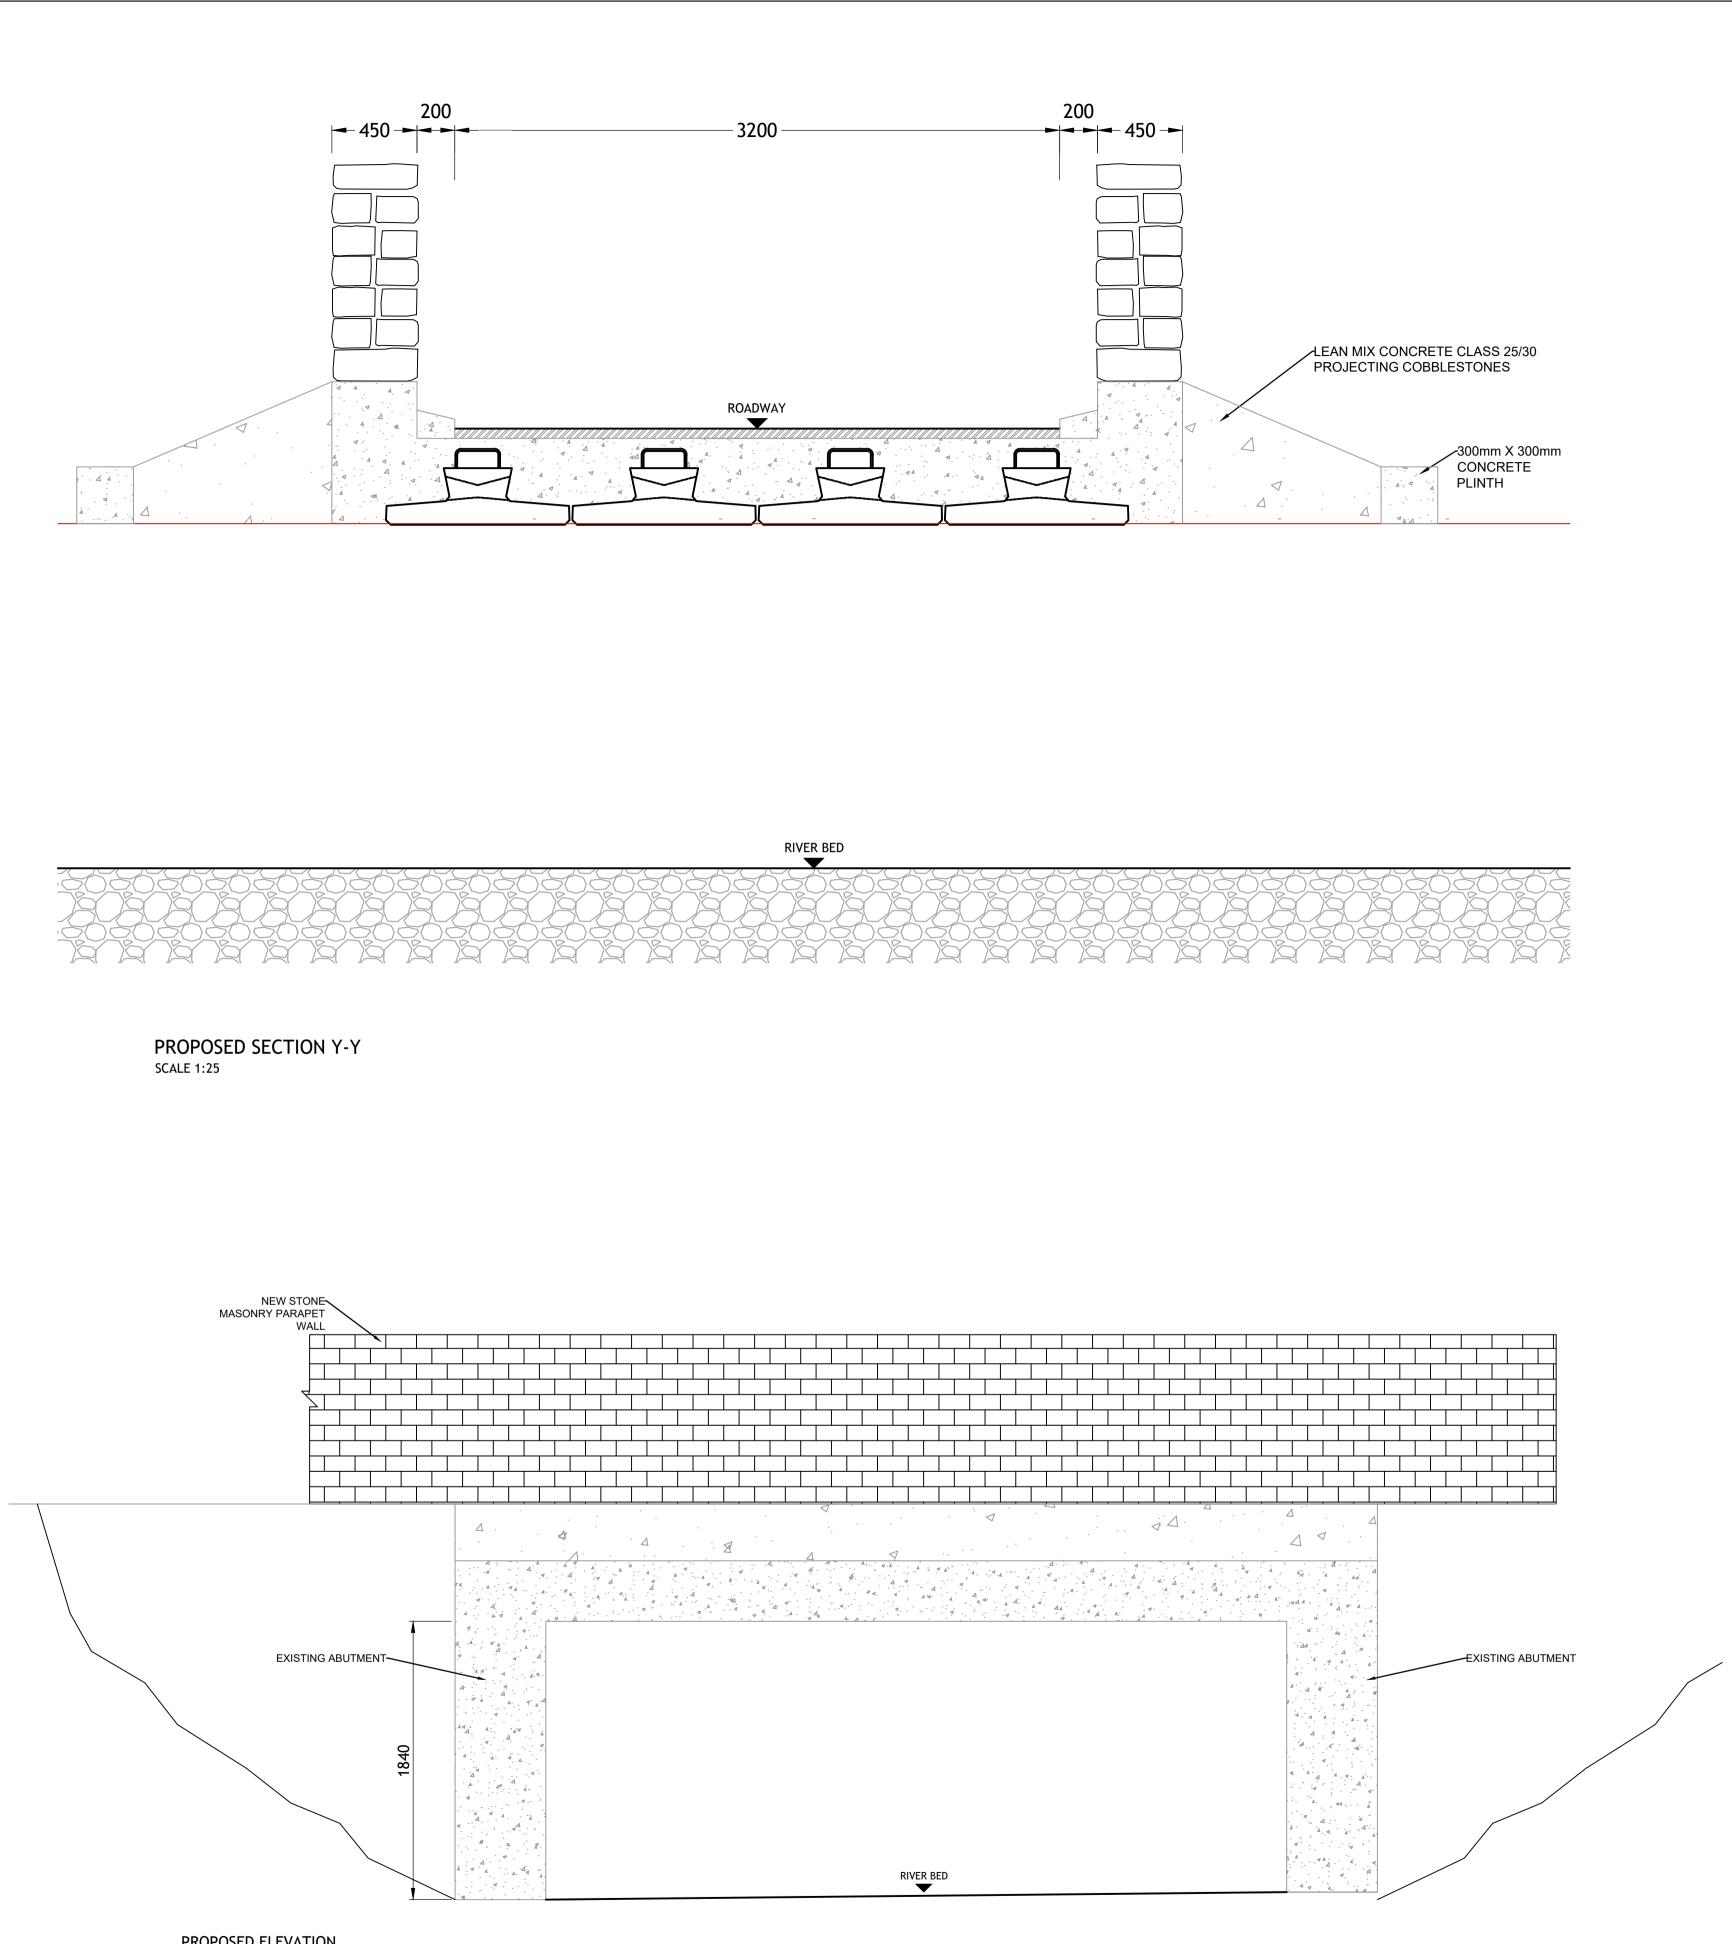

| STR 16 MOHERNAGH BRIDGE                   |                                                      |                               |                             |                        |  |  |  |  |
|-------------------------------------------|------------------------------------------------------|-------------------------------|-----------------------------|------------------------|--|--|--|--|
| LCCC 2021 BRIDGE REHABILITATION SCHEME    |                                                      |                               |                             |                        |  |  |  |  |
| Title: STR 16 - PROPOSED BRIDGE (SHEET 1) |                                                      |                               |                             |                        |  |  |  |  |
| Drawn:<br>Cian Nolan                      | Date drawn: 2021-02-10                               | Technician Check:<br>C. Nolan | Engineer Check:<br>D. Walsh | Approved:<br>D. Walsh  |  |  |  |  |
| Project No:<br>201156                     | Model Ref:<br>201156-PUNCH-16-XX-M2-C-0001           |                               | Drawing Status:<br>S2 (WIP) |                        |  |  |  |  |
| Scale @ A1:<br>AS SHOWN                   | <sup>Document No:</sup> 201156-PUNCH-16-XX-DR-C-0002 |                               |                             | Revision No:<br>P02.01 |  |  |  |  |
|                                           |                                                      |                               |                             |                        |  |  |  |  |