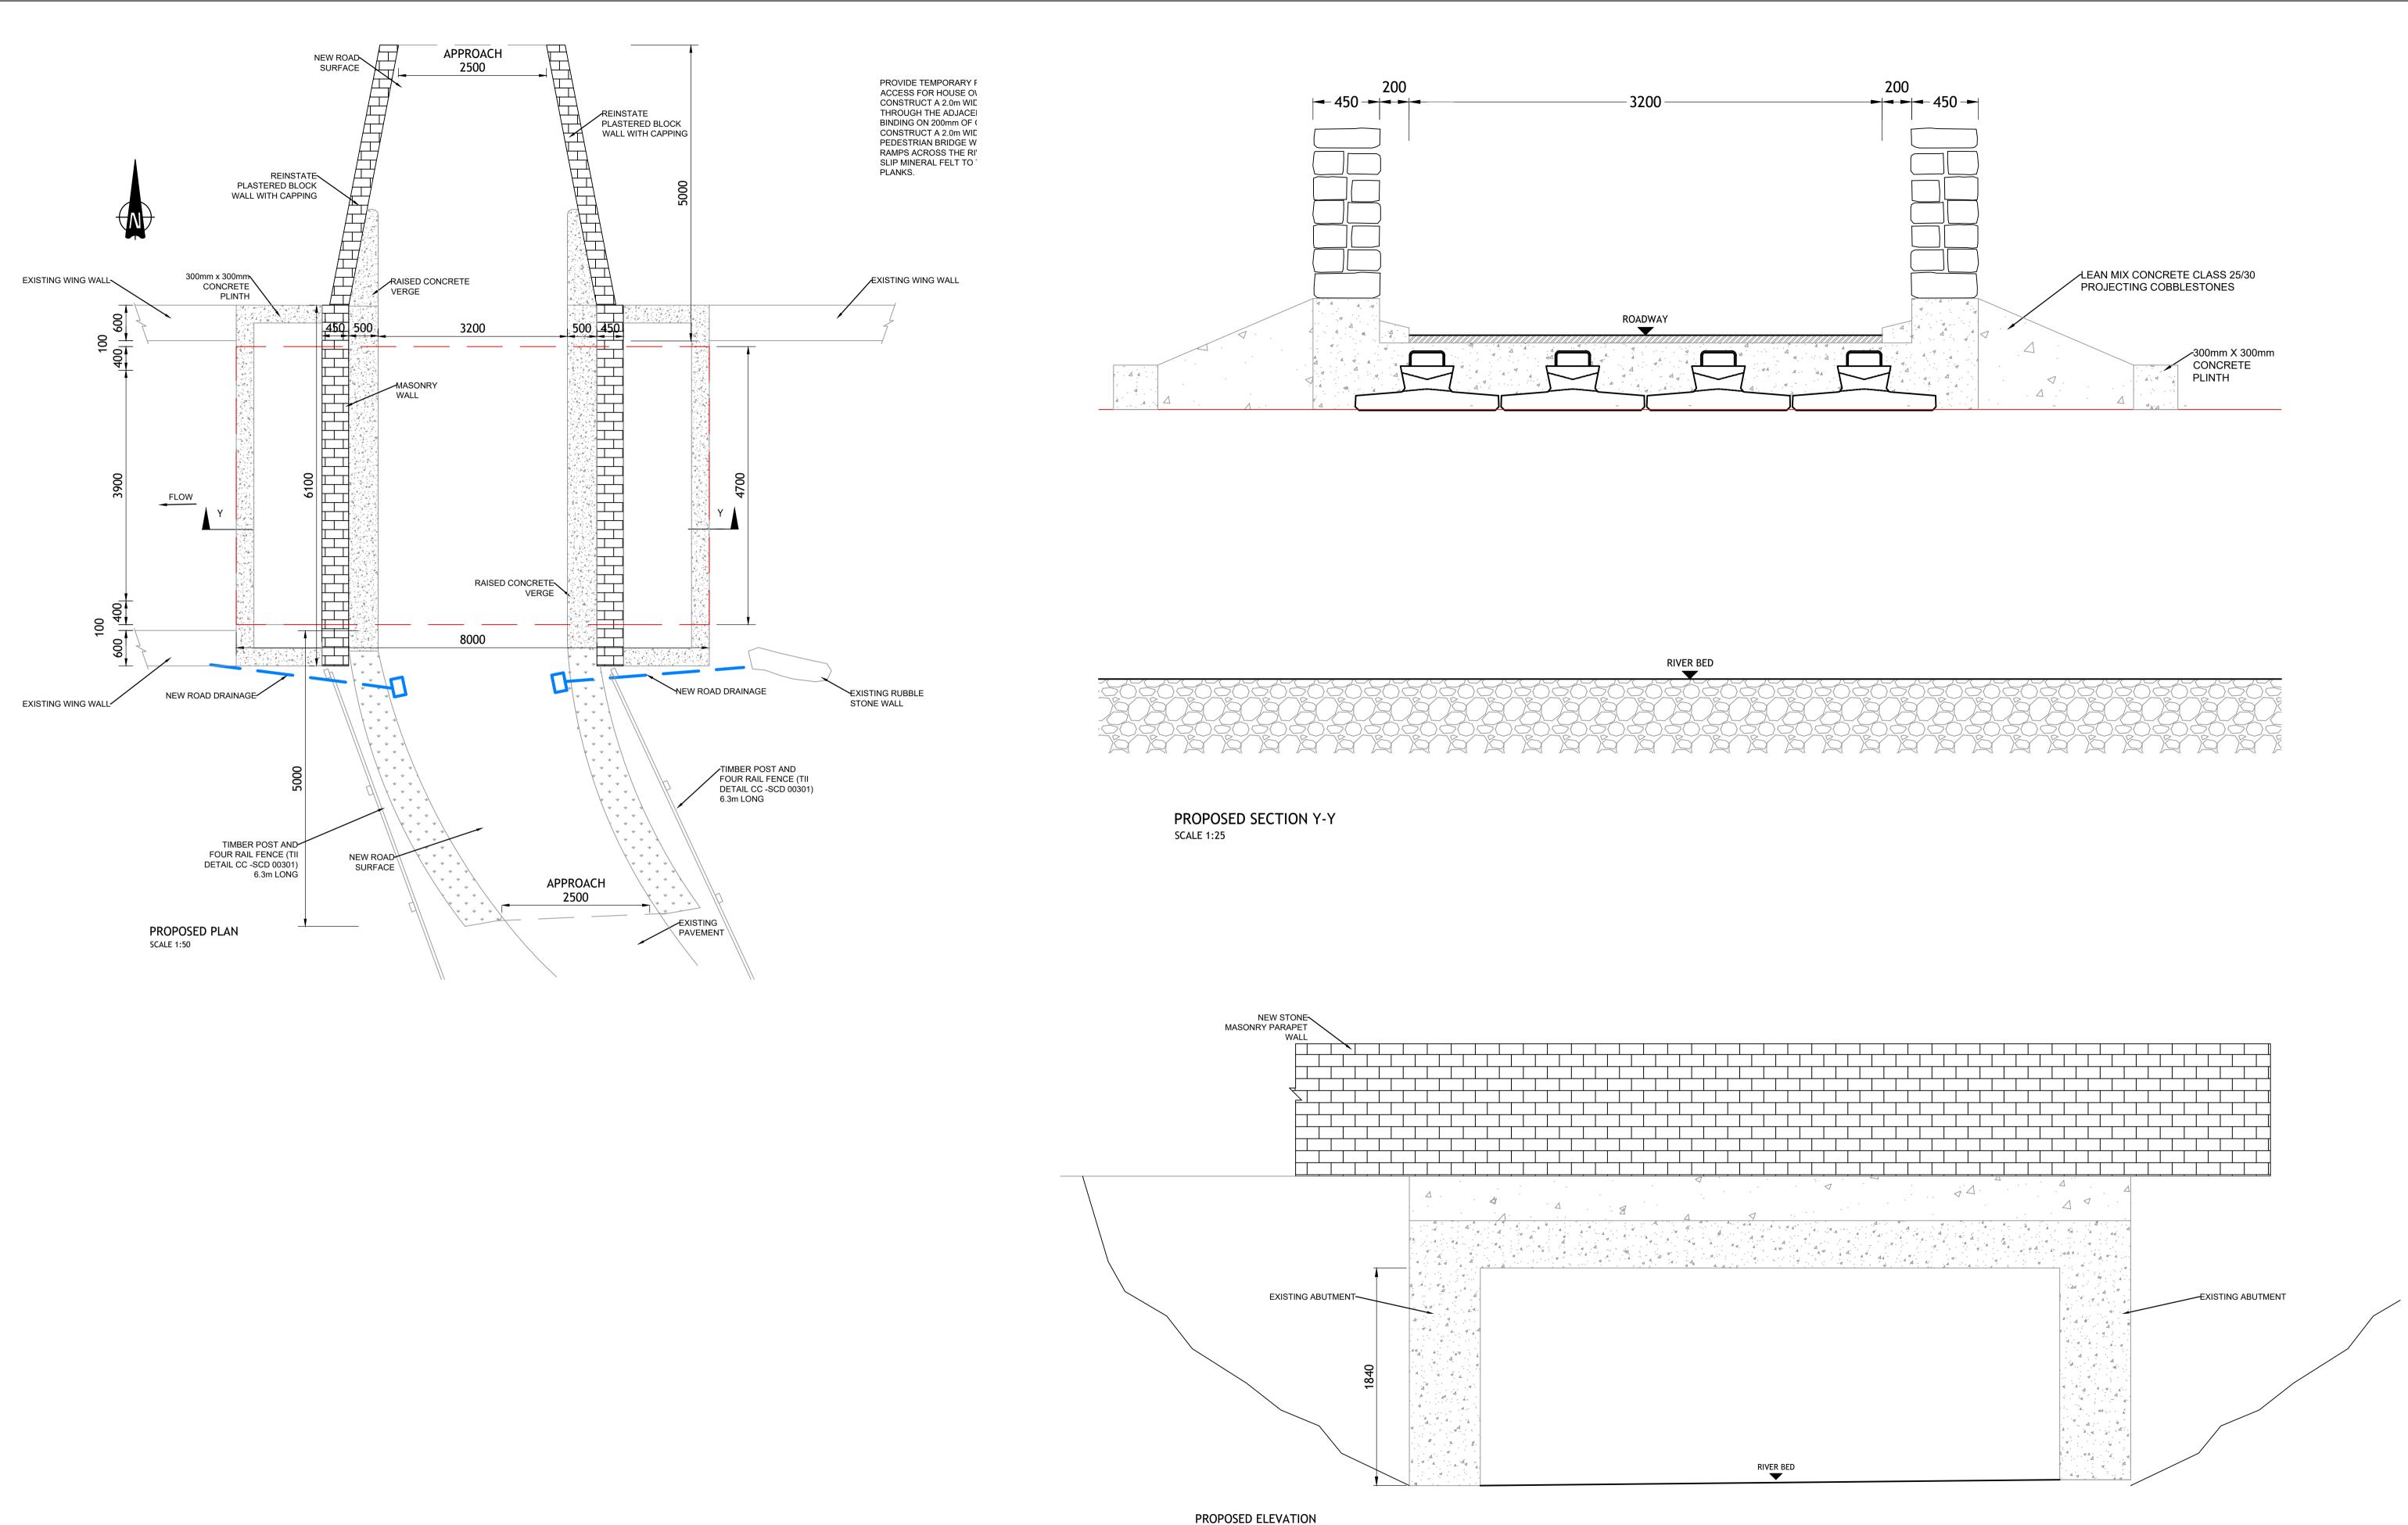

| STR 16 MOHERNAGH BRIDGE                   |                                                      |                               |                             |                        |  |  |  |  |
|-------------------------------------------|------------------------------------------------------|-------------------------------|-----------------------------|------------------------|--|--|--|--|
| LCCC 2021 BRIDGE REHABILITATION SCHEME    |                                                      |                               |                             |                        |  |  |  |  |
| Title: STR 16 - PROPOSED BRIDGE (SHEET 1) |                                                      |                               |                             |                        |  |  |  |  |
| Drawn:<br>Cian Nolan                      | Date drawn: 2021-02-10                               | Technician Check:<br>C. Nolan | Engineer Check:<br>D. Walsh | Approved:<br>D. Walsh  |  |  |  |  |
| Project No:<br>201156                     | Model Ref:<br>201156-PUNCH-16-XX-M2-C-0001           |                               | Drawing Status:<br>S2 (WIP) |                        |  |  |  |  |
| Scale @ A1:<br>AS SHOWN                   | <sup>Document No:</sup> 201156-PUNCH-16-XX-DR-C-0002 |                               |                             | Revision No:<br>P02.01 |  |  |  |  |
|                                           |                                                      |                               |                             |                        |  |  |  |  |