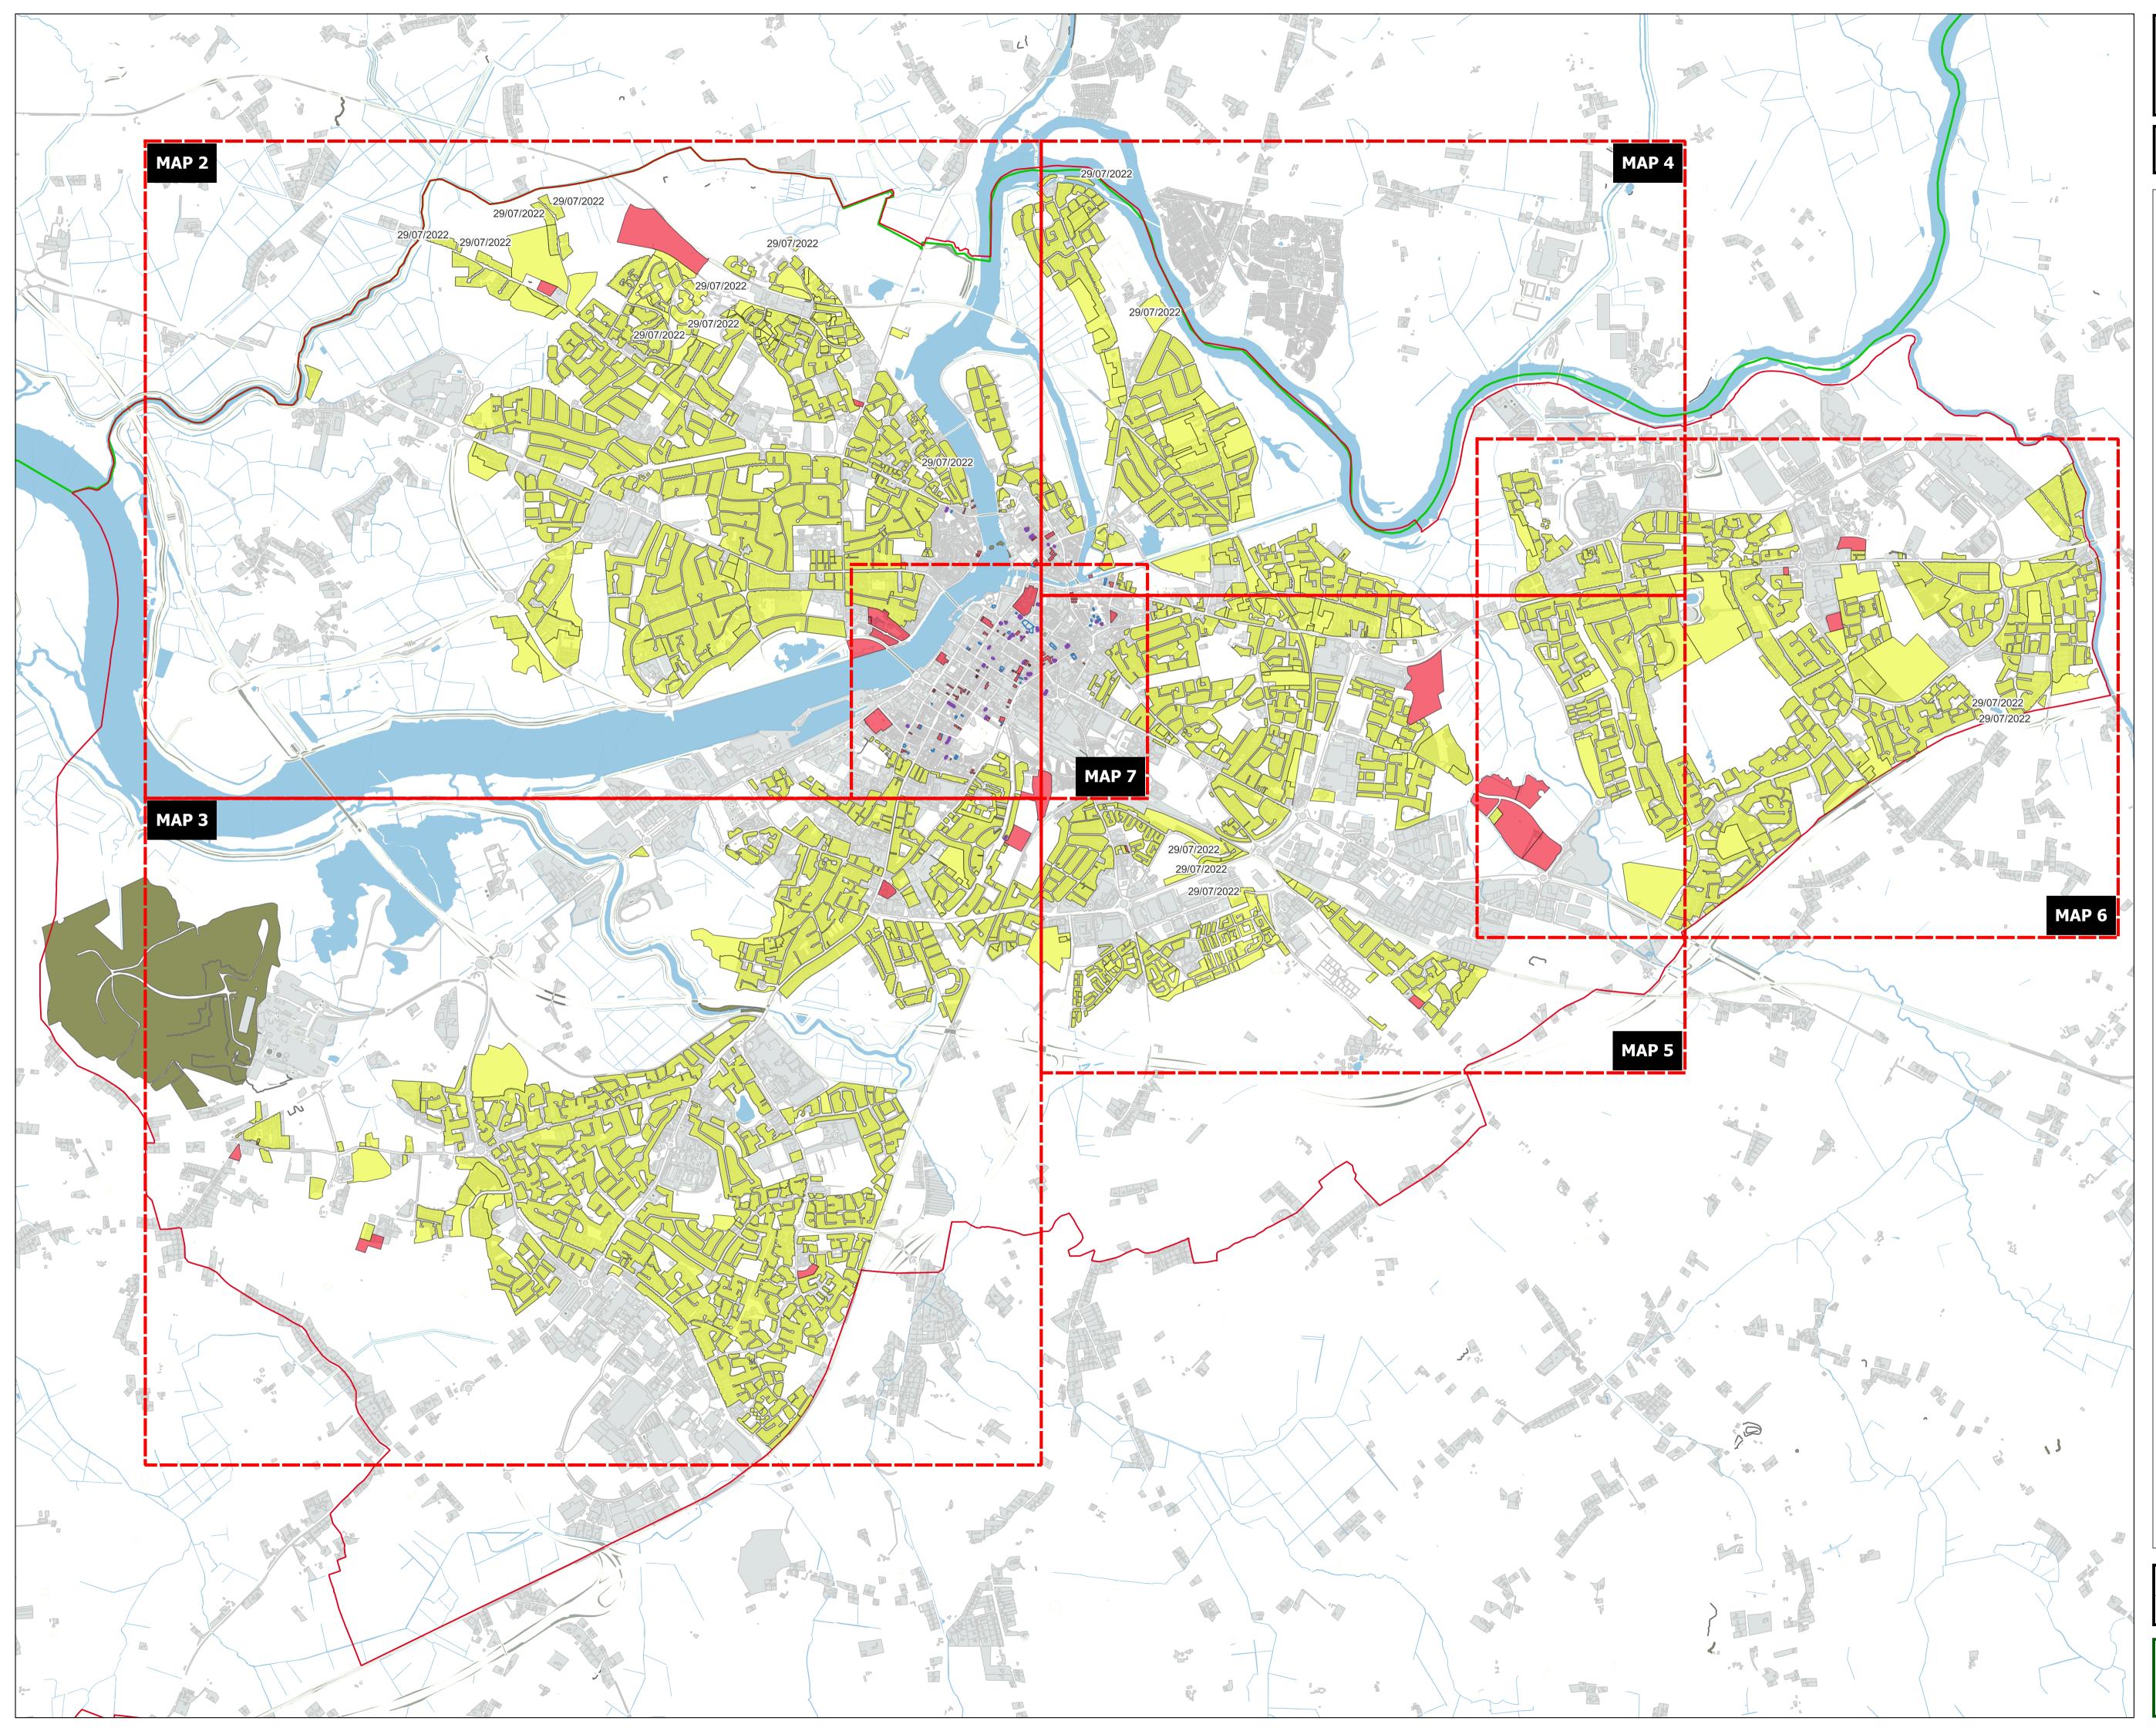

## **Residential Zoned** Land Tax Draft Map 2025

Limerick City & Suburbs, including Mungret & Annacotty Map 1

## Legend

- Residential lands
- in scope Mixed Use lands in scope

- Proposed Removal
  Proposed Addition
  Limerick City & Suburbs, including Mungret & Annacotty Boundary

## Residential land Area: 1340.580 ha.

Mixed Use land Area: 52.266 ha.

## Notes:

-Residential properties, although included on the map, are not subject to RZLT if they are subject to Local Property Tax.

-Mixed use lands refer to lands where residential development is permitted in principle, comprising lands zoned City/ District/ Local/ Town/ Village Centre/ Mixed Use in accordance with the zoning map for the settlement. -A date is indicated on the map where the lands were newly zoned for a use permitting residential development, or serviced after 1st January 2022.