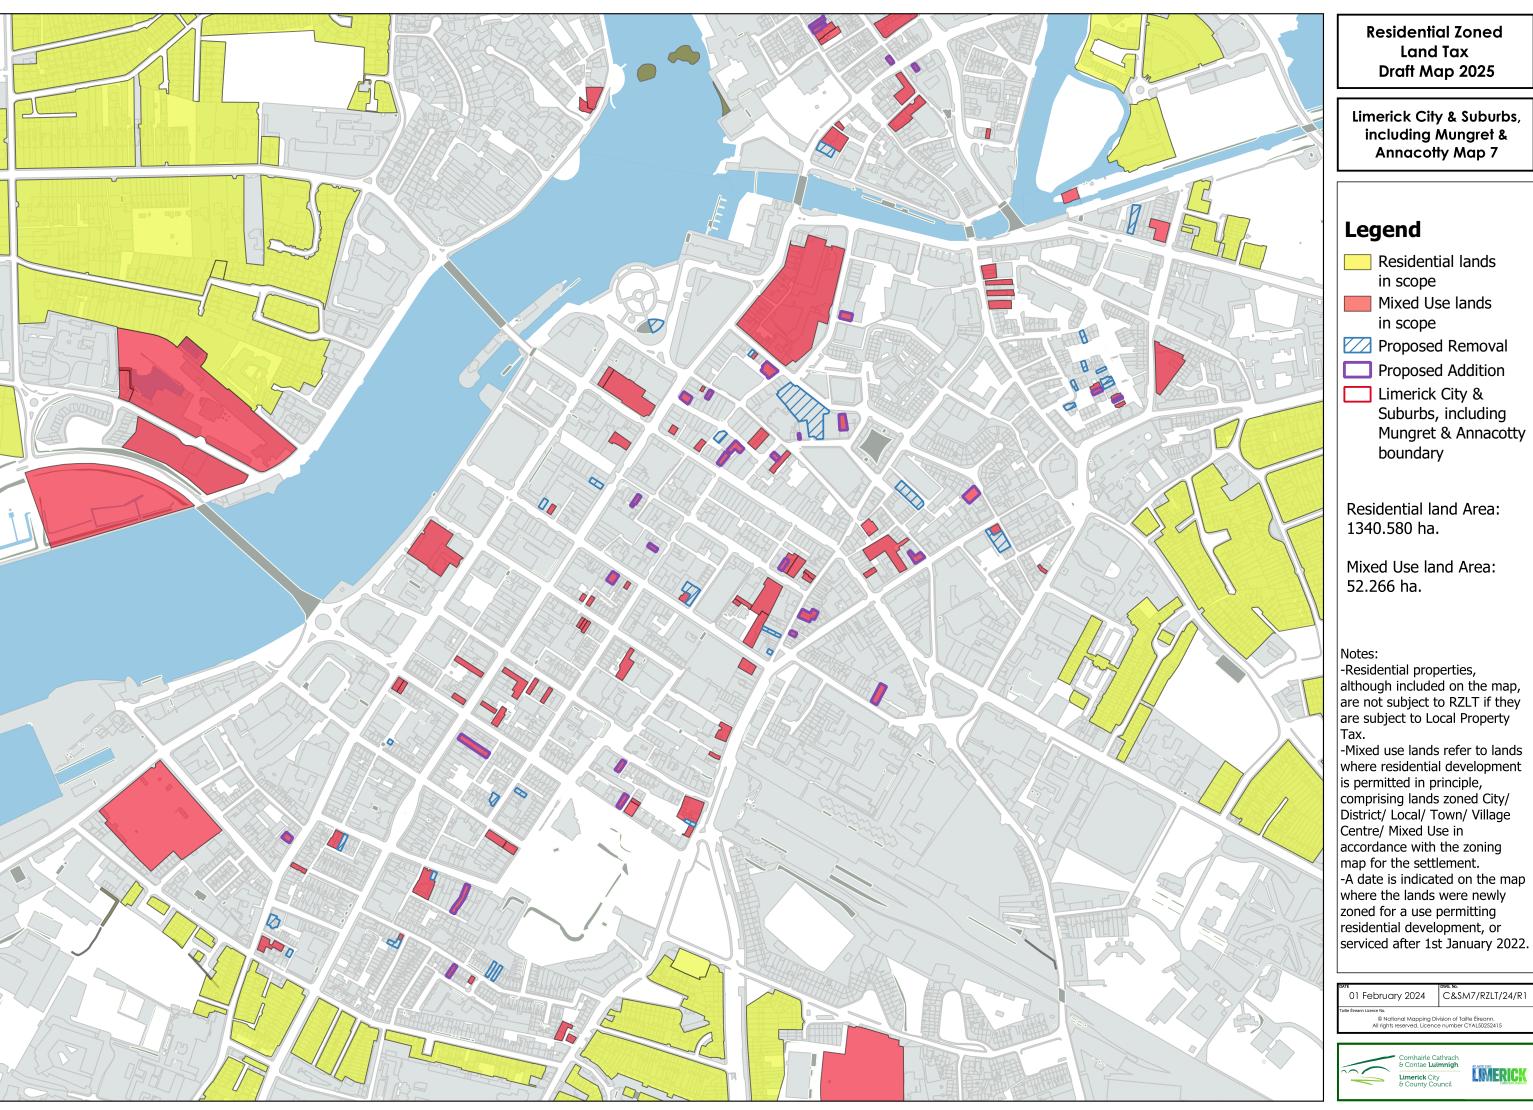

**Residential Zoned Land Tax** Draft Map 2025

Limerick City & Suburbs, including Mungret & Annacotty Map 7

## Legend

Residential lands in scope

Mixed Use lands in scope

Proposed Removal

Proposed Addition

Limerick City & Suburbs, including Mungret & Annacotty boundary

Residential land Area: 1340.580 ha.

Mixed Use land Area: 52.266 ha.

-Residential properties, although included on the map, are not subject to RZLT if they are subject to Local Property

-Mixed use lands refer to lands where residential development is permitted in principle, comprising lands zoned City/ District/ Local/ Town/ Village Centre/ Mixed Use in accordance with the zoning map for the settlement. -A date is indicated on the map where the lands were newly zoned for a use permitting