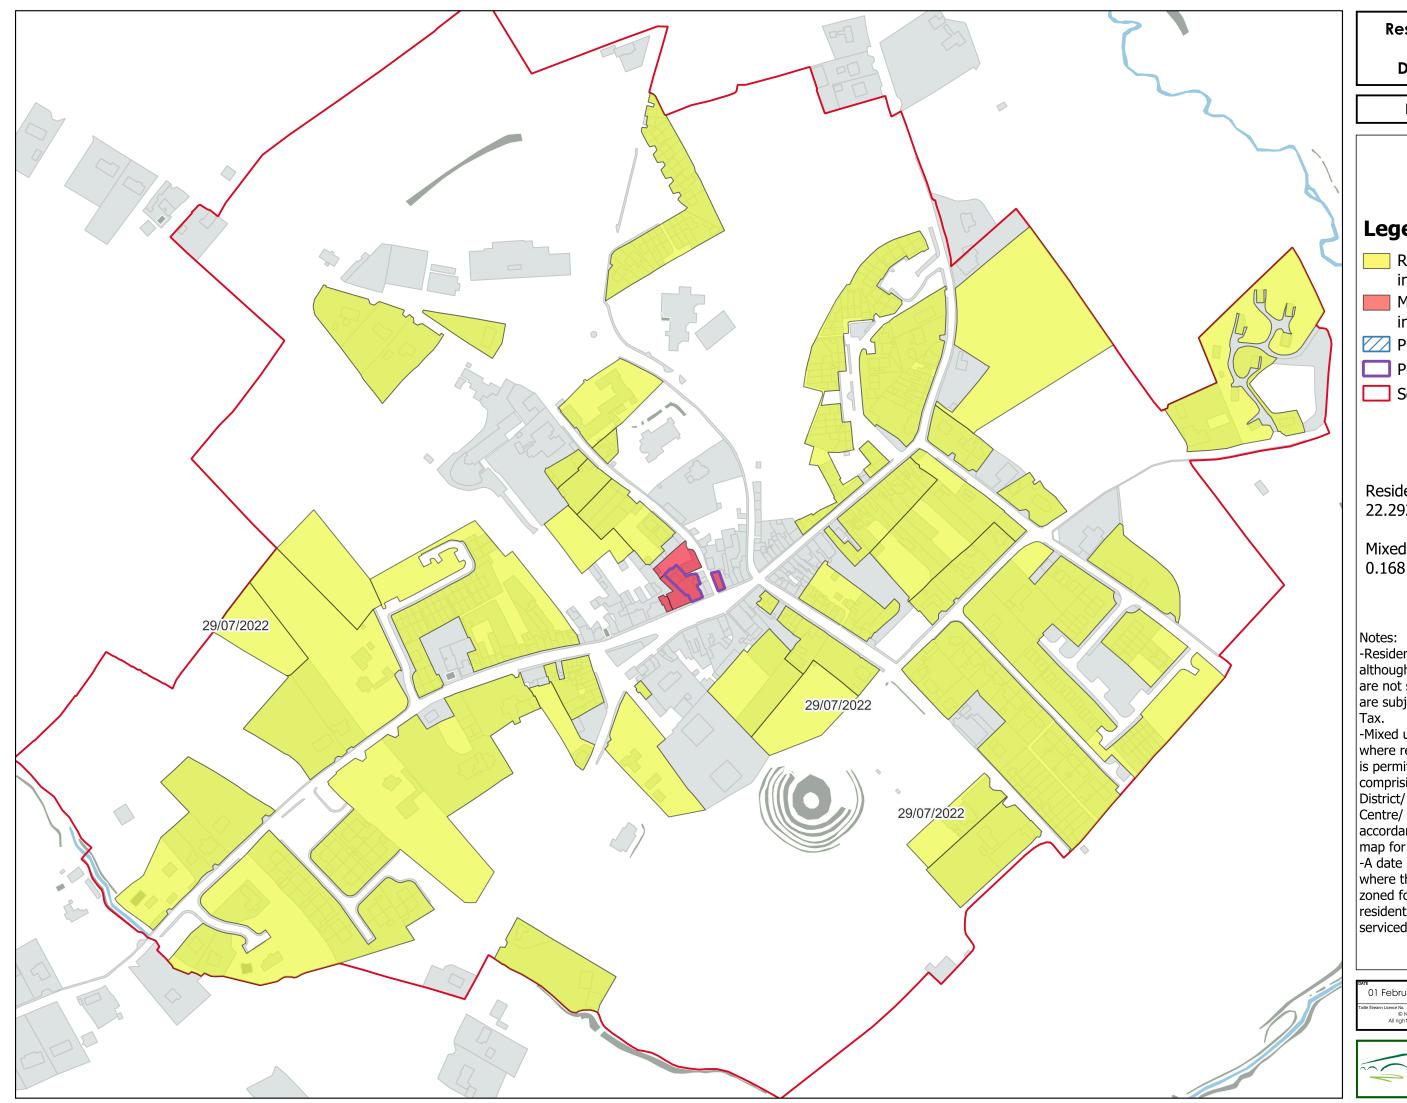

## **Residential Zoned** Land Tax Draft Map 2025

## Kilfinane Map

## Legend

- Residential lands
  - in scope
- Mixed Use lands in scope
- Proposed Removal
- Proposed Addition
  - Settlement boundary

Residential land Area: 22.292 ha.

Mixed Use land Area: 0.168 ha.

-Residential properties, although included on the map, are not subject to RZLT if they are subject to Local Property

-Mixed use lands refer to lands where residential development is permitted in principle, comprising lands zoned City/ District/ Local/ Town/ Village Centre/ Mixed Use in accordance with the zoning map for the settlement. -A date is indicated on the map where the lands were newly zoned for a use permitting residential development, or serviced after 1st January 2022.

KILF/RZLT/24/R1 01 February 2024

© National Mapping Division of Tailte Éireann. All rights reserved. Licence number CYAL5025241