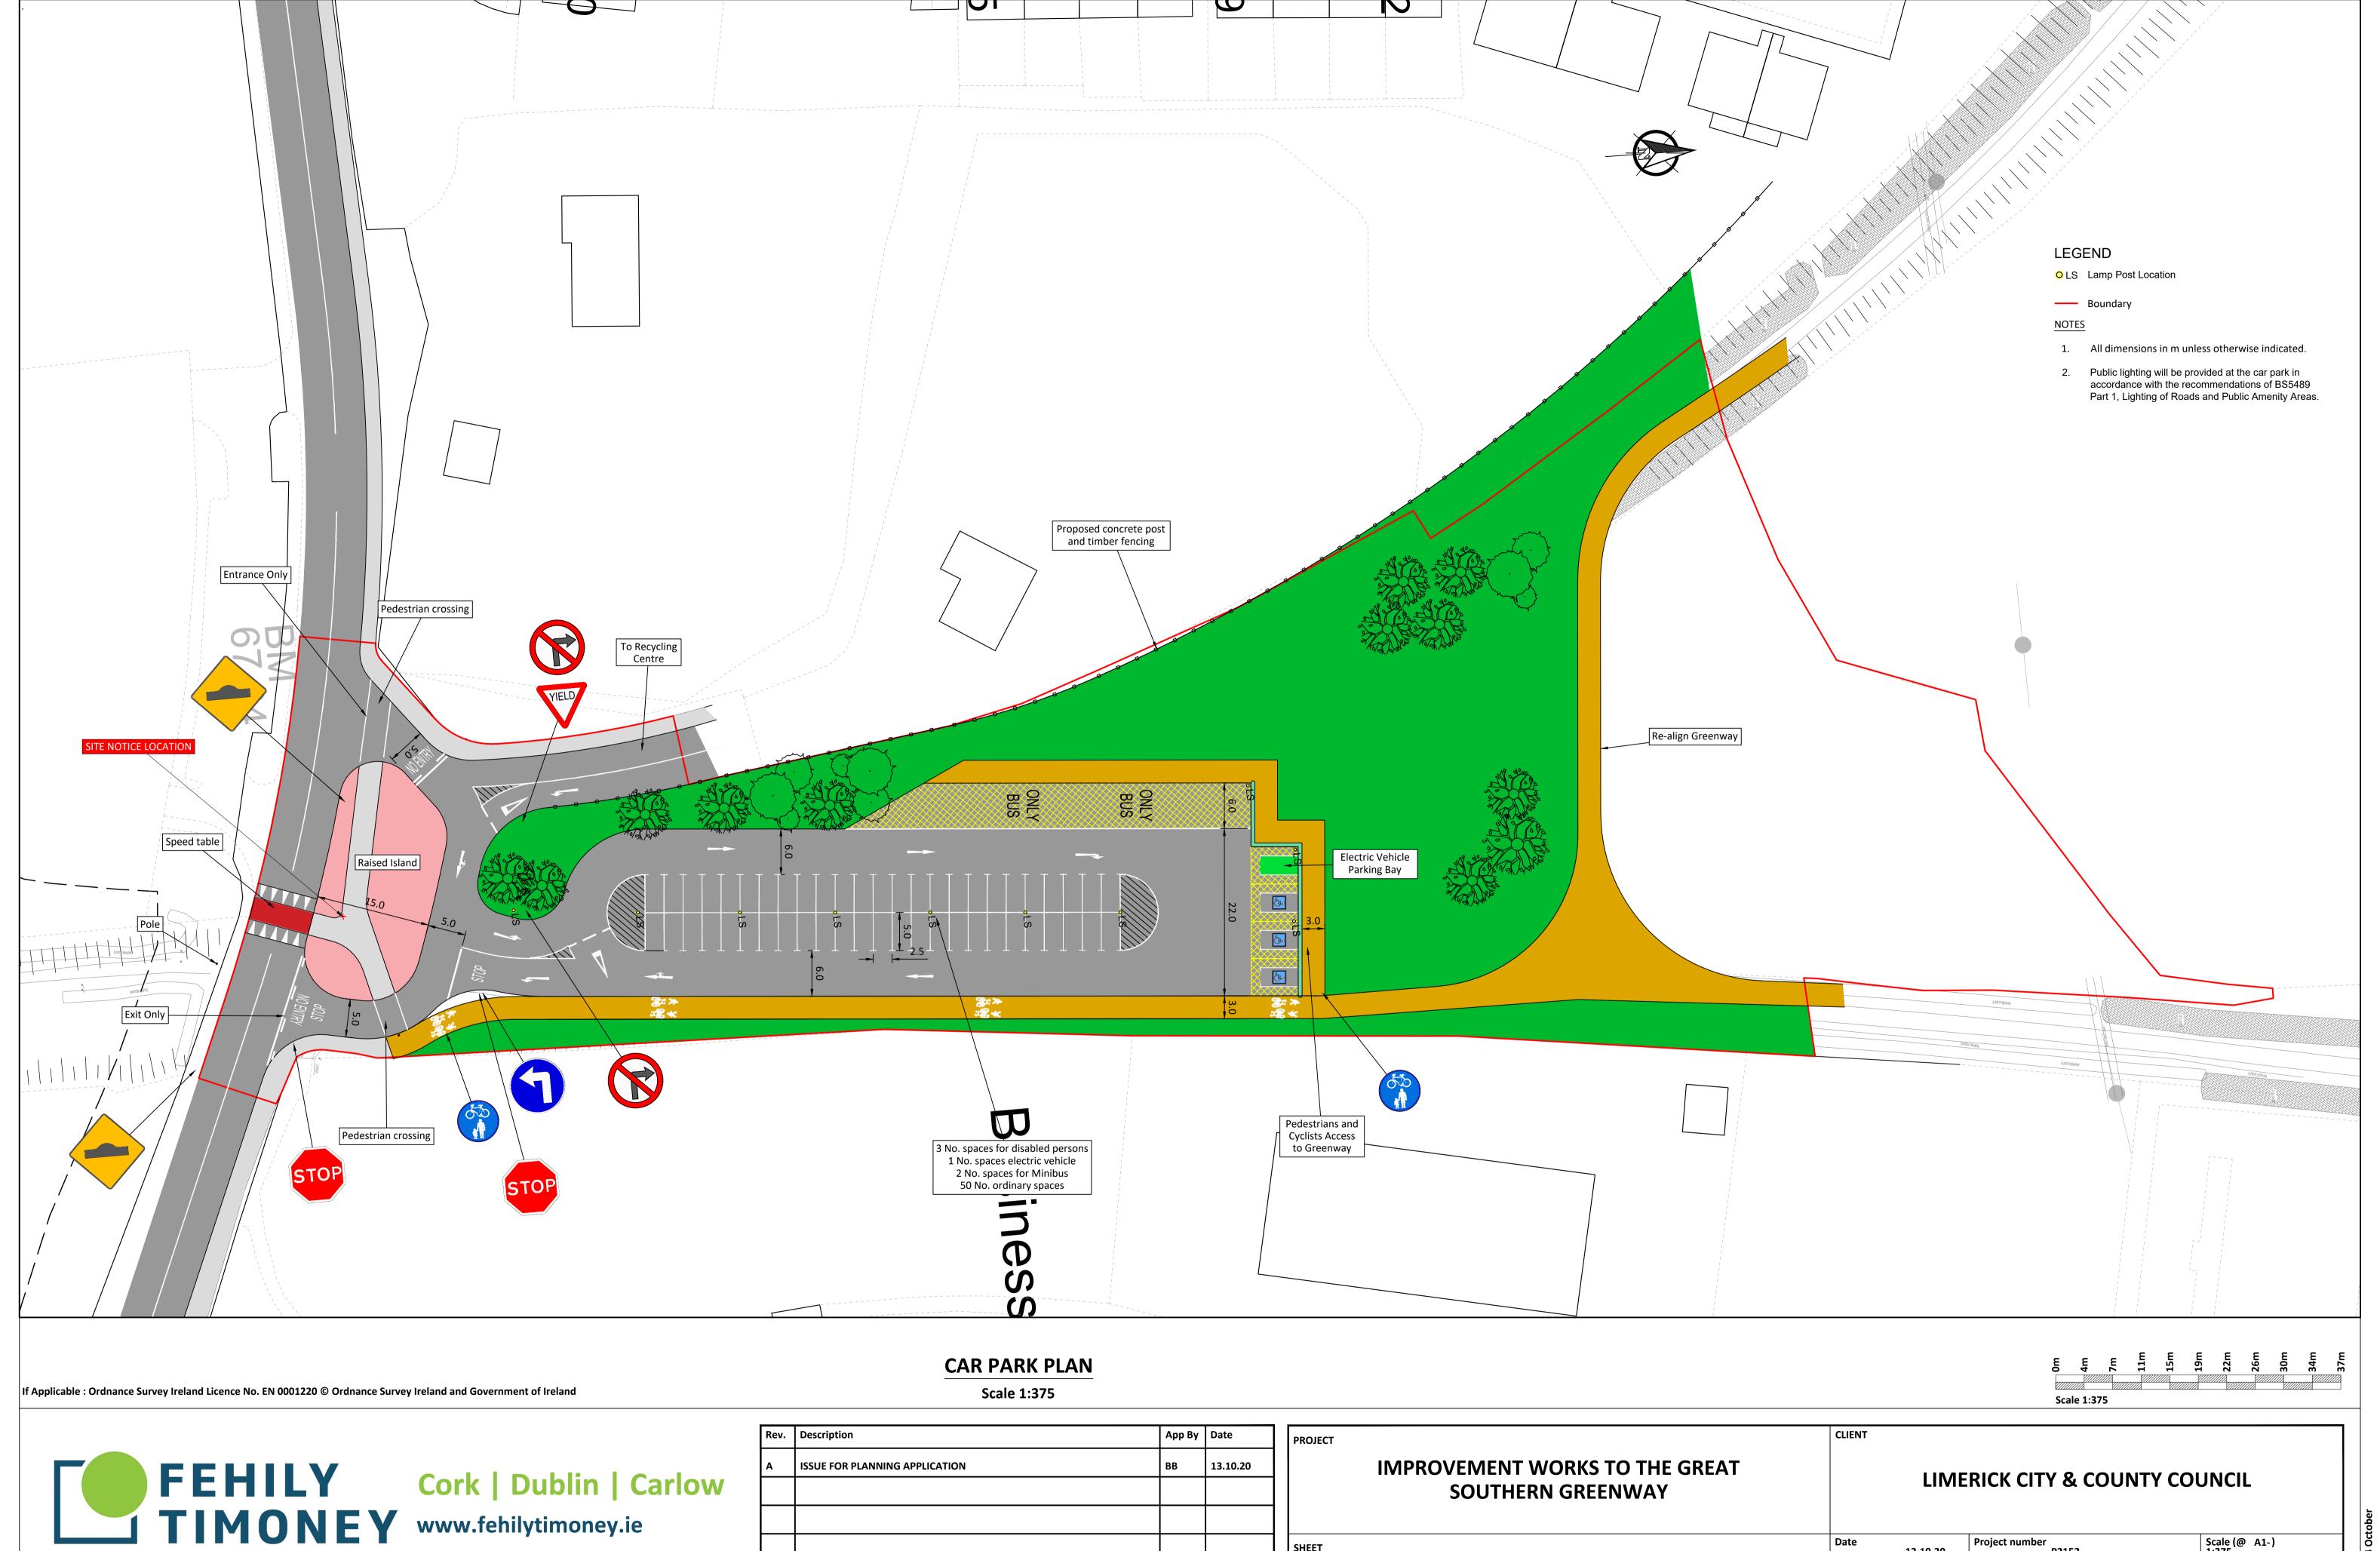

|       | PROJECT                            |                                        |                                     |                                |                        |  |  |  |  |  |
|-------|------------------------------------|----------------------------------------|-------------------------------------|--------------------------------|------------------------|--|--|--|--|--|
| 10.20 |                                    | IMPROVEMENT WORKS TO THE GREAT         | LINAEDICK CITY & COLINITY COLINICII |                                |                        |  |  |  |  |  |
|       | SOUTHERN GREENWAY                  |                                        |                                     | LIMERICK CITY & COUNTY COUNCIL |                        |  |  |  |  |  |
|       |                                    |                                        |                                     |                                |                        |  |  |  |  |  |
|       | SHEET DE CORDE CAR DADIA           | Date                                   | 13.10.20                            | Project number P2152           | Scale (@ A1-)<br>1:375 |  |  |  |  |  |
|       |                                    | NEWCASTLEWEST PROPOSED CAR PARK LAYOUT | Drawn by                            | EE                             | Drawing Number Rev     |  |  |  |  |  |
|       | LATOOT                             |                                        | Checked by                          | TL                             | P2152-0100-P007        |  |  |  |  |  |
|       | O:\ACAD\2019\P2152\P2152-0100-P007 |                                        |                                     |                                |                        |  |  |  |  |  |