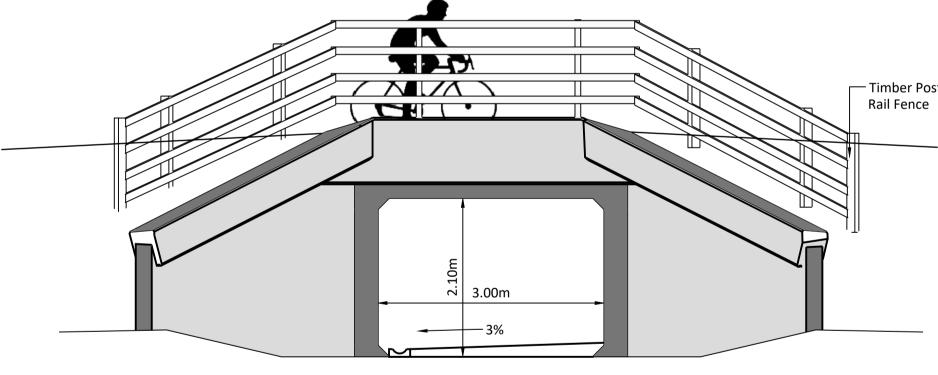

ISOMETRIC VIEW Scale 1:100

LONGTIDINAL SECTION Scale 1:50

**CROSS SECTION** Scale 1:50

**ELEVATION** Scale 1:50

If Applicable : Ordnance Survey Ireland Licence No. EN 0001220 © Ordnance Survey Ireland and Government of Ireland ####

|   | IMPROVEMENT WORKS TO THE GREAT SOUTHERN GREENWAY | LIMERICK CITY & COUNTY COUNCIL |          |                                             |     |  |  |  |
|---|--------------------------------------------------|--------------------------------|----------|---------------------------------------------|-----|--|--|--|
| 1 | SHEET                                            | Date                           | 14.10.20 | Project number Scale (@ A1-) P2152 As Shown |     |  |  |  |
|   | UNDERPASS - TYPICAL PLAN, ELEVATION AND SECTION  | Drawn by                       | SK       | Drawing Number                              | Rev |  |  |  |
|   | LLLVATION AND SECTION                            | Checked by                     | TL       | P2152-ST00-SD01                             | Α   |  |  |  |
| _ | O:\ACAD\2019\P2152\P2152-ST00-SD01               |                                |          |                                             |     |  |  |  |