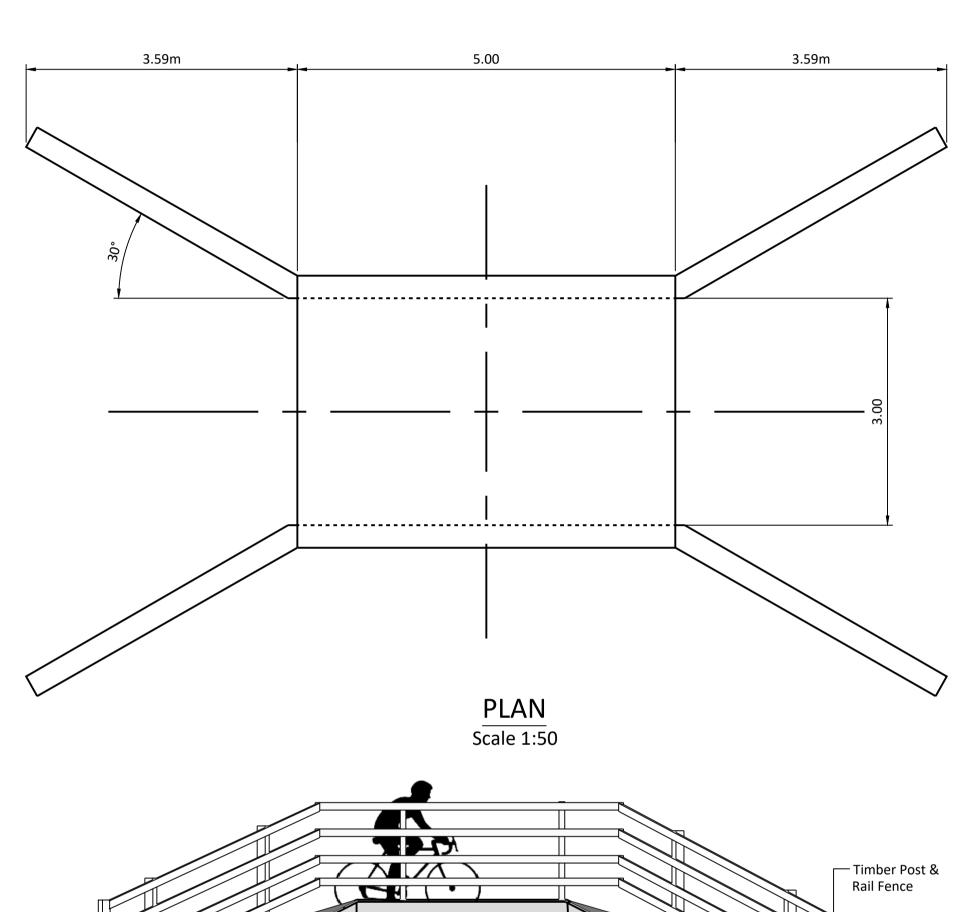

ISOMETRIC VIEW Scale 1:100

LONGTIDINAL SECTION Scale 1:50

**CROSS SECTION** Scale 1:50

**ELEVATION** Scale 1:50

If Applicable : Ordnance Survey Ireland Licence No. EN 0001220 © Ordnance Survey Ireland and Government of Ireland ####