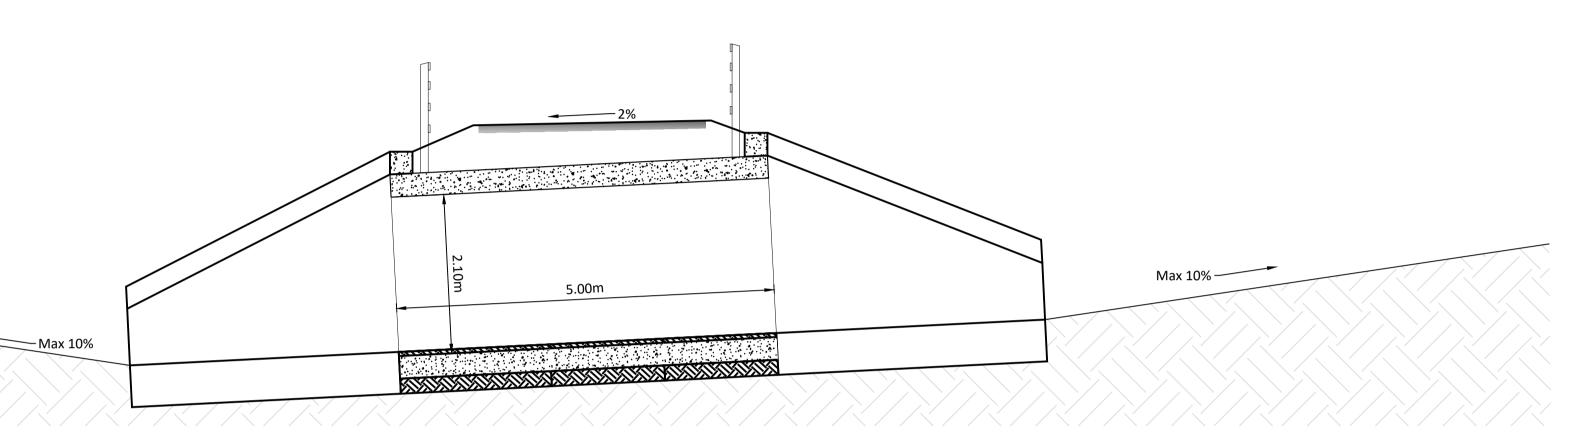

ISOMETRIC VIEW Scale 1:100

LONGTIDINAL SECTION Scale 1:50

**CROSS SECTION** Scale 1:50

**ELEVATION** Scale 1:50

If Applicable : Ordnance Survey Ireland Licence No. EN 0001220 © Ordnance Survey Ireland and Government of Ireland ####