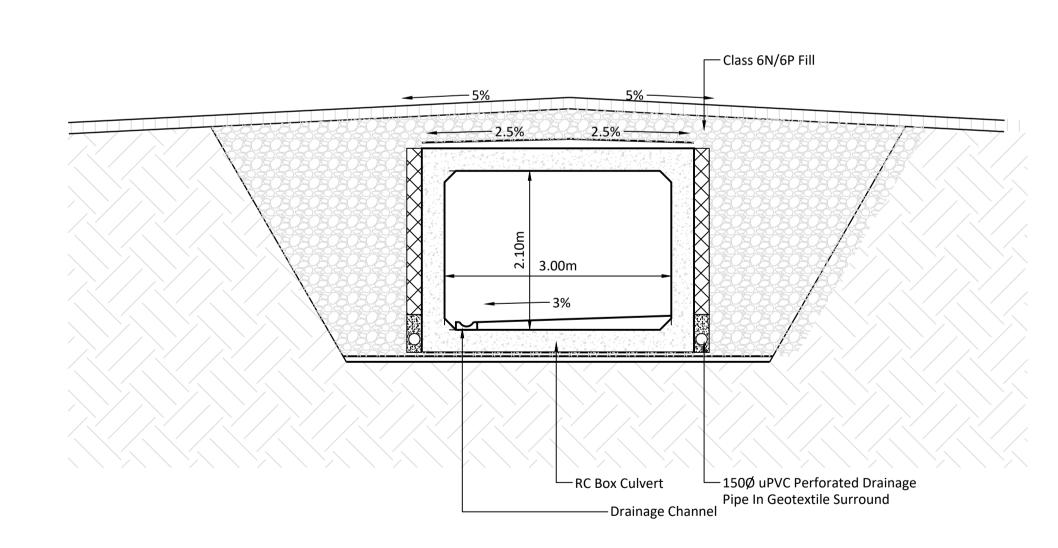

ISOMETRIC VIEW Scale 1:100

LONGTIDINAL SECTION Scale 1:50

**CROSS SECTION** Scale 1:50

**ELEVATION** Scale 1:50

If Applicable : Ordnance Survey Ireland Licence No. EN 0001220 © Ordnance Survey Ireland and Government of Ireland ####