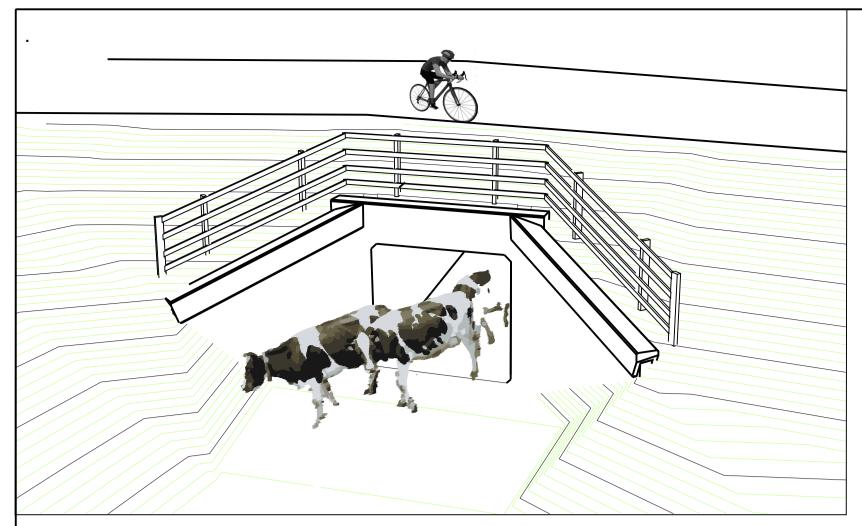

ISOMETRIC VIEW Scale 1:100

LONGTIDINAL SECTION Scale 1:50

**CROSS SECTION** Scale 1:50

**ELEVATION** Scale 1:50

If Applicable : Ordnance Survey Ireland Licence No. EN 0001220 © Ordnance Survey Ireland and Government of Ireland ####