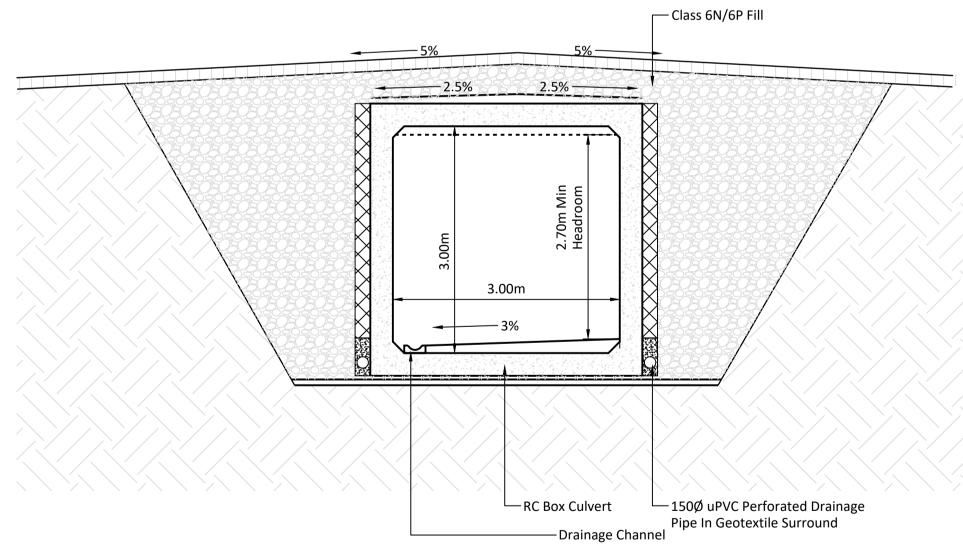

## LONGTIDINAL SECTION

Scale 1:50

**CROSS SECTION** 

Scale 1:50

O:\ACAD\2019\P2152\P2152-ST00-SD03

If Applicable : Ordnance Survey Ireland Licence No. EN 0001220 © Ordnance Survey Ireland and Government of Ireland

SHEET

**CATTLE OVERPASS ELEVATIONS AND SECTIONS** 