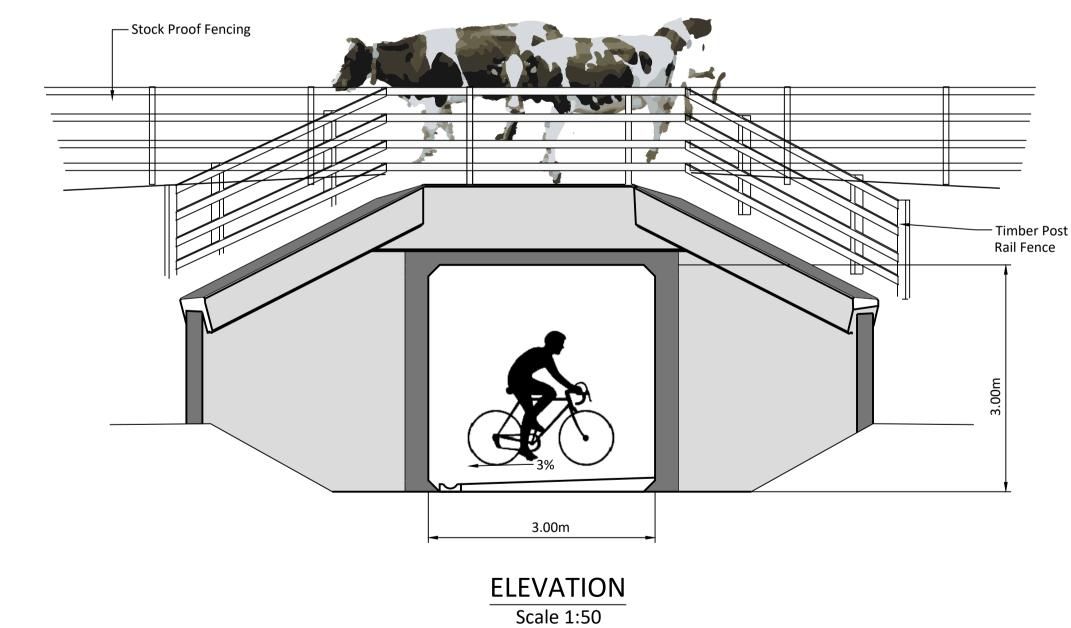

ISOMETRIC VIEW



## LONGTIDINAL SECTION

Scale 1:50



**CROSS SECTION** 

Scale 1:50





O:\ACAD\2019\P2152\P2152-ST00-SD03

If Applicable : Ordnance Survey Ireland Licence No. EN 0001220 © Ordnance Survey Ireland and Government of Ireland



5%

| Rev. | Description                    | App By | Date     |
|------|--------------------------------|--------|----------|
| Α    | ISSUE FOR PLANNING APPLICATION | ВВ     | 14.10.20 |
|      |                                |        |          |
|      |                                |        |          |
|      |                                |        |          |
|      |                                |        |          |
|      |                                |        |          |

| I NOJECI |                                       |  |  |
|----------|---------------------------------------|--|--|
|          | <b>IMPROVEME