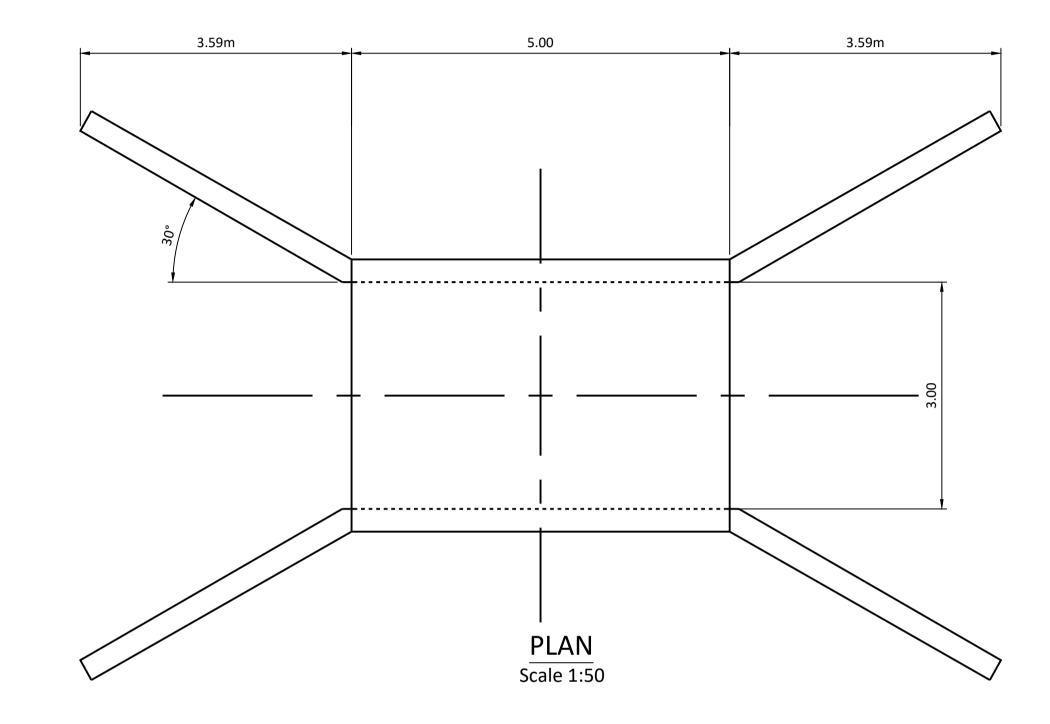

## LONGTIDINAL SECTION

Scale 1:50

**CROSS SECTION** 

Scale 1:50

O:\ACAD\2019\P2152\P2152-ST00-SD03

If Applicable : Ordnance Survey Ireland Licence No. EN 0001220 © Ordnance Survey Ireland and Government of Ireland

SHEET

**CATTLE OVERPASS ELEVATIONS AND SECTIONS** 