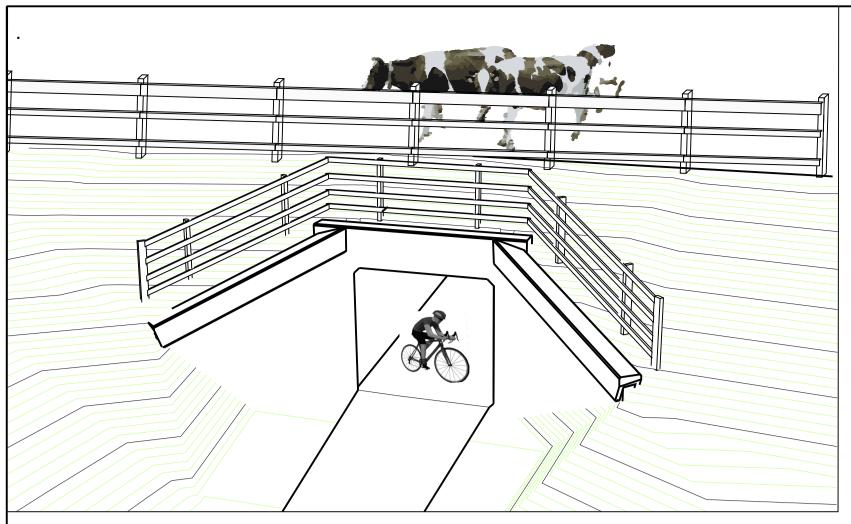

ISOMETRIC VIEW



## LONGTIDINAL SECTION

Scale 1:50



**CROSS SECTION** 

Scale 1:50





O:\ACAD\2019\P2152\P2152-ST00-SD03

If Applicable : Ordnance Survey Ireland Licence No. EN 0001220 © Ordnance Survey Ireland and Government of Ireland



5%

| Rev. | Description                    | App By | Date     |
|------|--------------------------------|--------|----------|
| Α    | ISSUE FOR PLANNING APPLICATION | ВВ     | 14.10.20 |
|      |                                |        |          |
|      |                                |        |          |
|      |                                |        |          |
|      |                                |        |          |
|      |                                |        |          |

| I NOJECI |