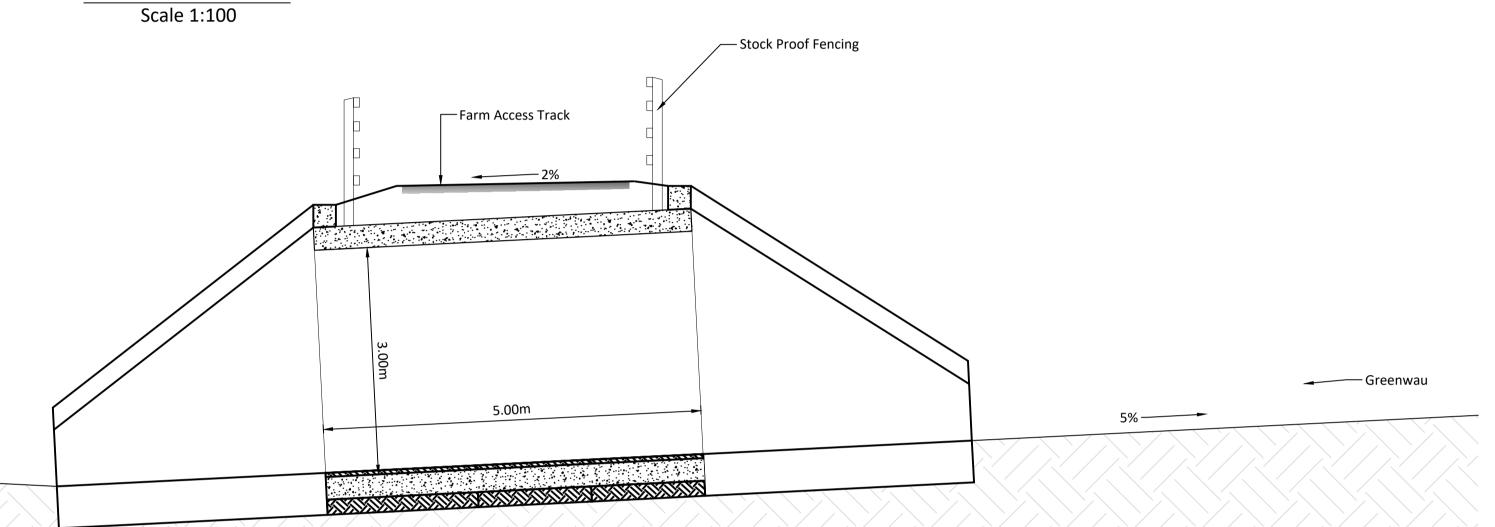

## LONGTIDINAL SECTION

Scale 1:50

**CROSS SECTION** 

Scale 1:50

O:\ACAD\2019\P2152\P2152-ST00-SD03

If Applicable : Ordnance Survey Ireland Licence No. EN 0001220 © Ordnance Survey Ireland and Government of Ireland

SHEET

**CATTLE OVERPASS ELEVATIONS AND SECTIONS** 