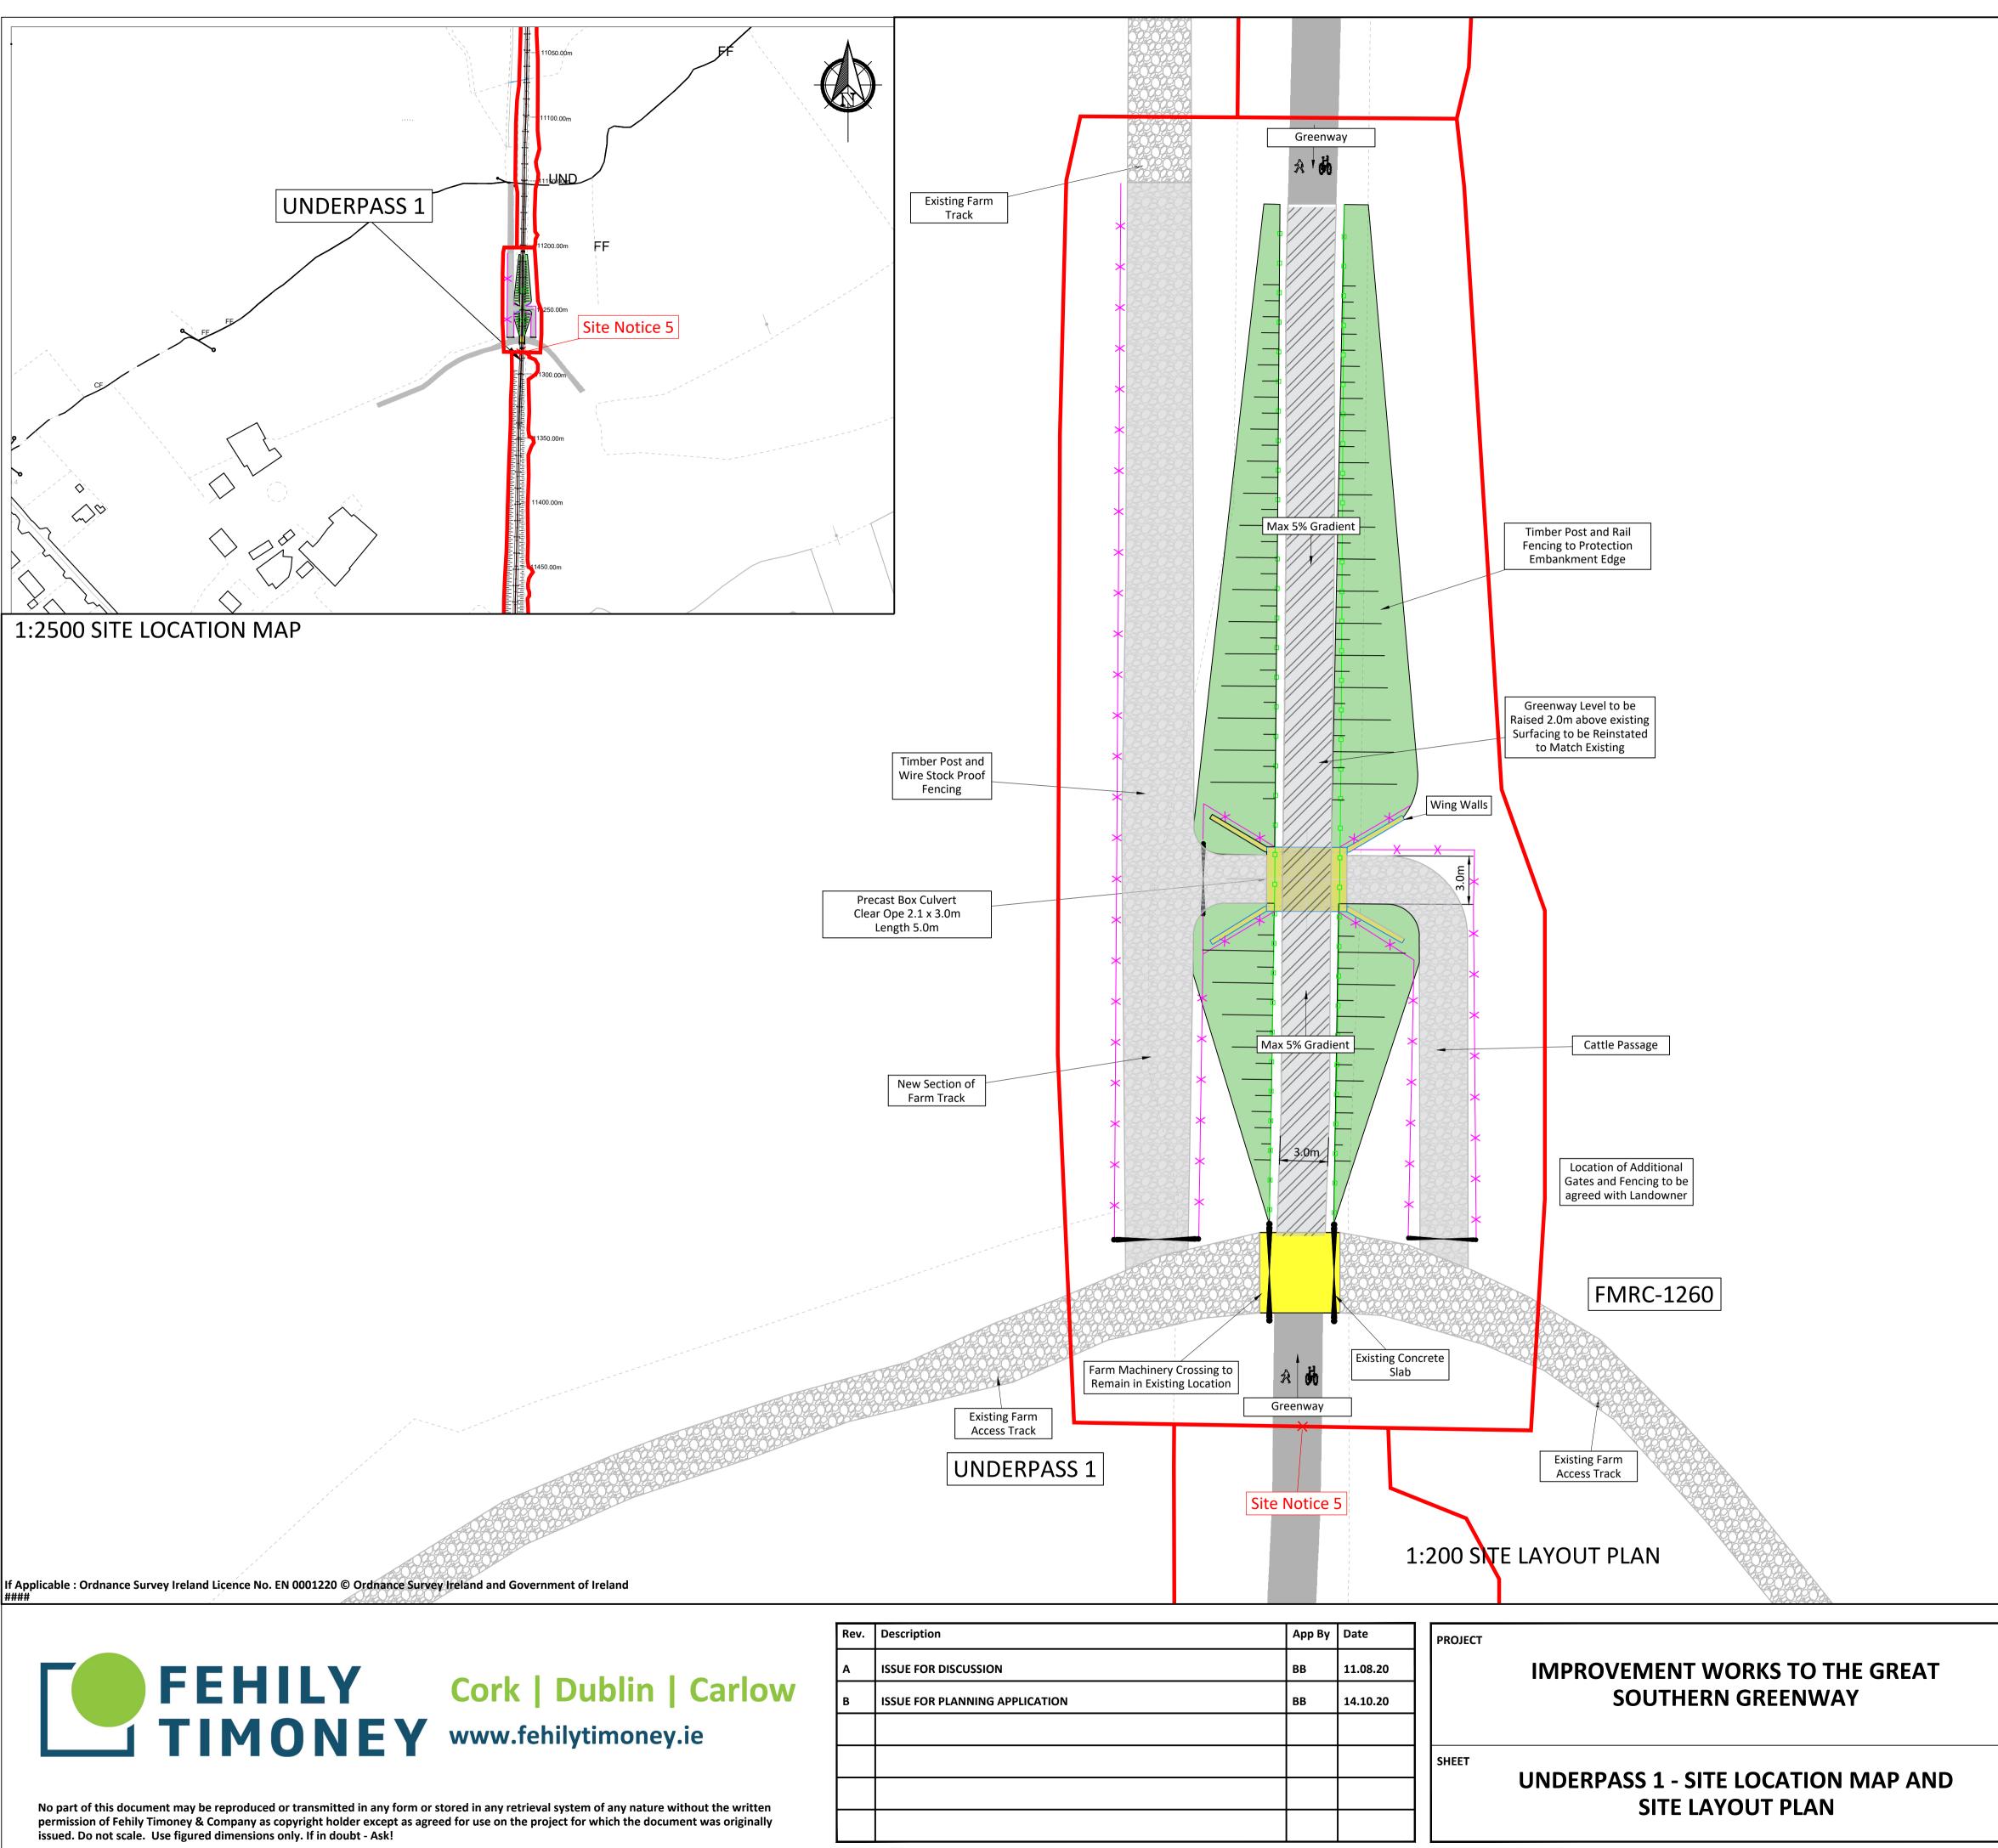

1. All dimensions in meters unless otherwise noted.

2. All levels given with reference to ordinance datum Malin

3. Refer to drawings numbers P2152-ST00-SD01,P2152-ST00-SD02 P2152-ST00-SD03 for typical elevations, sections and construction details.

4. Additional fencing and farm gate to be determined based on requirements of landowner.

5. Final earthworks profile and underpass location to be determined in consultation with land owner and upon completion of topographical survey of surrounding area.

6. Rural SUDS storm water drainage system to be provided as required. Drainage system to comply with the Good Agricultural Practice for Protection of Waters Regulations 2017, as amended in 2018.

7. Maximum gradient of proposed greenway profile to be 5% over a maximum length of 50m.

8. Gradient of cattle underpass passage to be limited to 10% over a maximum of 25m. Corrugated concrete surface to be provided where underpass slope is between 10-15%

## Legend

|         | Earthworks Profile Fill              |
|---------|--------------------------------------|
|         | Earthworks Profile Cut               |
| 0       | Timber Post and Rail Fencing         |
| <u></u> | Timber Post and Mesh Fencing         |
|         | Site Boundary for Part VIII Planning |