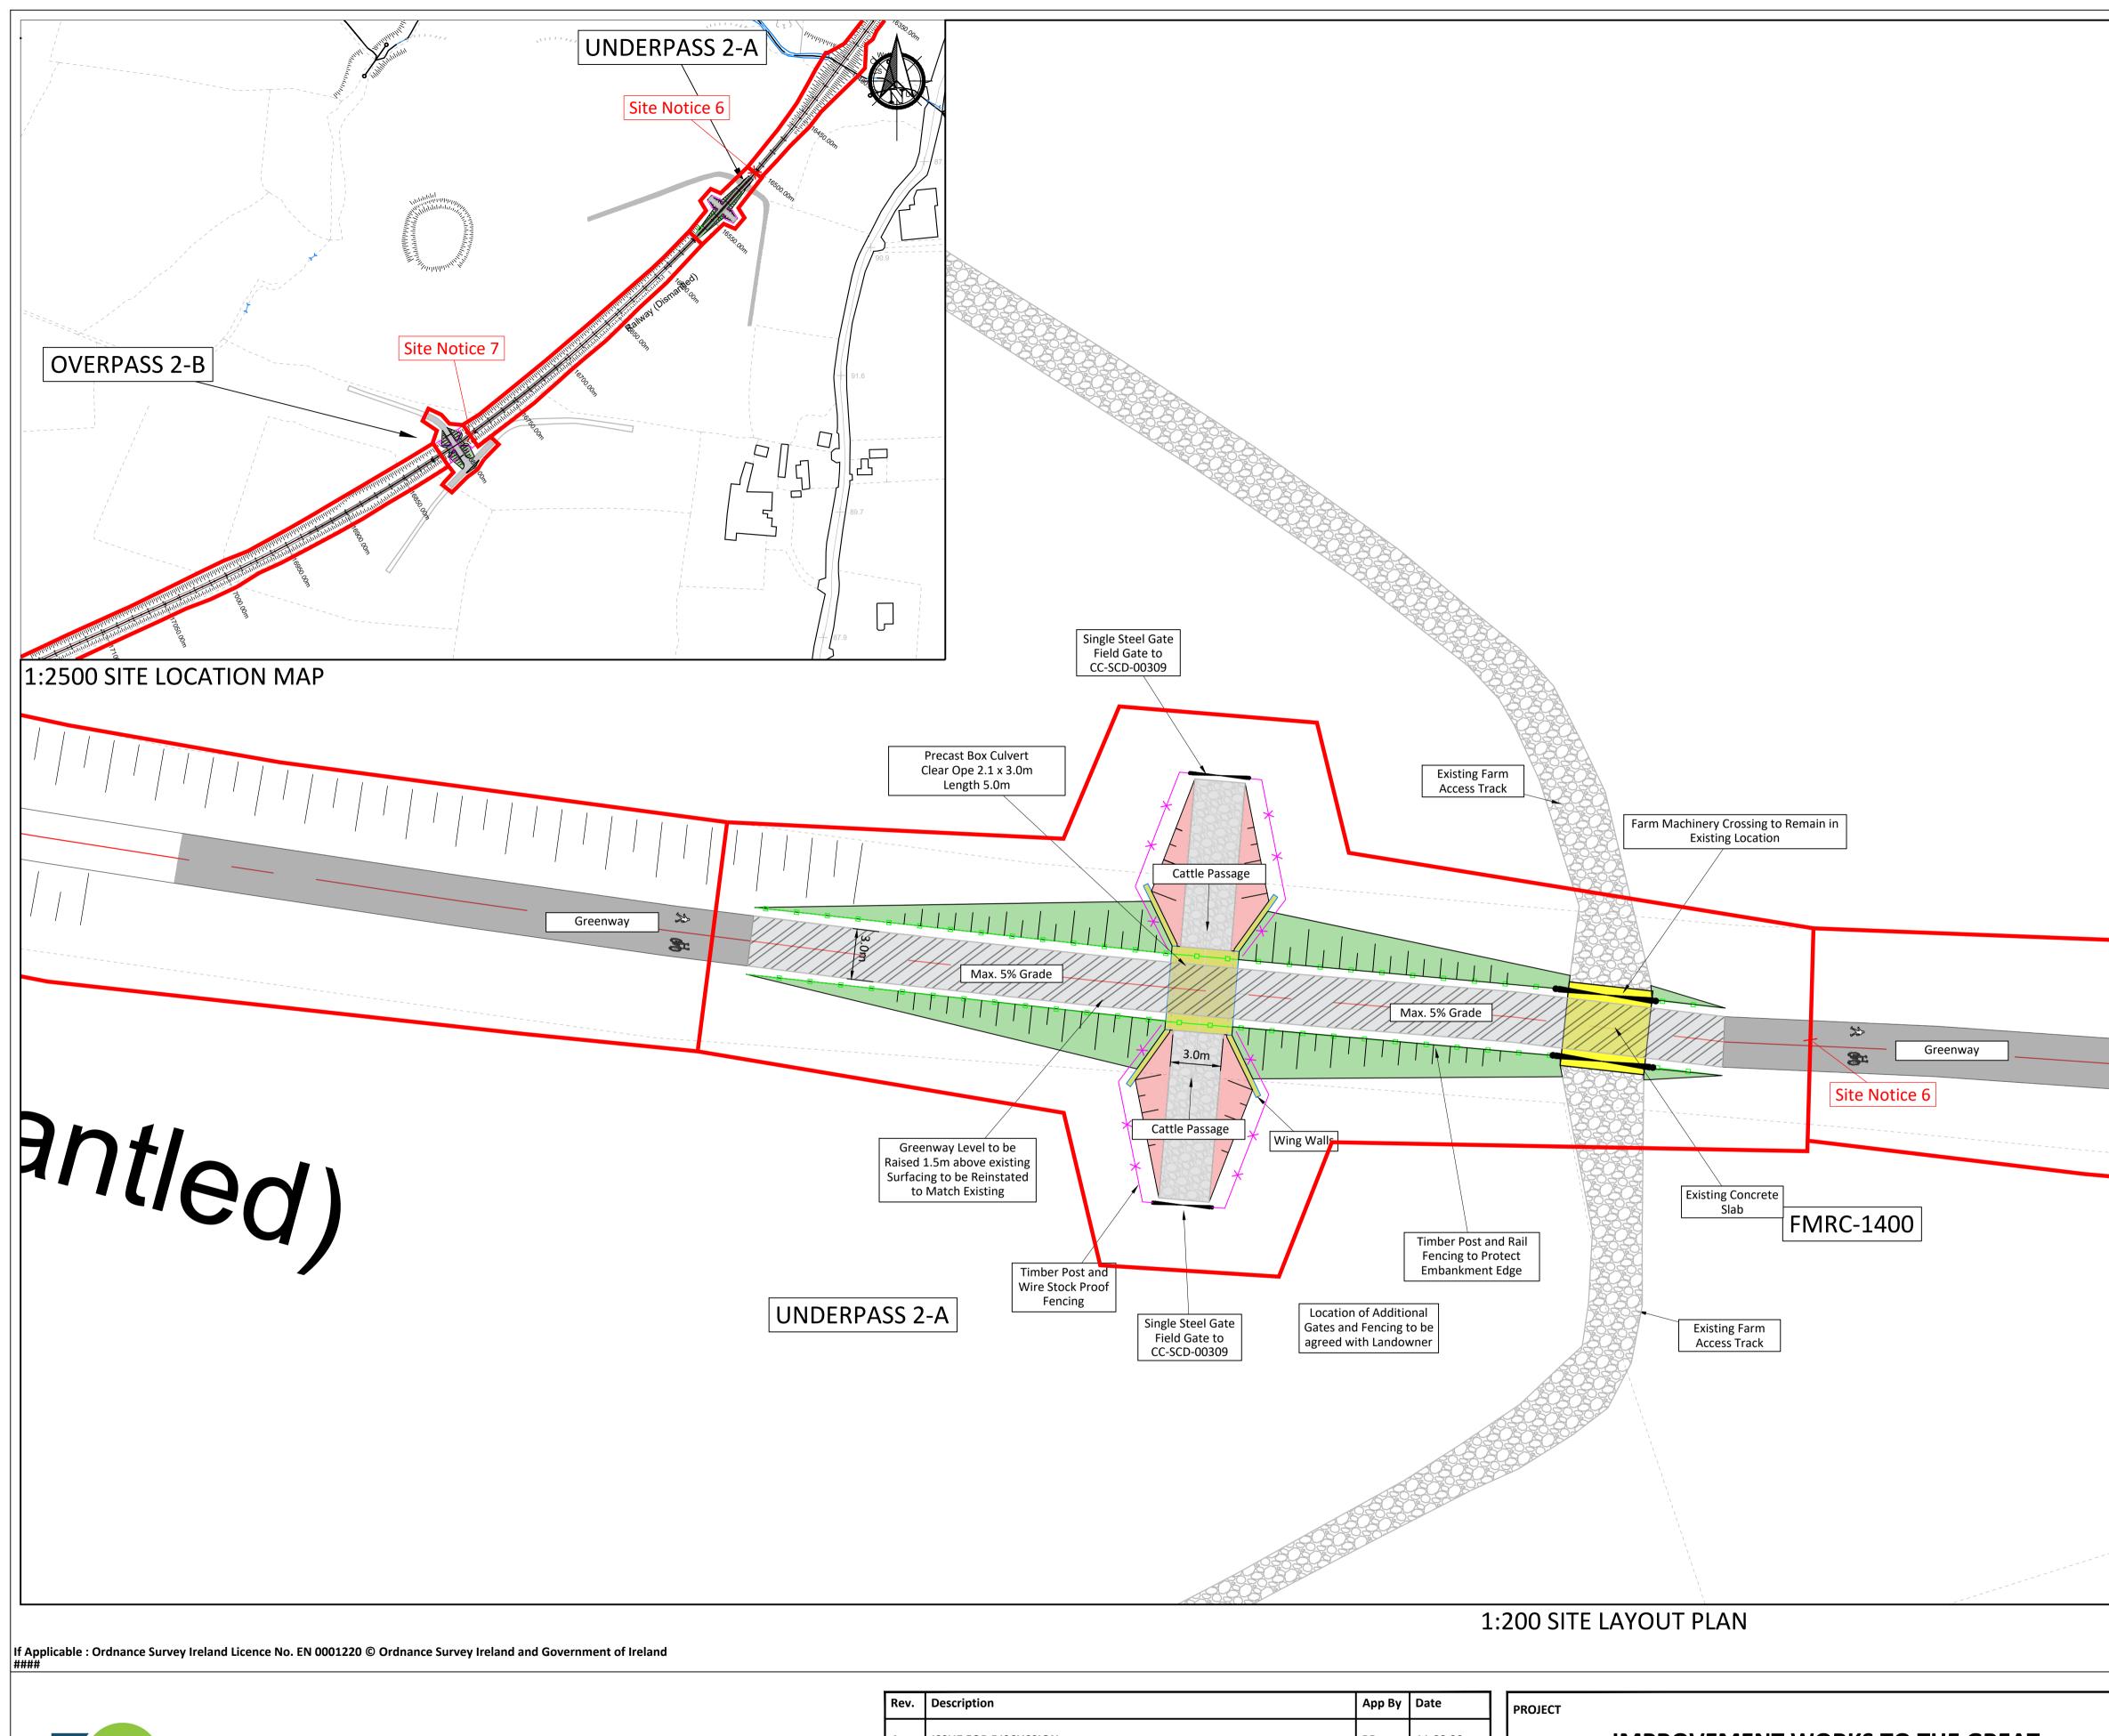

|                | 1             | Notes                                                       |                                                                                     |                            |              |
|----------------|---------------|-------------------------------------------------------------|-------------------------------------------------------------------------------------|----------------------------|--------------|
|                |               | 1. All dimension noted.                                     | ons in meters (                                                                     | unless othe                | rwise        |
|                |               | 2. All levels giver ordinance dat                           | ven with refere                                                                     | ence to                    |              |
|                |               | P2152-ST00-S<br>P2152-ST00-S                                | awings numbe<br>D01,P2152-ST<br>D03 for typica<br>construction de                   | 00-SD02<br>al elevations   | 5,           |
|                |               |                                                             | fencing and far<br>ased on requir                                                   |                            | )e           |
|                |               | location to be with land owr                                | works profile a<br>determined ir<br>ner and upon c<br>l survey of surr              | n consultation             | on<br>of     |
|                |               | to be provide<br>to comply wit                              | storm water d<br>d as required.<br>h the Good Ag<br>rotection of W<br>nded in 2018. | Drainage sy<br>pricultural | ystem        |
|                |               |                                                             | gradient of pro<br>5% over a maxi                                                   |                            | -            |
|                |               | be limited to a<br>Corrugated co                            | cattle underp<br>10% over a ma<br>oncrete surface<br>bass slope is b                | ximum of 2<br>e to be prov | 5m.<br>rided |
|                |               | Legend                                                      |                                                                                     |                            |              |
|                |               | Ea                                                          | rthworks Profi                                                                      | ile Fill                   |              |
|                |               | Ea                                                          | irthworks Profi                                                                     | ile Cut                    |              |
|                |               | Ti                                                          | mber Post and                                                                       | Rail Fencin                | g            |
|                |               |                                                             | mber Post and                                                                       |                            | -            |
|                |               |                                                             | te Boundary fo                                                                      |                            | C            |
|                |               |                                                             |                                                                                     |                            | lanning      |
|                |               |                                                             |                                                                                     |                            |              |
|                |               |                                                             |                                                                                     |                            |              |
|                |               |                                                             |                                                                                     |                            |              |
|                |               |                                                             |                                                                                     |                            |              |
|                |               |                                                             |                                                                                     |                            |              |
|                |               |                                                             |                                                                                     |                            |              |
|                |               |                                                             |                                                                                     |                            |              |
|                |               |                                                             |                                                                                     |                            |              |
|                |               | الجاري     الجاري       الجاري     الجاري       Scale 1:200 | 6m<br>10m<br>8m                                                                     |                            | 18m<br>20m   |
| CLIENT         |               |                                                             |                                                                                     |                            |              |
|                | LIMERICK      | CITY & COU                                                  |                                                                                     | NCIL                       |              |
|                |               |                                                             |                                                                                     |                            |              |
| Date 14.1      | L0.20 Project | number<br>P2152                                             | S<br>A                                                                              | icale (@ A1- )<br>As Shown |              |
| Drawn by<br>SK | Drawin        | ng Number                                                   | I                                                                                   |                            | Rev          |