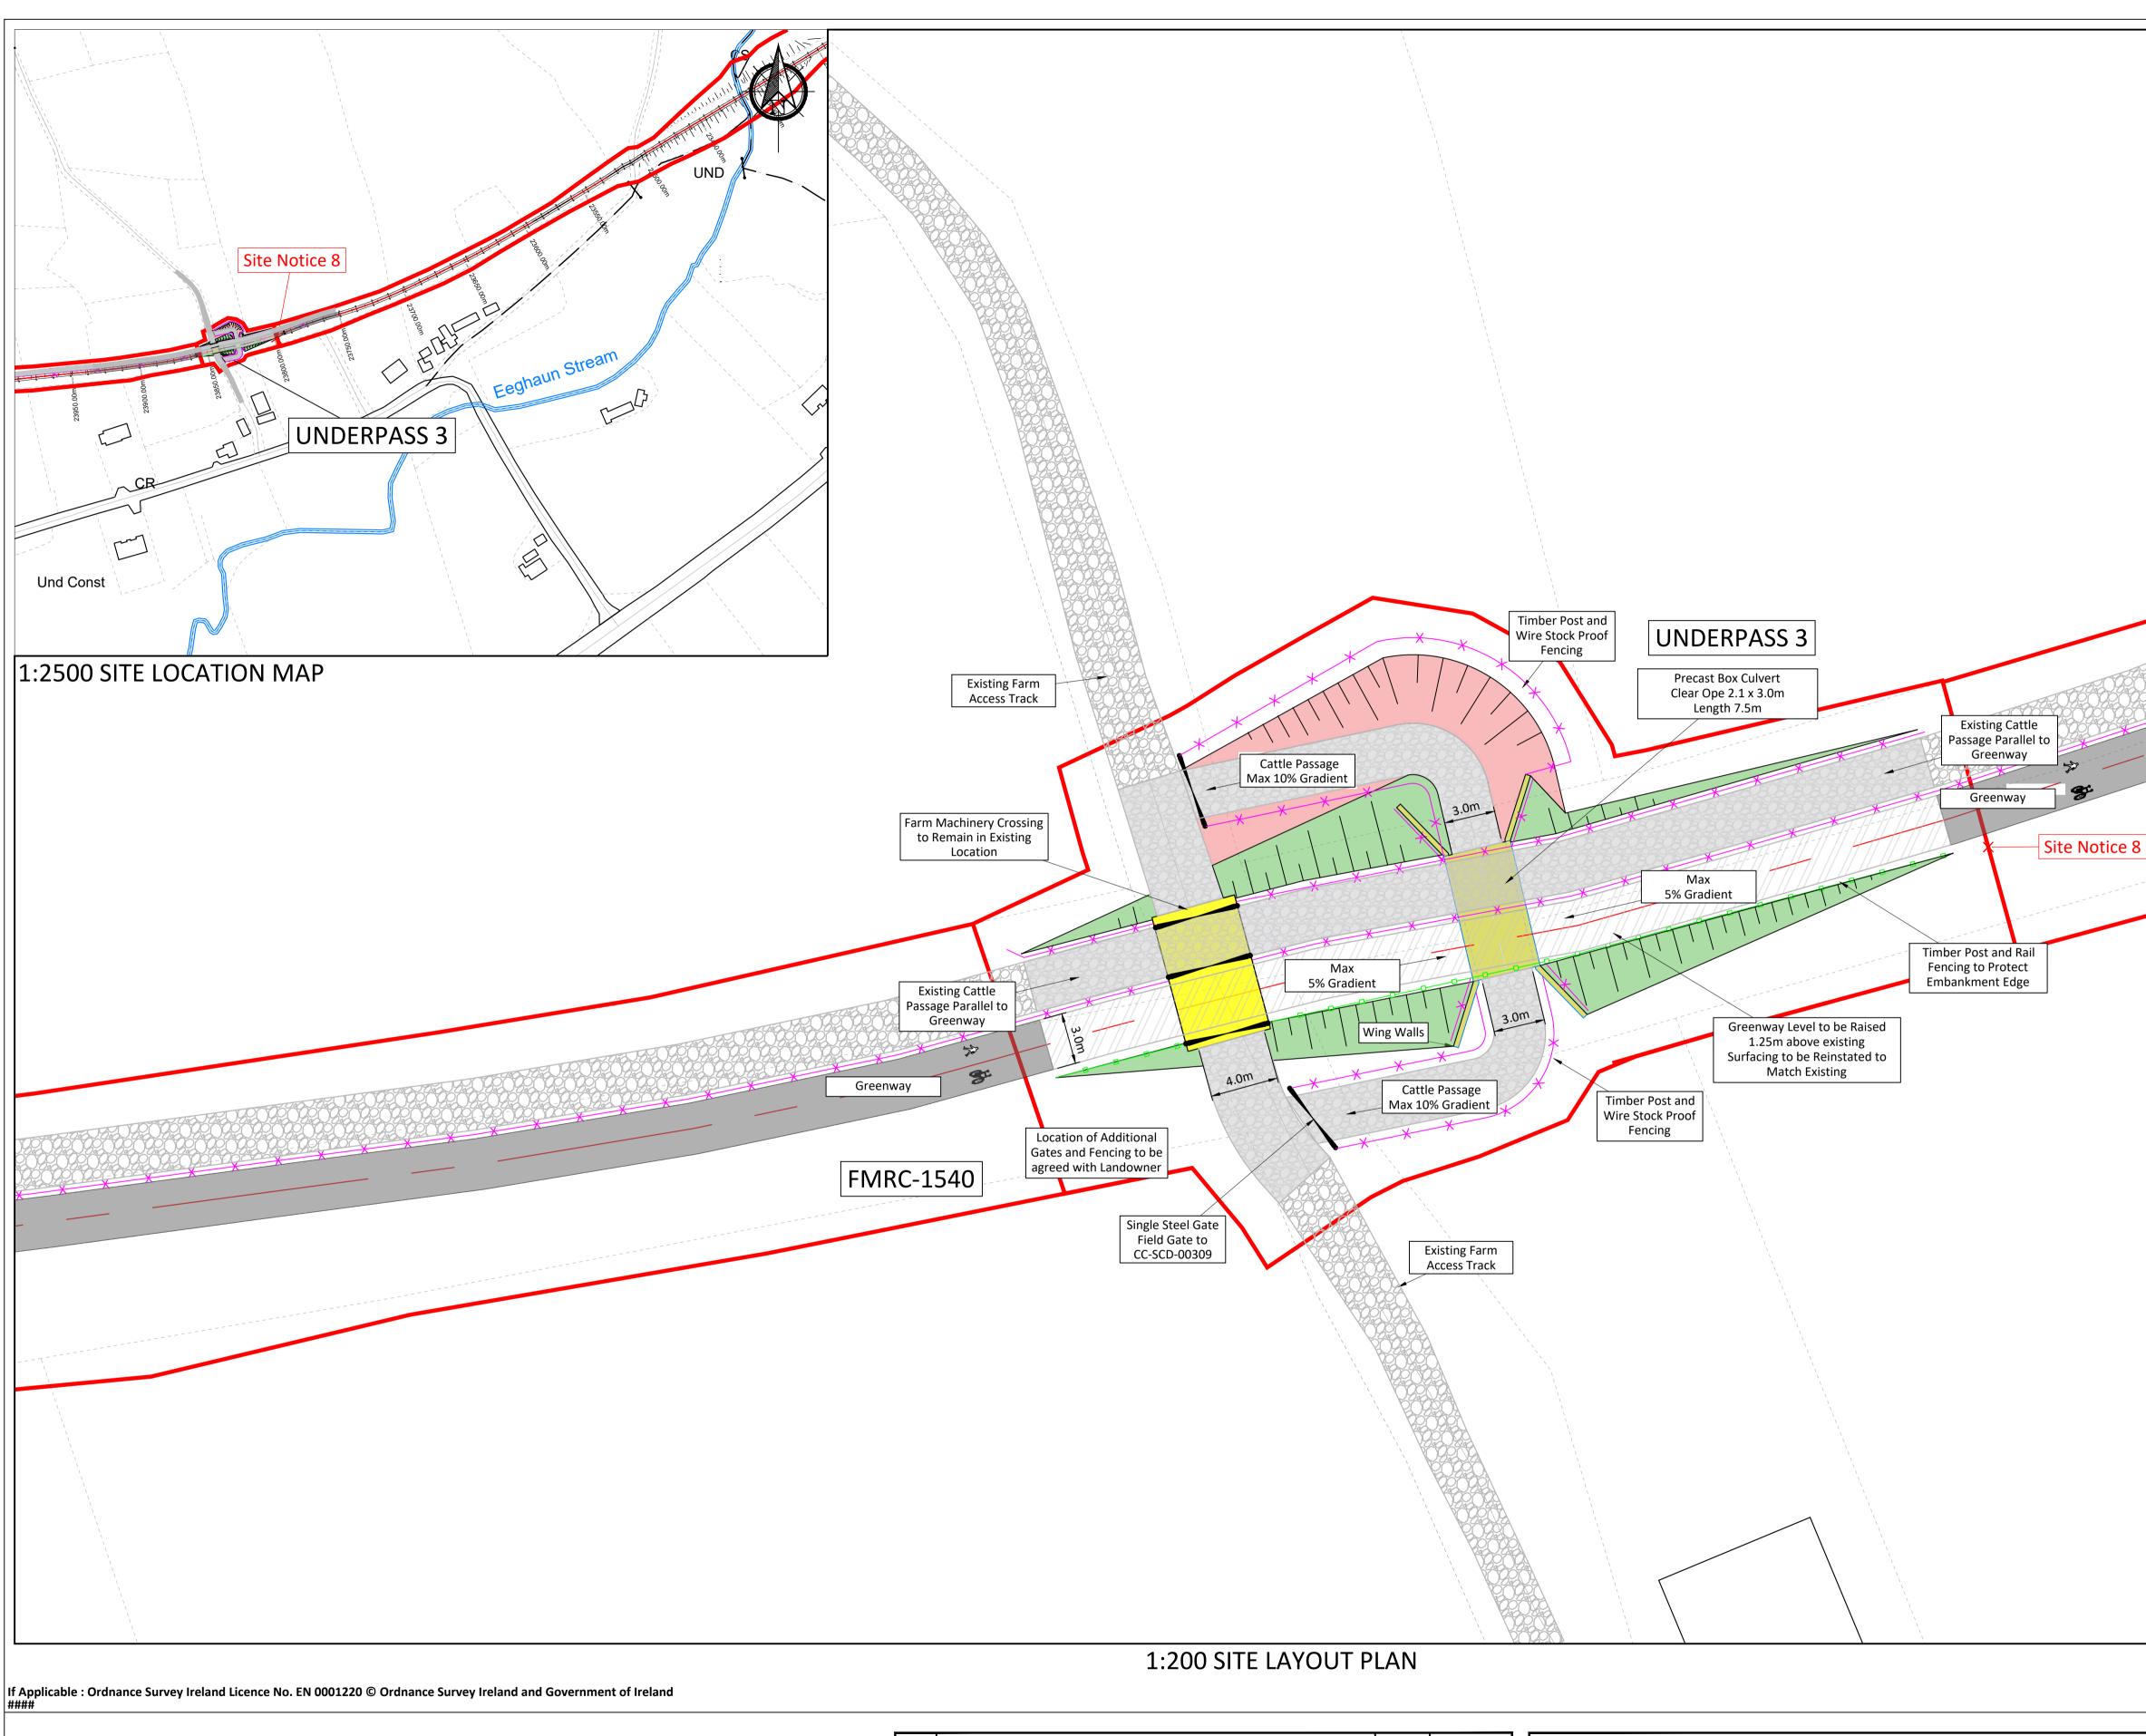

| A          |                                                                                                                                                                                                                |
|------------|----------------------------------------------------------------------------------------------------------------------------------------------------------------------------------------------------------------|
|            | Notes                                                                                                                                                                                                          |
|            | 1. All dimensions in meters unless otherwise noted.                                                                                                                                                            |
|            | 2. All levels given with reference to ordinance datum Malin                                                                                                                                                    |
|            | 3. Refer to drawings numbers<br>P2152-ST00-SD01,P2152-ST00-SD02<br>P2152-ST00-SD03 for typical elevations,<br>sections and construction details.                                                               |
|            | <ol> <li>Additional fencing and farm gate to be<br/>determined based on requirements of<br/>landowner.</li> </ol>                                                                                              |
|            | 5. Final earthworks profile and underpass<br>location to be determined in consultation<br>with land owner and upon completion of<br>topographical survey of surrounding area.                                  |
|            | 6. Rural SUDS storm water drainage system<br>to be provided as required. Drainage system<br>to comply with the Good Agricultural<br>Practice for Protection of Waters Regulations<br>2017, as amended in 2018. |
|            | 7. Maximum gradient of proposed greenway profile to be 5% over a maximum length of 50m.                                                                                                                        |
|            | 8. Gradient of cattle underpass passage to<br>be limited to 10% over a maximum of 25m.<br>Corrugated concrete surface to be provided<br>where underpass slope is between 10-15%                                |
| <br>       | Legend                                                                                                                                                                                                         |
|            | Earthworks Profile Fill                                                                                                                                                                                        |
|            | Earthworks Profile Cut                                                                                                                                                                                         |
|            | ————— Timber Post and Rail Fencing                                                                                                                                                                             |
|            | Timber Post and Mesh Fencing                                                                                                                                                                                   |
|            | Site Boundary for Part VIII Planning                                                                                                                                                                           |
|            |                                                                                                                                                                                                                |
|            |                                                                                                                                                                                                                |
|            |                                                                                                                                                                                                                |
|            |                                                                                                                                                                                                                |
|            |                                                                                                                                                                                                                |
|            | E E F E E C E E E E E E E E E E E E E E                                                                                                                                                                        |
| <br>CLIENT |                                                                                                                                                                                                                |
| LIMERIC    | K CITY & COUNTY COUNCIL                                                                                                                                                                                        |
|            |                                                                                                                                                                                                                |