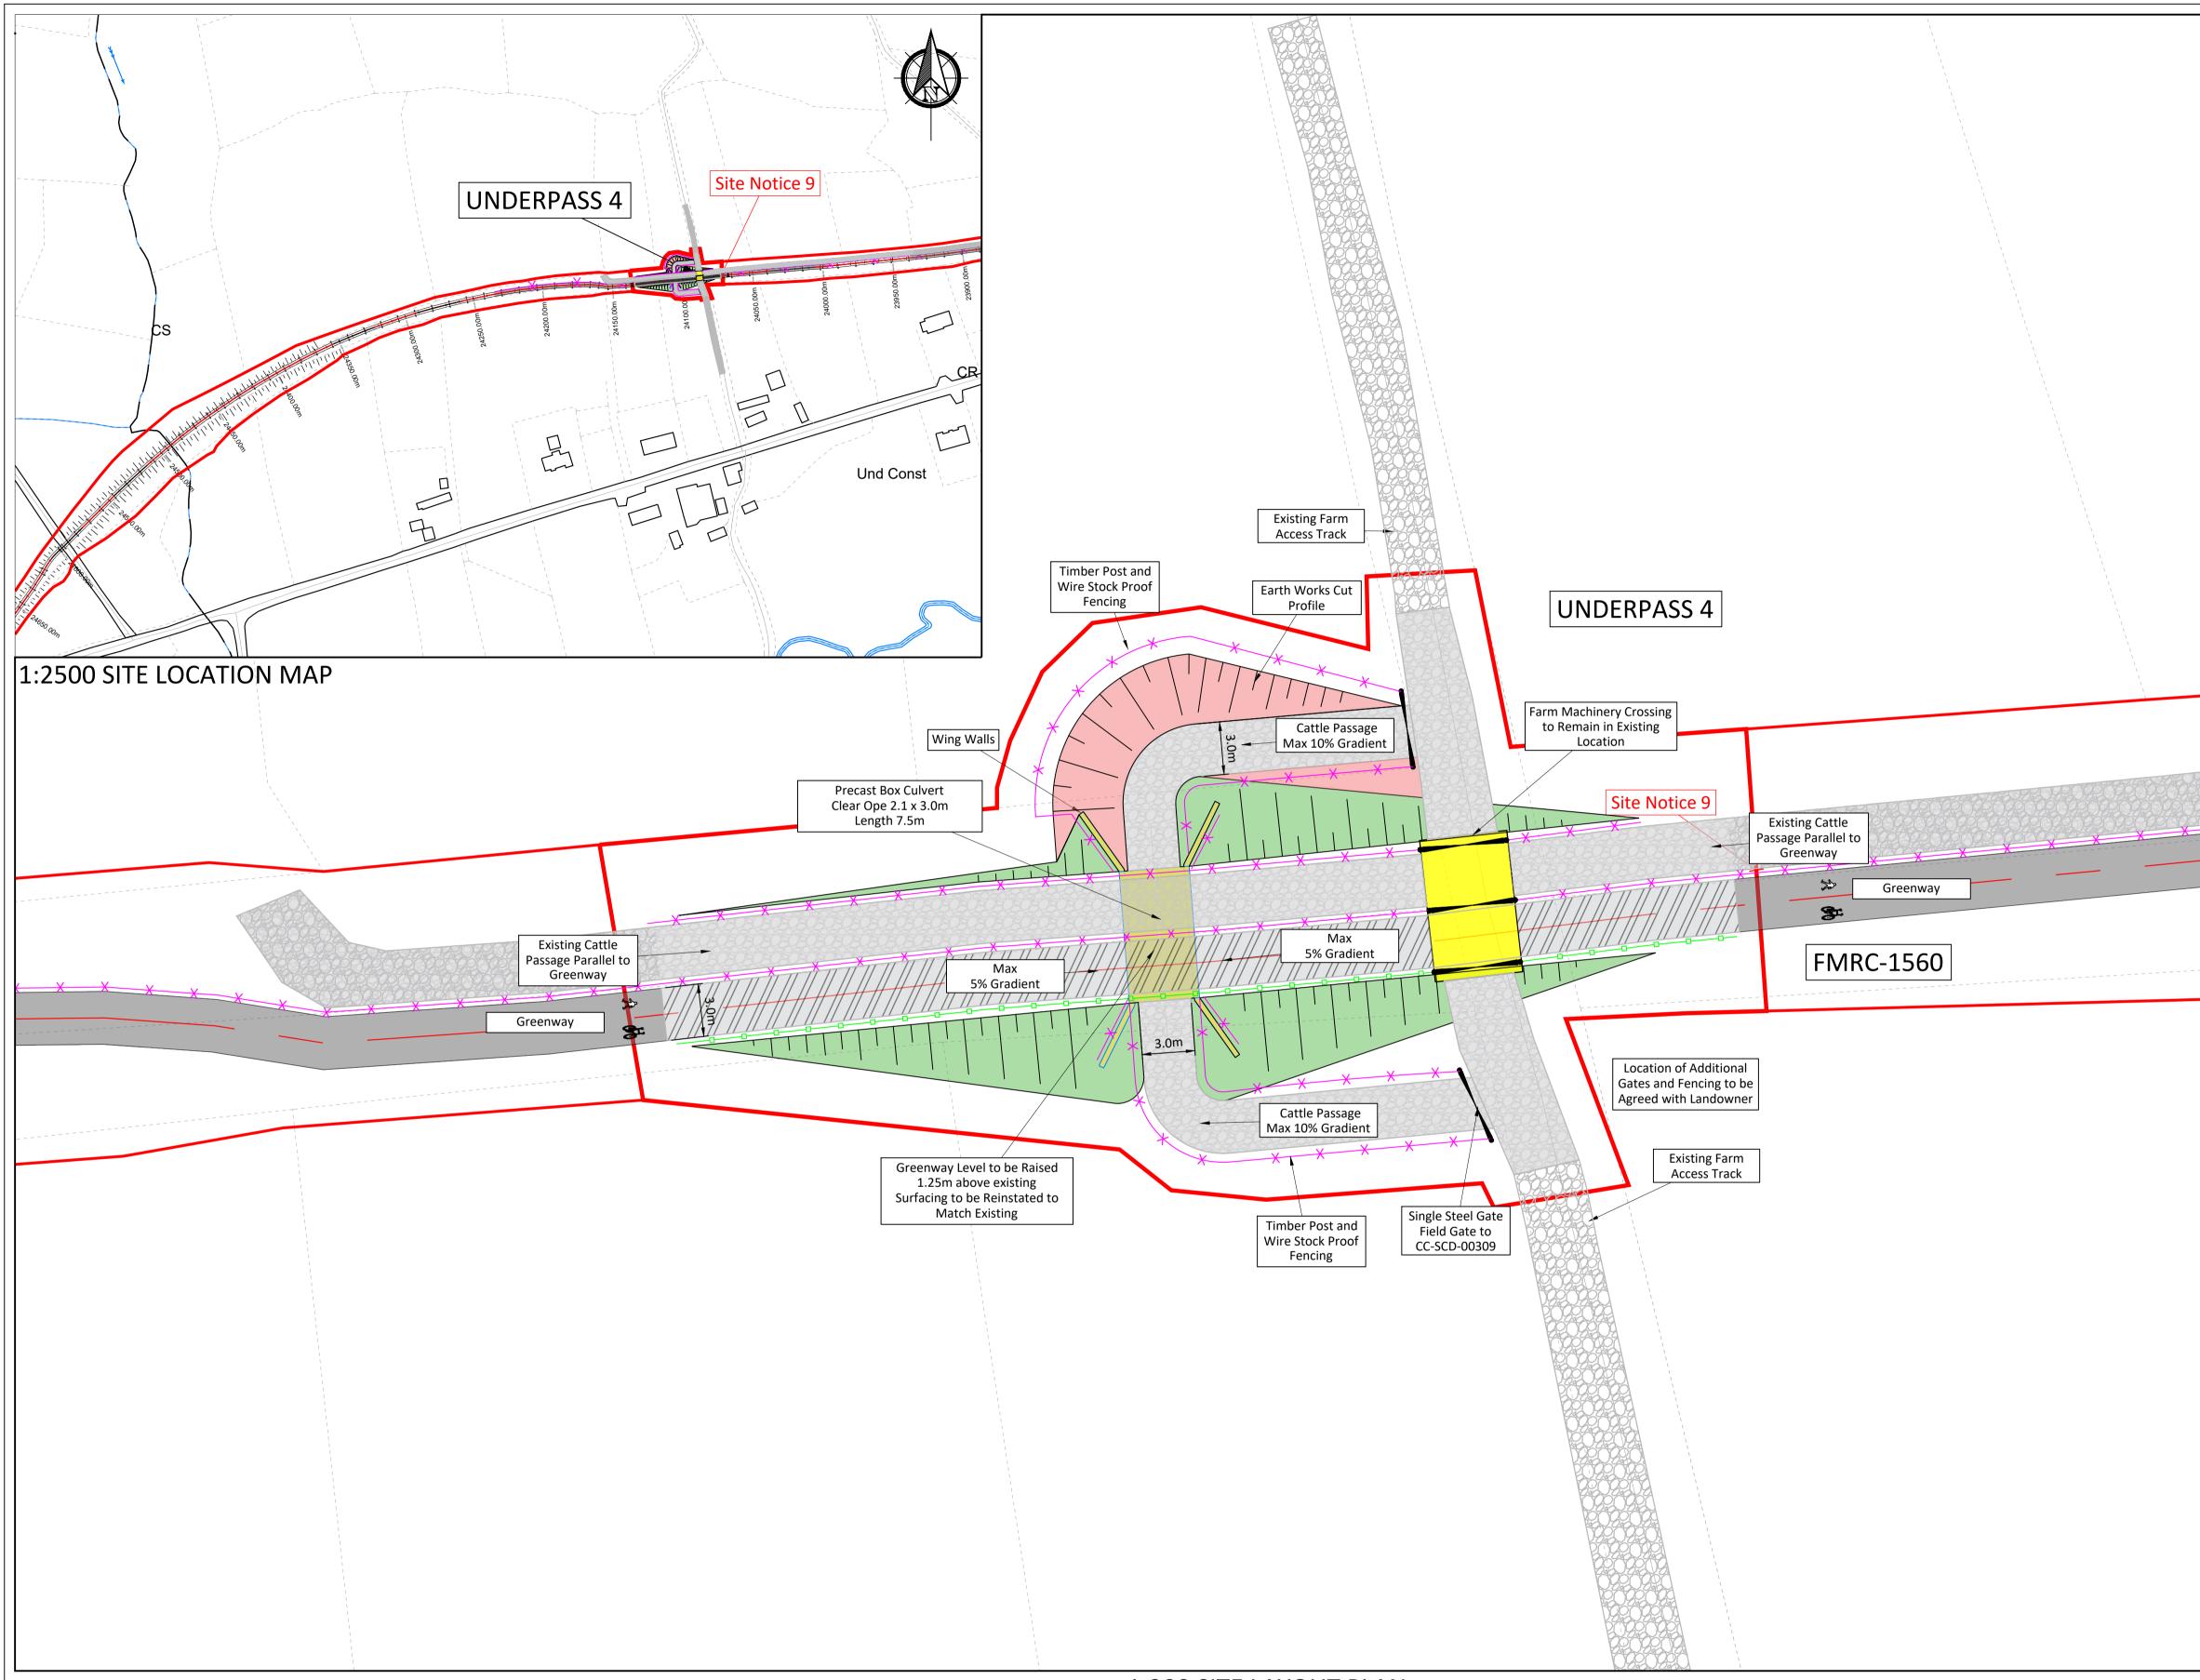

## 1:200 SITE LAYOUT PLAN

|                | Арр Ву | Date     | PROJECT                                                          |
|----------------|--------|----------|------------------------------------------------------------------|
| ION            | BB     | 11.08.20 | IMPROVEMENT WORKS TO THE GREAT                                   |
| IG APPLICATION | BB     | 14.10.20 | SOUTHERN GREENWAY                                                |
|                |        |          |                                                                  |
|                |        |          | SHEET<br>UNDERPASS 4 - SITE LOCATION MAP AND<br>SITE LAYOUT PLAN |
|                |        |          |                                                                  |
|                |        |          |                                                                  |
|                |        |          |                                                                  |
|                |        |          |                                                                  |

|              | Notes                                                                                                                                                                                                          |
|--------------|----------------------------------------------------------------------------------------------------------------------------------------------------------------------------------------------------------------|
|              | <ul> <li>All dimensions in meters unless otherwise noted.</li> </ul>                                                                                                                                           |
|              | 2. All levels given with reference to ordinance datum Malin                                                                                                                                                    |
|              | 3. Refer to drawings numbers<br>P2152-ST00-SD01,P2152-ST00-SD02<br>P2152-ST00-SD03 for typical elevations,<br>sections and construction details.                                                               |
|              | <ol> <li>Additional fencing and farm gate to be<br/>determined based on requirements of<br/>landowner.</li> </ol>                                                                                              |
|              | 5. Final earthworks profile and underpass<br>location to be determined in consultation<br>with land owner and upon completion of<br>topographical survey of surrounding area.                                  |
|              | 6. Rural SUDS storm water drainage system<br>to be provided as required. Drainage system<br>to comply with the Good Agricultural<br>Practice for Protection of Waters Regulations<br>2017, as amended in 2018. |
|              | 7. Maximum gradient of proposed greenway profile to be 5% over a maximum length of 50m.                                                                                                                        |
|              | 8. Gradient of cattle underpass passage to<br>be limited to 10% over a maximum of 25m.<br>Corrugated concrete surface to be provided<br>where underpass slope is between 10-15%                                |
|              | Legend                                                                                                                                                                                                         |
|              | Earthworks Profile Fill                                                                                                                                                                                        |
| Γ            | Earthworks Profile Cut                                                                                                                                                                                         |
|              | ————————————————————————————————————                                                                                                                                                                           |
|              | ————————————————————————————————————                                                                                                                                                                           |
|              |                                                                                                                                                                                                                |
|              | E E E E E E E E E E E E E E E E E E E                                                                                                                                                                          |
| CLIENT       |                                                                                                                                                                                                                |
| LIMERICK     | CITY & COUNTY COUNCIL                                                                                                                                                                                          |
| Date Project | number Scale (@ A1-)<br>P2152 As Shown                                                                                                                                                                         |