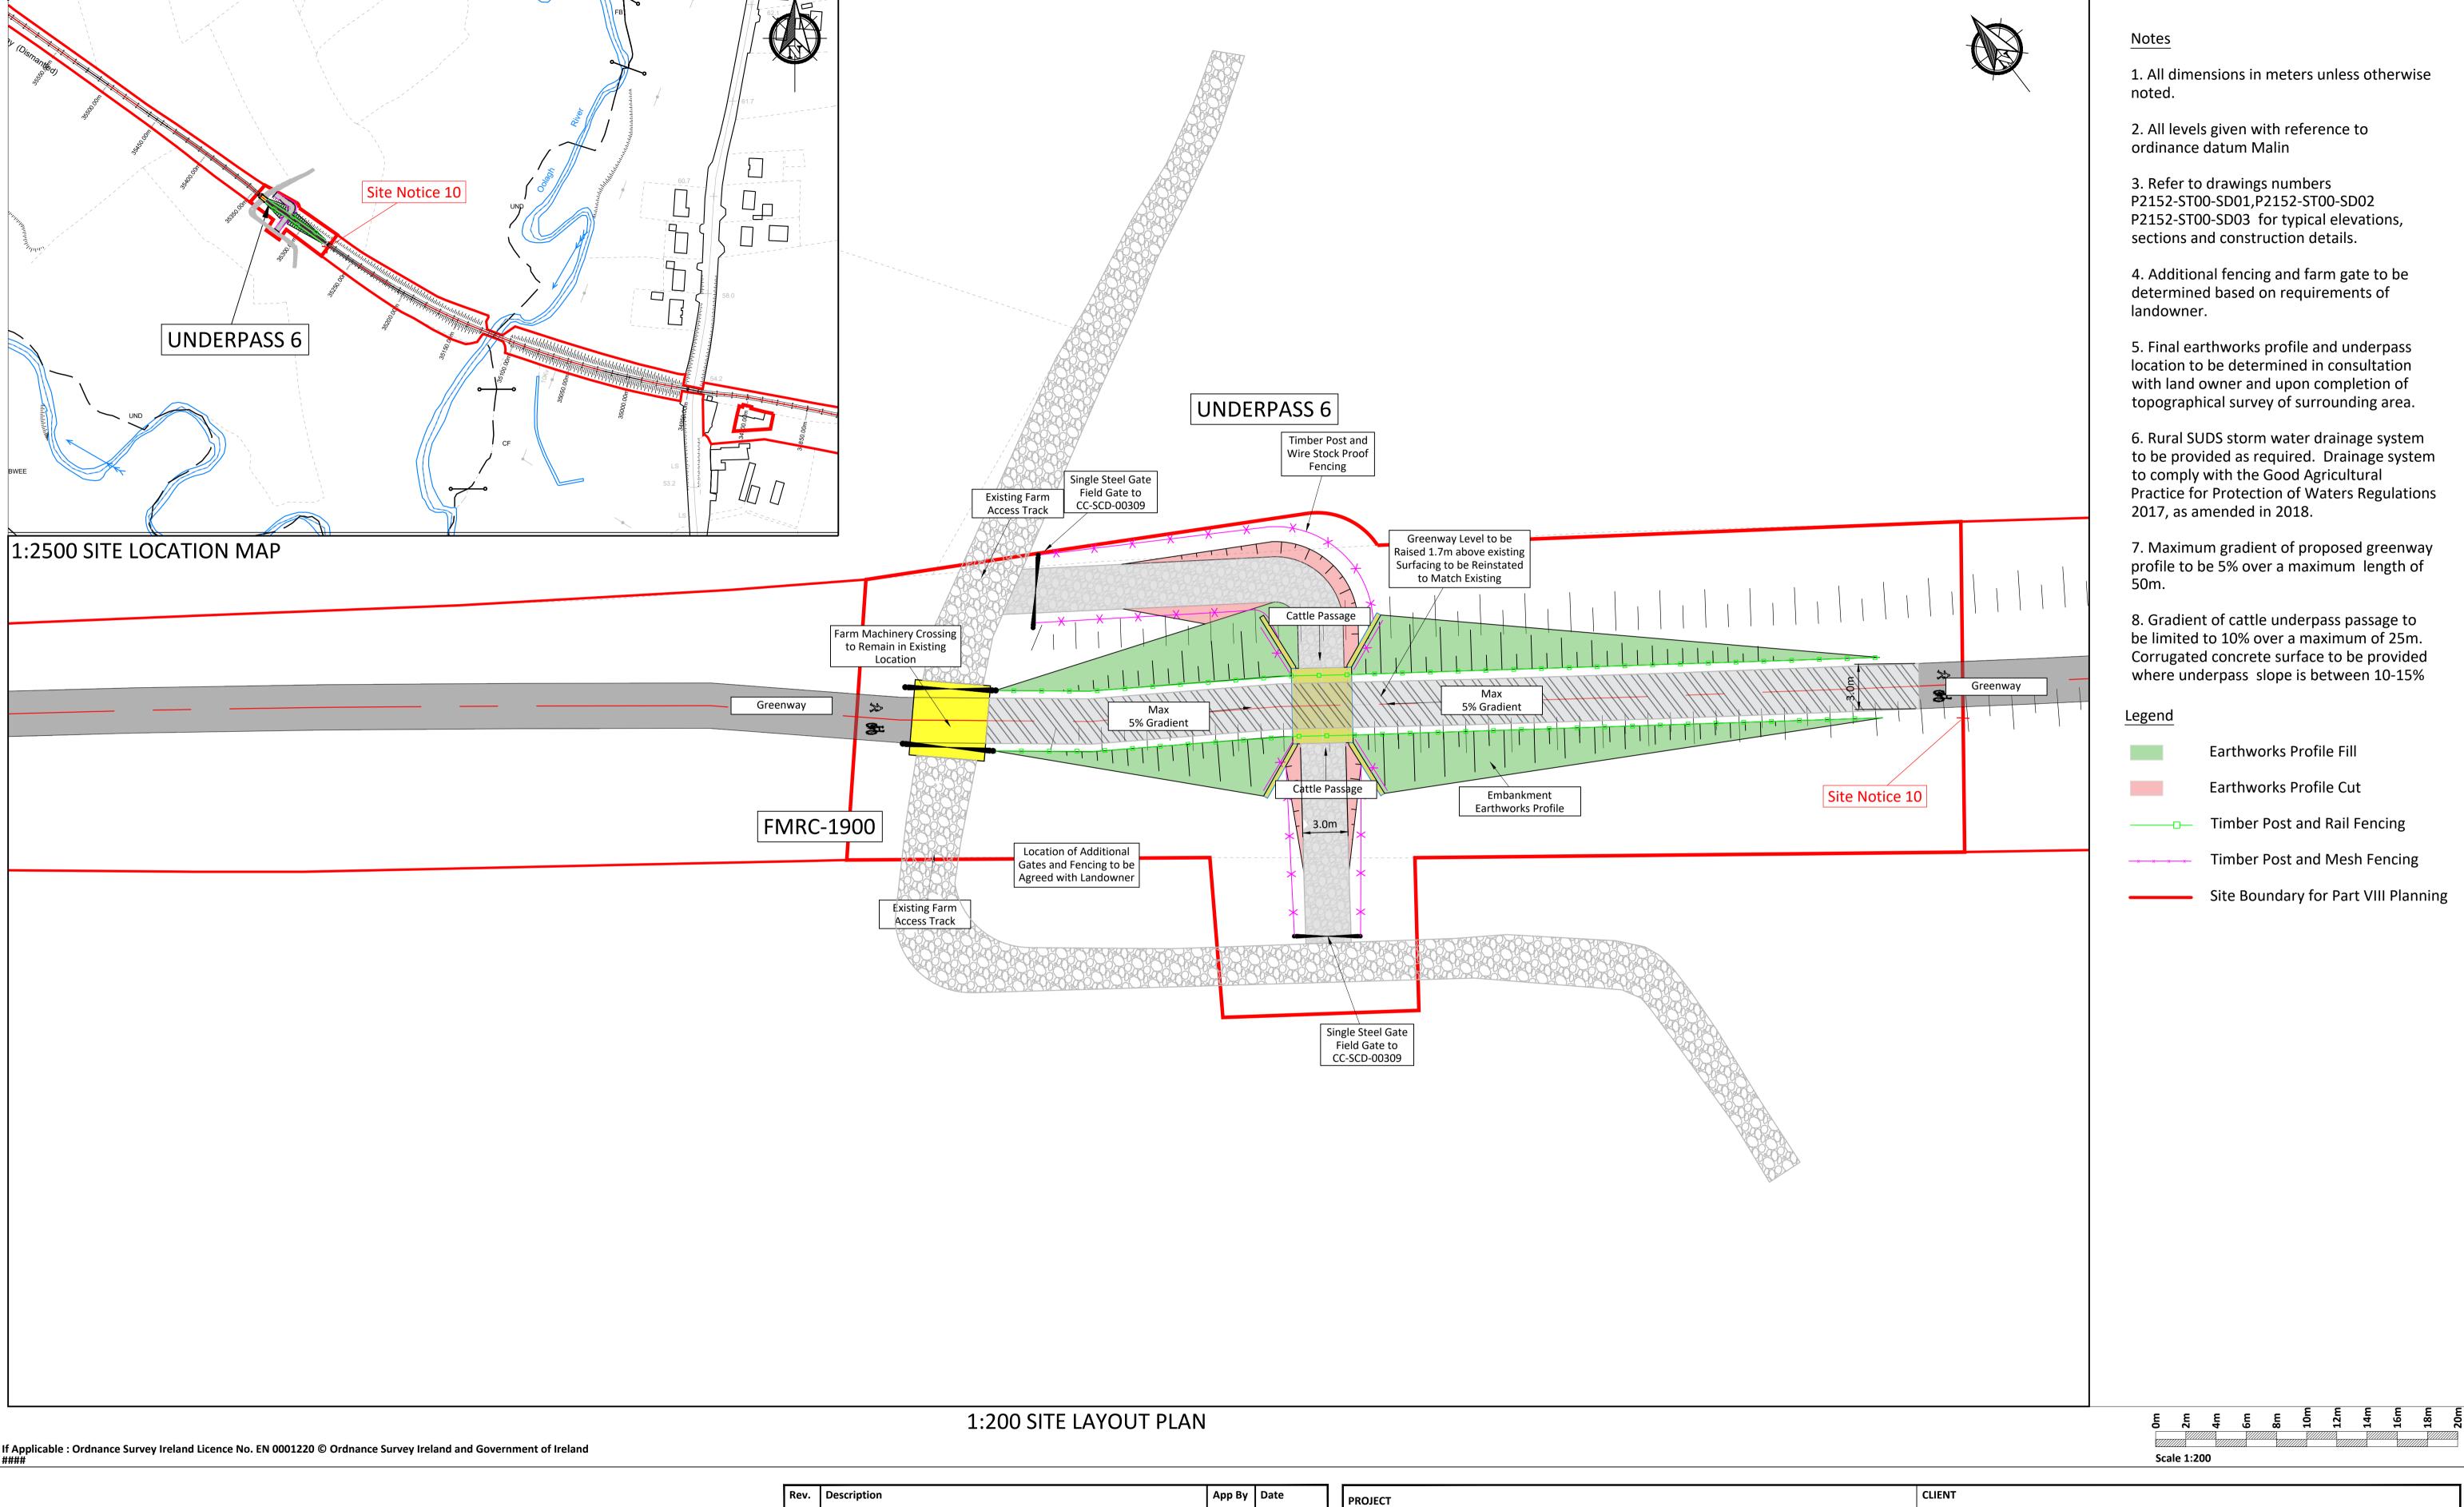

| IN | //PROVEMENT WORKS TO THE GREAT |
|----|--------------------------------|
|    | SOUTHERN GREENWAY              |
|    |                                |

## **UNDERPASS 6 - SITE LOCATION MAP AND**

## LIMERICK CITY & COUNTY COUNCIL

Scale (@ A1-) As Shown Date **Project number** 11.08.20 **Drawing Number** Drawn by SITE LAYOUT PLAN P2152-ST06-0001

O:\ACAD\2019\P2152\P2152-ST06-0001

Checked by

B