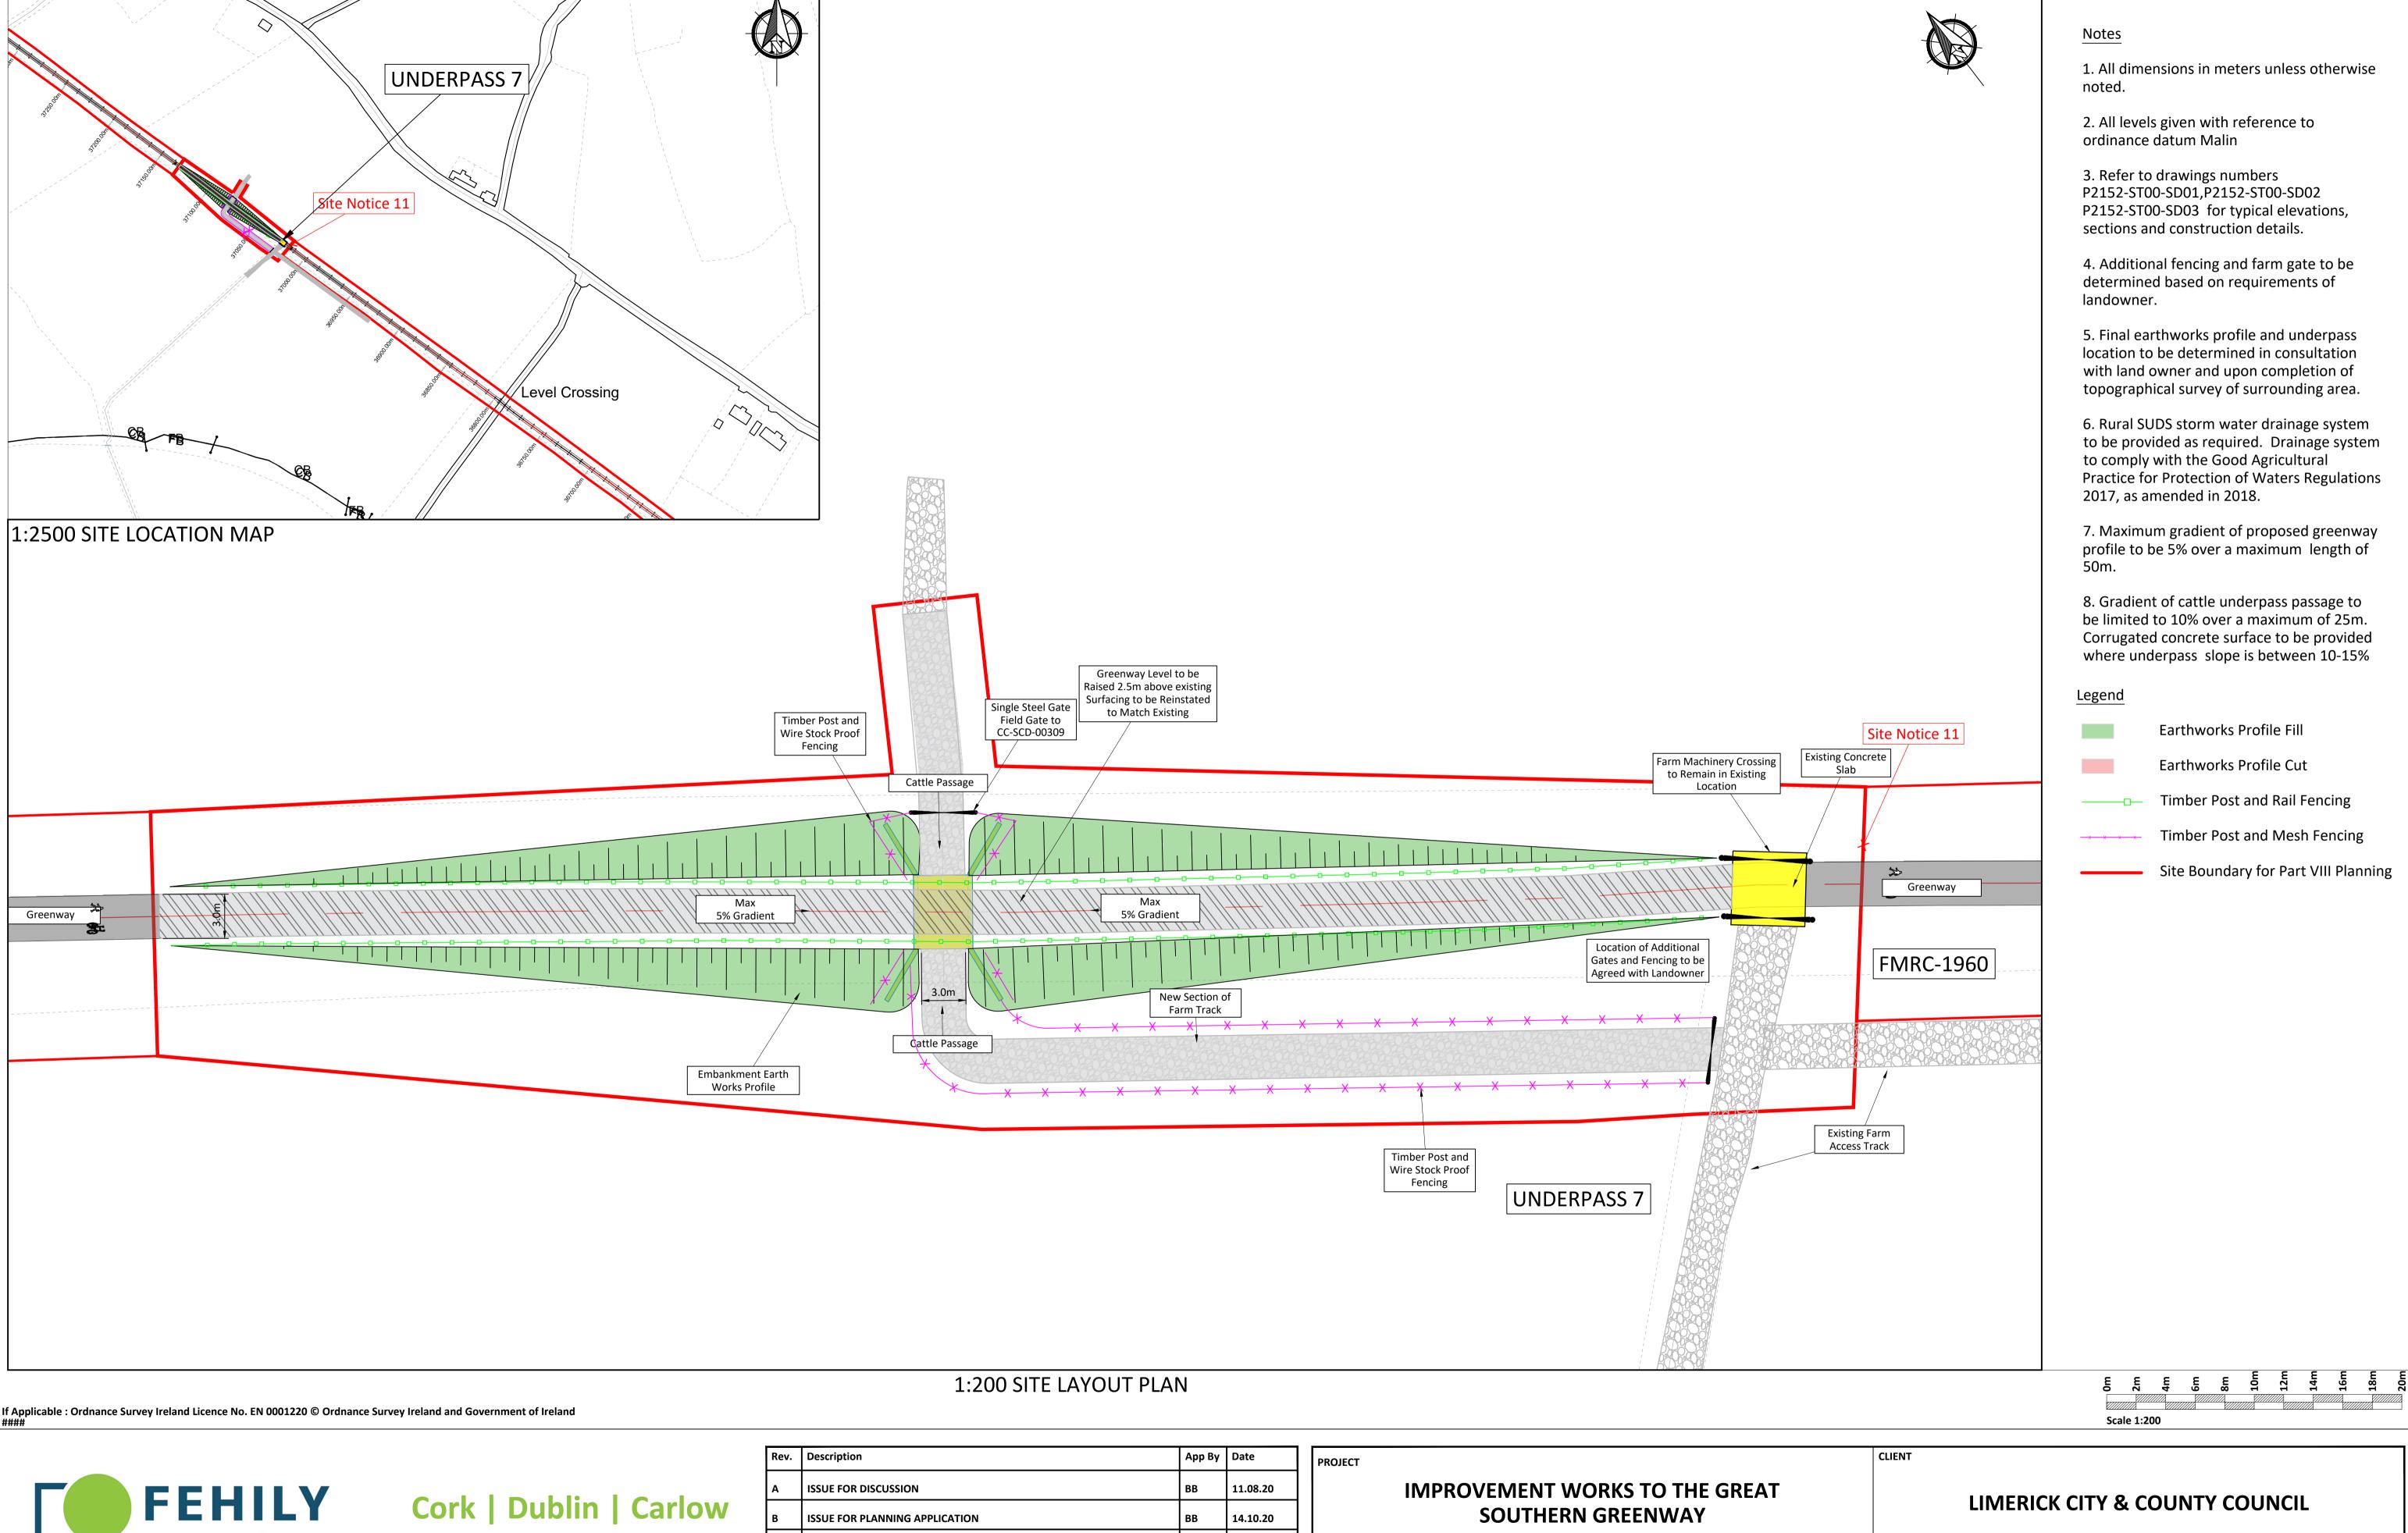

| PROJECT | IMPROVEMENT WORKS TO THE GREAT SOUTHERN GREENWAY     | CLIENT     | LIMERICK CITY & COUNTY COUNCIL |                                       |                           |     |  |  |
|---------|------------------------------------------------------|------------|--------------------------------|---------------------------------------|---------------------------|-----|--|--|
| SHEET   |                                                      | Date       | 11.08.20                       | Project number<br>P2152               | Scale (@ A1-)<br>As Shown |     |  |  |
|         | UNDERPASS 7 - SITE LOCATION MAP AND SITE LAYOUT PLAN | Drawn by   | SK                             | Drawing Number <b>P2152-ST07-0001</b> | ·                         | Rev |  |  |
|         |                                                      | Checked by | T1                             | L 7127-2101-0001                      |                           | 0   |  |  |