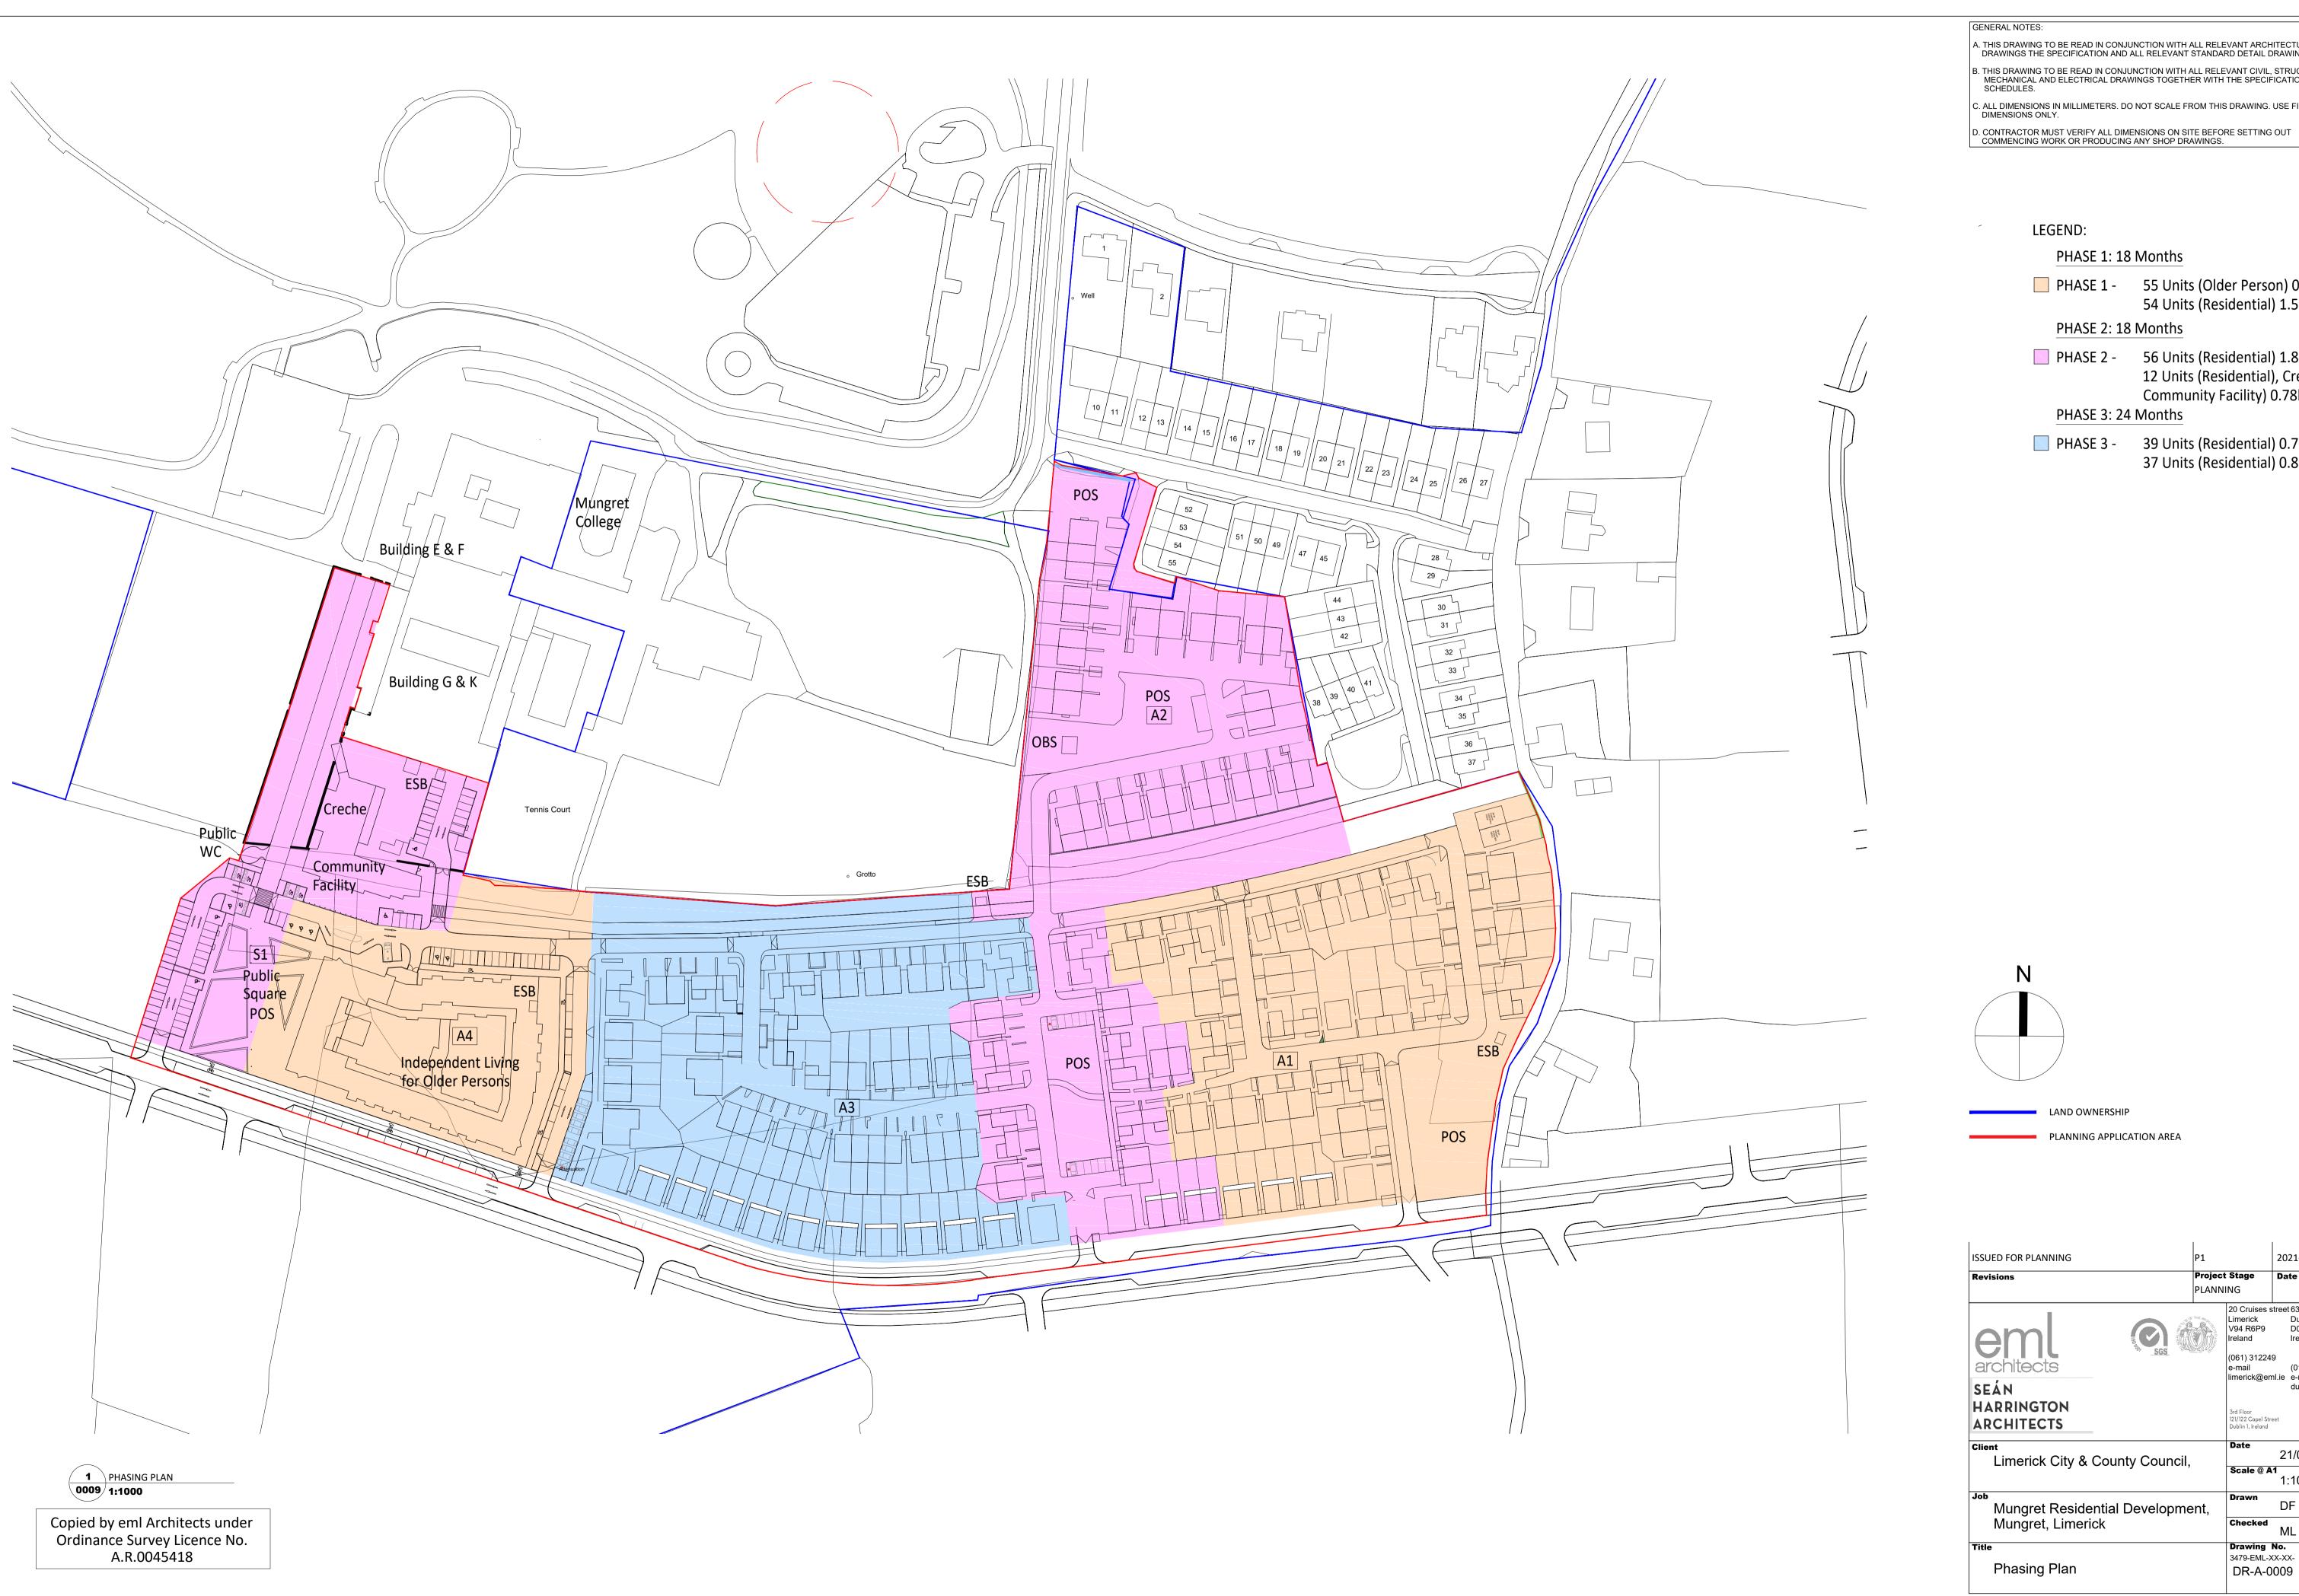

C. ALL DIMENSIONS IN MILLIMETERS. DO NOT SCALE FROM THIS DRAWING. USE FIGURED DIMENSIONS ONLY.

LEGEND:

PHASE 1: 18 Months

PHASE 1 - 55 Units (Older Person) 0.80ha 54 Units (Residential) 1.55ha

PHASE 2: 18 Months

PHASE 2 - 56 Units (Residential) 1.84ha 12 Units (Residential), Creche, Community Facility) 0.78ha

PHASE 3: 24 Months

PHASE 3 - 39 Units (Residential) 0.70ha

37 Units (Residential) 0.86ha

PLANNING APPLICATION AREA