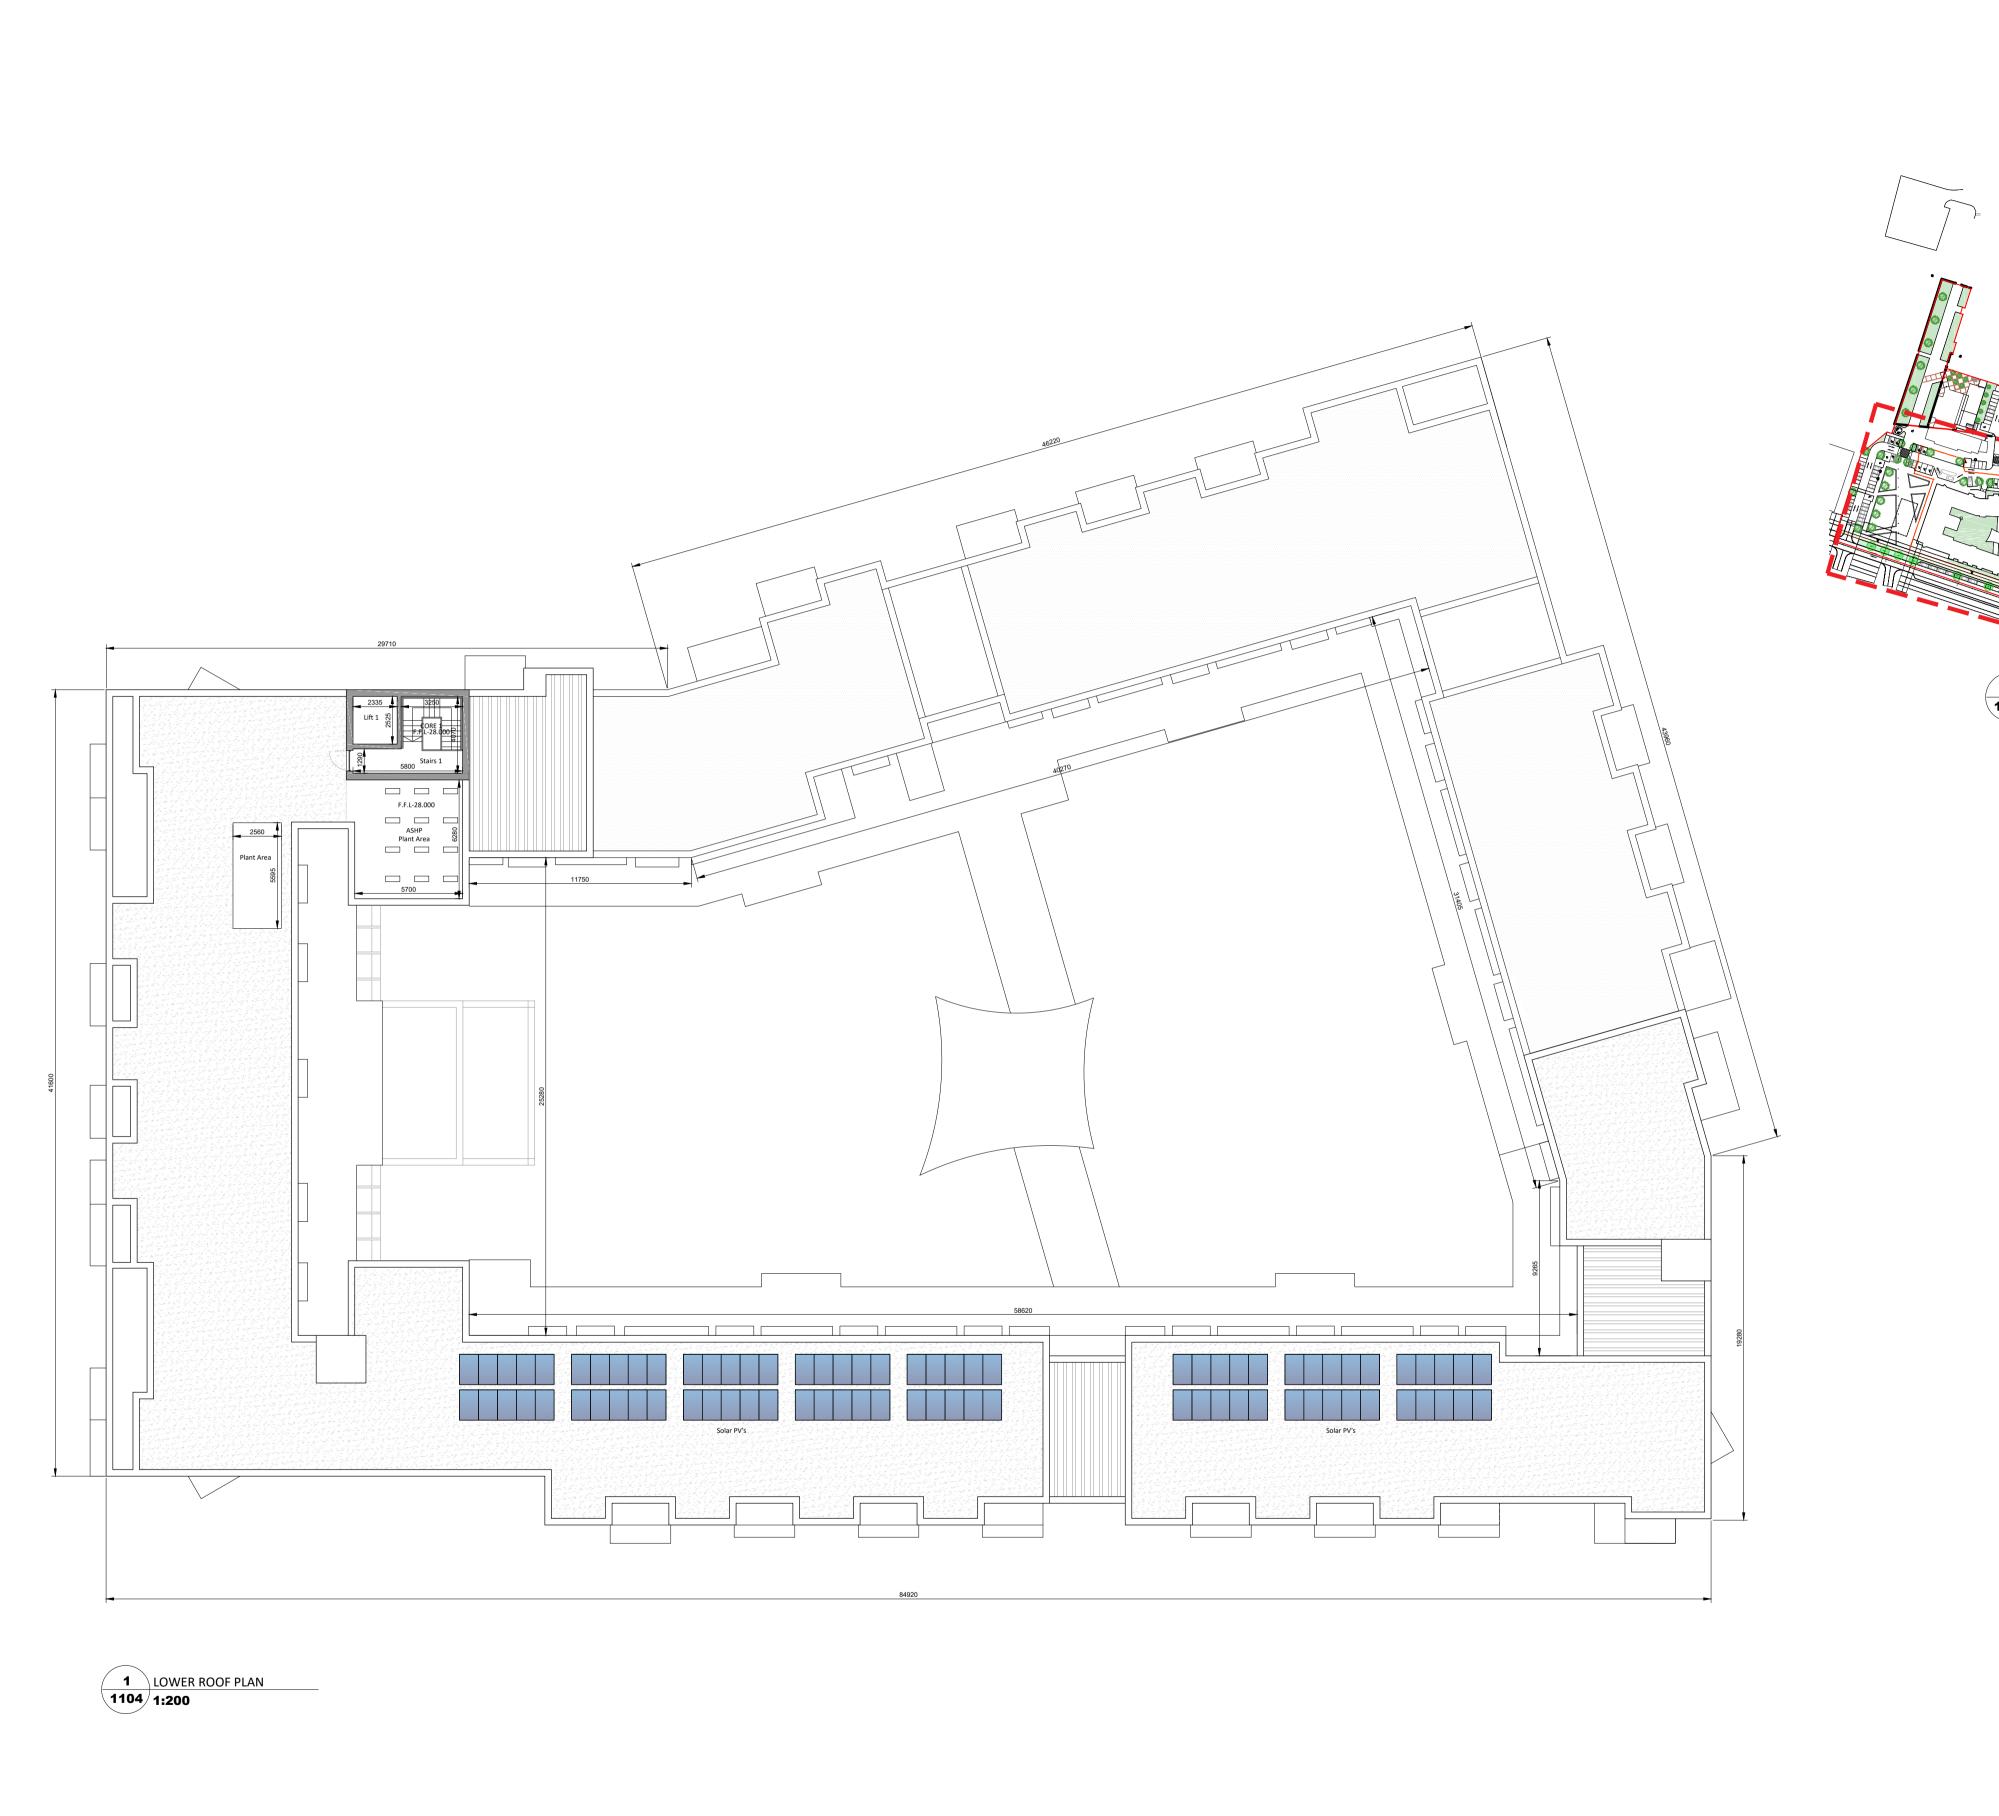

GENERAL NOTE

A. THIS DRAWING TO BE READ IN CONJUNCTION WITH ALL RELEVANT ARCHITECTURAL DRAWINGS THE SPECIFICATION AND ALL RELEVANT STANDARD DETAIL DRAWINGS.

B. THIS DRAWING TO BE READ IN CONJUNCTION WITH ALL RELEVANT CIVIL, STRUCTURAL MECHANICAL AND ELECTRICAL DRAWINGS TOGETHER WITH THE SPECIFICATIONS AND SCHEDULES.

C. ALL DIMENSIONS IN MILLIMETERS. DO NOT SCALE FROM THIS DRAWING. USE FIGURED DIMENSIONS ONLY.

D. CONTRACTOR MUST VERIFY ALL DIMENSIONS ON SITE BEFORE SETTING OUT COMMENCING WORK OR PRODUCING ANY SHOP DRAWINGS.

| ISSUED FOR PLANNING                                  | P1                        |                                                                                         | 2021-01-22                                                  |                            |
|------------------------------------------------------|---------------------------|-----------------------------------------------------------------------------------------|-------------------------------------------------------------|----------------------------|
| Revisions                                            | Project Stage<br>PLANNING |                                                                                         | Date                                                        |                            |
| eml<br>architects<br>seán                            | THE AR                    | 20 Cruises s<br>Limerick<br>V94 R6P9<br>Ireland<br>(061) 31224<br>e-mail<br>limerick@en | Dublin<br>D02 Nt<br>Ireland<br>9<br>(01) 67<br>nl.ie e-mail | 2<br>938                   |
| HARRINGTON<br>ARCHITECTS                             |                           | 3rd Floor<br>121/122 Capel Stre<br>Dublin 1, Ireland                                    | -                                                           | 01 8733 422<br>info@sha.ie |
| Limerick City & County Council,                      |                           | <b>Date</b> 21/08/2020                                                                  |                                                             |                            |
|                                                      |                           | Scale @ A                                                                               | 1:200                                                       |                            |
| Мungret Residential Development, Mungret, Limerick   |                           | Drawn                                                                                   | DF                                                          |                            |
|                                                      |                           | Checked                                                                                 | ML                                                          |                            |
| Independent Living for Older Persons Lower Roof Plan |                           | Drawing 1<br>3479-EML-X<br>DR-A-1                                                       | X-XX-                                                       | Rev<br>P1                  |