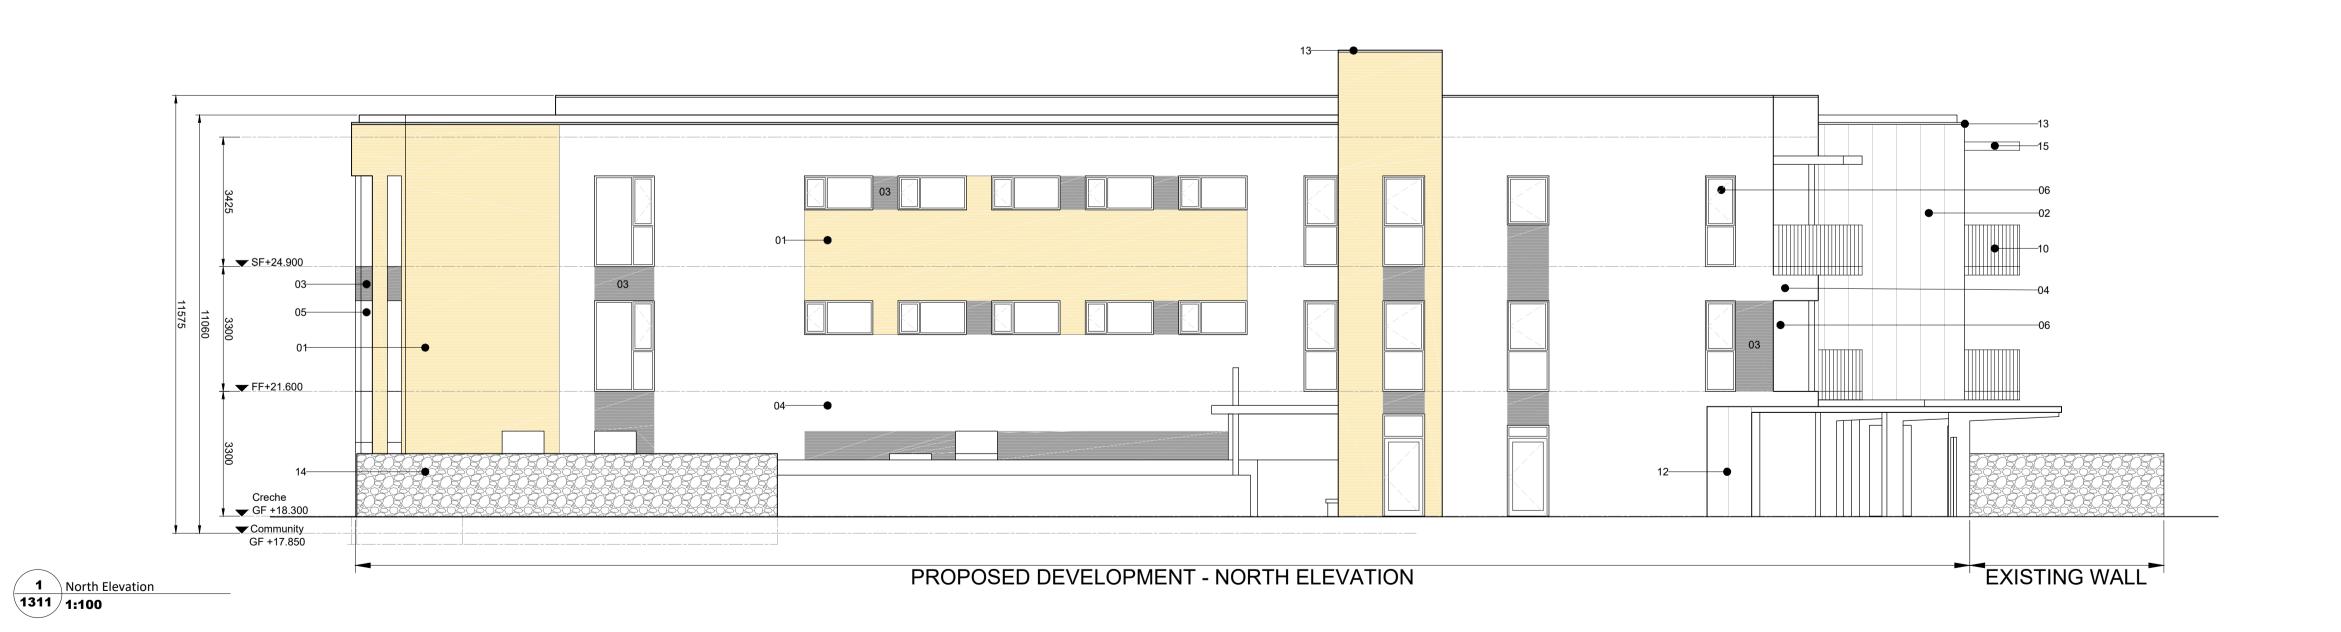

## NOTES:

- 1: Selected clay face brick Colour: 'Buff brick'
  2: Metal cladding system Colour: 'Dark grey'
  3: Selected clay face brick Colour: 'Dark grey'
  4: Smooth coloured render Colour: 'off white'
  5: Powdercoated aluminium shopfront / curtain wall Colour: 'Dark grey'
  6: Powdercoated aluminium/timber windows Colour: 'Dark grey'
  7: Hardwood / Composite doors Colour: 'Verries'
- 7: Hardwood / Composite doors Colour: 'varies'
  8: Powdercoated steel service door Colour: 'Dark grey'
  9: Powdercoated steel Louvre Colour: 'Dark grey'
  10: Painted metal railings to balconies Colour: 'Dark grey'
  11: Timber side screens to balconies

- 11: Imper side screens to balconies
  12: Solar photovoltaic panels
  13: Powdercoated metal capping
  14: Existing stone wall Mungret College
  15: Steel frame balconies and canopies
  16: Aluminium gutters and downpipes