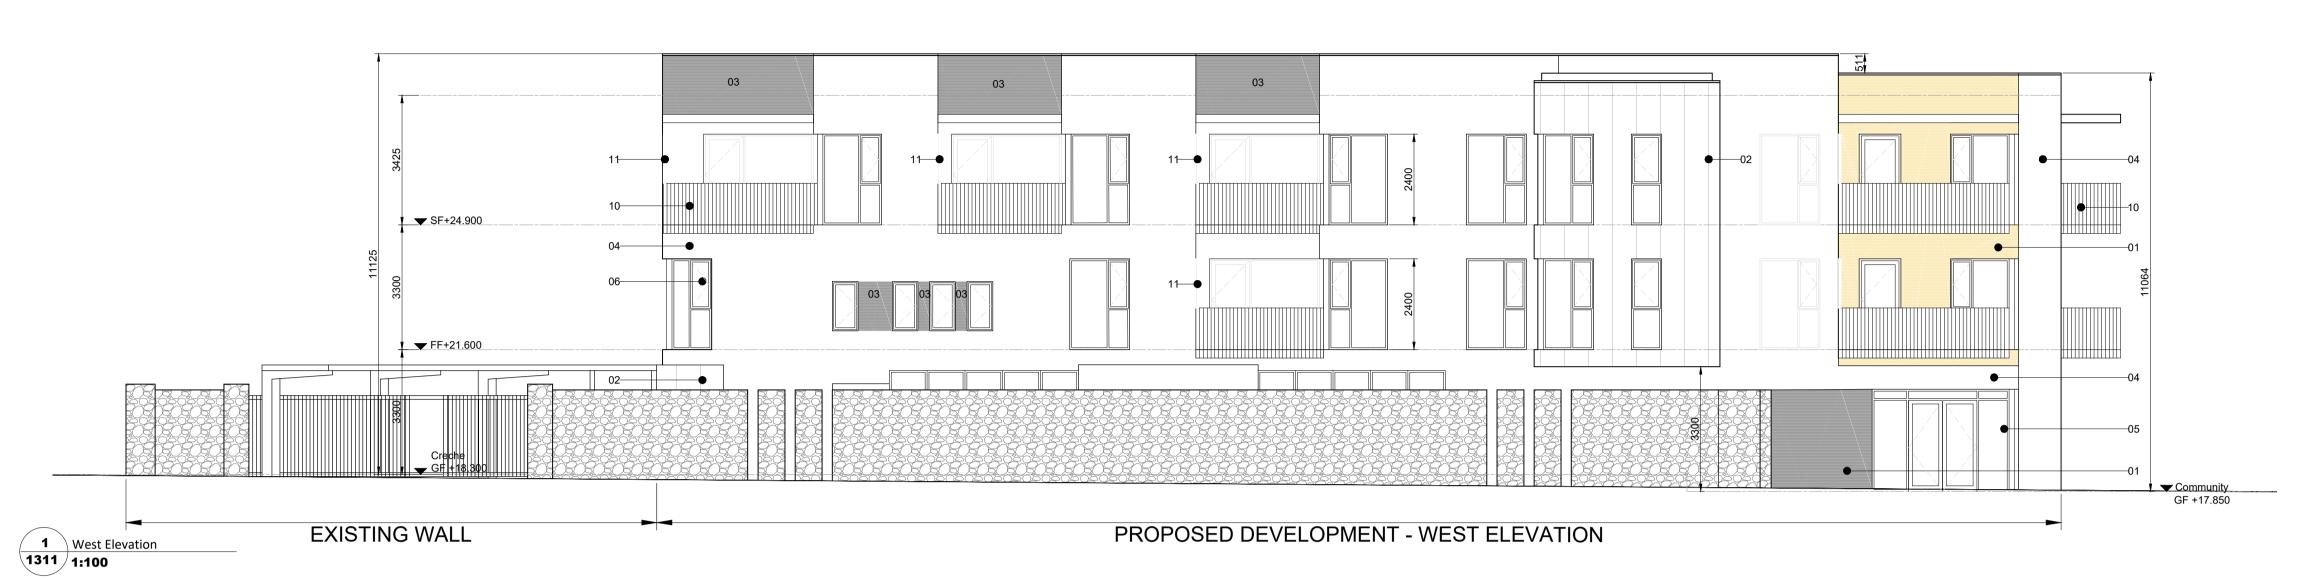

## NOTES:

- 1: Selected clay face brick Colour: 'Buff brick'
  2: Metal cladding system Colour: 'Dark grey'
  3: Selected clay face brick Colour: 'Dark grey'
  4: Smooth coloured render Colour: 'off white'
  5: Powdercoated aluminium shopfront / curtain wall Colour: 'Dark grey'
  6: Powdercoated aluminium/timber windows Colour: 'Dark grey'
  7: Hardwood / Composite doors Colour: 'Verries'
- 7: Hardwood / Composite doors Colour: 'varies'
  8: Powdercoated steel service door Colour: 'Dark grey'
  9: Powdercoated steel Louvre Colour: 'Dark grey'
  10: Painted metal railings to balconies Colour: 'Dark grey'
  11: Timber side screens to balconies

- 11: Imper side screens to balconies
  12: Solar photovoltaic panels
  13: Powdercoated metal capping
  14: Existing stone wall Mungret College
  15: Steel frame balconies and canopies
  16: Aluminium gutters and downpipes