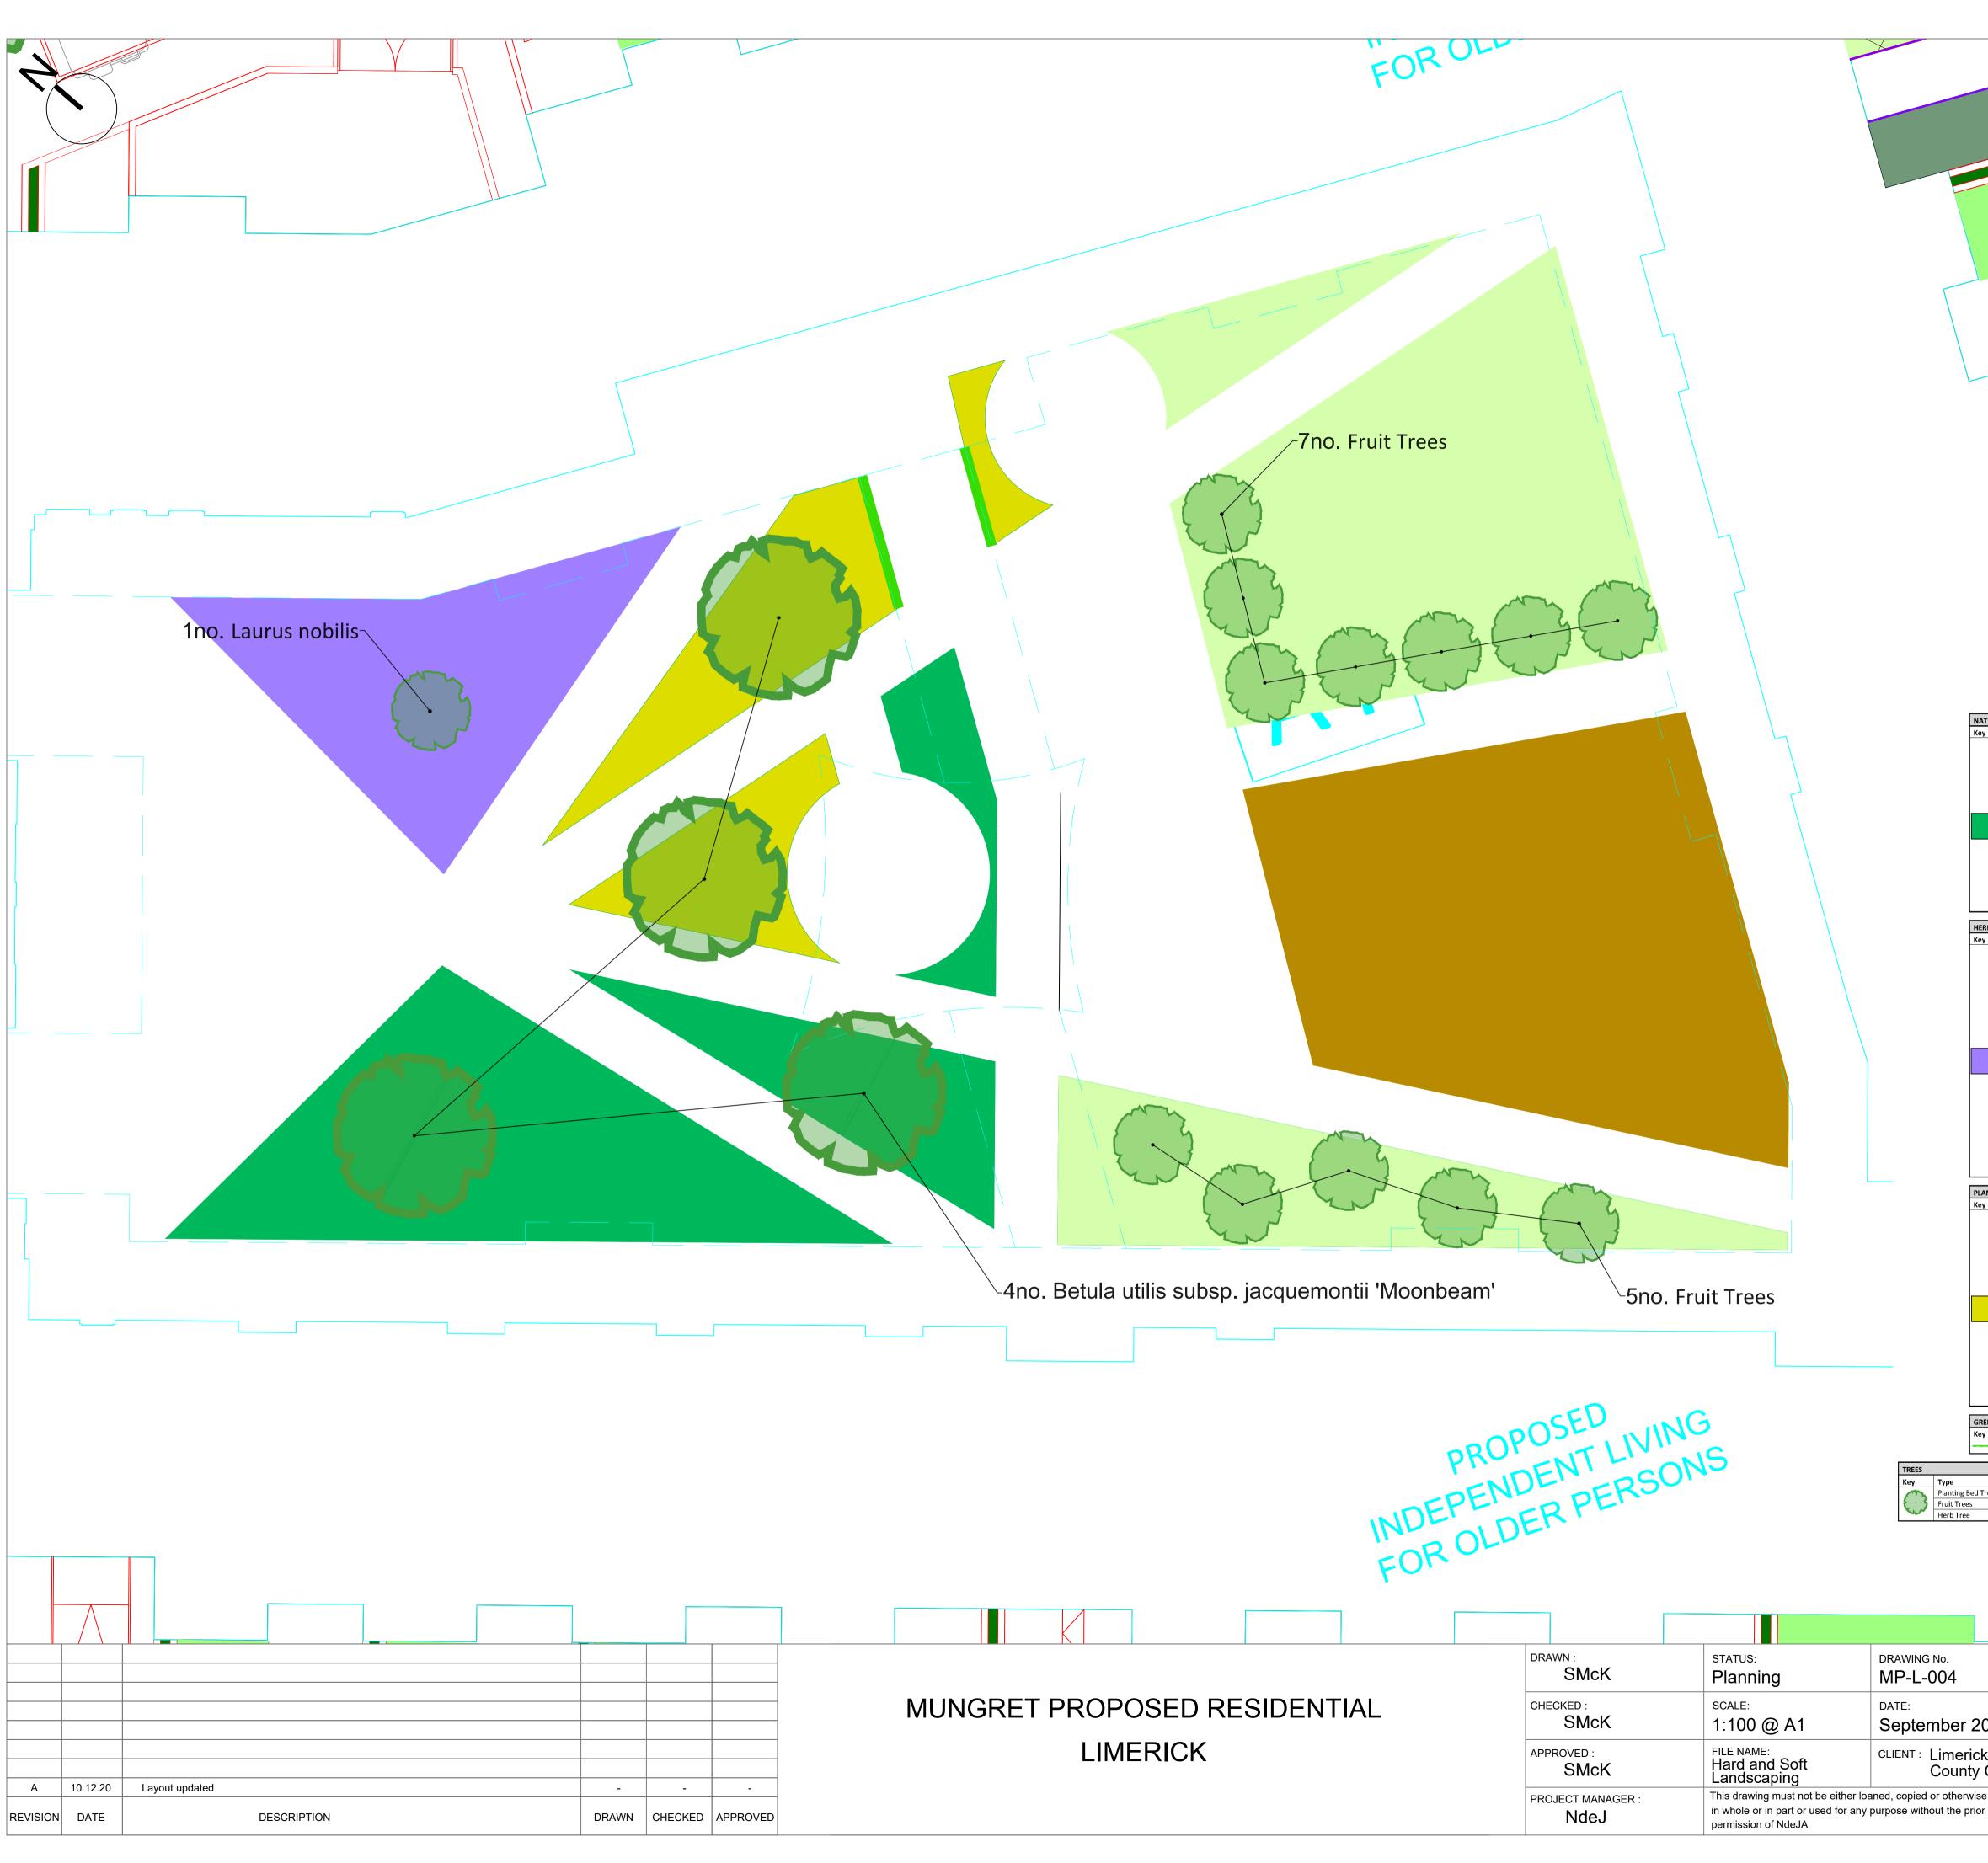

|                                      |                                                                                                                                                                                                                                                                                                                                                                                                                                                                                                                                        | Sn<br>Control Control Con | ik Street<br>rennial I<br>turalistic<br>rb bed<br>otment a<br>nenity gi<br>een wall                                                                                                                                                                                                                                           | Planting<br>c Planting<br>area<br>rass                                                                                                                                                                                                                                                                                                                                                                                                                                                       |                                                                                                                    |
|--------------------------------------|----------------------------------------------------------------------------------------------------------------------------------------------------------------------------------------------------------------------------------------------------------------------------------------------------------------------------------------------------------------------------------------------------------------------------------------------------------------------------------------------------------------------------------------|-----------------------------------------------------------------------------------------------------------------------------------------------------------------------------------------------------------------------------------------------------------------------------------------------------------------------------------------------------------------------------------------------------------------------------------------------------------------------------------------------------------------------------------------------------------------------------------------------------------------------------------------------------------------------------------------------------------------------------------------------------------------------------------------------------------------------------------------------------------------------------------------------------------------------------------------------------------------------------------------------------------------------------------------------------------------------------------------------------------------------------------------------------------------------------------------------------------------------------------------------------------------------------------------------------------------------------------------------------------------------------------------------------------------------------------------------------------------------------------------------------------------------------------------------------------------------------------------------------------------------------------------------------------------------------------------------------------------------------------------------------------------------------------------------------------------------------------------------------------------------------------------------------------------------------------------------------------------------------------------------------------------------------------------------------------------------------------------------------------------------------------|-------------------------------------------------------------------------------------------------------------------------------------------------------------------------------------------------------------------------------------------------------------------------------------------------------------------------------|----------------------------------------------------------------------------------------------------------------------------------------------------------------------------------------------------------------------------------------------------------------------------------------------------------------------------------------------------------------------------------------------------------------------------------------------------------------------------------------------|--------------------------------------------------------------------------------------------------------------------|
|                                      |                                                                                                                                                                                                                                                                                                                                                                                                                                                                                                                                        |                                                                                                                                                                                                                                                                                                                                                                                                                                                                                                                                                                                                                                                                                                                                                                                                                                                                                                                                                                                                                                                                                                                                                                                                                                                                                                                                                                                                                                                                                                                                                                                                                                                                                                                                                                                                                                                                                                                                                                                                                                                                                                                                   |                                                                                                                                                                                                                                                                                                                               |                                                                                                                                                                                                                                                                                                                                                                                                                                                                                              | PLANTING SCHEDULE                                                                                                  |
| TURALISTC BEDS                       | Species                                                                                                                                                                                                                                                                                                                                                                                                                                                                                                                                | Common Name                                                                                                                                                                                                                                                                                                                                                                                                                                                                                                                                                                                                                                                                                                                                                                                                                                                                                                                                                                                                                                                                                                                                                                                                                                                                                                                                                                                                                                                                                                                                                                                                                                                                                                                                                                                                                                                                                                                                                                                                                                                                                                                       | % Mix                                                                                                                                                                                                                                                                                                                         | Size                                                                                                                                                                                                                                                                                                                                                                                                                                                                                         | Density                                                                                                            |
| Naturalistic<br>Planting             | Alchemilla Mollis<br>Asplenium scolopendrium<br>Convallaria majalis<br>Euphorbia palustris<br>Euphorbia wallichii<br>Geranium sylvaticum 'Birch Lilac'<br>Hosta 'Golden Tiara'<br>Hosta (Tardiana Group) 'Halcyon'<br>Hosta 'Whirtwind'<br>Matteuccia struthiopteris<br>Miscanthus sinensis 'Yakushima Dwarf<br>Pennisetum alopecuroides 'Hameln'                                                                                                                                                                                      | Lady's Mantle<br>Hart's Tongue Fern<br>Lily of the Valley<br>Marsh Spurge<br>Wallich Spurge<br>Wood Cranesbill<br>Plantain Lily 'Golden Tiara'<br>Plantain Lily 'Halcyon'<br>Plantain Lily 'Whirlwind'<br>Shuttlecock Fern<br>Eulalia 'Yakushima Dwarf<br>Chinese Fountain Grass 'Hameln'                                                                                                                                                                                                                                                                                                                                                                                                                                                                                                                                                                                                                                                                                                                                                                                                                                                                                                                                                                                                                                                                                                                                                                                                                                                                                                                                                                                                                                                                                                                                                                                                                                                                                                                                                                                                                                         | 7%<br>7%<br>7%<br>7%<br>7%<br>5%<br>5%<br>5%<br>5%<br>7%<br>7%<br>7%                                                                                                                                                                                                                                                          | 2 Litre Pot<br>2 Litre Pot<br>2 Litre Pot<br>2 Litre Pot<br>2 Litre Pot<br>2 Litre Pot<br>2 Litre Pot<br>1.5-2 Litre Pot<br>1.5-2 Litre Pot<br>2 Litre Pot<br>2 Litre Pot<br>2 Litre Pot                                                                                                                                                                                                                                                                                                     | 9no. per sq.m. and planted<br>in groups of 3 of same<br>species.<br>Layout to be agreed with<br>LA before planting |
|                                      | Persicaria bistorta 'Superba'<br>Polygonatum odoratum<br>Stipa tenuissima                                                                                                                                                                                                                                                                                                                                                                                                                                                              | Red Bistort 'Superba'<br>Angular Solomon's Seal<br>Mexican Feather Grass                                                                                                                                                                                                                                                                                                                                                                                                                                                                                                                                                                                                                                                                                                                                                                                                                                                                                                                                                                                                                                                                                                                                                                                                                                                                                                                                                                                                                                                                                                                                                                                                                                                                                                                                                                                                                                                                                                                                                                                                                                                          | 8%<br>7%<br>7%                                                                                                                                                                                                                                                                                                                | 2 Litre Pot<br>2 Litre Pot<br>2 Litre Pot                                                                                                                                                                                                                                                                                                                                                                                                                                                    | _                                                                                                                  |
| RB BED<br>Type                       | Species<br>Allium schoenoprasum<br>Aloysia citrodora<br>Anethum graveolens<br>Anthriscus cerefolium                                                                                                                                                                                                                                                                                                                                                                                                                                    | Common Name<br>Chives<br>Lemon Verbena<br>Dill<br>Chervil                                                                                                                                                                                                                                                                                                                                                                                                                                                                                                                                                                                                                                                                                                                                                                                                                                                                                                                                                                                                                                                                                                                                                                                                                                                                                                                                                                                                                                                                                                                                                                                                                                                                                                                                                                                                                                                                                                                                                                                                                                                                         | % Mix           5%           5%           5%           5%           5%                                                                                                                                                                                                                                                        | Size<br>2 Litre Pot<br>2 Litre Pot<br>2 Litre Pot<br>2 Litre Pot                                                                                                                                                                                                                                                                                                                                                                                                                             | Density                                                                                                            |
| Herb<br>Planting                     | Artemisia dracunculus         Borago officinalis         Foeniculum vulgare         Helichrysum italicum         Lavandula angustifolia         Levisticum officinale         Matricaria chamomilla         Melissa officinalis         Mentha crispa 'Moroccan'         Origanum majorana         Origanum vulgare         Rosmarinus officinalis         Salvia officinalis         Salvia officinalis         Salvia officinalis         Thymus citriodorus         Thymus vulgaris                                                 | Tarragon         Borage         Fennel         Curry Plant         English Lavender         Lovage         Chamomile         Lemon Balm         Moroccan Mint         Marjoram         Oregano         Rosemary         Sage         Purple Sage         Lemon Thyme                                                                                                                                                                                                                                                                                                                                                                                                                                                                                                                                                                                                                                                                                                                                                                                                                                                                                                                                                                                                                                                                                                                                                                                                                                                                                                                                                                                                                                                                                                                                                                                                                                                                                                                                                                                                                                                              | 5%           5%           5%           5%           5%           5%           5%           5%           5%           5%           5%           5%           5%           5%           5%           5%           5%           5%           5%           5%           5%           5%           5%           5%                 | 2 Litre Pot<br>2 Litre Pot | 9no. per sq.m. and planted<br>in groups of 5 of same<br>species.<br>Layout to be agreed with<br>LA before planting |
| NTING BED                            |                                                                                                                                                                                                                                                                                                                                                                                                                                                                                                                                        |                                                                                                                                                                                                                                                                                                                                                                                                                                                                                                                                                                                                                                                                                                                                                                                                                                                                                                                                                                                                                                                                                                                                                                                                                                                                                                                                                                                                                                                                                                                                                                                                                                                                                                                                                                                                                                                                                                                                                                                                                                                                                                                                   |                                                                                                                                                                                                                                                                                                                               |                                                                                                                                                                                                                                                                                                                                                                                                                                                                                              |                                                                                                                    |
| Type       Perennial       Planting  | Species         Allium globemaster         Allium stipitatum 'Mount Everest'         Calluna vulgaris 'Firefly'         Cosmos atrosanguineus         Dianthus barbatus 'Noverna Purple'         Dianthus myrtinervius         Echinacea 'Summer Cloud'         Eryngium × zabelii         Geranium macrorrhizum 'Bevan's Variety'         Hydrangea serrata 'Bluebird'         Liatris spicata         Perovskia atriplicifolia         Pulmonaria 'Diana Clare'         Ribes sanguineum 'Brocklebankii'         Verbena bonariensis | Common Name Allium 'Globemaster' Allium 'Mount Everest' Heather 'Firefly' Chocolate Cosmos Sweet William 'Noverna Purple' Albanian Pink Coneflower 'Summer Cloud' Sea Holly 'Big Blue' Cranesbill 'Bevan's Variety' Hydrangea 'Bluebird' Button Snakewort Russian sage Lungwort 'Diana Clare' Flowering Currant 'Brocklebankii' Purple Top                                                                                                                                                                                                                                                                                                                                                                                                                                                                                                                                                                                                                                                                                                                                                                                                                                                                                                                                                                                                                                                                                                                                                                                                                                                                                                                                                                                                                                                                                                                                                                                                                                                                                                                                                                                        | % Mix           6%           6%           6%           6%           6%           6%           6%           6%           6%           6%           6%           6%           6%           6%           6%           6%           6%           6%           6%           6%           6%           6%           6%           6% | Size<br>2 Litre Pot<br>2 Litre Pot                                                                                                                                                                                                           | 9no. per sq.m. and planted<br>in groups of 5 of same<br>species.<br>Layout to be agreed with<br>LA before planting |
|                                      | Stachys byzantina 'Silver Carpet'<br>Veronica austriaca 'Ionian Skies'                                                                                                                                                                                                                                                                                                                                                                                                                                                                 | Lamb's Ear 'Silver Carpet'<br>Speedwell 'Ionian Skies'                                                                                                                                                                                                                                                                                                                                                                                                                                                                                                                                                                                                                                                                                                                                                                                                                                                                                                                                                                                                                                                                                                                                                                                                                                                                                                                                                                                                                                                                                                                                                                                                                                                                                                                                                                                                                                                                                                                                                                                                                                                                            | 6%<br>6%                                                                                                                                                                                                                                                                                                                      | 2 Litre Pot<br>2 Litre Pot                                                                                                                                                                                                                                                                                                                                                                                                                                                                   | -                                                                                                                  |
| NWALL Type Climber                   | Species<br>Trachelospermum jasminoides                                                                                                                                                                                                                                                                                                                                                                                                                                                                                                 | Common Name Star Jasmine                                                                                                                                                                                                                                                                                                                                                                                                                                                                                                                                                                                                                                                                                                                                                                                                                                                                                                                                                                                                                                                                                                                                                                                                                                                                                                                                                                                                                                                                                                                                                                                                                                                                                                                                                                                                                                                                                                                                                                                                                                                                                                          | Habit<br>3 breaks                                                                                                                                                                                                                                                                                                             | Size<br>2-3 Litre Pot                                                                                                                                                                                                                                                                                                                                                                                                                                                                        | Density Planted at 50cm spacings                                                                                   |
|                                      | g. Apple, pear, plum, damson                                                                                                                                                                                                                                                                                                                                                                                                                                                                                                           | ne Size<br>ch 'Moonbeam' Standard (Semi-mature<br>Standard, 9-10cm girth,                                                                                                                                                                                                                                                                                                                                                                                                                                                                                                                                                                                                                                                                                                                                                                                                                                                                                                                                                                                                                                                                                                                                                                                                                                                                                                                                                                                                                                                                                                                                                                                                                                                                                                                                                                                                                                                                                                                                                                                                                                                         |                                                                                                                                                                                                                                                                                                                               | 175-200cm clear s                                                                                                                                                                                                                                                                                                                                                                                                                                                                            | tem, 400-450cm height 4<br>12<br>1                                                                                 |
|                                      | 1. Do not<br>2. Contrac<br>3. This dra                                                                                                                                                                                                                                                                                                                                                                                                                                                                                                 | L NOTES:<br>scale this drawing.<br>ctor to check all dimensions shown a<br>awing to be read in conjunction with                                                                                                                                                                                                                                                                                                                                                                                                                                                                                                                                                                                                                                                                                                                                                                                                                                                                                                                                                                                                                                                                                                                                                                                                                                                                                                                                                                                                                                                                                                                                                                                                                                                                                                                                                                                                                                                                                                                                                                                                                   |                                                                                                                                                                                                                                                                                                                               |                                                                                                                                                                                                                                                                                                                                                                                                                                                                                              |                                                                                                                    |
|                                      |                                                                                                                                                                                                                                                                                                                                                                                                                                                                                                                                        | RET PROPOSED                                                                                                                                                                                                                                                                                                                                                                                                                                                                                                                                                                                                                                                                                                                                                                                                                                                                                                                                                                                                                                                                                                                                                                                                                                                                                                                                                                                                                                                                                                                                                                                                                                                                                                                                                                                                                                                                                                                                                                                                                                                                                                                      | RESID                                                                                                                                                                                                                                                                                                                         | ENTIA                                                                                                                                                                                                                                                                                                                                                                                                                                                                                        | L                                                                                                                  |
| 020<br>City &<br>Council             |                                                                                                                                                                                                                                                                                                                                                                                                                                                                                                                                        | ING PLAN - A4 C                                                                                                                                                                                                                                                                                                                                                                                                                                                                                                                                                                                                                                                                                                                                                                                                                                                                                                                                                                                                                                                                                                                                                                                                                                                                                                                                                                                                                                                                                                                                                                                                                                                                                                                                                                                                                                                                                                                                                                                                                                                                                                                   | Nichola                                                                                                                                                                                                                                                                                                                       | <b>(RAD</b><br>as de Jong A<br>A N D E                                                                                                                                                                                                                                                                                                                                                                                                                                                       | SIGN                                                                                                               |
| e reproduced<br><sup>-</sup> written |                                                                                                                                                                                                                                                                                                                                                                                                                                                                                                                                        | <b>Limerick</b> City<br>& County Council                                                                                                                                                                                                                                                                                                                                                                                                                                                                                                                                                                                                                                                                                                                                                                                                                                                                                                                                                                                                                                                                                                                                                                                                                                                                                                                                                                                                                                                                                                                                                                                                                                                                                                                                                                                                                                                                                                                                                                                                                                                                                          |                                                                                                                                                                                                                                                                                                                               |                                                                                                                                                                                                                                                                                                                                                                                                                                                                                              | REV<br>A                                                                                                           |