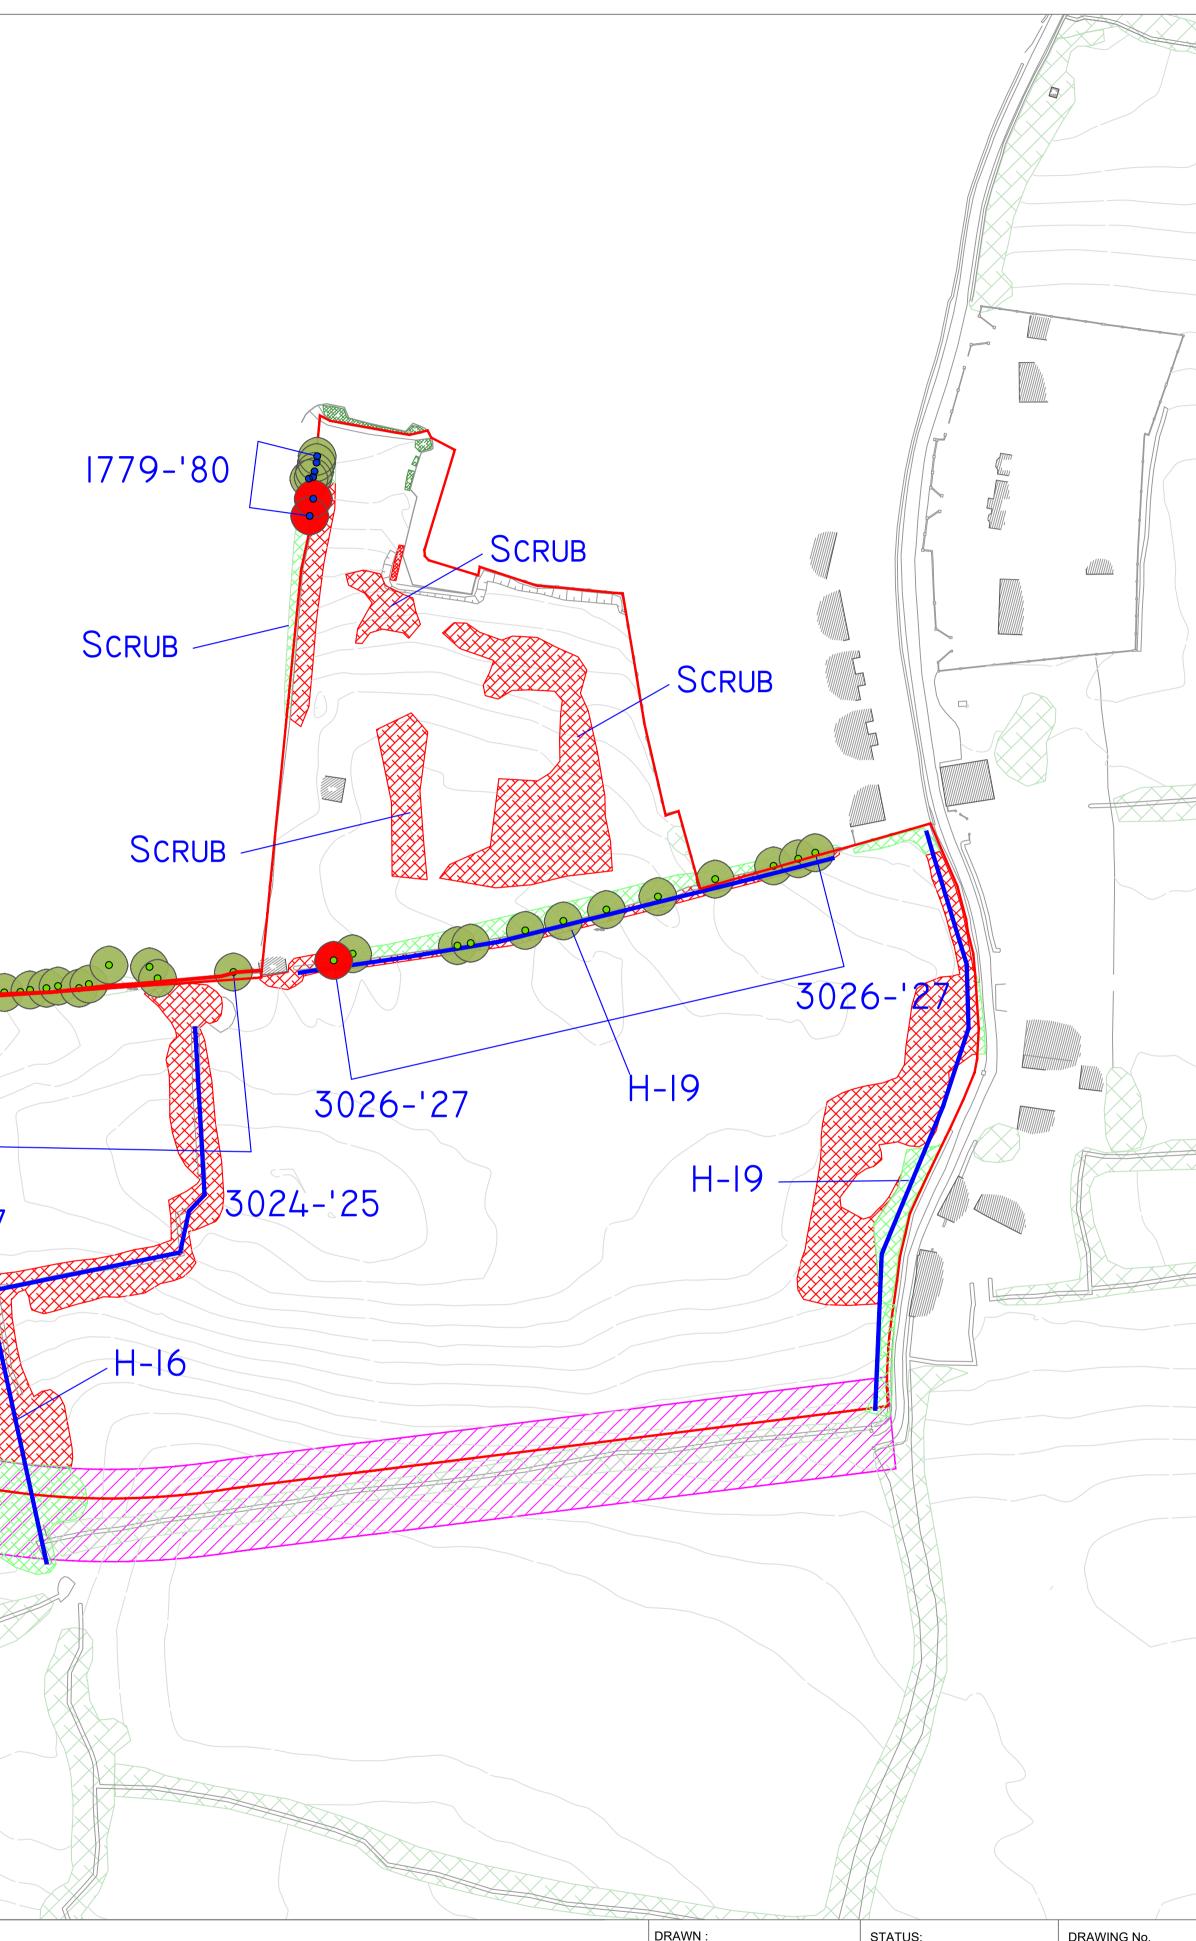

## KEY

## Site boundary

Category (A, A1, A2, A3) - Those of high quality and value: in such a condition as to be able to make a substantial contribution (a minimum of 40 years)
 Category (B, B1, B2, B3) - Those of moderate quality and value: those in such a condition as to make a significant contribution (a minimum of 20 years)
 Category A2 tree to be removed to facilitate development 1no. mature Austrain Pine - part of Tree Survey No. 3026-'27
 Category B2 trees to be removed to facilitate development 2no. mature Monterey Cypress - part of Tree Survey No. 1779-'80
 Hedge to be retained
 Shrubs to be retained
 Hedge/ Shrubs to be removed
 Approximate extents of Link Street - Hedges in this area will be removed as part of that development

Note - See Tree Survey Report and associated plan for more information on existing trees and hedges.

|                               | GENERAL NOTES: <ol> <li>Do not scale this drawing.</li> <li>Contractor to check all dimensions shown and report any errors before commencing construction.</li> <li>This drawing to be read in conjunction with all other relevant drawings and specifications.</li> </ol> |           |
|-------------------------------|----------------------------------------------------------------------------------------------------------------------------------------------------------------------------------------------------------------------------------------------------------------------------|-----------|
|                               | PROJECT: MUNGRET PROPOSED RESIDENTIAL                                                                                                                                                                                                                                      |           |
|                               | VEGETATION REMOVAL PLAN                                                                                                                                                                                                                                                    |           |
| ty &<br>uncil<br>oduced<br>en | Comhairle Cathrach<br>& Contae Luimnigh<br>Limerick City<br>& County Council                                                                                                                                                                                               | rev.<br>E |