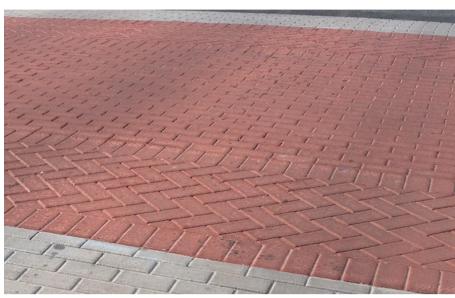

#### **Streets**

Standard asphalt for road surface

PCC half battered kerb

PCC textured flags to pavements

Imprinted asphalt to raised tables

**Creche Feature Paving** 

PCC paving slabs (to match Link Street crossings) at crossing locations around Main Square