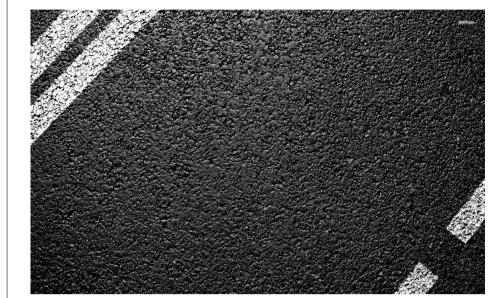

#### **Streets**

Standard asphalt for road surface

PCC half battered kerb

PCC textured flags to pavements

Imprinted asphalt to raised tables

**Creche Feature Paving** 

PCC paving slabs (to match Link Street crossings) at crossing locations around Main Square