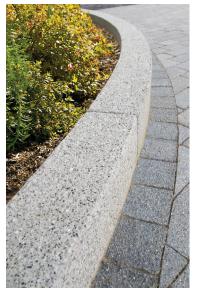

# **Public Square**

PCC slabs with granite aggregate

PCC kerbs with granite aggregate

Fair faced concrete walls

Stainless steel contemporary bicycle racks

Street Furniture

Stainless steel bollards

PCC slabs with granite aggregate in blue, yellow and rose