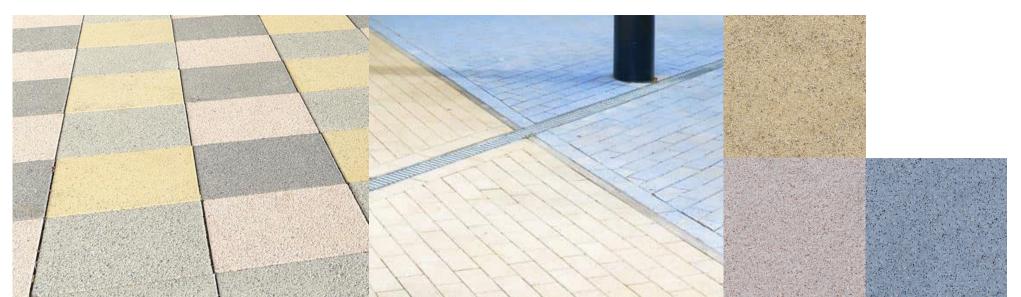

# **Public Square**

PCC slabs with granite aggregate

PCC kerbs with granite aggregate

Fair faced concrete walls

Stainless steel contemporary bicycle racks

Street Furniture

Stainless steel bollards

PCC slabs with granite aggregate in blue, yellow and rose

#### **Streets**

Standard asphalt for road surface

PCC half battered kerb

PCC textured flags to pavements

Imprinted asphalt to raised tables

**Creche Feature Paving** 

PCC paving slabs (to match Link Street crossings) at crossing locations around Main Square