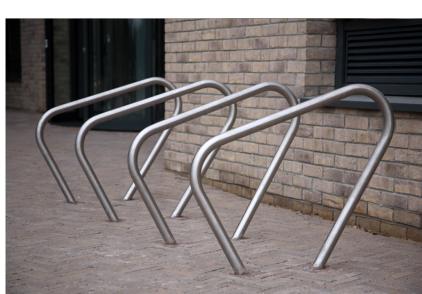

# **Public Square**

PCC slabs with granite aggregate

PCC kerbs with granite aggregate

Fair faced concrete walls

Stainless steel contemporary bicycle racks

Street Furniture

Stainless steel bollards

PCC slabs with granite aggregate in blue, yellow and rose