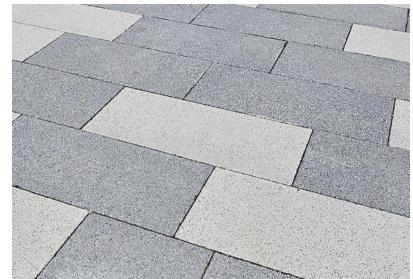

# **Public Square**

PCC slabs with granite aggregate

PCC kerbs with granite aggregate

Fair faced concrete walls

Stainless steel contemporary bicycle racks

Street Furniture

Stainless steel bollards

PCC slabs with granite aggregate in blue, yellow and rose