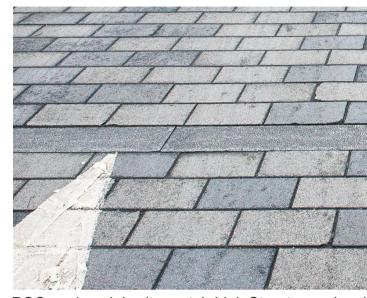

## Greenspaces

Resin bound paving to formalised greenspace paths

Self binding Ballylusk gravel to informal greenspace paths

Reinforced grass to facilitate infrequent vehicular overrun Timber bollards

PCC historic style paving flags