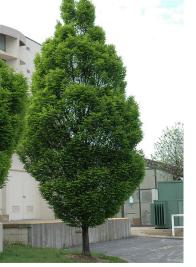

### **Trees**

Public Square Tree -Tilia cordata 'Greensipre'

Street Tree 1 - Carpinus betulus 'Fastigiata'

Street Tree 2 - Carpinus betulus 'Columnaris'

Feature Tree - Fagus sylvatica 'Dawyck Purple'

Sorbus aria