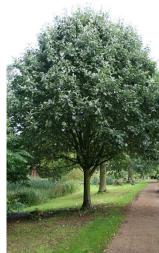

### **Trees**

Public Square Tree -Tilia cordata 'Greensipre'

Street Tree 1 - Carpinus betulus 'Fastigiata'

Street Tree 2 - Carpinus betulus 'Columnaris'

Feature Tree - Fagus sylvatica 'Dawyck Purple'

Sorbus aria