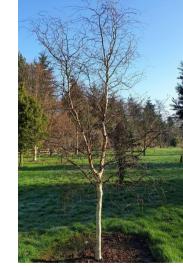

Homezone Tree 1 -Homezone Tree 2 -

Betula pendula 'Spider Alley' Liquidambar orientalis Sorbus aucuparia 'Fastigiata'

GENERAL NOTES: 1. Do not scale this drawing.

2. This drawing to be read in conjunction with all other relevant drawings.