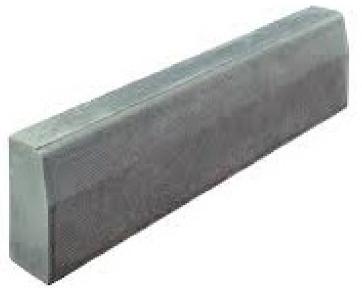

#### **Streets**

Standard asphalt for road surface

PCC half battered kerb

PCC textured flags to pavements

Imprinted asphalt to raised tables

**Creche Feature Paving** 

PCC paving slabs (to match Link Street crossings) at crossing locations around Main Square

#### Homezones

Red coloured chip asphalt to shared surface roadways

PCC pedestrian block paving to area of no vehicular access

PCC bracken coloured paving blocks and matching kerbs to public parking spaces

PCC heather coloured paving blocks and matching kerbs to curtilage parking spaces