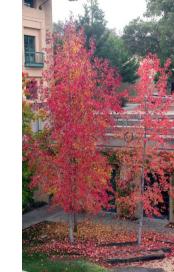

Homezone Tree 1 -Homezone Tree 2 -

Betula pendula 'Spider Alley' Liquidambar orientalis Sorbus aucuparia 'Fastigiata'

GENERAL NOTES: 1. Do not scale this drawing.

2. This drawing to be read in conjunction with all other relevant drawings.