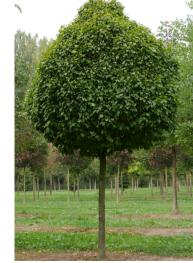

### **Trees**

Public Square Tree -Tilia cordata 'Greensipre'

Street Tree 1 - Carpinus betulus 'Fastigiata'

Street Tree 2 - Carpinus betulus 'Columnaris'

Feature Tree - Fagus sylvatica 'Dawyck Purple'

Sorbus aria