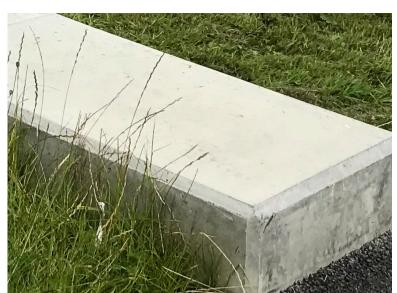

#### **Streets**

Standard asphalt for road surface

PCC half battered kerb

PCC textured flags to pavements

Imprinted asphalt to raised tables

**Creche Feature Paving** 

PCC paving slabs (to match Link Street crossings) at crossing locations around Main Square