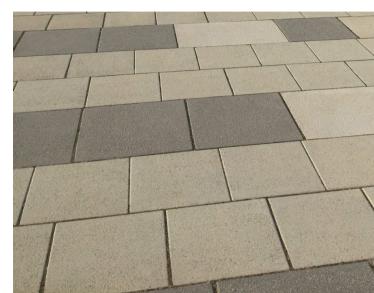

# **Public Square**

PCC slabs with granite aggregate

PCC kerbs with granite aggregate

Fair faced concrete walls

Stainless steel contemporary bicycle racks

Street Furniture

Stainless steel bollards

PCC slabs with granite aggregate in blue, yellow and rose