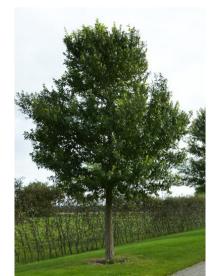

### **Trees**

Public Square Tree -Tilia cordata 'Greensipre'

Street Tree 1 - Carpinus betulus 'Fastigiata'

Street Tree 2 - Carpinus betulus 'Columnaris'

Feature Tree - Fagus sylvatica 'Dawyck Purple'

Sorbus aria