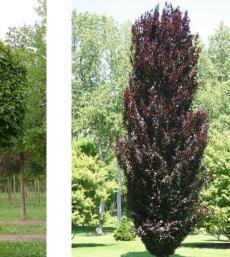

### **Trees**

Public Square Tree -Tilia cordata 'Greensipre'

Street Tree 1 - Carpinus betulus 'Fastigiata'

Street Tree 2 - Carpinus betulus 'Columnaris'

Feature Tree - Fagus sylvatica 'Dawyck Purple'

Sorbus aria