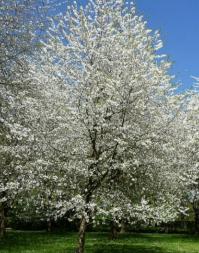

### **Trees**

Public Square Tree -Tilia cordata 'Greensipre'

Street Tree 1 - Carpinus betulus 'Fastigiata'

Street Tree 2 - Carpinus betulus 'Columnaris'

Feature Tree - Fagus sylvatica 'Dawyck Purple'

Sorbus aria