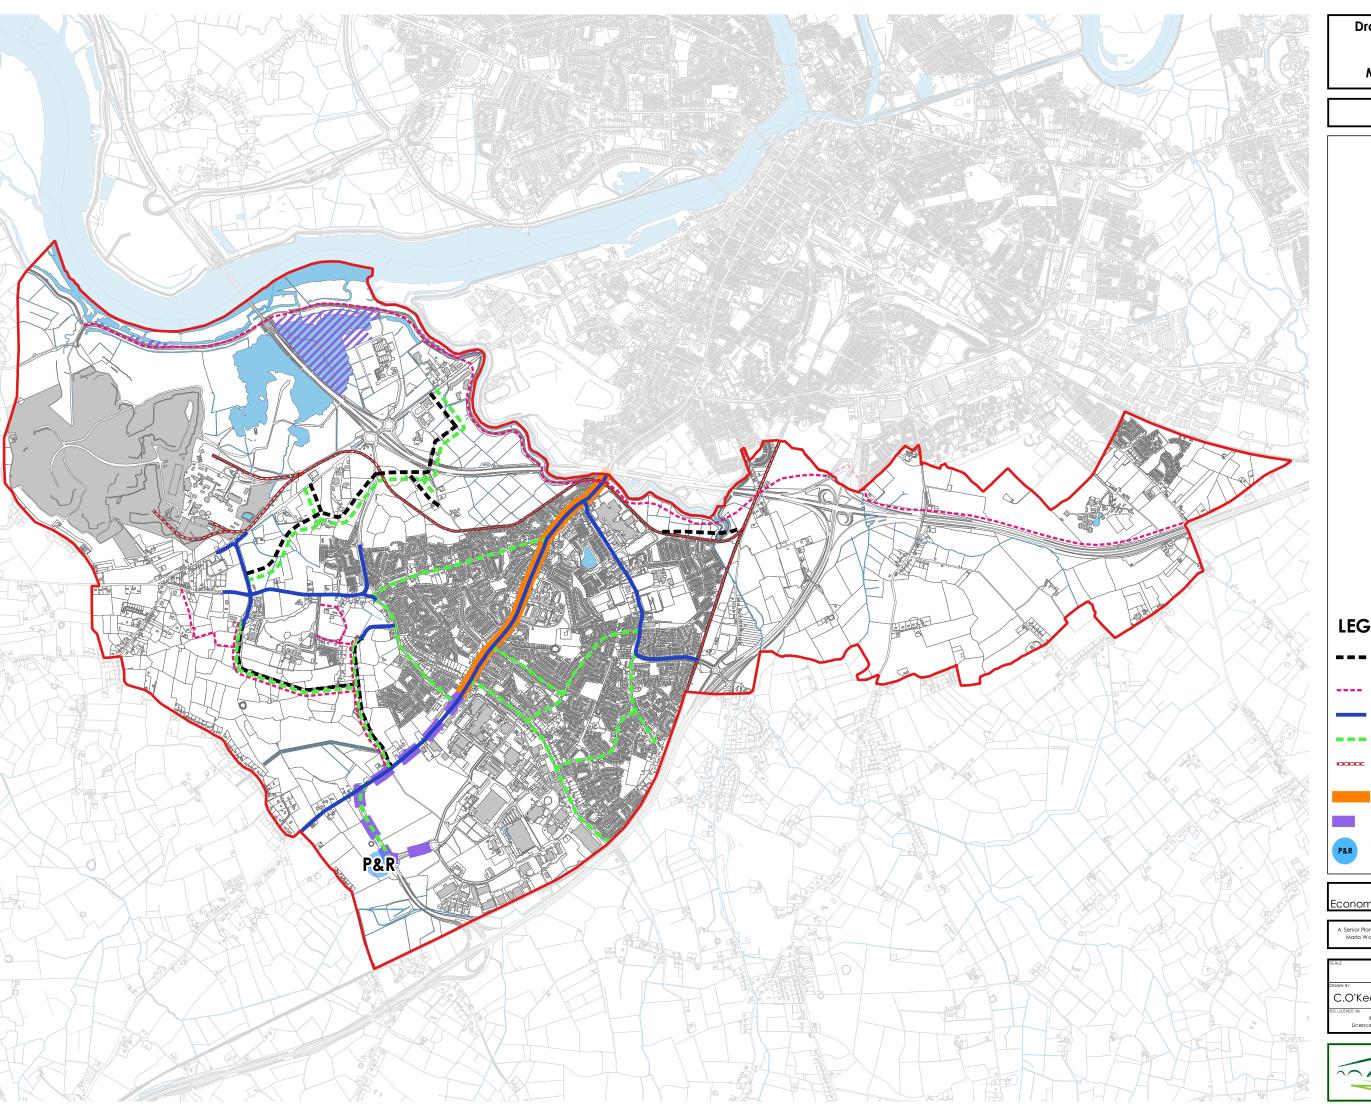

**Draft Southern Environs** Local Area Plan 2021 -2027 **Material Alterations** 

## Transport Map

## **LEGEND**

- Proposed Link Roads (Indicative)
- ---- SE Proposed Walks
- Existing Cycleways
- --- Proposed Cycleways
- Existing & Disused Rail lines
- Existing Bus Lanes
- Indicative Bus Lanes
- Indicative Location of
- Park & Ride Facility

Forward Planning Economic Development Directorate

| scale<br>NA     |            | SE-21-27-04     |         |
|-----------------|------------|-----------------|---------|
| C.O'Keeffe      | CHECKED BY | u<br>olaer      | Feb '21 |
| OSI LICENCE No. | _ ·        |                 | 160 21  |
| © Ordnan        |            | and. All rights |         |