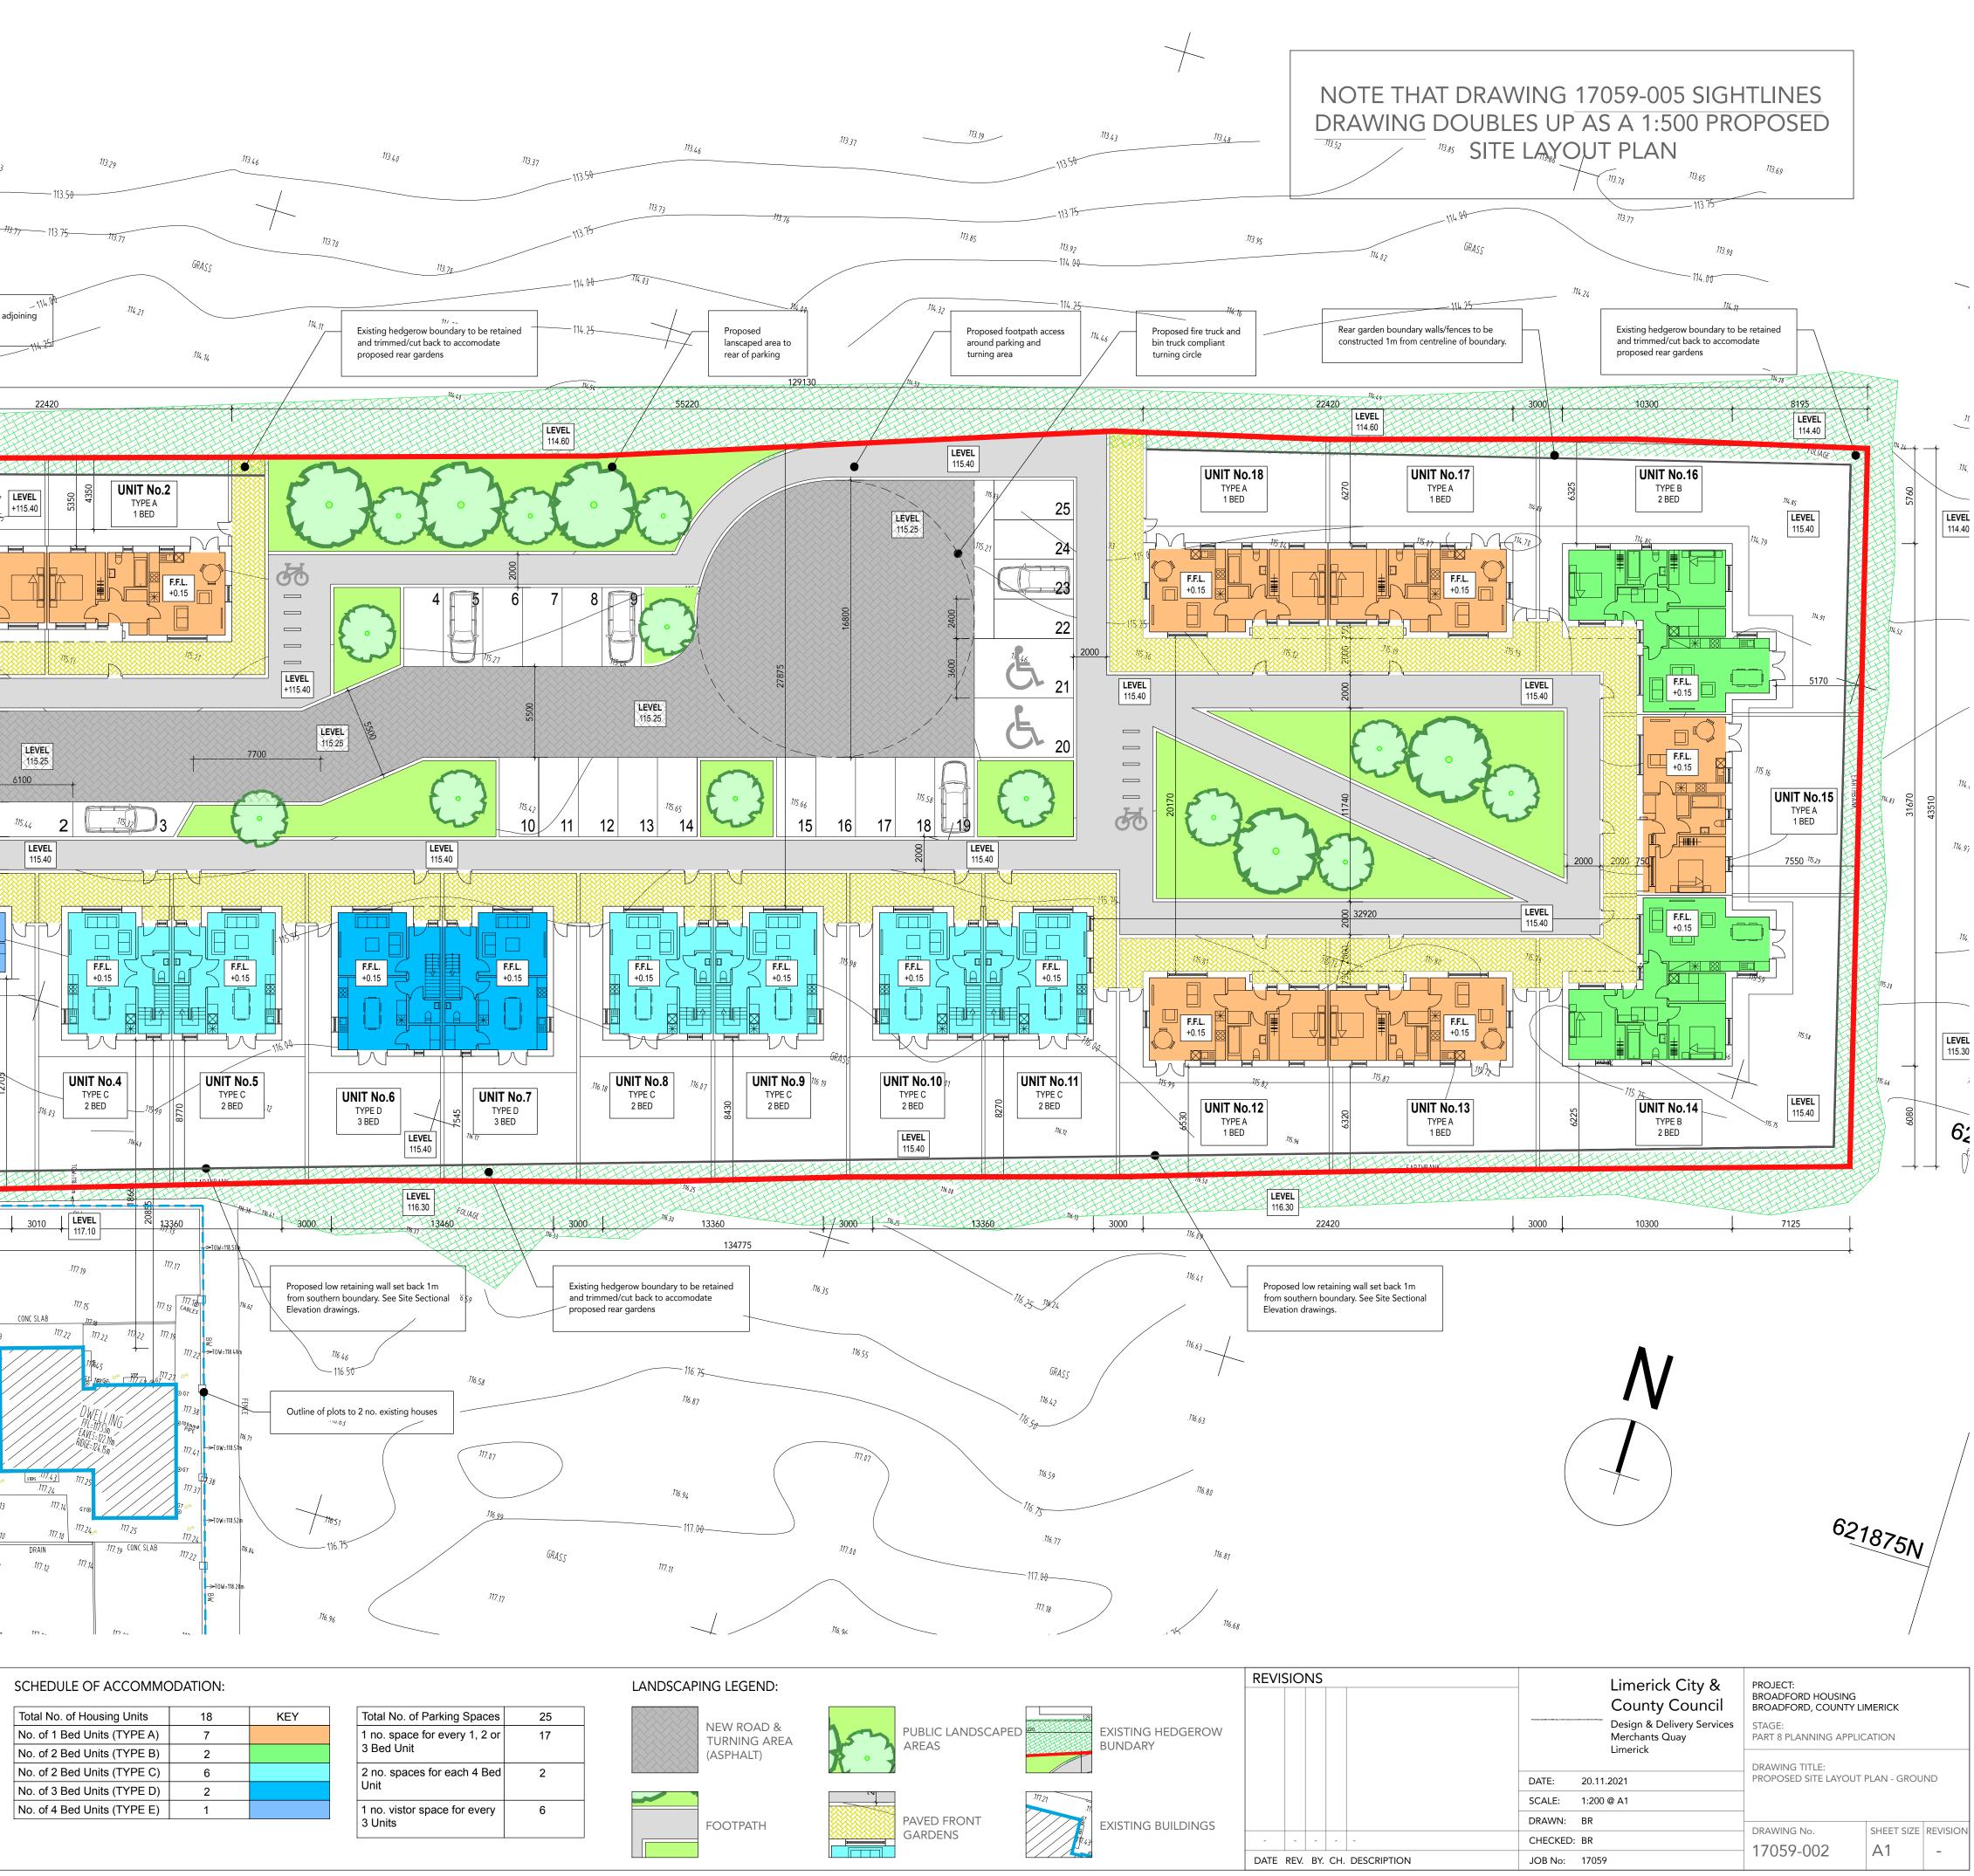

| S     |                 | Limerick City &<br>County Council<br>Design & Delivery Services<br>Merchants Quay<br>Limerick |            | PROJECT:<br>BROADFORD HOUSING<br>BROADFORD, COUNTY LIMERICK<br>STAGE:<br>PART 8 PLANNING APPLICATION |            |            |
|-------|-----------------|-----------------------------------------------------------------------------------------------|------------|------------------------------------------------------------------------------------------------------|------------|------------|
|       |                 |                                                                                               |            |                                                                                                      |            |            |
|       |                 | DATE:                                                                                         | 20.11.2021 | PROPOSED SITE LAYOUT PLAN - GROUND                                                                   |            |            |
|       |                 | SCALE:                                                                                        | 1:200 @ A1 |                                                                                                      |            |            |
|       |                 | DRAWN:                                                                                        | BR         | DRAWING No.                                                                                          | SHEET SIZE |            |
|       |                 | CHECKED                                                                                       | : BR       | 17059-002                                                                                            |            | INC VISION |
| SY. C | CH. DESCRIPTION | JOB No:                                                                                       | 17059      | 17037-00Z                                                                                            | A1         | -          |