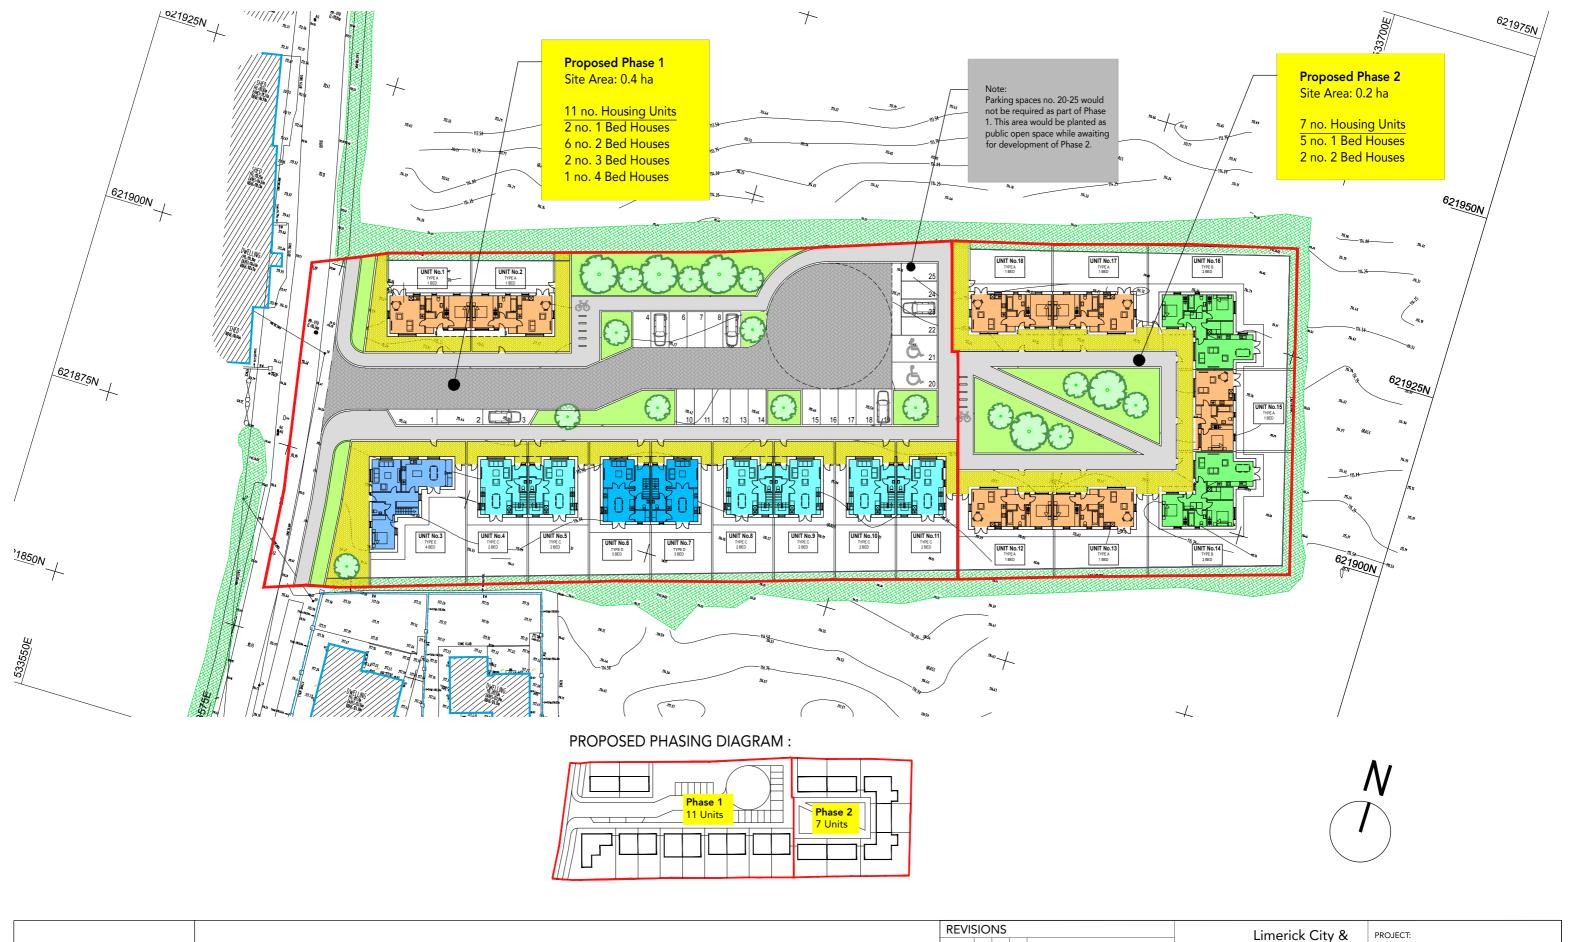

## SCHEDULE OF ACCOMMODATION:

| Total No. of Housing Units  | 18 | KEY |
|-----------------------------|----|-----|
| No. of 1 Bed Units (TYPE A) | 7  |     |
| No. of 2 Bed Units (TYPE B) | 2  |     |
| No. of 2 Bed Units (TYPE C) | 6  |     |
| No. of 3 Bed Units (TYPE D) | 2  |     |
| No. of 4 Bed Units (TYPE E) | 1  |     |

## LANDSCAPING LEGEND:

|  | Total No. of Parking Spaces              | 25 |
|--|------------------------------------------|----|
|  | 1 no. space for every 1, 2 or 3 Bed Unit | 17 |
|  | 2 no. spaces for each 4 Bed Unit         | 2  |
|  | 1 no. vistor space for every 3 Units     | 6  |