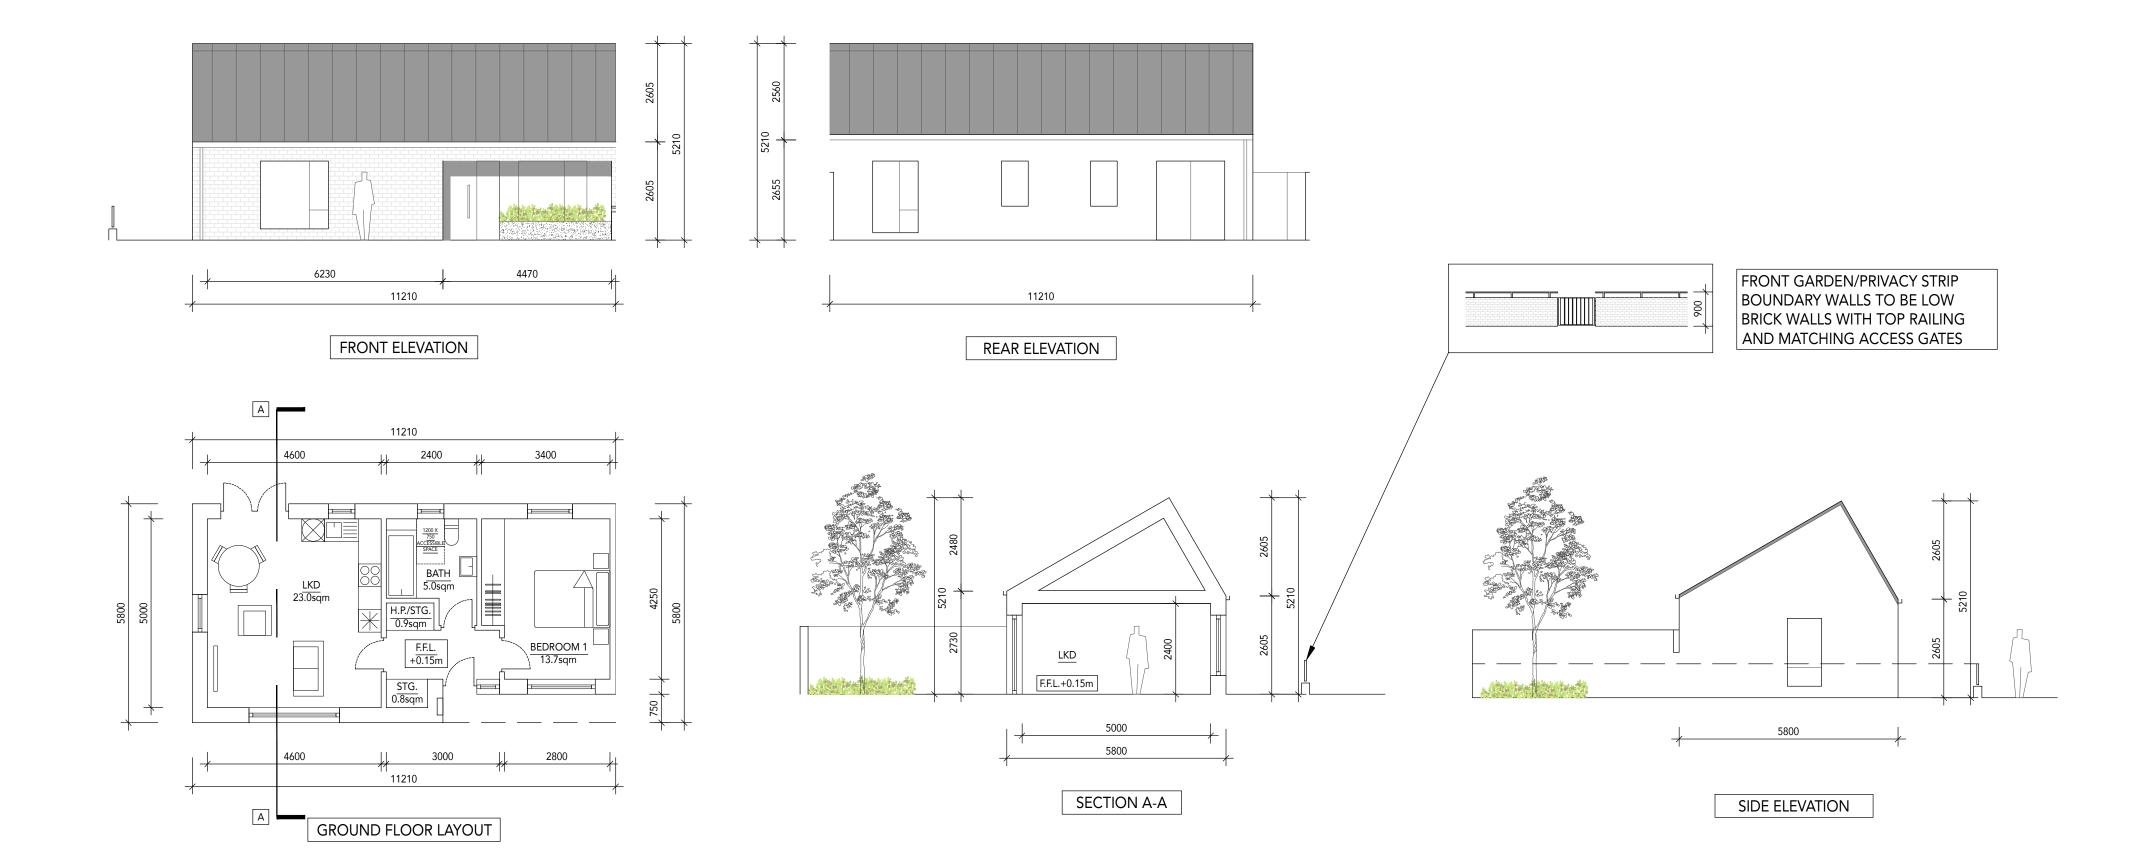

## UNIT TYPE A

## UNIT SCHEDULE OF ACCOMODATION

| UNIT TYPE:                      | STOREYS:                  | DESCRIPTION:               | UNITS:                                    | DHPLG MINIMUM<br>INTERNAL GFA: |
|---------------------------------|---------------------------|----------------------------|-------------------------------------------|--------------------------------|
| А                               | 1                         | 2 PERSON<br>1 BED HOUSE    | 7 no.<br>(UNITS 1, 2, 12, 13, 15, 17, 18) | 45.0sqm                        |
| PROPOSED<br>INTERNAL GFA:       | AGGREGATE<br>LIVING AREA: | AGGREGATE<br>BEDROOM AREA: | AGGREGATE<br>STORAGE:                     | PRIVATE OPEN<br>SPACE:         |
| 49.5 sqm<br>(+10% over minimum) | 23.0sqm                   | 13.7sqm                    | 2.0sqm                                    | EXCEEDS REQUIRED MINIMUM       |

DATE: 20.11.2021

SCALE: 1:100 @ A1

PROJECT:
BROADFORD HOUSING
BROADFORD, COUNTY LIMERICK

STAGE:
PART 8 PLANNING APPLICATION

DRAWING TITLE:
PROPOSED UNIT TYPE A
GENERAL ARRANGEMENT DRAWINGS

DRAWING No. SHEET SIZE REVISION