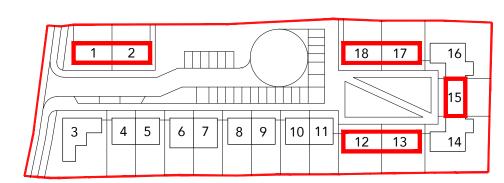

## UNIT SCHEDULE OF ACCOMODATION

| UNIT TYPE:                      | STOREYS:                  | DESCRIPTION:               | UNITS:                                    | DHPLG MINIMUM<br>INTERNAL GFA: |
|---------------------------------|---------------------------|----------------------------|-------------------------------------------|--------------------------------|
| А                               | 1                         | 2 PERSON<br>1 BED HOUSE    | 7 no.<br>(UNITS 1, 2, 12, 13, 15, 17, 18) | 45.0sqm                        |
| PROPOSED<br>INTERNAL GFA:       | AGGREGATE<br>LIVING AREA: | AGGREGATE<br>BEDROOM AREA: | AGGREGATE<br>STORAGE:                     | PRIVATE OPEN<br>SPACE:         |
| 49.5 sqm<br>(+10% over minimum) | 23.0sqm                   | 13.7sqm                    | 2.0sqm                                    | EXCEEDS REQUIRED MINIMUM       |

## UNIT KEY PLAN

COPYRIGHT:
The design and details shown on this drawing are applicable to their project only and may not be reproduced in whole or in part or be used for any other project or purpose without the written permission of Limerick City and County Council with whom copyright resides.