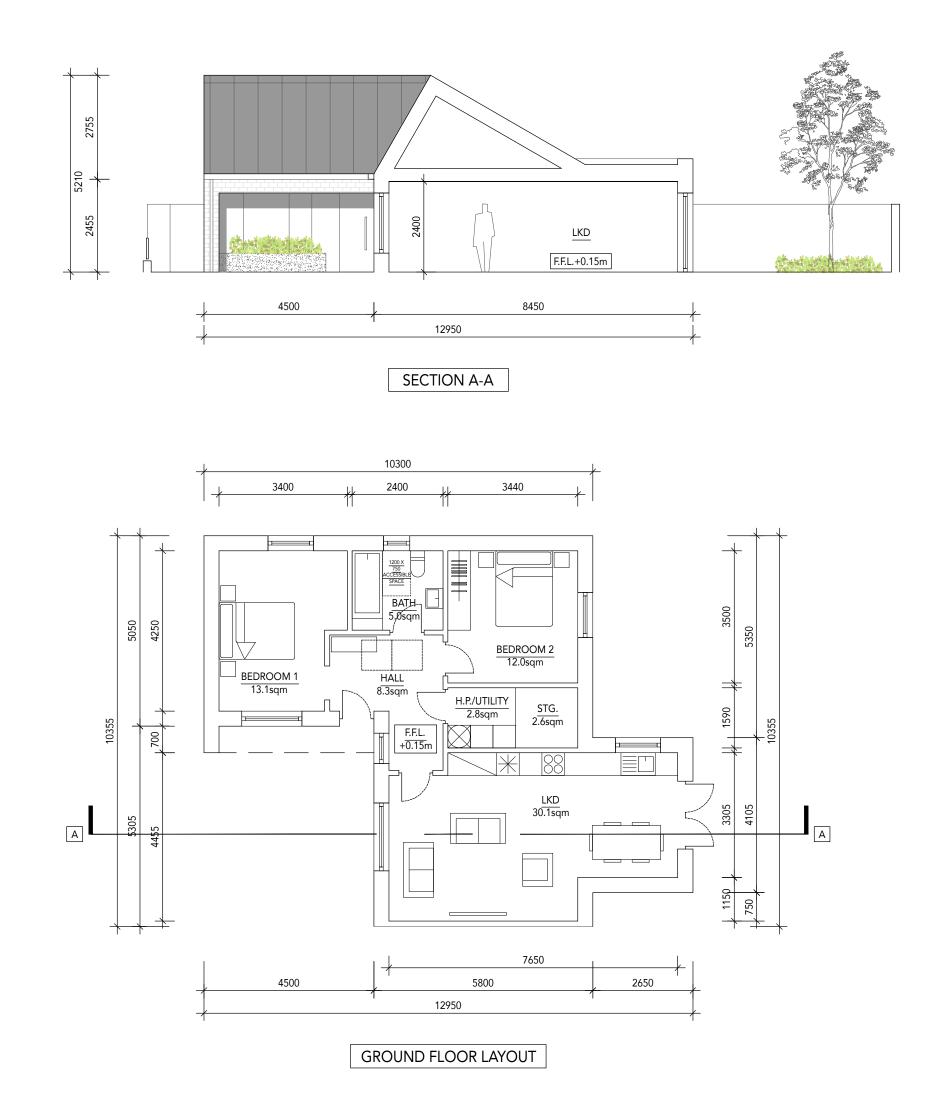

## UNIT TYPE B

## UNIT SCHEDULE OF ACCOMODATION

| UNIT TYPE:                      | STOREYS:                  | DESCRIPTION:               | UNITS:                  | DHPLG MINIMUM<br>INTERNAL GFA: |
|---------------------------------|---------------------------|----------------------------|-------------------------|--------------------------------|
| В                               | 1                         | 4 PERSON<br>2 BED HOUSE    | 2 no.<br>(UNITS 14, 16) | 70.0sqm                        |
| PROPOSED<br>INTERNAL GFA:       | AGGREGATE<br>LIVING AREA: | AGGREGATE<br>BEDROOM AREA: | AGGREGATE<br>STORAGE:   | PRIVATE OPEN<br>SPACE:         |
| 76.9 sqm<br>(+10% over minimum) | 30.1sqm                   | 25.1sqm<br>(13.1 + 12.0)   | 4.0sqm                  | EXCEEDS REQUIRED MINIMUM       |