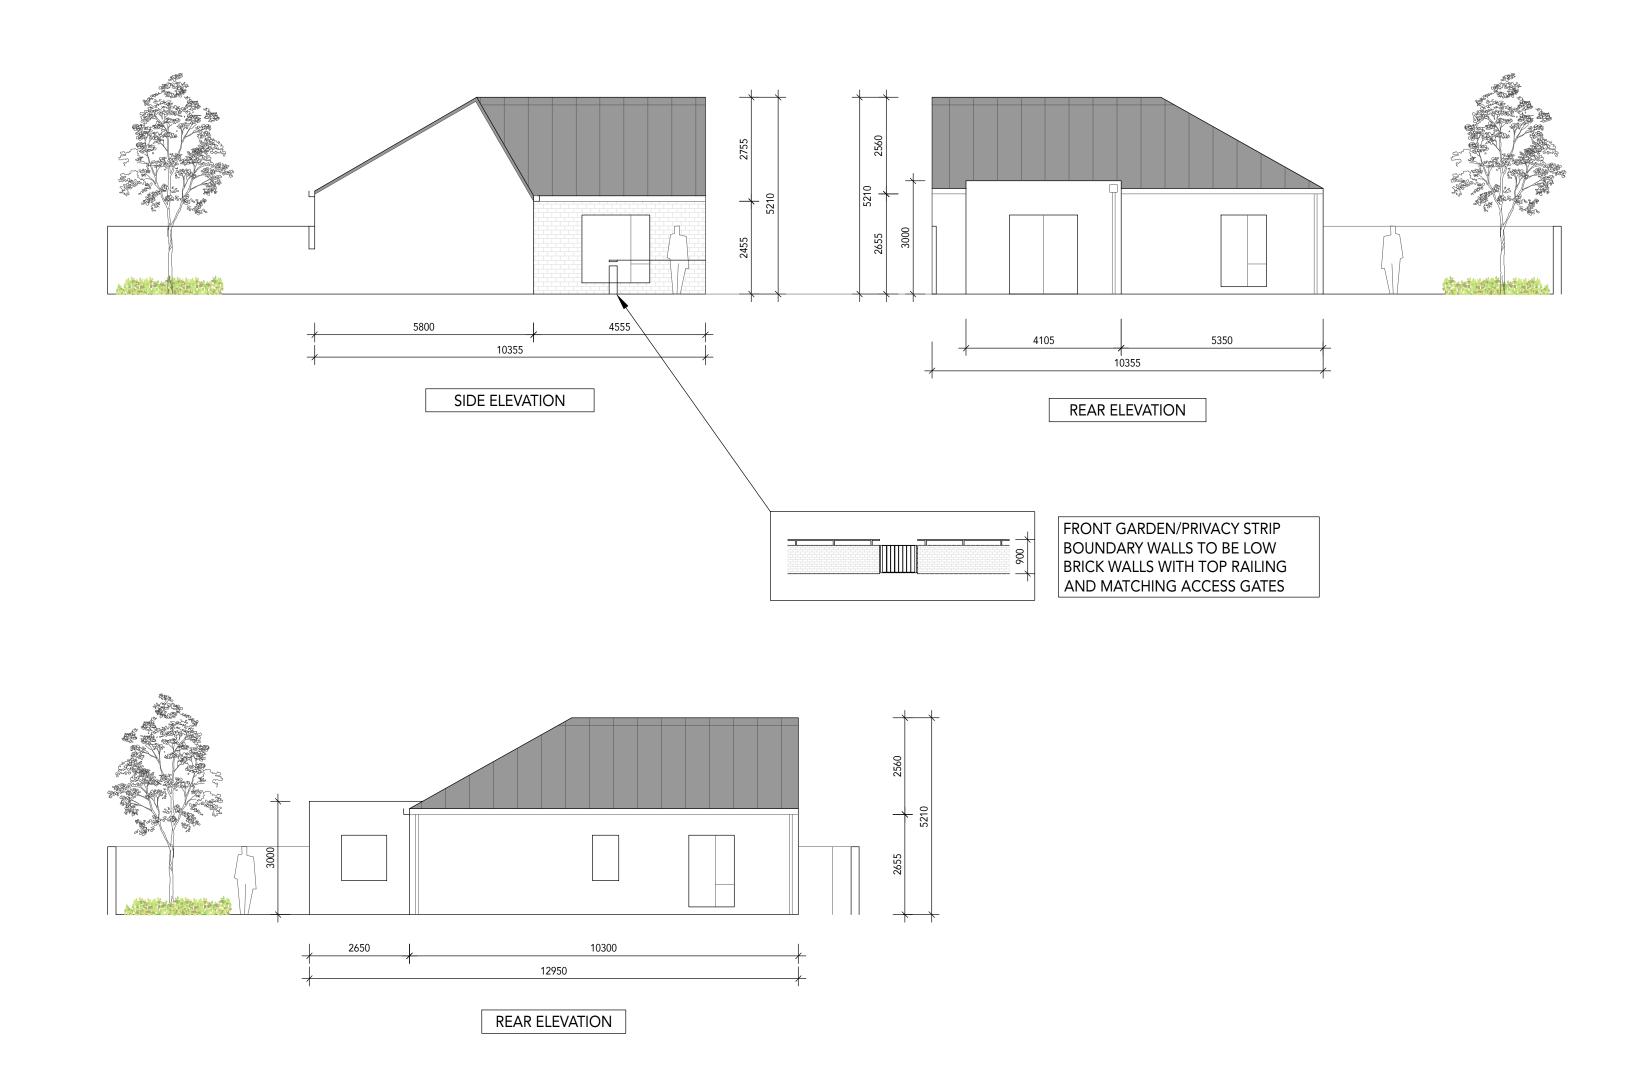

## UNIT TYPE B

DO NOT SCALE from this drawing.
Use figured dimensions. Contractor to check all dimensions on site prior to commencement of works. Any discrepancies are to be referred to the ARCHITECT.

RENDER FINISH

**BRICK FINISH** 

TILE / SLATE ROOF FINISH WITH ALUMINIUM / PVC ROUNDPIPE RAINWATER

GOODS

BUILT IN CONCRETE PLANTER AND/OR SEAT

**REVISIONS** Limerick City & County Council Design & Delivery Services STAGE:
Merchants Quay Limerick DATE: 20.11.2021 SCALE: 1:100 @ A1 DRAWN: BR