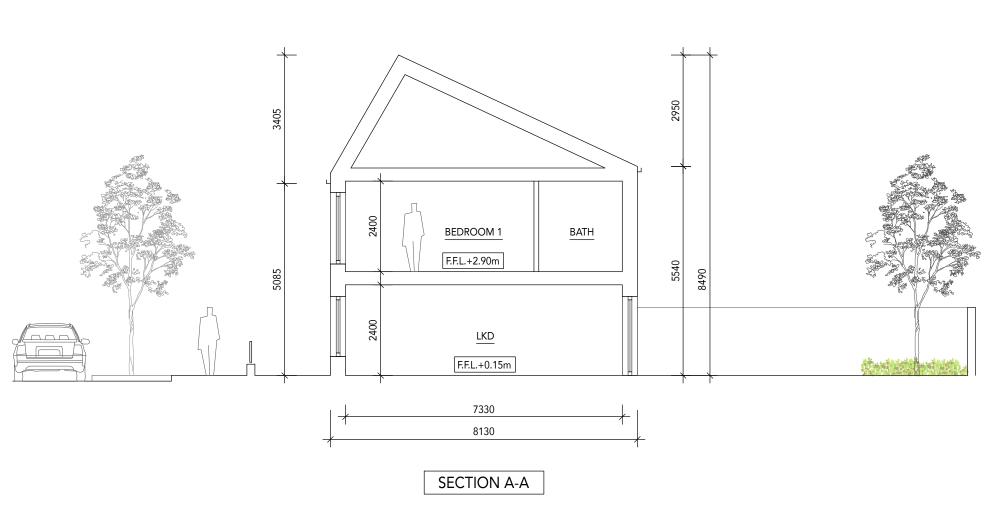

# UNIT TYPE C

### UNIT SCHEDULE OF ACCOMODATION

| UNIT TYPE:                      | STOREYS:                  | DESCRIPTION:               | UNITS:                              | DHPLG MINIMUM<br>INTERNAL GFA: |
|---------------------------------|---------------------------|----------------------------|-------------------------------------|--------------------------------|
| С                               | 2                         | 4 PERSON<br>2 BED HOUSE    | 6 no.<br>(UNITS 4, 5, 8, 9, 10, 11) | 80.0sqm                        |
| PROPOSED<br>INTERNAL GFA:       | AGGREGATE<br>LIVING AREA: | AGGREGATE<br>BEDROOM AREA: | AGGREGATE<br>STORAGE:               | PRIVATE OPEN<br>SPACE:         |
| 88.0 sqm<br>(+10% over minimum) | 30.0sqm                   | 26.4sqm<br>(14.9 + 11.5)   | 4.0sqm                              | EXCEEDS REQUIRED<br>MINIMUM    |