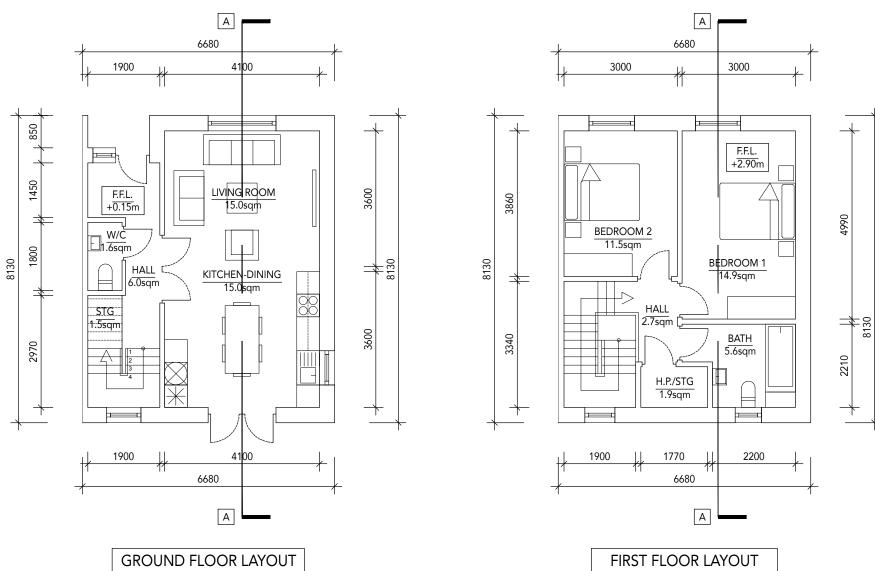

# UNIT TYPE C

### UNIT SCHEDULE OF ACCOMODATION

| UNIT TYPE:                      | STOREYS:                  | DESCRIPTION:               | UNITS:                              | DHPLG MINIMUM<br>INTERNAL GFA: |
|---------------------------------|---------------------------|----------------------------|-------------------------------------|--------------------------------|
| С                               | 2                         | 4 PERSON<br>2 BED HOUSE    | 6 no.<br>(UNITS 4, 5, 8, 9, 10, 11) | 80.0sqm                        |
| PROPOSED<br>INTERNAL GFA:       | AGGREGATE<br>LIVING AREA: | AGGREGATE<br>BEDROOM AREA: | AGGREGATE<br>STORAGE:               | PRIVATE OPEN<br>SPACE:         |
| 88.0 sqm<br>(+10% over minimum) | 30.0sqm                   | 26.4sqm<br>(14.9 + 11.5)   | 4.0sqm                              | EXCEEDS REQUIRED<br>MINIMUM    |