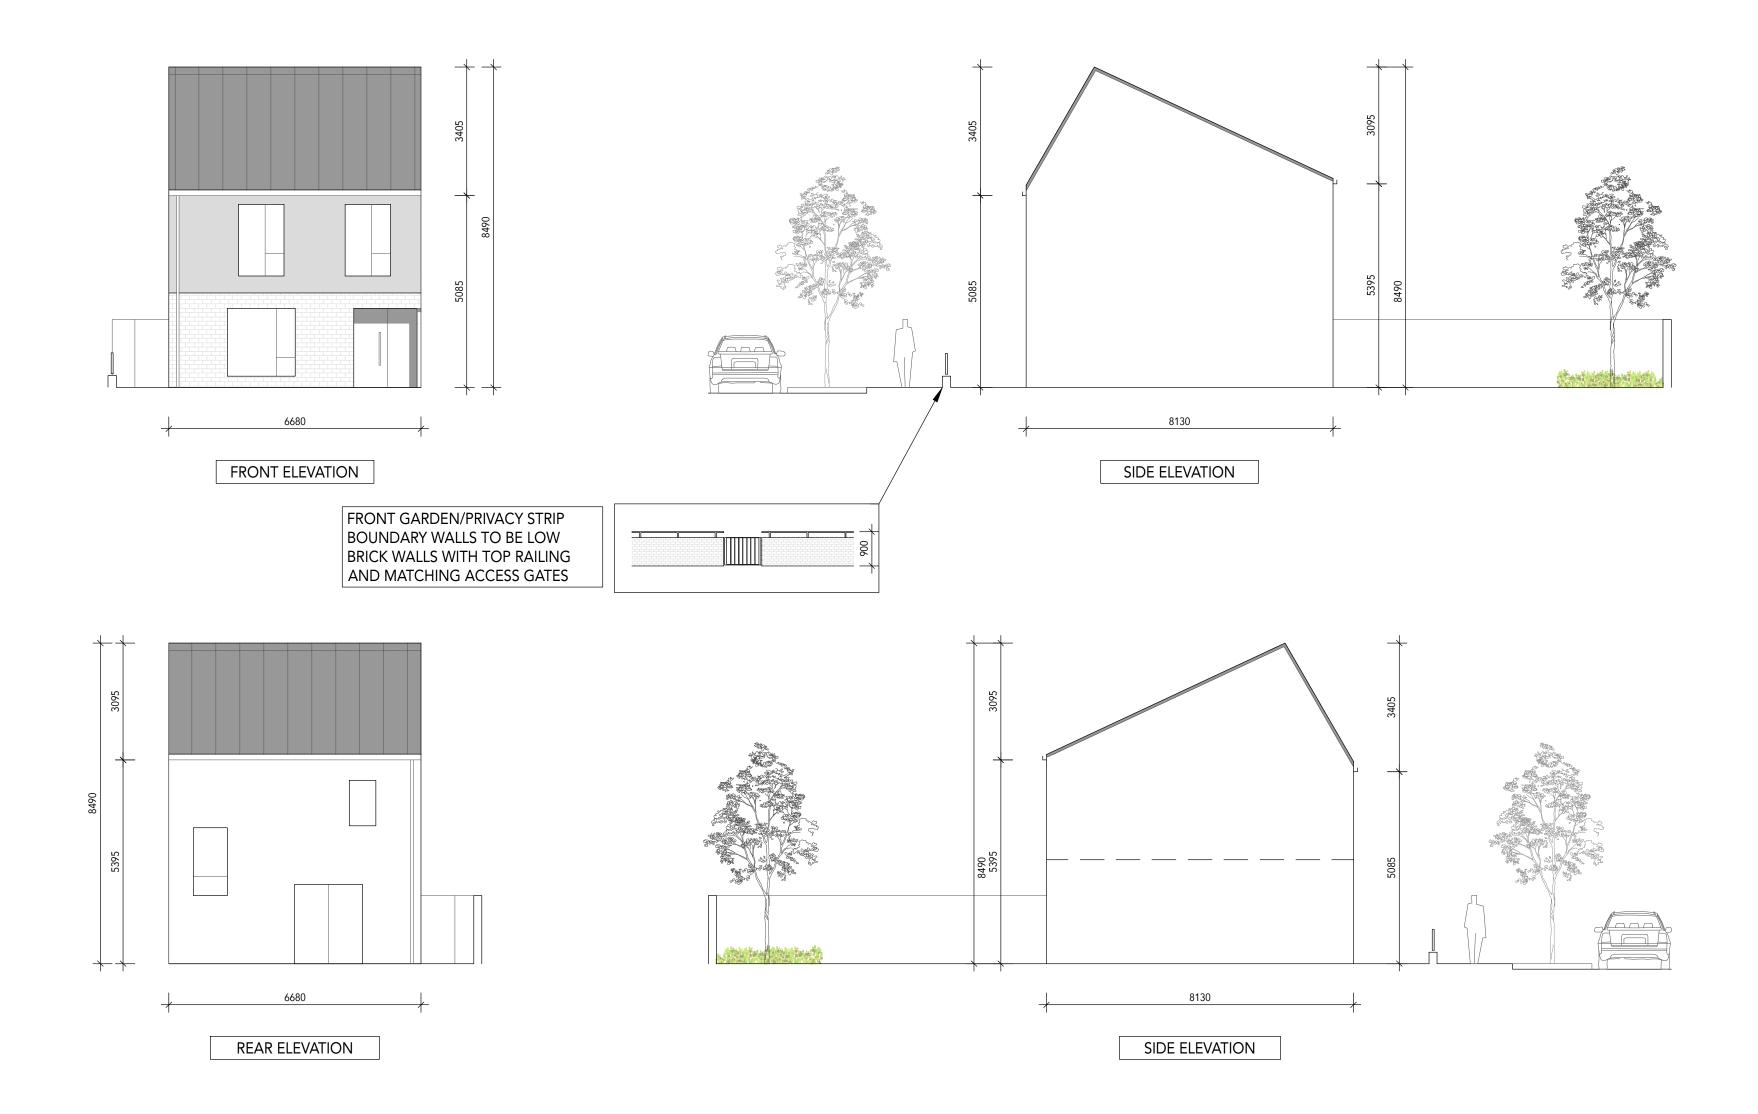

# UNIT TYPE C

| MATERIA | MATERIALS LEGEND:                        |  |                                                                                  |              | REVISIONS  |  |  |
|---------|------------------------------------------|--|----------------------------------------------------------------------------------|--------------|------------|--|--|
|         | RENDER FINISH AT UPPER<br>LEVEL TO FRONT |  | TILE / SLATE ROOF FINISH<br>WITH ALUMINIUM / PVC<br>ROUNDPIPE RAINWATER<br>GOODS |              |            |  |  |
|         | BRICK FINISH                             |  | RENDER FINISH TO REAR                                                            | <br>DATE REV | <br>BY. CI |  |  |