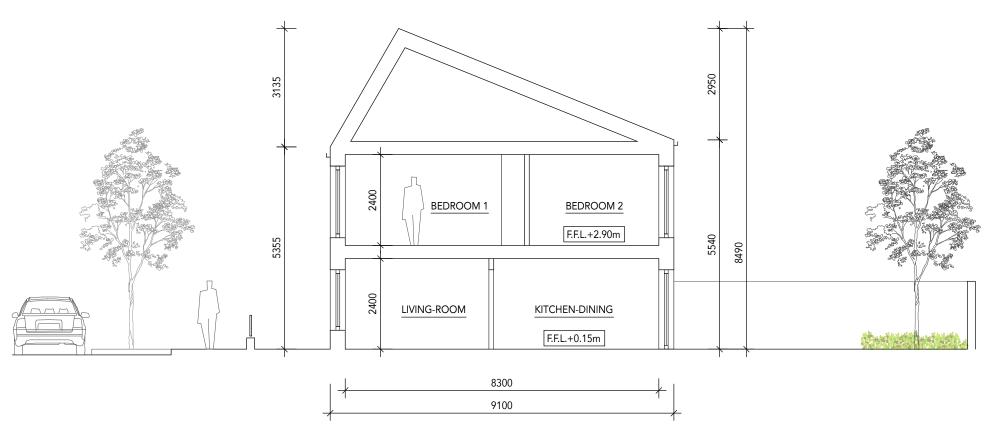

### UNIT SCHEDULE OF ACCOMODATION

| UNIT TYPE:                        | STOREYS:                  | DESCRIPTION:                   | UNITS:                | DHPLG MINIMUM<br>INTERNAL GFA: |
|-----------------------------------|---------------------------|--------------------------------|-----------------------|--------------------------------|
| D                                 | 2                         | 5 PERSON<br>5 BED HOUSE        | 2 no.<br>(UNITS 6, 7) | 92.0sqm                        |
| PROPOSED<br>INTERNAL GFA:         | AGGREGATE<br>LIVING AREA: | AGGREGATE<br>BEDROOM AREA:     | AGGREGATE<br>STORAGE: | PRIVATE OPEN<br>SPACE:         |
| 100.7 sqm<br>(+9.5% over minimum) | 34.0sqm                   | 33.4sqm<br>(14.1 + 11.9 + 7.4) | 5.0sqm                | EXCEEDS REQUIRED<br>MINIMUM    |

SECTION A-A

COPYRIGHT: The design and details shown on this drawing are applicable to their project only and may not be reproduced in whole or in part or be used for any other project or purpose without the written permission of Limerick City and County Council with whom copyright resides.