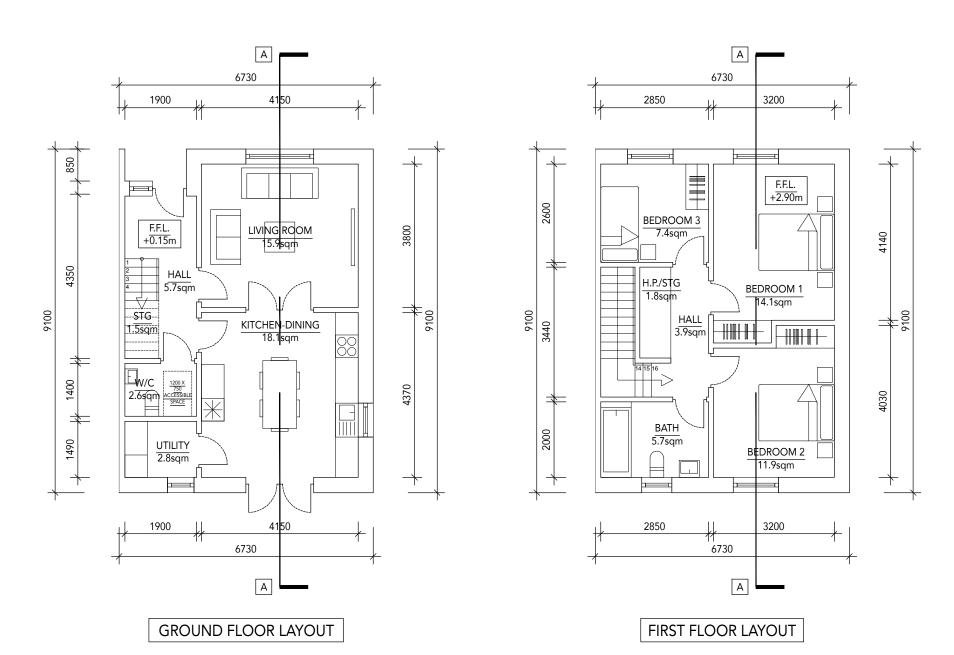

### UNIT SCHEDULE OF ACCOMODATION

| UNIT TYPE:                        | STOREYS:                  | DESCRIPTION:                   | UNITS:                | DHPLG MINIMUM<br>INTERNAL GFA: |
|-----------------------------------|---------------------------|--------------------------------|-----------------------|--------------------------------|
| D                                 | 2                         | 5 PERSON<br>5 BED HOUSE        | 2 no.<br>(UNITS 6, 7) | 92.0sqm                        |
| PROPOSED<br>INTERNAL GFA:         | AGGREGATE<br>LIVING AREA: | AGGREGATE<br>BEDROOM AREA:     | AGGREGATE<br>STORAGE: | PRIVATE OPEN<br>SPACE:         |
| 100.7 sqm<br>(+9.5% over minimum) | 34.0sqm                   | 33.4sqm<br>(14.1 + 11.9 + 7.4) | 5.0sqm                | EXCEEDS REQUIRED<br>MINIMUM    |