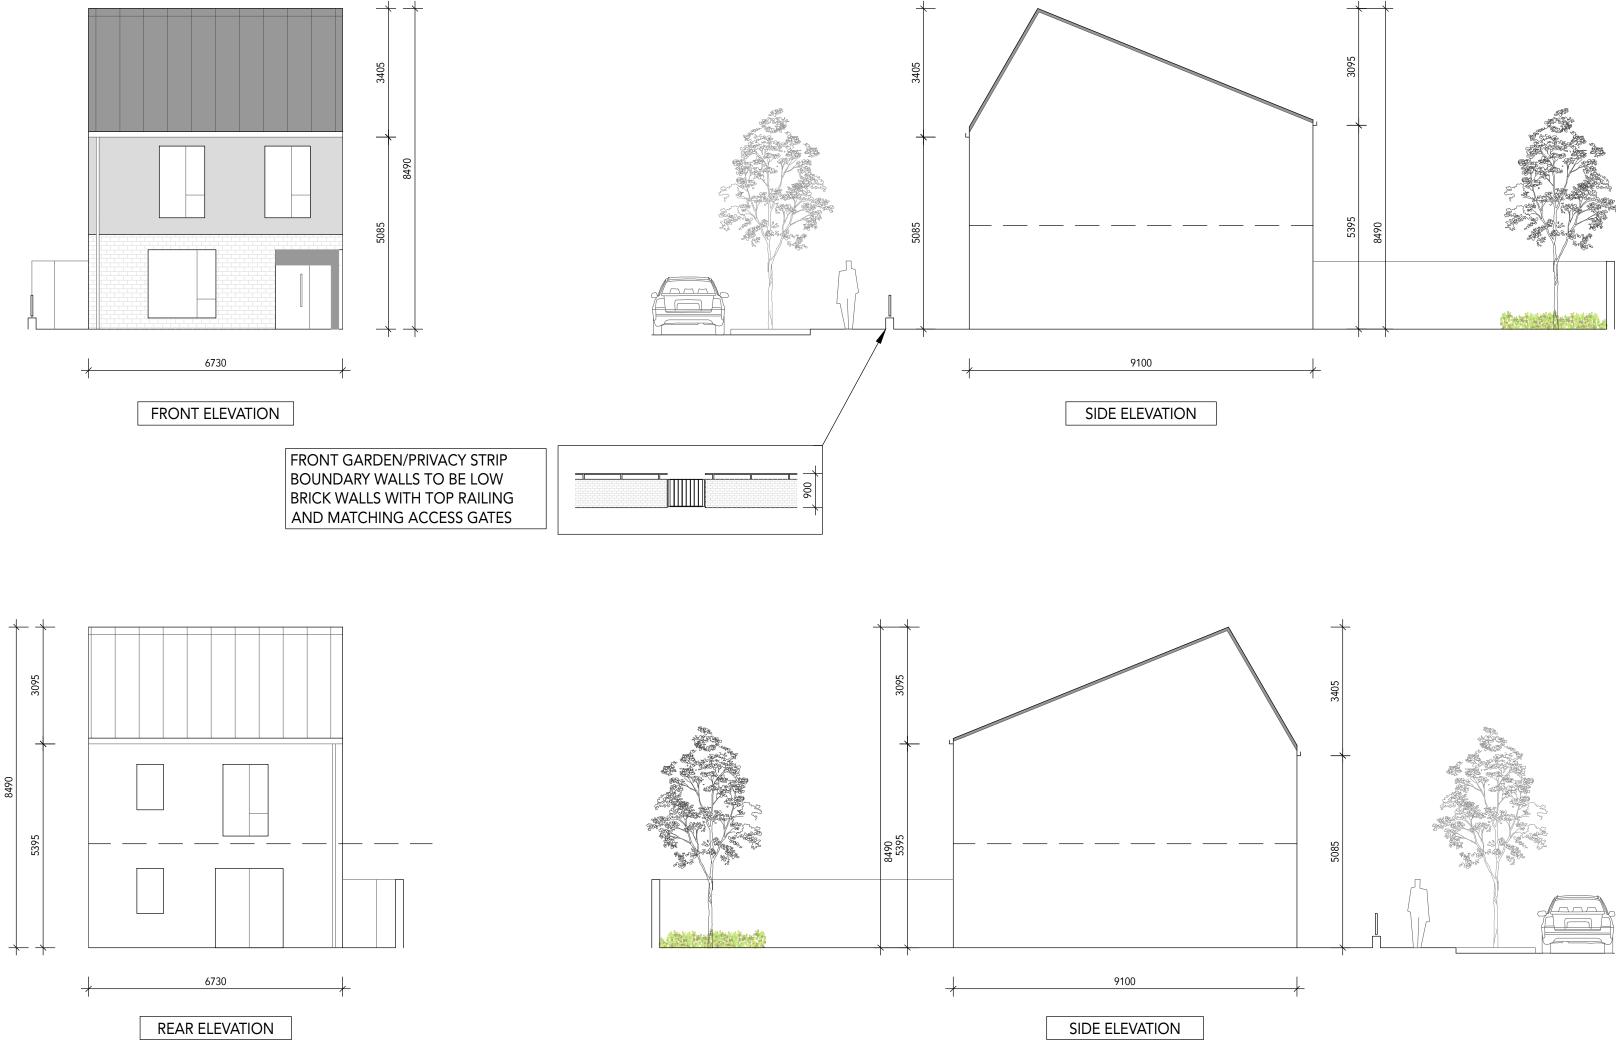

## UNIT KEY PLAN

| MATERIALS L | EGEND:                                 |                                                                                  | REVI      | SIO       | NS       |          |   |
|-------------|----------------------------------------|----------------------------------------------------------------------------------|-----------|-----------|----------|----------|---|
|             | ENDER FINISH AT UPPER<br>EVEL TO FRONT | TILE / SLATE ROOF FINISH<br>WITH ALUMINIUM / PVC<br>ROUNDPIPE RAINWATER<br>GOODS |           |           |          |          |   |
|             | RICK FINISH                            | RENDER FINISH TO REAR                                                            | -<br>DATE | -<br>REV. | -<br>BY. | -<br>CH. | _ |