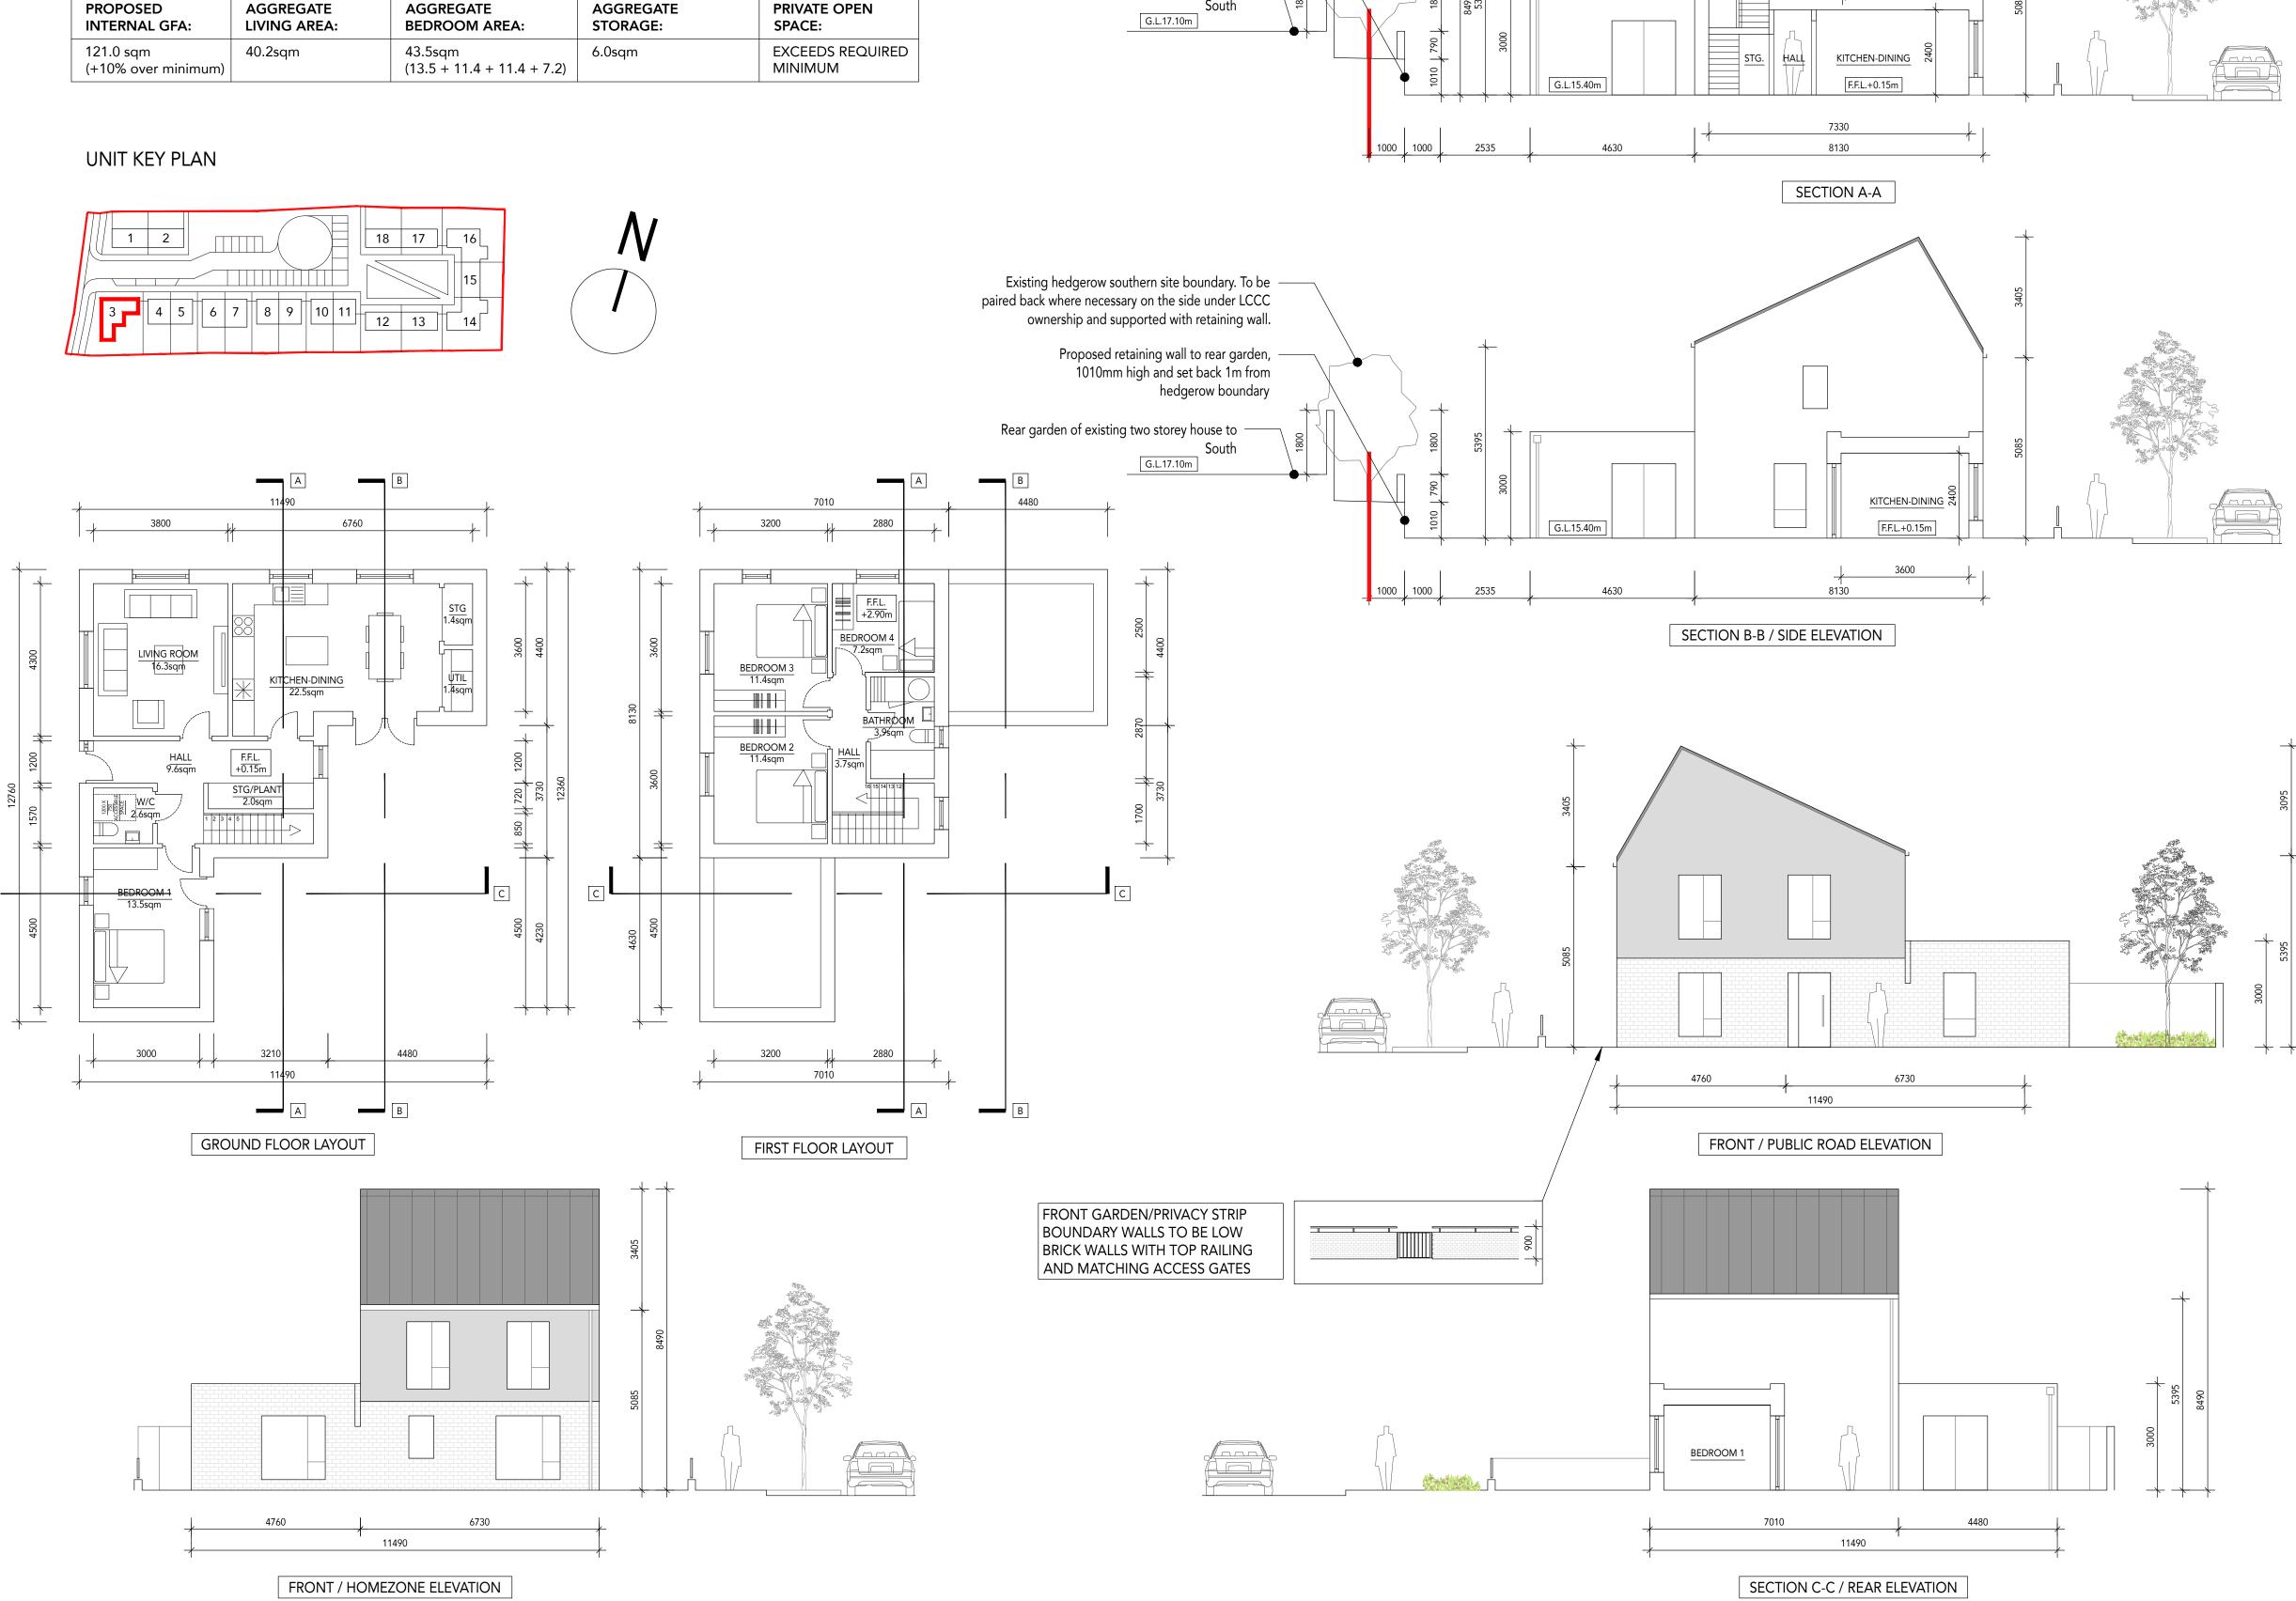

## UNIT TYPE E

## UNIT SCHEDULE OF ACCOMODATION

| UNIT TYPE:                       | STOREYS:                  | DESCRIPTION:                          | UNITS:                | DHPLG MINIMUM<br>INTERNAL GFA: |
|----------------------------------|---------------------------|---------------------------------------|-----------------------|--------------------------------|
| Е                                | 2                         | 7 PERSON<br>4 BED HOUSE               | 1 no.<br>(UNIT 3)     | 110.0sqm                       |
| PROPOSED<br>INTERNAL GFA:        | AGGREGATE<br>LIVING AREA: | AGGREGATE<br>BEDROOM AREA:            | AGGREGATE<br>STORAGE: | PRIVATE OPEN<br>SPACE:         |
| 121.0 sqm<br>(+10% over minimum) | 40.2sqm                   | 43.5sqm<br>(13.5 + 11.4 + 11.4 + 7.2) | 6.0sqm                | EXCEEDS REQUIRED MINIMUM       |