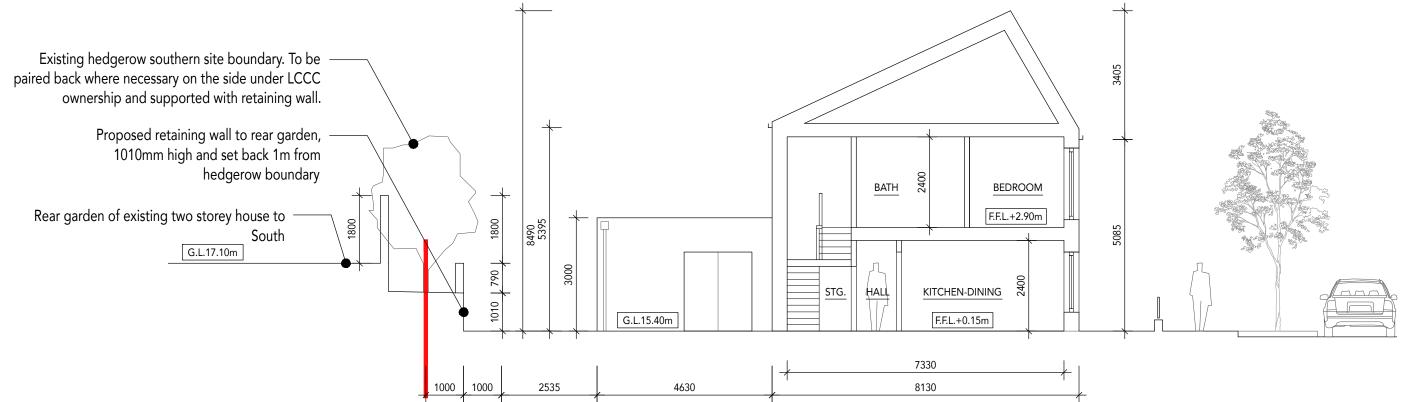

## UNIT TYPE E

## UNIT SCHEDULE OF ACCOMODATION

| UNIT TYPE:                       | STOREYS:                  | DESCRIPTION:                          | UNITS:                | DHPLG MINIMUM<br>INTERNAL GFA: |
|----------------------------------|---------------------------|---------------------------------------|-----------------------|--------------------------------|
| Е                                | 2                         | 7 PERSON<br>4 BED HOUSE               | 1 no.<br>(UNIT 3)     | 110.0sqm                       |
| PROPOSED<br>INTERNAL GFA:        | AGGREGATE<br>LIVING AREA: | AGGREGATE<br>BEDROOM AREA:            | AGGREGATE<br>STORAGE: | PRIVATE OPEN<br>SPACE:         |
| 121.0 sqm<br>(+10% over minimum) | 40.2sqm                   | 43.5sqm<br>(13.5 + 11.4 + 11.4 + 7.2) | 6.0sqm                | EXCEEDS REQUIRED MINIMUM       |