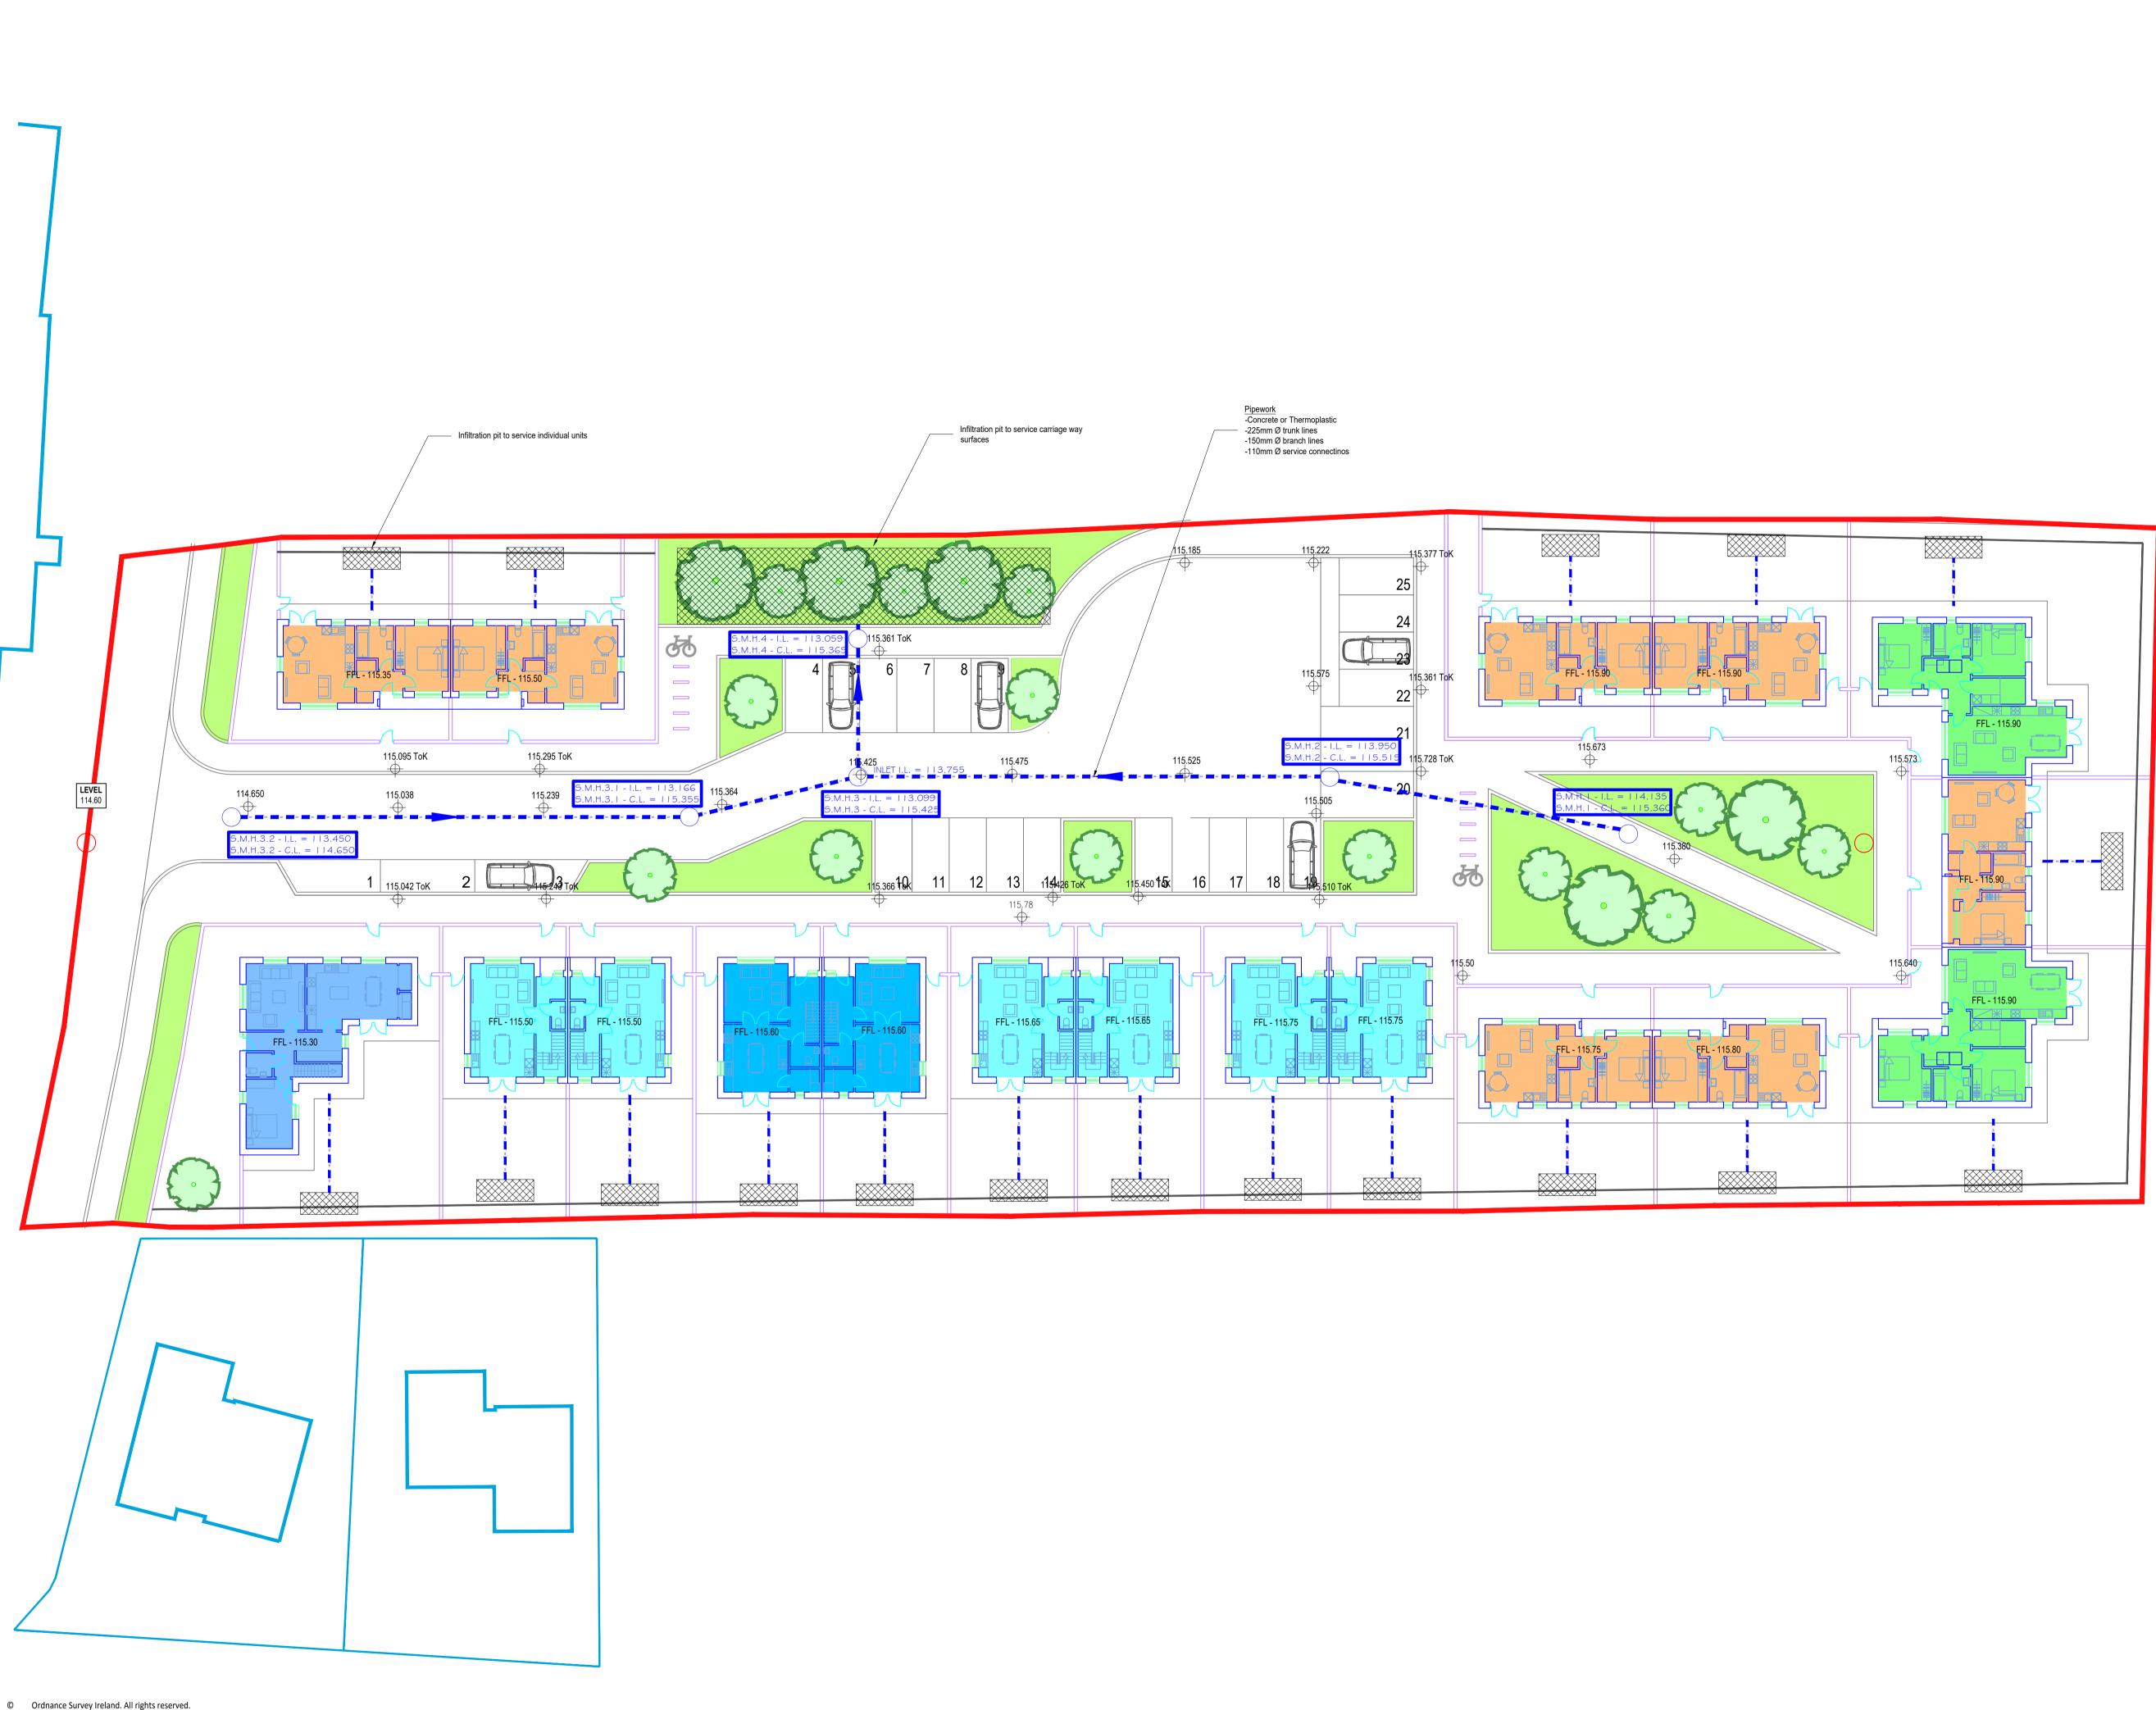

#### Notes

Building set out and dimensions as per architects drawings

All drainage work to be in accordance with LCCC water services codes of practice

Contractor to allow for all required road opening and reinstatement works

Refer to architectural and M&E specification and drawings for rainwater pipe sizes and locations, aco specification, etc.

Position of drainage elements to be agreed on site with Engineer

Drainage pipework to be air tested before backfilling

All drainage network to be CCTV surveyed prior to handover