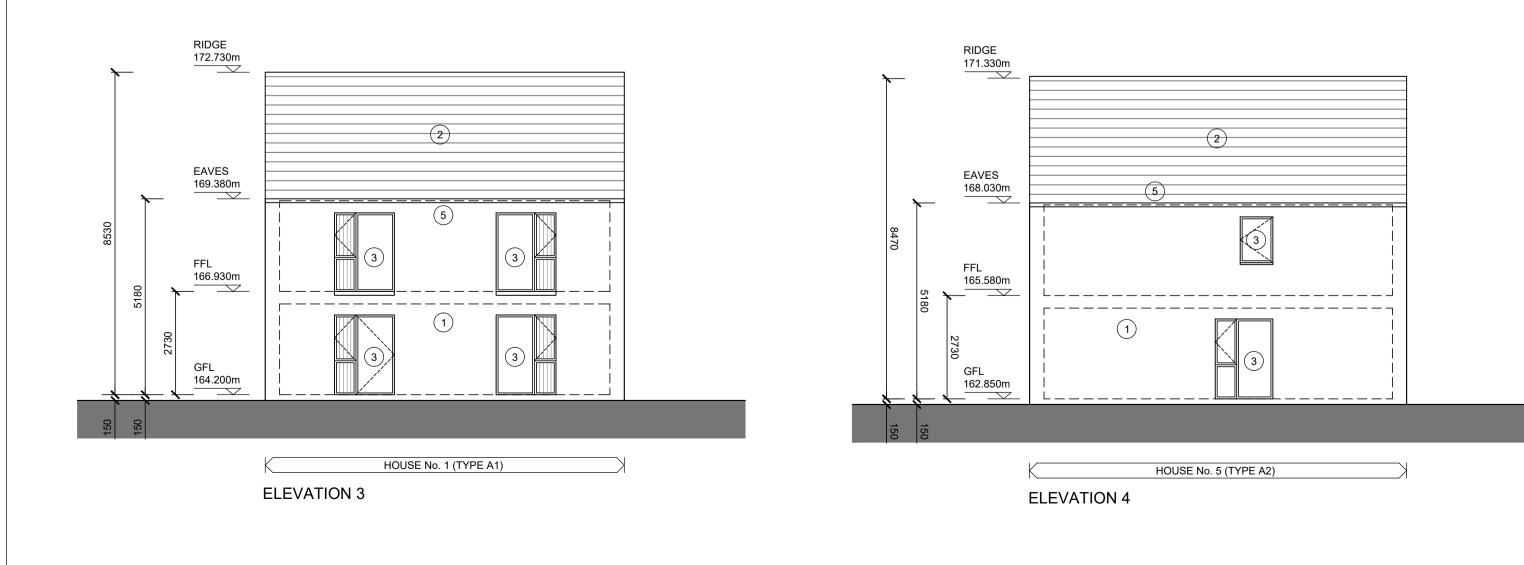

**ELEVATION 1** 

CROSS SECTION A-A

COPYRIGHT:

The design and details shown on this drawing are applicable to their project only and may not be reproduced in whole or in part or be used for any other project or purpose without the written permission of Limerick City and County Council with whom copyright resides.

DO NOT SCALE from this drawing. Use figured dimensions. Contractor to check all dimensions on site prior to commencement of works. Any discrepancies are to be referred to the ARCHITECT.

LEGEND:

- 1. SELECTED RENDER FINISH 2. FIBRE CEMENT SLATE ROOF FINISH
- 3. SELECTED TRIPLE GLAZED ALUCLAD WINDOWS / DOORS 4. SELECTED ALUCLAD DOORS
- 5. ALUMINIUM GUTTERS / FASCIAS / SOFFITS 6. ALUMINIUM RAINWATER DOWNPIPES
- SOIL AND VENT PIPES
- 8. SELECTED MONOPITCH ROOF FINISH 9. BALCONY HANDRAIL DETAIL
- SELECTED TRIPLE GLAZED ALUCLAD ROOFLIGHTS
  SELECTED BRICKWORK FINISH
- © Ordnance Survey Ireland. All rights reserved. Licence No. 2018/09/CCMA/Limerick City & County Council REVISIONS 10.12.21 02 MC DS ISSUED FOR PART 8 PLANNING APPLICATION 25.11.21 01 MC DS LCCC INTERNAL CIRCULATION ISSUE DATE REV. BY. CHECKED DESCRIPTION Comhairle Cathrach & Contae Luimnigh ~~~ Limerick City & County Council Limerick City and County Council Design & Delivery Services Merchants Quay Limerick PROJECT: RADHARC CILLÍN, KILFINANE, CO. LIMERICK STAGE: 2B - PART 8 PLANNING DRAWING TITLE: BLOCK 1 - GA ELEVATIONS / SECTIONS (HOUSE No's 1, 2, 3, 4 & 5) DATE: NOVEMBER 2021 DRAWING NO: 19099-121 SCALE: 1:100 @ A1 DRAWN: MC CHECKED: DS SHEET SIZE: REVISION: JOB NO: 19099 A1 02 FILE NAME: