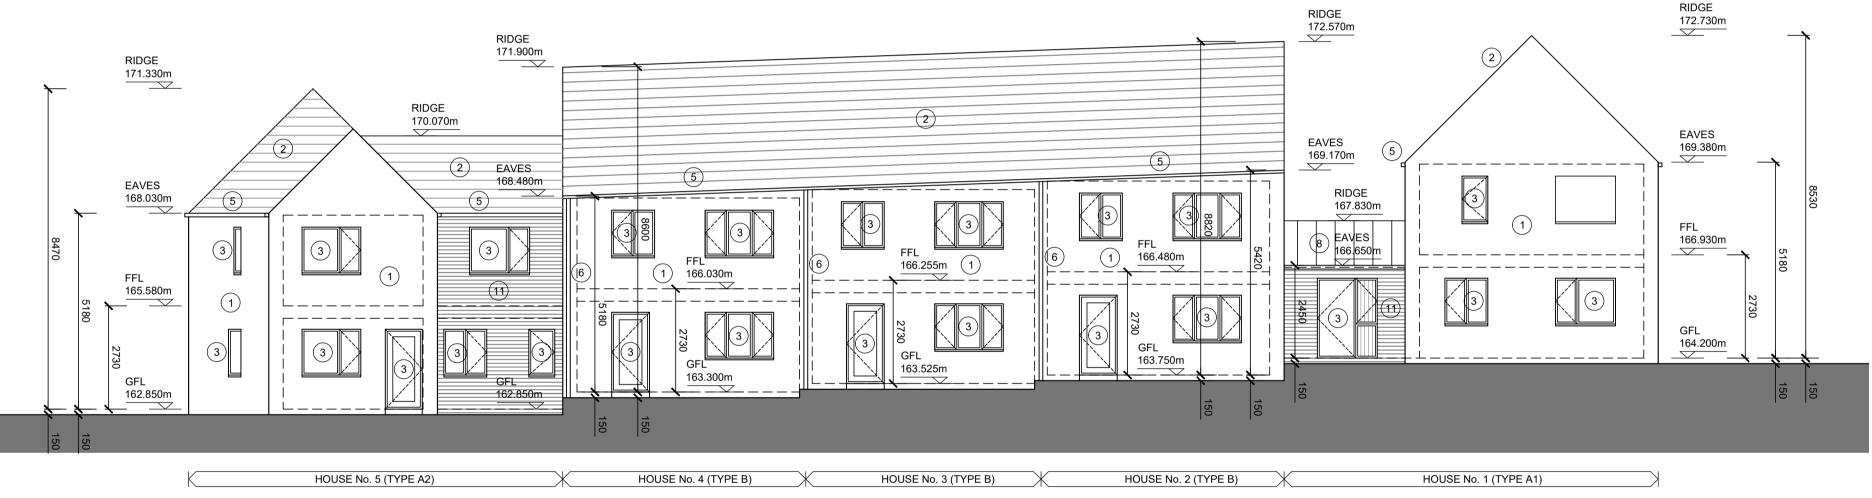

**ELEVATION 1** 

CROSS SECTION A-A

COPYRIGHT:

The design and details shown on this drawing are applicable to their project only and may not be reproduced in whole or in part or be used for any other project or purpose without the written permission of Limerick City and County Council with whom copyright resides.

DO NOT SCALE from this drawing. Use figured dimensions. Contractor to check all dimensions on site prior to commencement of works. Any discrepancies are to be referred to the ARCHITECT.

LEGEND:

- 1. SELECTED RENDER FINISH 2. FIBRE CEMENT SLATE ROOF FINISH
- 3. SELECTED TRIPLE GLAZED ALUCLAD WINDOWS / DOORS 4. SELECTED ALUCLAD DOORS
- 5. ALUMINIUM GUTTERS / FASCIAS / SOFFITS 6. ALUMINIUM RAINWATER DOWNPIPES
- SOIL AND VENT PIPES
- 8. SELECTED MONOPITCH ROOF FINISH 9. BALCONY HANDRAIL DETAIL
- SELECTED TRIPLE GLAZED ALUCLAD ROOFLIGHTS
  SELECTED BRICKWORK FINISH
- © Ordnance Survey Ireland. All rights reserved. Licence No. 2018/09/CCMA/Limerick City & County Council REVISIONS 10.12.21 02 MC DS ISSUED FOR PART 8 PLANNING APPLICATION 25.11.21 01 MC DS LCCC INTERNAL CIRCULATION ISSUE DATE REV. BY. CHECKED DESCRIPTION Comhairle Cathrach & Contae Luimnigh ~~~ Limerick City & County Council Limerick City and County Council Design & Delivery Services Merchants Quay Limerick PROJECT: RADHARC CILLÍN, KILFINANE, CO. LIMERICK STAGE: 2B - PART 8 PLANNING DRAWING TITLE: BLOCK 1 - GA ELEVATIONS / SECTIONS (HOUSE No's 1, 2, 3, 4 & 5) DATE: NOVEMBER 2021 DRAWING NO: 19099-121 SCALE: 1:100 @ A1 DRAWN: MC CHECKED: DS SHEET SIZE: REVISION: JOB NO: 19099 A1 02 FILE NAME: