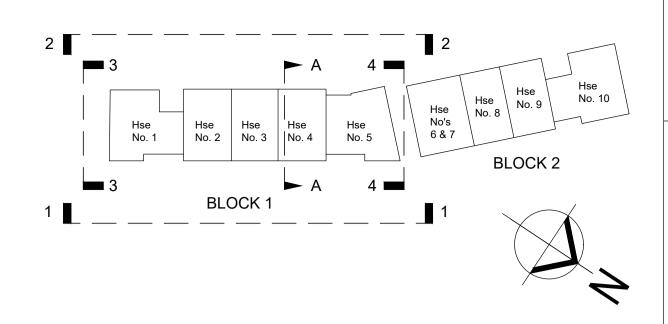

DO NOT SCALE from this drawing. Use figured dimensions. Contractor to check all dimensions on site prior to commencement of works. Any discrepancies are to be referred to the ARCHITECT.

LEGEND:

- 1. SELECTED RENDER FINISH 2. FIBRE CEMENT SLATE ROOF FINISH
- 3. SELECTED TRIPLE GLAZED ALUCLAD WINDOWS / DOORS 4. SELECTED ALUCLAD DOORS
- 5. ALUMINIUM GUTTERS / FASCIAS / SOFFITS 6. ALUMINIUM RAINWATER DOWNPIPES
- SOIL AND VENT PIPES
- 8. SELECTED MONOPITCH ROOF FINISH 9. BALCONY HANDRAIL DETAIL
- SELECTED TRIPLE GLAZED ALUCLAD ROOFLIGHTS
  SELECTED BRICKWORK FINISH
- © Ordnance Survey Ireland. All rights reserved. Licence No. 2018/09/CCMA/Limerick City & County Council REVISIONS 10.12.21 02 MC DS ISSUED FOR PART 8 PLANNING APPLICATION 25.11.21 01 MC DS LCCC INTERNAL CIRCULATION ISSUE DATE REV. BY. CHECKED DESCRIPTION Comhairle Cathrach & Contae Luimnigh ~~~ Limerick City & County Council Limerick City and County Council Design & Delivery Services Merchants Quay Limerick PROJECT: RADHARC CILLÍN, KILFINANE, CO. LIMERICK STAGE: 2B - PART 8 PLANNING DRAWING TITLE: BLOCK 1 - GA ELEVATIONS / SECTIONS (HOUSE No's 1, 2, 3, 4 & 5) DATE: NOVEMBER 2021 DRAWING NO: 19099-121 SCALE: 1:100 @ A1 DRAWN: MC CHECKED: DS SHEET SIZE: REVISION: JOB NO: 19099 A1 02 FILE NAME: