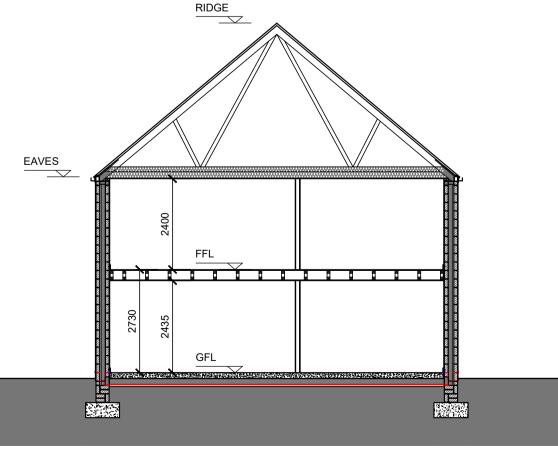

**ELEVATION 1** 

CROSS SECTION A-A

COPYRIGHT:

The design and details shown on this drawing are applicable to their project only and may not be reproduced in whole or in part or be used for any other project or purpose without the written permission of Limerick City and County Council with whom copyright resides.

DO NOT SCALE from this drawing. Use figured dimensions. Contractor to check all dimensions on site prior to commencement of works. Any discrepancies are to be referred to the ARCHITECT.

LEGEND:

- 1. SELECTED RENDER FINISH 2. FIBRE CEMENT SLATE ROOF FINISH
- 3. SELECTED TRIPLE GLAZED ALUCLAD WINDOWS / DOORS 4. SELECTED ALUCLAD DOORS
- 5. ALUMINIUM GUTTERS / FASCIAS / SOFFITS 6. ALUMINIUM RAINWATER DOWNPIPES
- SOIL AND VENT PIPES
- 8. SELECTED MONOPITCH ROOF FINISH 9. BALCONY HANDRAIL DETAIL
- SELECTED TRIPLE GLAZED ALUCLAD ROOFLIGHTS
  SELECTED BRICKWORK FINISH
- © Ordnance Survey Ireland. All rights reserved. Licence No. 2018/09/CCMA/Limerick City & County Council REVISIONS 10.12.21 02 MC DS ISSUED FOR PART 8 PLANNING APPLICATION 25.11.21 01 MC DS LCCC INTERNAL CIRCULATION ISSUE DATE REV. BY. CHECKED DESCRIPTION Comhairle Cathrach & Contae Luimnigh ~~~ Limerick City & County Council Limerick City and County Council Design & Delivery Services Merchants Quay Limerick PROJECT: RADHARC CILLÍN, KILFINANE, CO. LIMERICK STAGE: 2B - PART 8 PLANNING DRAWING TITLE: BLOCK 1 - GA ELEVATIONS / SECTIONS (HOUSE No's 1, 2, 3, 4 & 5) DATE: NOVEMBER 2021 DRAWING NO: 19099-121 SCALE: 1:100 @ A1 DRAWN: MC CHECKED: DS SHEET SIZE: REVISION: JOB NO: 19099 A1 02 FILE NAME: