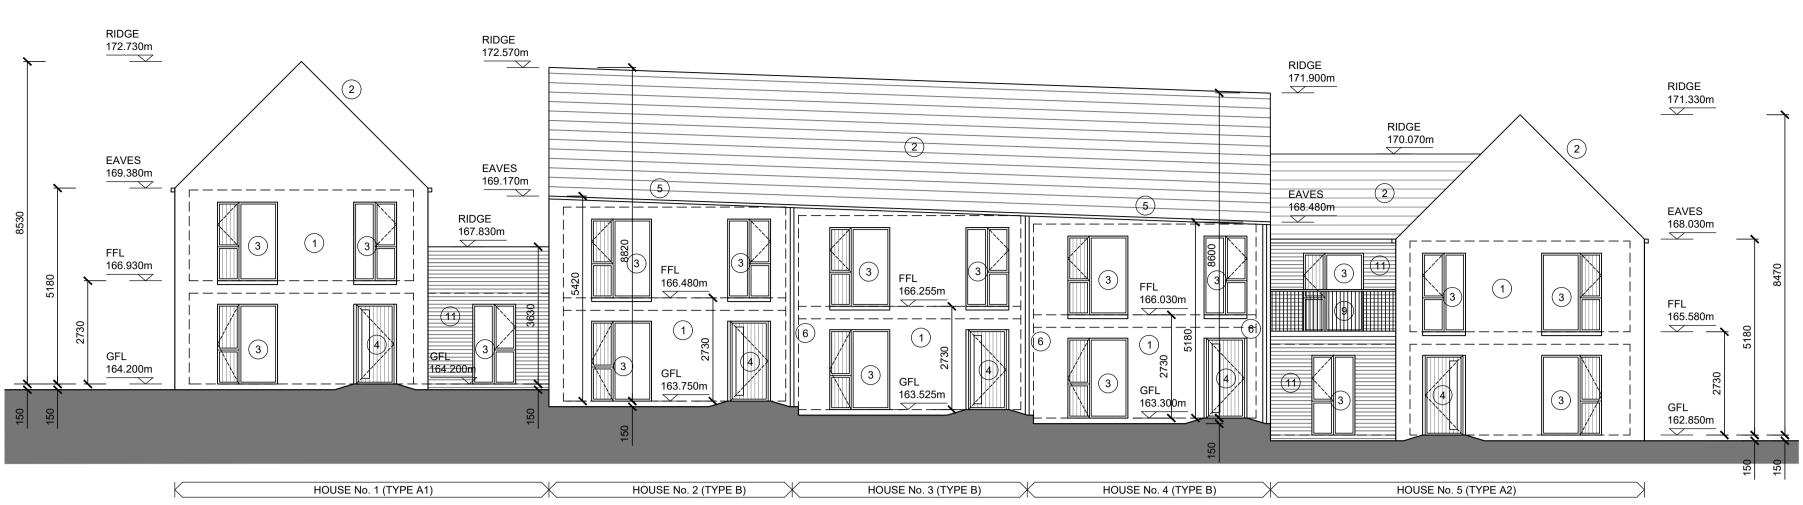

**ELEVATION 1** 

CROSS SECTION A-A

COPYRIGHT:

The design and details shown on this drawing are applicable to their project only and may not be reproduced in whole or in part or be used for any other project or purpose without the written permission of Limerick City and County Council with whom copyright resides.

DO NOT SCALE from this drawing. Use figured dimensions. Contractor to check all dimensions on site prior to commencement of works. Any discrepancies are to be referred to the ARCHITECT.

LEGEND:

- 1. SELECTED RENDER FINISH 2. FIBRE CEMENT SLATE ROOF FINISH
- 3. SELECTED TRIPLE GLAZED ALUCLAD WINDOWS / DOORS 4. SELECTED ALUCLAD DOORS
- 5. ALUMINIUM GUTTERS / FASCIAS / SOFFITS 6. ALUMINIUM RAINWATER DOWNPIPES
- SOIL AND VENT PIPES
- 8. SELECTED MONOPITCH ROOF FINISH 9. BALCONY HANDRAIL DETAIL
- SELECTED TRIPLE GLAZED ALUCLAD ROOFLIGHTS
  SELECTED BRICKWORK FINISH
- © Ordnance Survey Ireland. All rights reserved. Licence No. 2018/09/CCMA/Limerick City & County Council REVISIONS 10.12.21 02 MC DS ISSUED FOR PART 8 PLANNING APPLICATION 25.11.21 01 MC DS LCCC INTERNAL CIRCULATION ISSUE DATE REV. BY. CHECKED DESCRIPTION Comhairle Cathrach & Contae Luimnigh ~~~ Limerick City & County Council Limerick City and County Council Design & Delivery Services Merchants Quay Limerick PROJECT: RADHARC CILLÍN, KILFINANE, CO. LIMERICK STAGE: 2B - PART 8 PLANNING DRAWING TITLE: BLOCK 1 - GA ELEVATIONS / SECTIONS (HOUSE No's 1, 2, 3, 4 & 5) DATE: NOVEMBER 2021 DRAWING NO: 19099-121 SCALE: 1:100 @ A1 DRAWN: MC CHECKED: DS SHEET SIZE: REVISION: JOB NO: 19099 A1 02 FILE NAME: