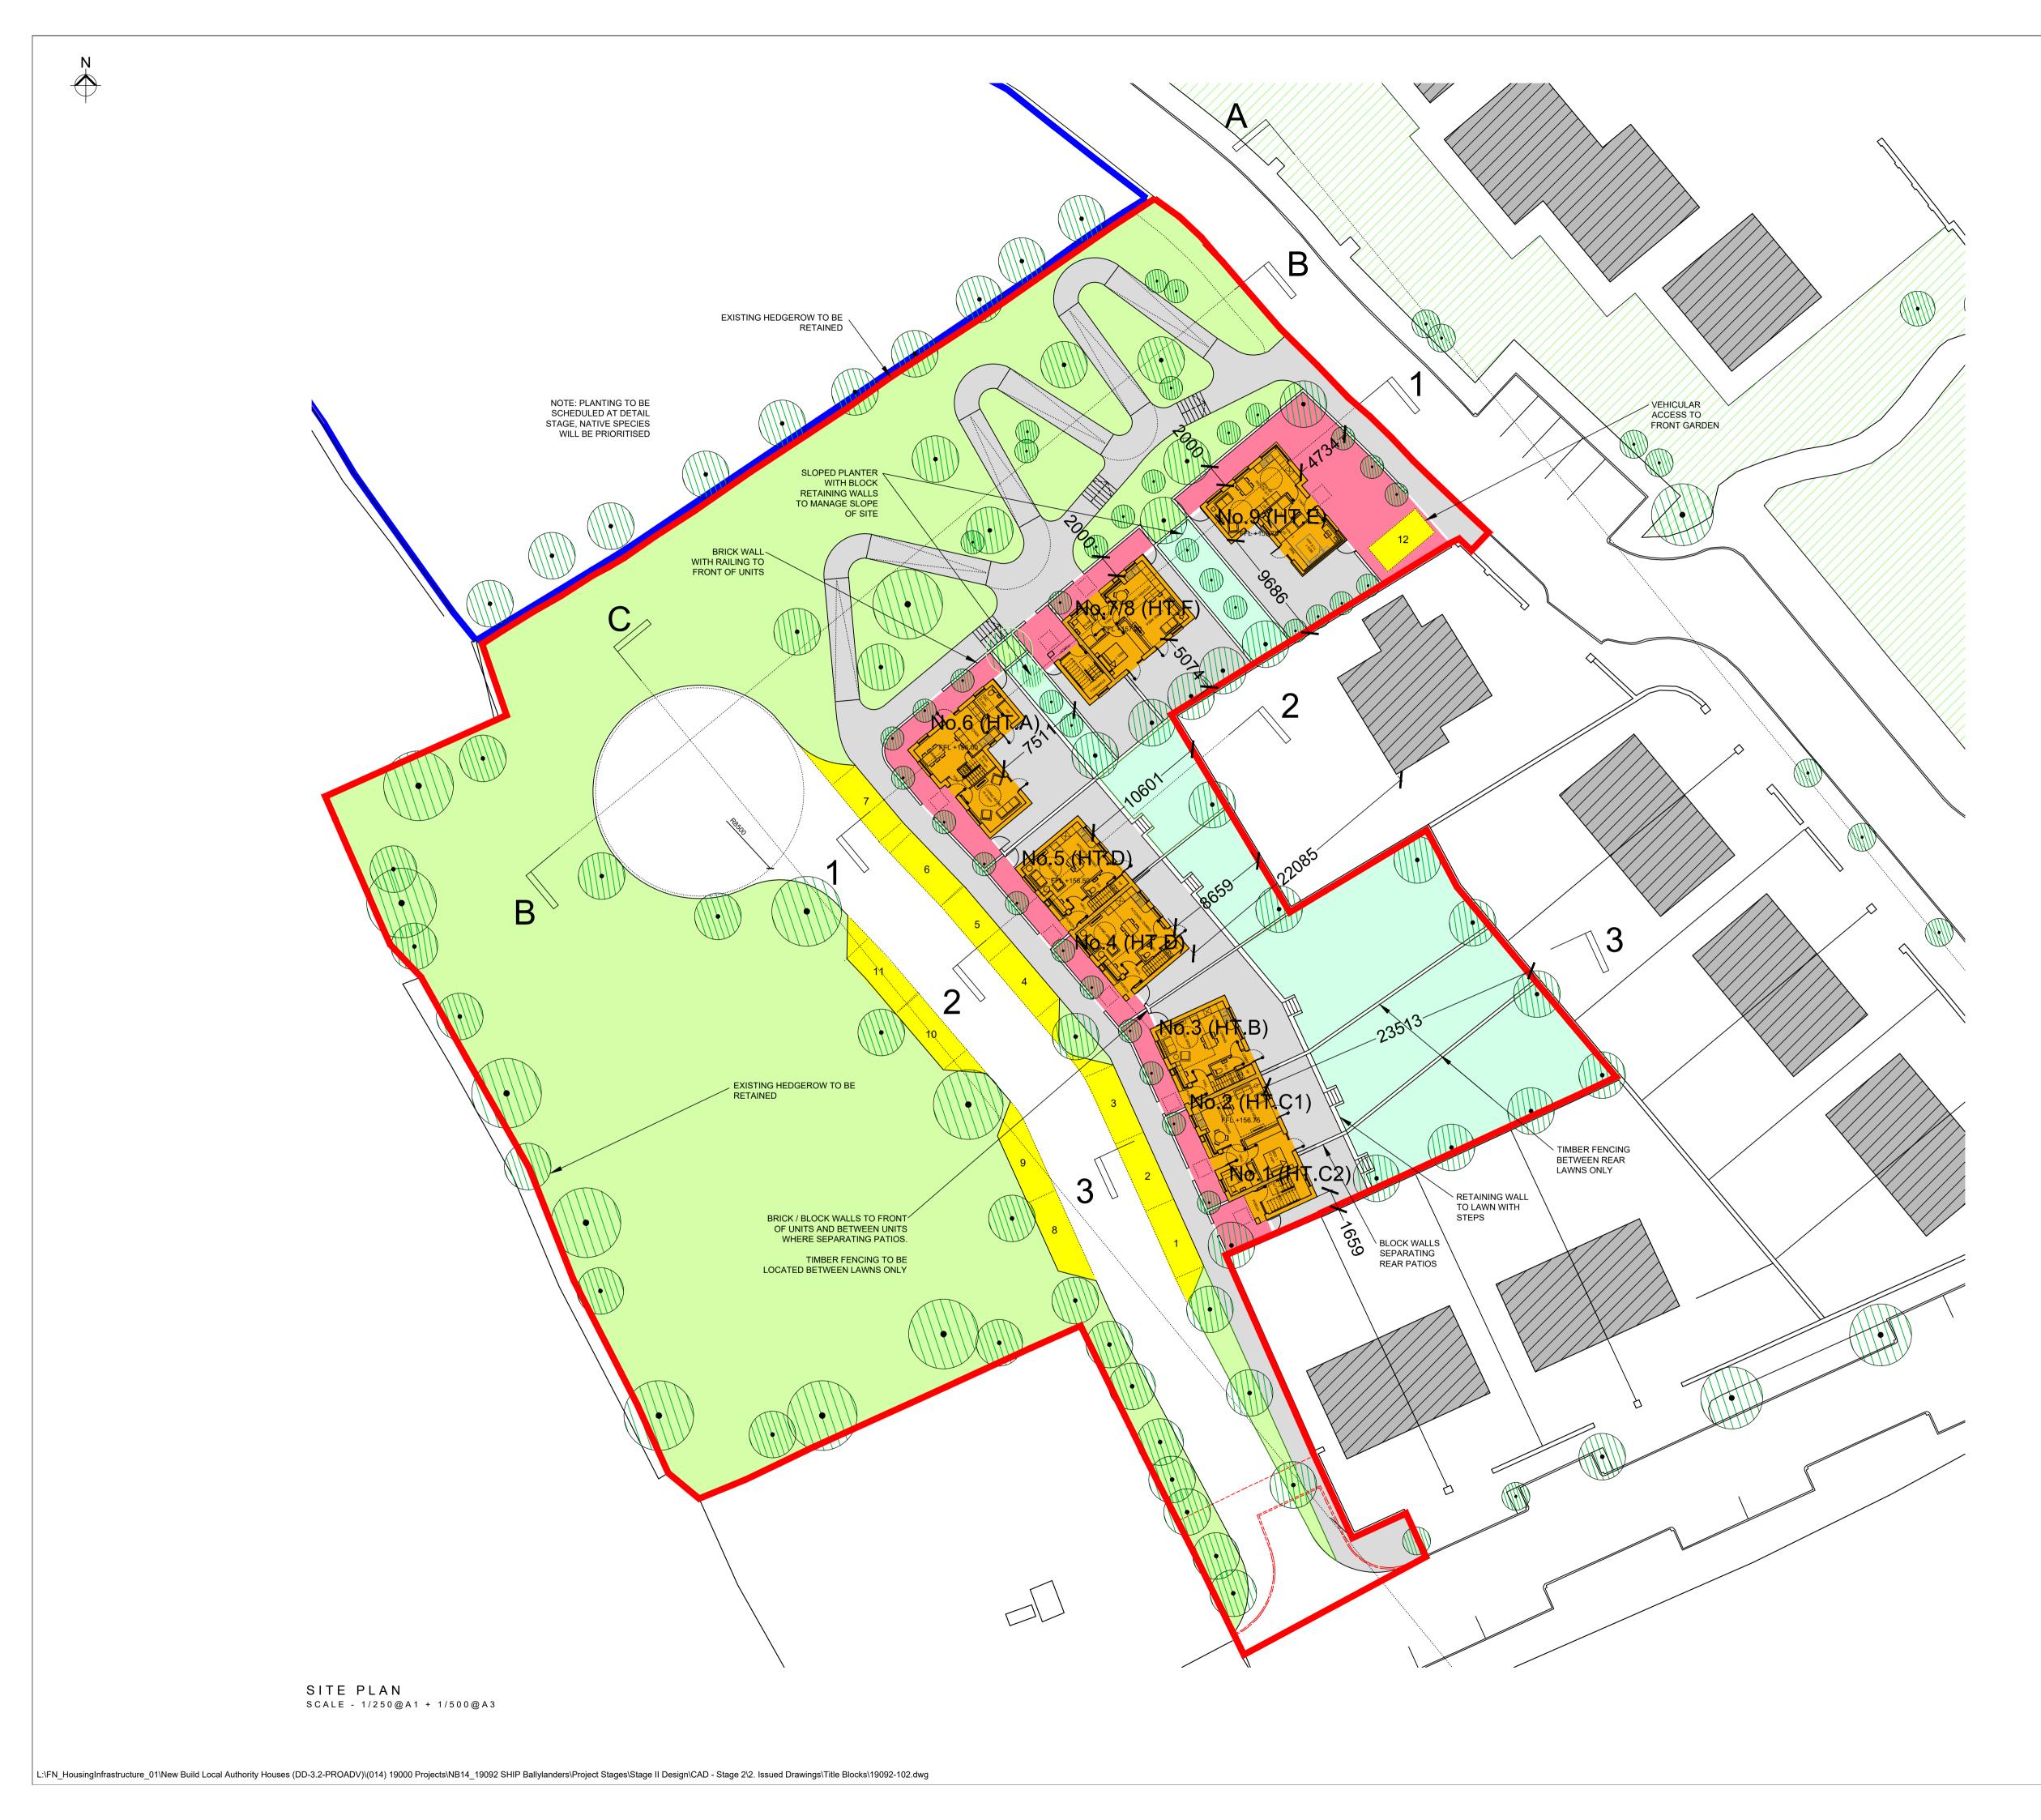

DO NOT SCALE from this drawing. Use figured dimensions. Contractor to check all dimensions on site prior to commencement of works. Any discrepancies are to be referred to the ARCHITECT.

| HOUSE TYPE SCHEDULE       | UNITS |
|---------------------------|-------|
| T.A - THREE BED (5p) UNIT | 1 No. |
| T.B - TWO BED (3P) UNIT   | 1 No. |
| T.C - ONE BED (2P) DPLX   | 2 No. |
| T.D - TWO BED (3P) UNIT   | 2 No. |
| T.E - ONE BED (2P) UNIT   | 1 No. |
| T.F - ONE BED (2P) DPLX.  | 2 No. |
| TOTAL                     | 9 No. |

## LEGEND:

|  | BOUNDARY OF PROPOSED LCCC SITE SHOWN IN RED                                        |  |  |  |
|--|------------------------------------------------------------------------------------|--|--|--|
|  | BOUNDARY LINE SHOWING EXTENT OF LANDS OWNED<br>BY LIMERICK CITY AND COUNTY COUNCIL |  |  |  |
|  | GRASSED LANDSCAPED AREAS                                                           |  |  |  |
|  | CAR PARKING SPACES - PERMEABLE PAVING                                              |  |  |  |
|  | PUBLIC CIRCULATION AREAS - PERMEABLE PAVING                                        |  |  |  |
|  | PROPOSED NEW HOUSES / UNITS                                                        |  |  |  |
|  | PRIVATE REAR GARDEN AREAS - GRASS FINISH                                           |  |  |  |
|  | PRIVATE REAR & SIDE AREAS - PAVED FINISH                                           |  |  |  |
|  | PRIVATE FRONT & SIDE AREAS - PERMEABLE<br>PAVING SETTS / GRAVEL FINISH             |  |  |  |
|  | EXISTING HOUSING UNITS                                                             |  |  |  |