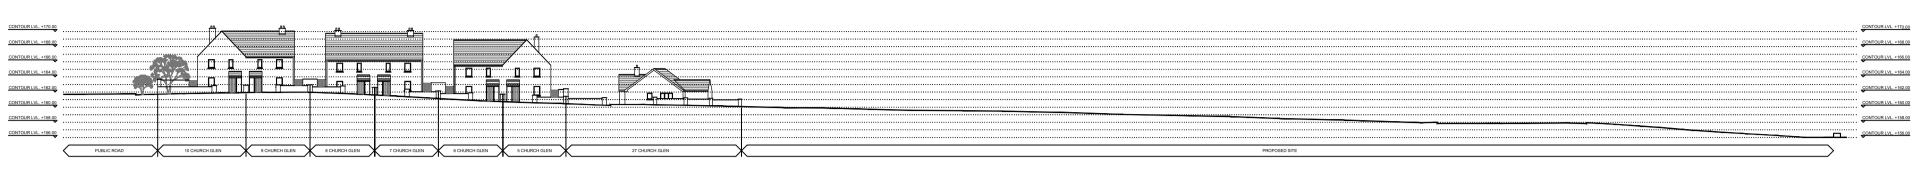

EXISTING CONTIGUOUS ELEVATION AA SCALE - 1/500@A1

PROPOSED CONTIGUOUS ELEVATION AA SCALE - 1/500@A1

EXISTING CONTIGUOUS ELEVATION AA

SCALE - 1/200@A1

PLAN

© Ordnance Survey Ireland. All rights reserved. Licence No. 2018/09/CCMA/Limerick City & County Council