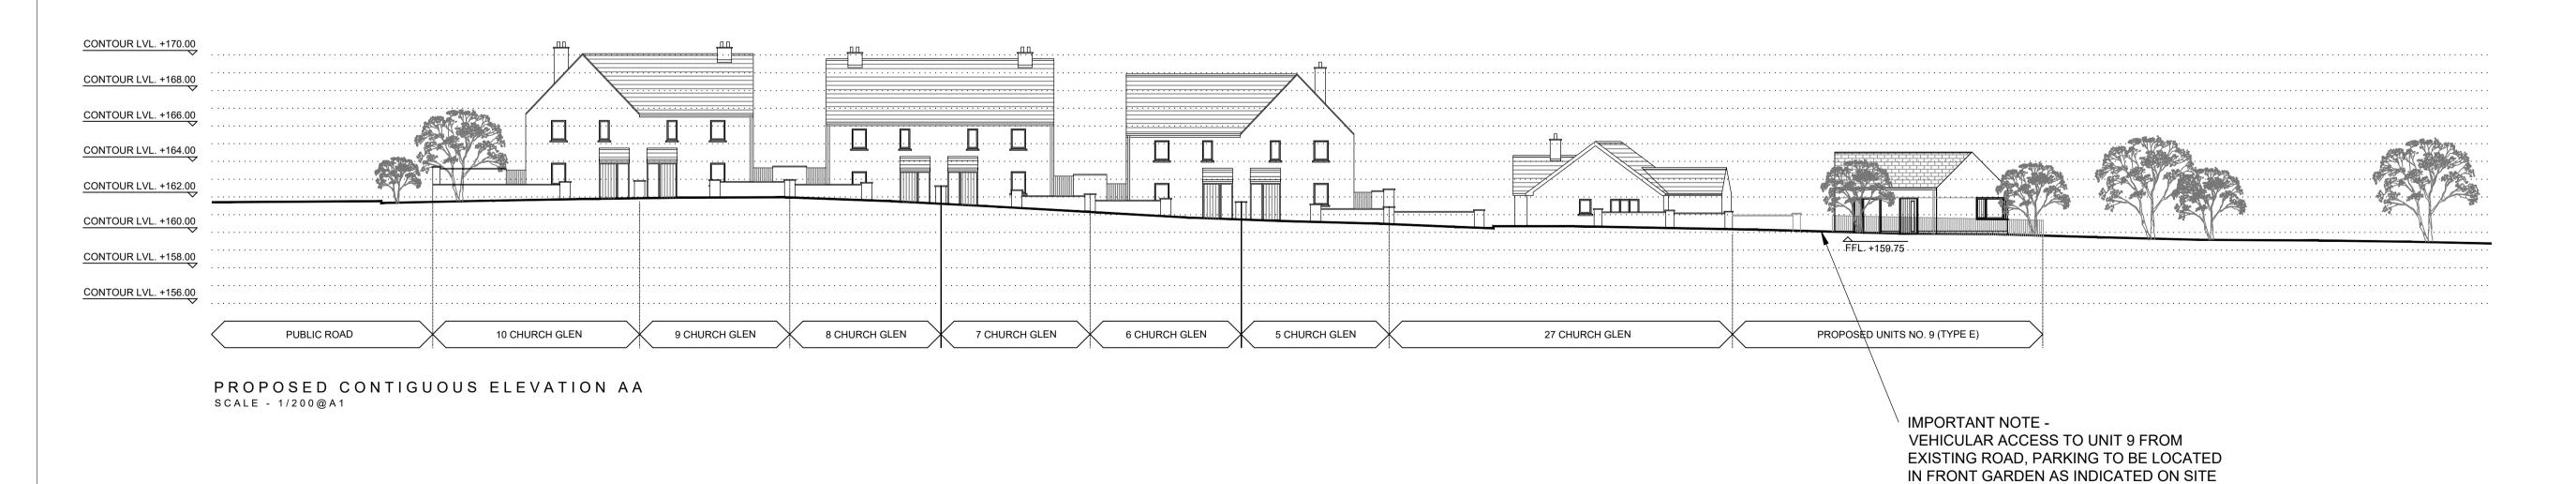

EXISTING CONTIGUOUS ELEVATION AA SCALE - 1/500@A1

PROPOSED CONTIGUOUS ELEVATION AA SCALE - 1/500@A1

EXISTING CONTIGUOUS ELEVATION AA

SCALE - 1/200@A1

PLAN

© Ordnance Survey Ireland. All rights reserved. Licence No. 2018/09/CCMA/Limerick City & County Council