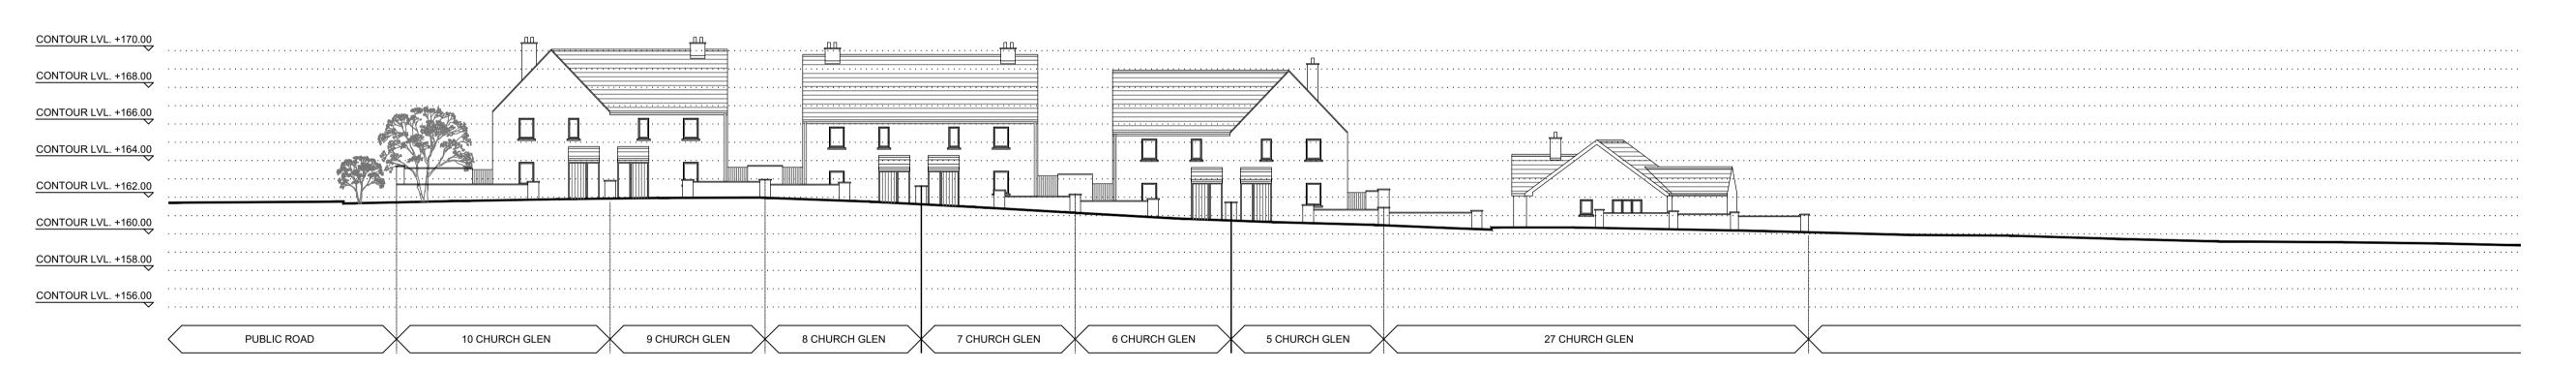

EXISTING CONTIGUOUS ELEVATION AA SCALE - 1/500@A1

PROPOSED CONTIGUOUS ELEVATION AA SCALE - 1/500@A1

EXISTING CONTIGUOUS ELEVATION AA

SCALE - 1/200@A1

PLAN

© Ordnance Survey Ireland. All rights reserved. Licence No. 2018/09/CCMA/Limerick City & County Council