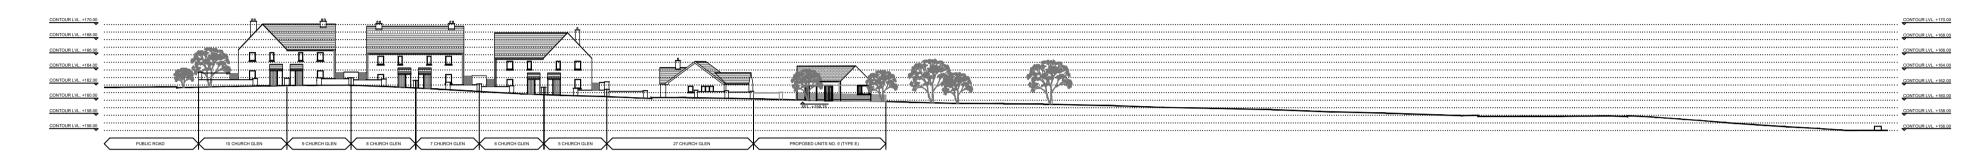

EXISTING CONTIGUOUS ELEVATION AA SCALE - 1/500@A1

PROPOSED CONTIGUOUS ELEVATION AA SCALE - 1/500@A1

EXISTING CONTIGUOUS ELEVATION AA

SCALE - 1/200@A1

PLAN

© Ordnance Survey Ireland. All rights reserved. Licence No. 2018/09/CCMA/Limerick City & County Council