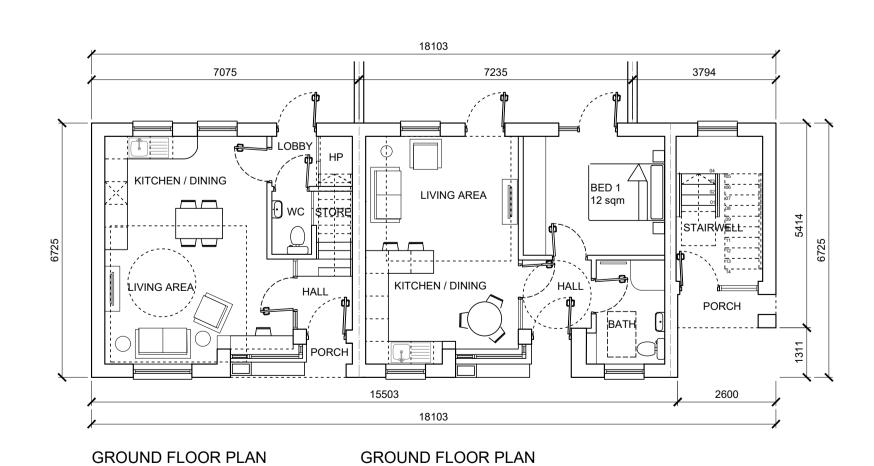

46.2

47.9

| Note - Stairwell to first floor duplex unit is 19.8 sqm (this is not included in unit breakdown above) |  |
|--------------------------------------------------------------------------------------------------------|--|