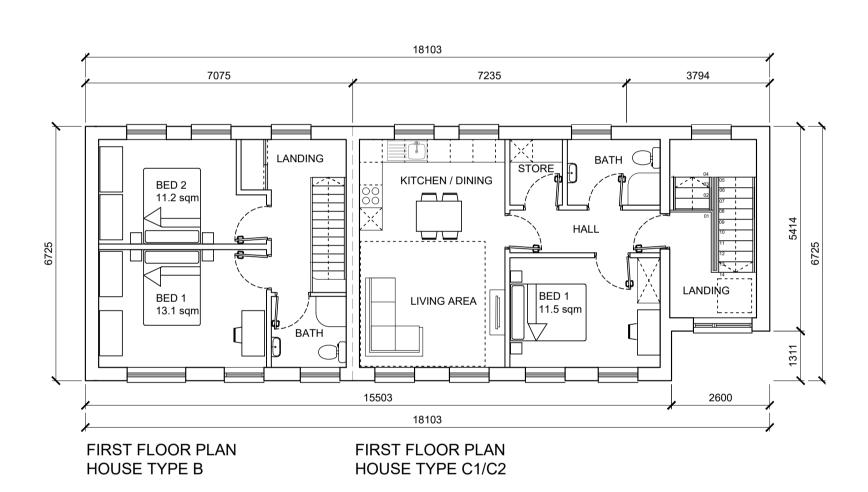

STORAGE AREA

HOUSE TYPE C 1 / 2

HOUSE TYPE C1/C2

**HOUSE TYPE B** 

| AREA SCHEDULE HOUSE TYPE D                                                                      | GROSS FLOOR<br>AREA<br>(M²) | MINIMUM MAIN LIVING<br>ROOM AREA<br>(M²) | AGGREGATE LIVING<br>AREA<br>(M²) |
|-------------------------------------------------------------------------------------------------|-----------------------------|------------------------------------------|----------------------------------|
| 'Quality Housing for Sustainable Communities', Target Floor Areas<br>2 Bed/ 3P House (2 Storey) | 70                          | 13                                       | 28                               |
| House Type B                                                                                    | 77                          | 13                                       | 28                               |
|                                                                                                 |                             |                                          |                                  |
| AREA SCHEDULE HOUSE TYPE F                                                                      | GROSS FLOOR<br>AREA<br>(M²) | MINIMUM MAIN LIVING<br>ROOM AREA<br>(M²) | AGGREGATE LIVING<br>AREA<br>(M²) |
| 'Quality Housing for Sustainable Communities', Target Floor Areas<br>1 Bed/ 2P House (Apt)      | 45                          | 11                                       | 23                               |
|                                                                                                 |                             |                                          |                                  |