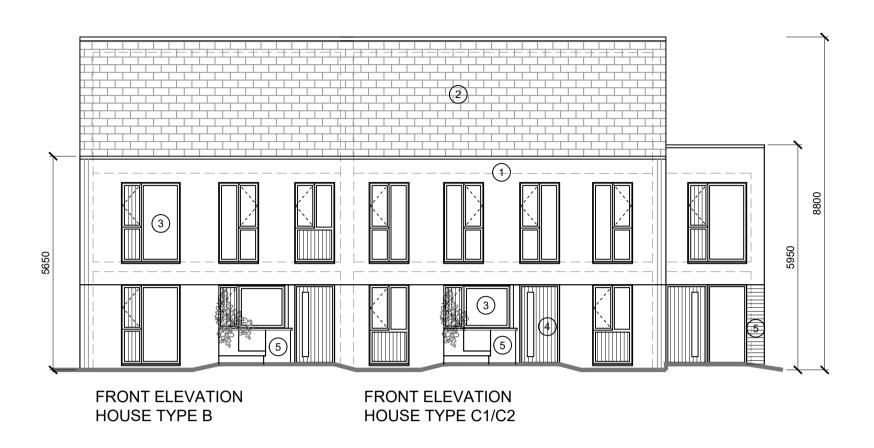

| FINISHES SCHEDULE          |                                                                                                                           |  |  |  |
|----------------------------|---------------------------------------------------------------------------------------------------------------------------|--|--|--|
| 1.<br>2.<br>3.<br>4.<br>5. | SELECTED RENDER FINISH<br>ROOF FINISH - FIBRE CEMENT SLATE<br>SELECTED ALUCLAD WINDOWS<br>SELECTED ALUCLAD DOORS<br>BRICK |  |  |  |

Limerick City and County Council
LA Housing Construction + Maintenance
Merchants Quay

Limerick

PROJECT:
CHURCH GLEN HOUSING,

BALLYLANDERS, CO. LIMERICK. STAGE:

PART 8 - PLANNING

DRAWING TITLE:
HOUSE TYPE B & C
GA DRAWINGS