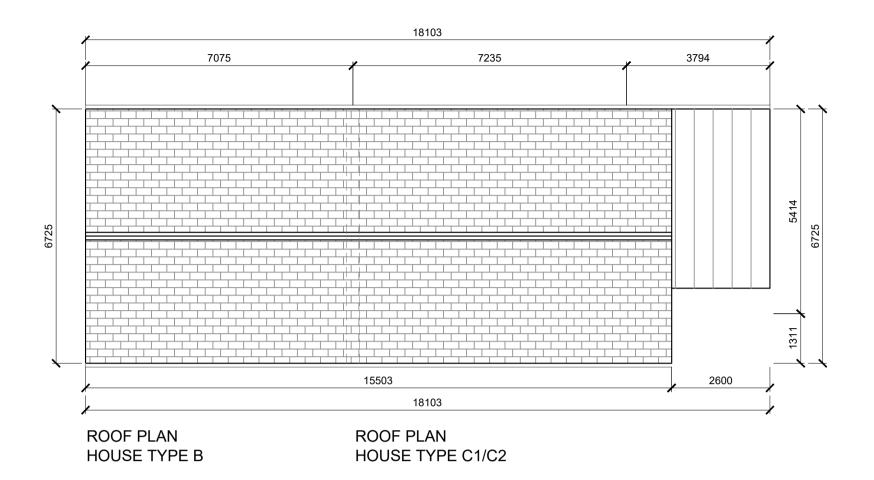

STORAGE AREA

HOUSE TYPE C 1 / 2

HOUSE TYPE C1/C2

**HOUSE TYPE B** 

| AREA SCHEDULE HOUSE TYPE D                                                                      | GROSS FLOOR<br>AREA<br>(M²) | MINIMUM MAIN LIVING<br>ROOM AREA<br>(M²) | AGGREGATE LIVING<br>AREA<br>(M²) |
|-------------------------------------------------------------------------------------------------|-----------------------------|------------------------------------------|----------------------------------|
| 'Quality Housing for Sustainable Communities', Target Floor Areas<br>2 Bed/ 3P House (2 Storey) | 70                          | 13                                       | 28                               |
| House Type B                                                                                    | 77                          | 13                                       | 28                               |
|                                                                                                 |                             |                                          |                                  |
| AREA SCHEDULE HOUSE TYPE F                                                                      | GROSS FLOOR<br>AREA<br>(M²) | MINIMUM MAIN LIVING<br>ROOM AREA<br>(M²) | AGGREGATE LIVING<br>AREA<br>(M²) |
| 'Quality Housing for Sustainable Communities', Target Floor Areas<br>1 Bed/ 2P House (Apt)      | 45                          | 11                                       | 23                               |
|                                                                                                 |                             |                                          |                                  |