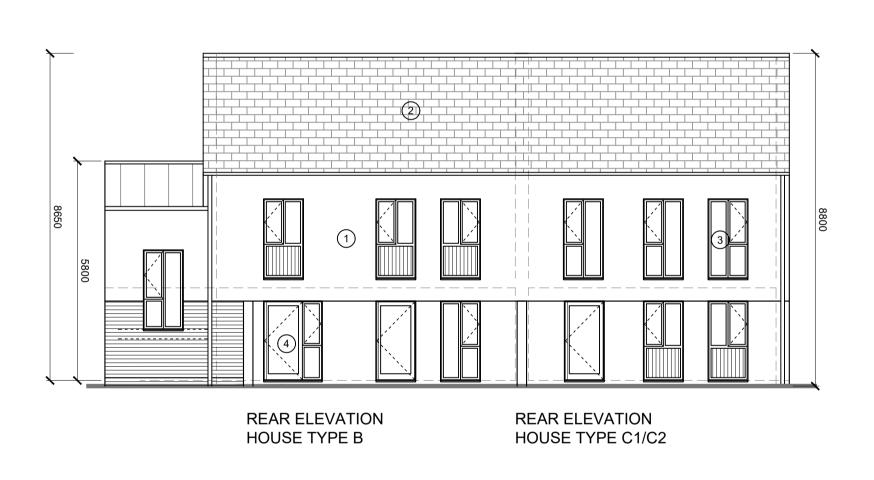

| FINISHES SCHEDULE          |                                                                                                                           |  |  |  |
|----------------------------|---------------------------------------------------------------------------------------------------------------------------|--|--|--|
| 1.<br>2.<br>3.<br>4.<br>5. | SELECTED RENDER FINISH<br>ROOF FINISH - FIBRE CEMENT SLATE<br>SELECTED ALUCLAD WINDOWS<br>SELECTED ALUCLAD DOORS<br>BRICK |  |  |  |