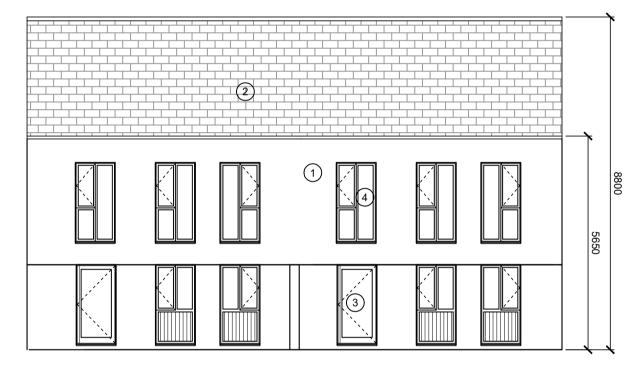

FRONT ELEVATION HOUSE TYPE D

FRONT ELEVATION HOUSE TYPE D

REAR ELEVATION HOUSE TYPE D

REAR ELEVATION HOUSE TYPE D

## FINISHES SCHEDULE

DO NOT SCALE from this drawing. Use figured dimensions. Contractor to check all dimensions on site prior to commencement of works. Any discrepancies are to be referred to the ARCHITECT.