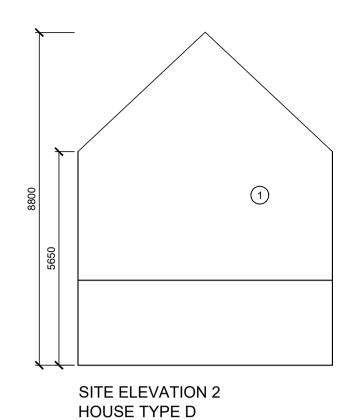

FRONT ELEVATION HOUSE TYPE D

FRONT ELEVATION HOUSE TYPE D

REAR ELEVATION HOUSE TYPE D

REAR ELEVATION HOUSE TYPE D

## FINISHES SCHEDULE

DO NOT SCALE from this drawing. Use figured dimensions. Contractor to check all dimensions on site prior to commencement of works. Any discrepancies are to be referred to the ARCHITECT.