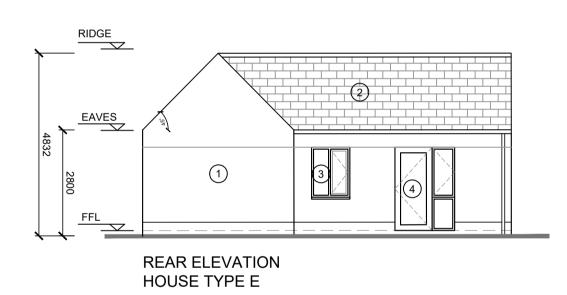

FINISHES SCHEDULE 1. SELECTED RENDER FINISH
2. ROOF FINISH - STANDING SEAM PVC
3. SELECTED ALUCLAD WINDOWS
4. SELECTED ALUCLAD DOORS © Ordnance Survey Ireland. All rights reserved. Licence No. 2018/09/CCMA/Limerick City & County Council REVISIONS