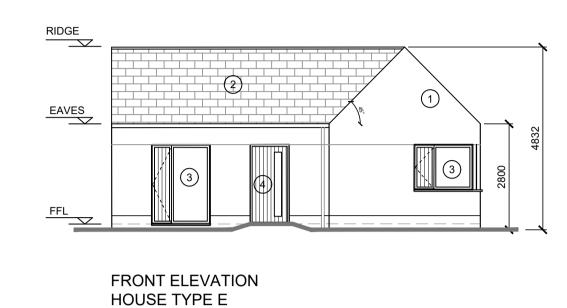

FINISHES SCHEDULE 1. SELECTED RENDER FINISH
2. ROOF FINISH - STANDING SEAM PVC
3. SELECTED ALUCLAD WINDOWS
4. SELECTED ALUCLAD DOORS © Ordnance Survey Ireland. All rights reserved. Licence No. 2018/09/CCMA/Limerick City & County Council REVISIONS