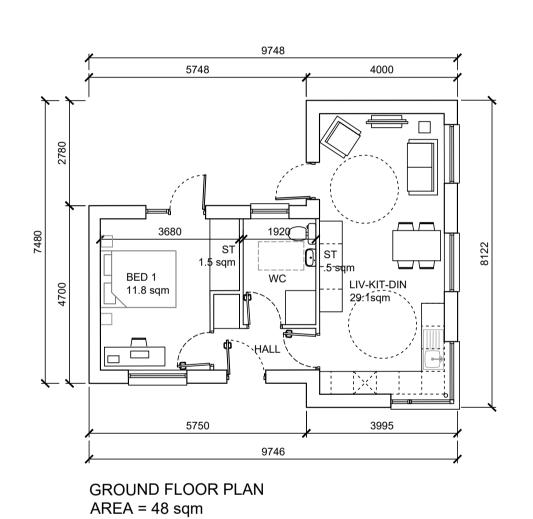

HOUSE TYPE Ė

HOUSE TYPE E

| AREA SCHEDULE HOUSE TYPE B                                                                      | GROSS FLOOR<br>AREA<br>(M²) | MINIMUM MAIN LIVING<br>ROOM AREA<br>(M²) | AGGREGATE LIVING<br>AREA<br>(M²) | AGGREGATE<br>BEDROOM AREA<br>(M²) | STORAGE AREA |
|-------------------------------------------------------------------------------------------------|-----------------------------|------------------------------------------|----------------------------------|-----------------------------------|--------------|
| 'Quality Housing for Sustainable Communities', Target Floor Areas<br>1 Bed/ 2P House (1 Storey) | 44                          | 11                                       | 23                               | 11                                | 2            |
| House Type E                                                                                    | 48                          | 11                                       | 24                               | 11.8                              | 2            |