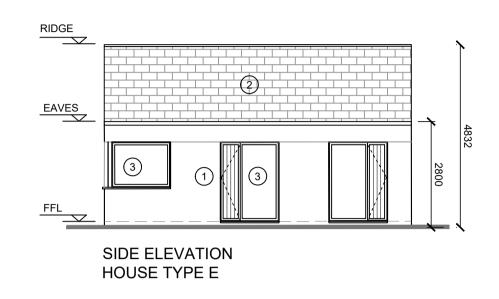

FINISHES SCHEDULE 1. SELECTED RENDER FINISH
2. ROOF FINISH - STANDING SEAM PVC
3. SELECTED ALUCLAD WINDOWS
4. SELECTED ALUCLAD DOORS © Ordnance Survey Ireland. All rights reserved. Licence No. 2018/09/CCMA/Limerick City & County Council REVISIONS