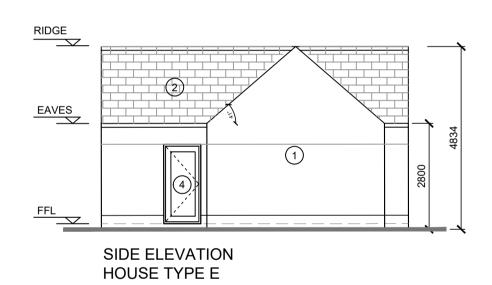

FINISHES SCHEDULE 1. SELECTED RENDER FINISH
2. ROOF FINISH - STANDING SEAM PVC
3. SELECTED ALUCLAD WINDOWS
4. SELECTED ALUCLAD DOORS © Ordnance Survey Ireland. All rights reserved. Licence No. 2018/09/CCMA/Limerick City & County Council REVISIONS