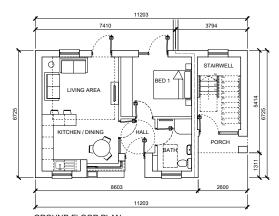

ROOF PLAN HOUSE TYPE F1/F2

FIRST FLOOR PLAN HOUSE TYPE F1/F2

GROUND FLOOR PLAN HOUSE TYPE F1/F2

2

1

REAR ELEVATION HOUSE TYPE F1/F2

RIDGE

EAVES

FFL

| AREA SCHEDULE HOUSE TYPE F                                                                 |  | GROSS FLOOR<br>AREA<br>(M²) | MINIMUM MAIN LIVING<br>ROOM AREA<br>(M²) | AGGREGATE LIVING<br>AREA<br>(M²) | AGGREGATE<br>BEDROOM AREA<br>(M²) | STORAGE AREA (M²) |
|--------------------------------------------------------------------------------------------|--|-----------------------------|------------------------------------------|----------------------------------|-----------------------------------|-------------------|
| 'Quality Housing for Sustainable Communities', Target Floor Areas<br>1 Bed/ 2P House (Apt) |  | 45                          | 11                                       | 23                               | 11                                | 3                 |
| House Type F1                                                                              |  | 45.9                        | 11                                       | 23.9                             | 11.4                              | 3                 |
| House Type F2 (Excluding Stairwell)                                                        |  | 47.9                        | 11                                       | 24                               | 11.4                              | 3                 |

Note - Stainwell to first floor duplex unit is 19.8 sqm (this is not included in unit breakdown above)

| INISHES | SCHEDUL |
|---------|---------|
|         |         |

- I SELECTED ALUCLAD DOORS

  BRICK