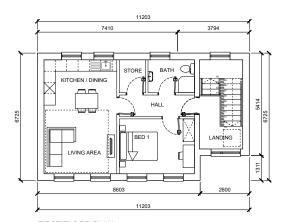

ROOF PLAN HOUSE TYPE F1/F2

FIRST FLOOR PLAN HOUSE TYPE F1/F2

GROUND FLOOR PLAN HOUSE TYPE F1/F2

2

1

REAR ELEVATION HOUSE TYPE F1/F2

RIDGE

EAVES

FFL

| AREA SCHEDULE HOUSE TYPE F                                                                 |  | GROSS FLOOR<br>AREA<br>(M²) | MINIMUM MAIN LIVING<br>ROOM AREA<br>(M²) | AGGREGATE LIVING<br>AREA<br>(M²) | AGGREGATE<br>BEDROOM AREA<br>(M²) | STORAGE AREA (M²) |
|--------------------------------------------------------------------------------------------|--|-----------------------------|------------------------------------------|----------------------------------|-----------------------------------|-------------------|
| 'Quality Housing for Sustainable Communities', Target Floor Areas<br>1 Bed/ 2P House (Apt) |  | 45                          | 11                                       | 23                               | 11                                | 3                 |
| House Type F1                                                                              |  | 45.9                        | 11                                       | 23.9                             | 11.4                              | 3                 |
| House Type F2 (Excluding Stairwell)                                                        |  | 47.9                        | 11                                       | 24                               | 11.4                              | 3                 |

Note - Stainwell to first floor duplex unit is 19.8 sqm (this is not included in unit breakdown above)

| INISHES | SCHEDUL |
|---------|---------|
|         |         |

- I SELECTED ALUCLAD DOORS

  BRICK