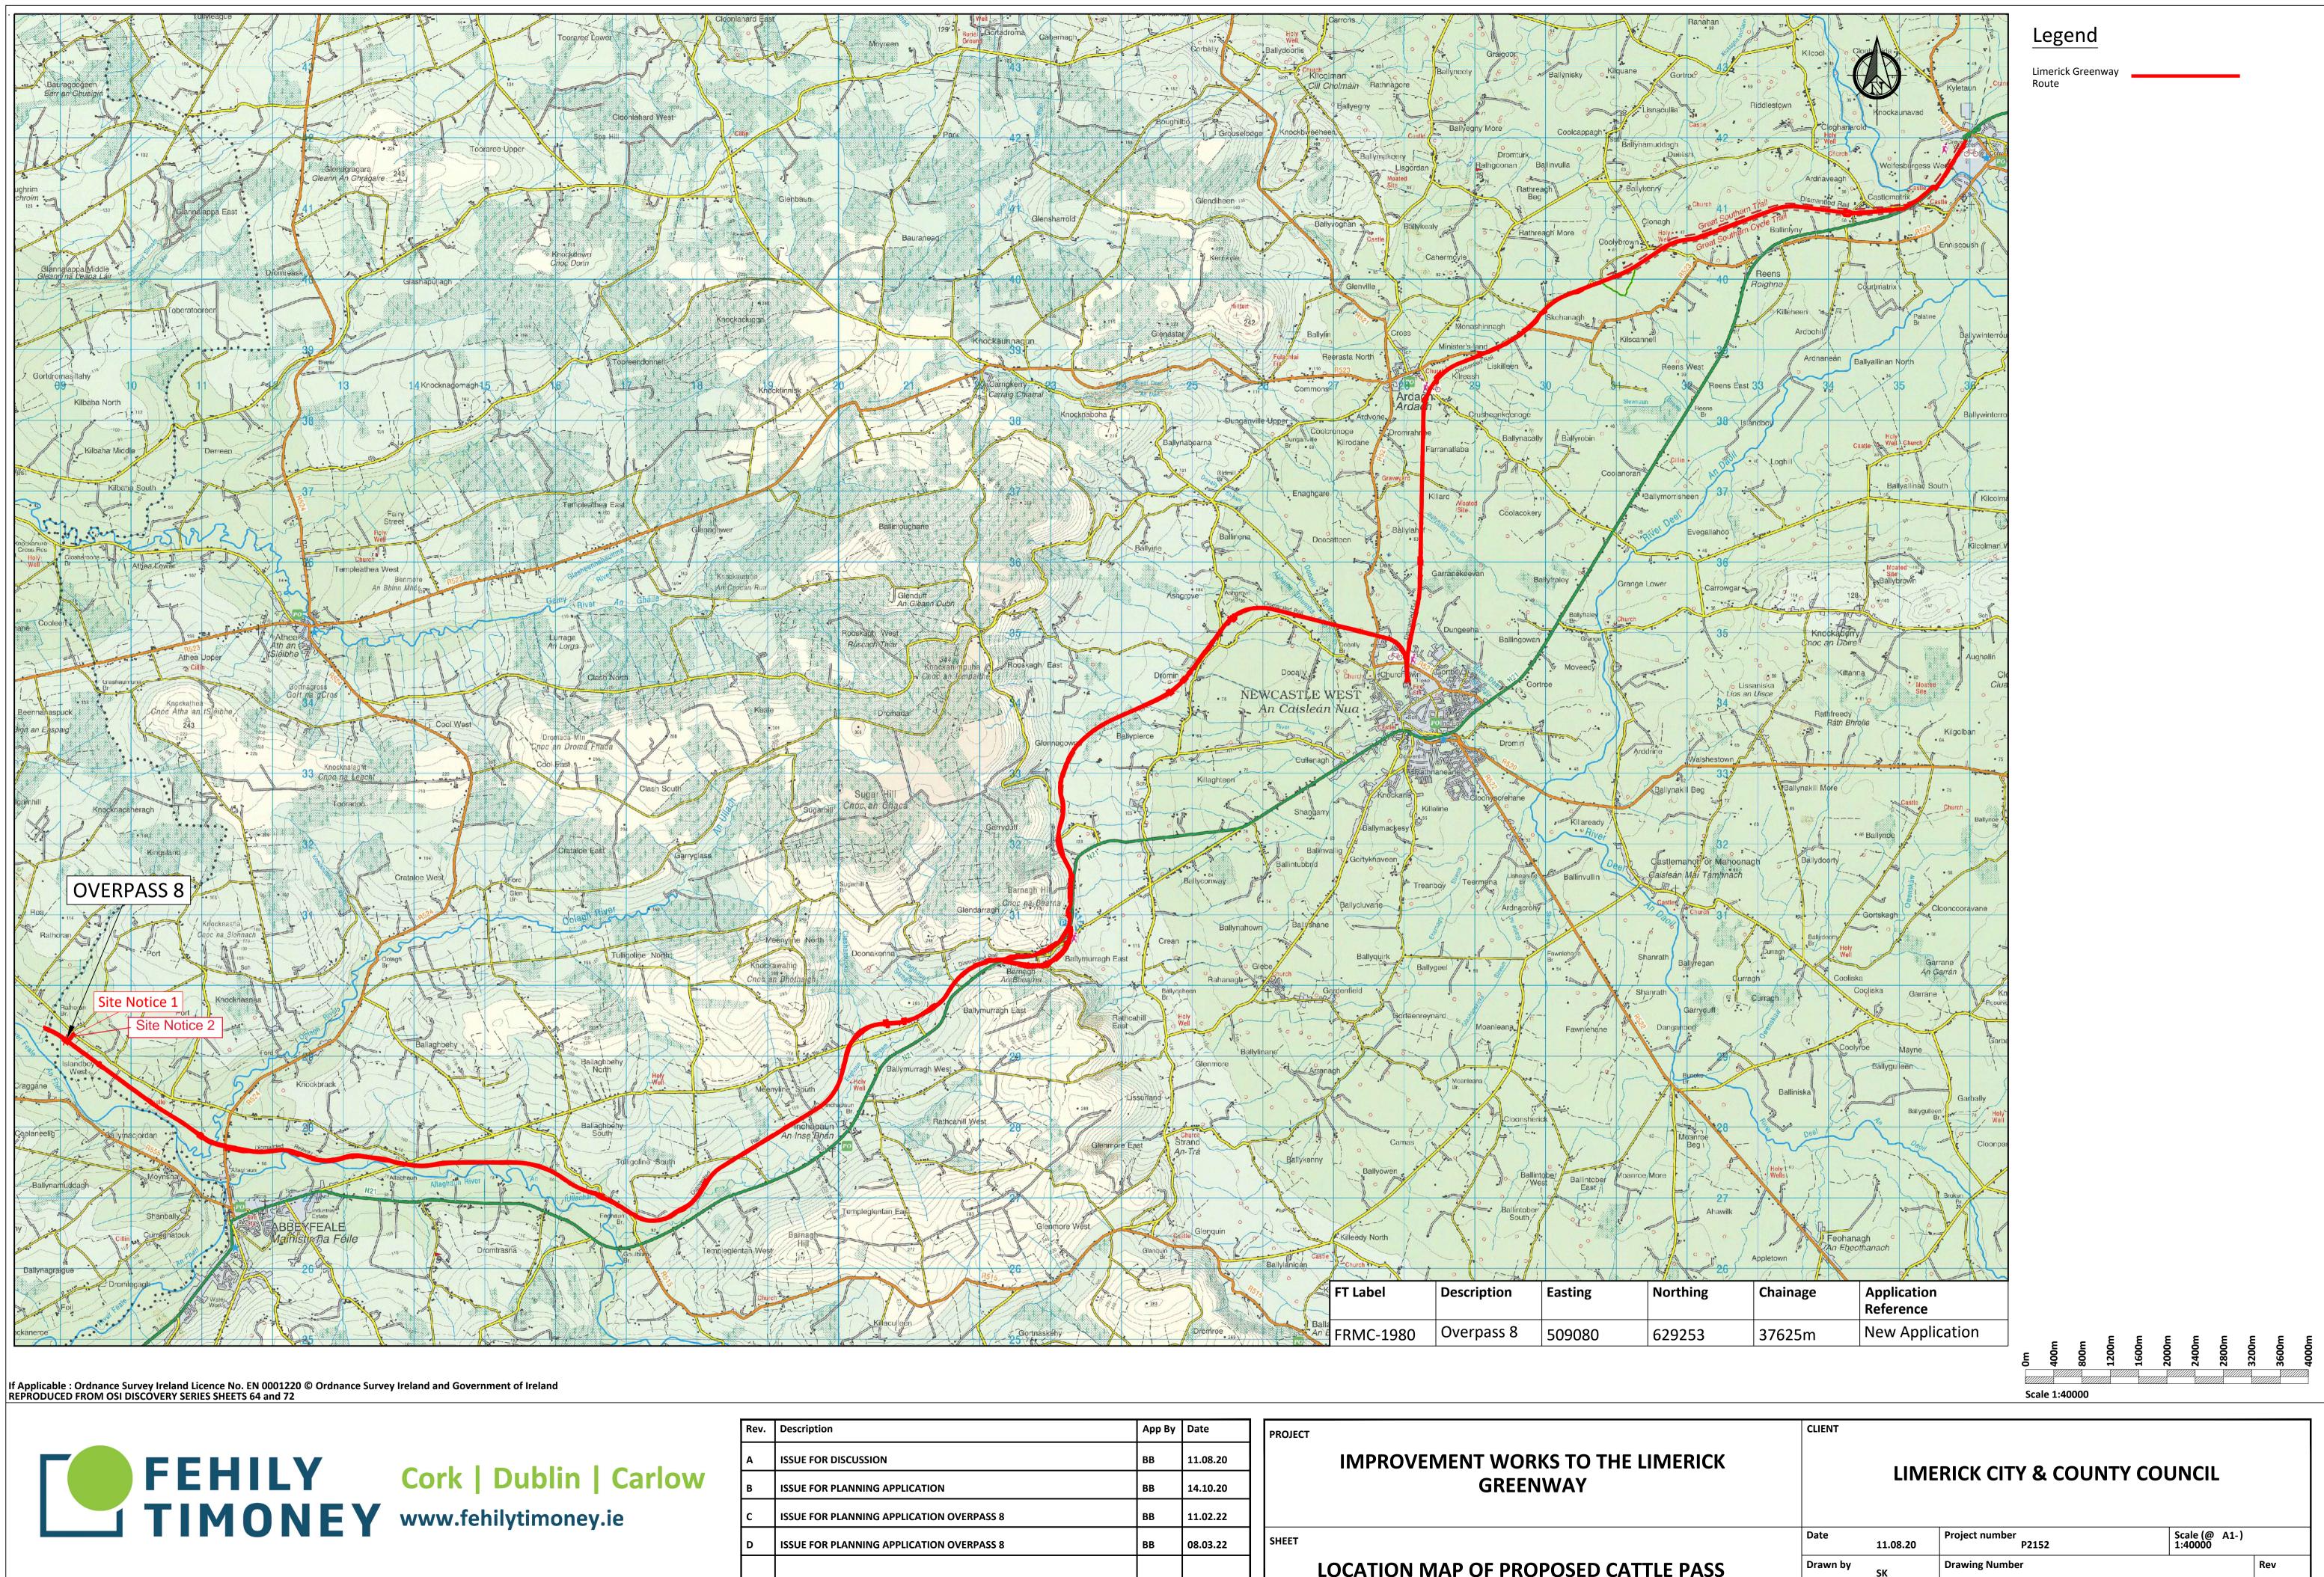

## LOCATION MAP OF PROPOSED CATTLE PASS

D

P2152-ST00-0001

Checked by

O:\ACAD\2019\P2152\P2152-ST00-0001