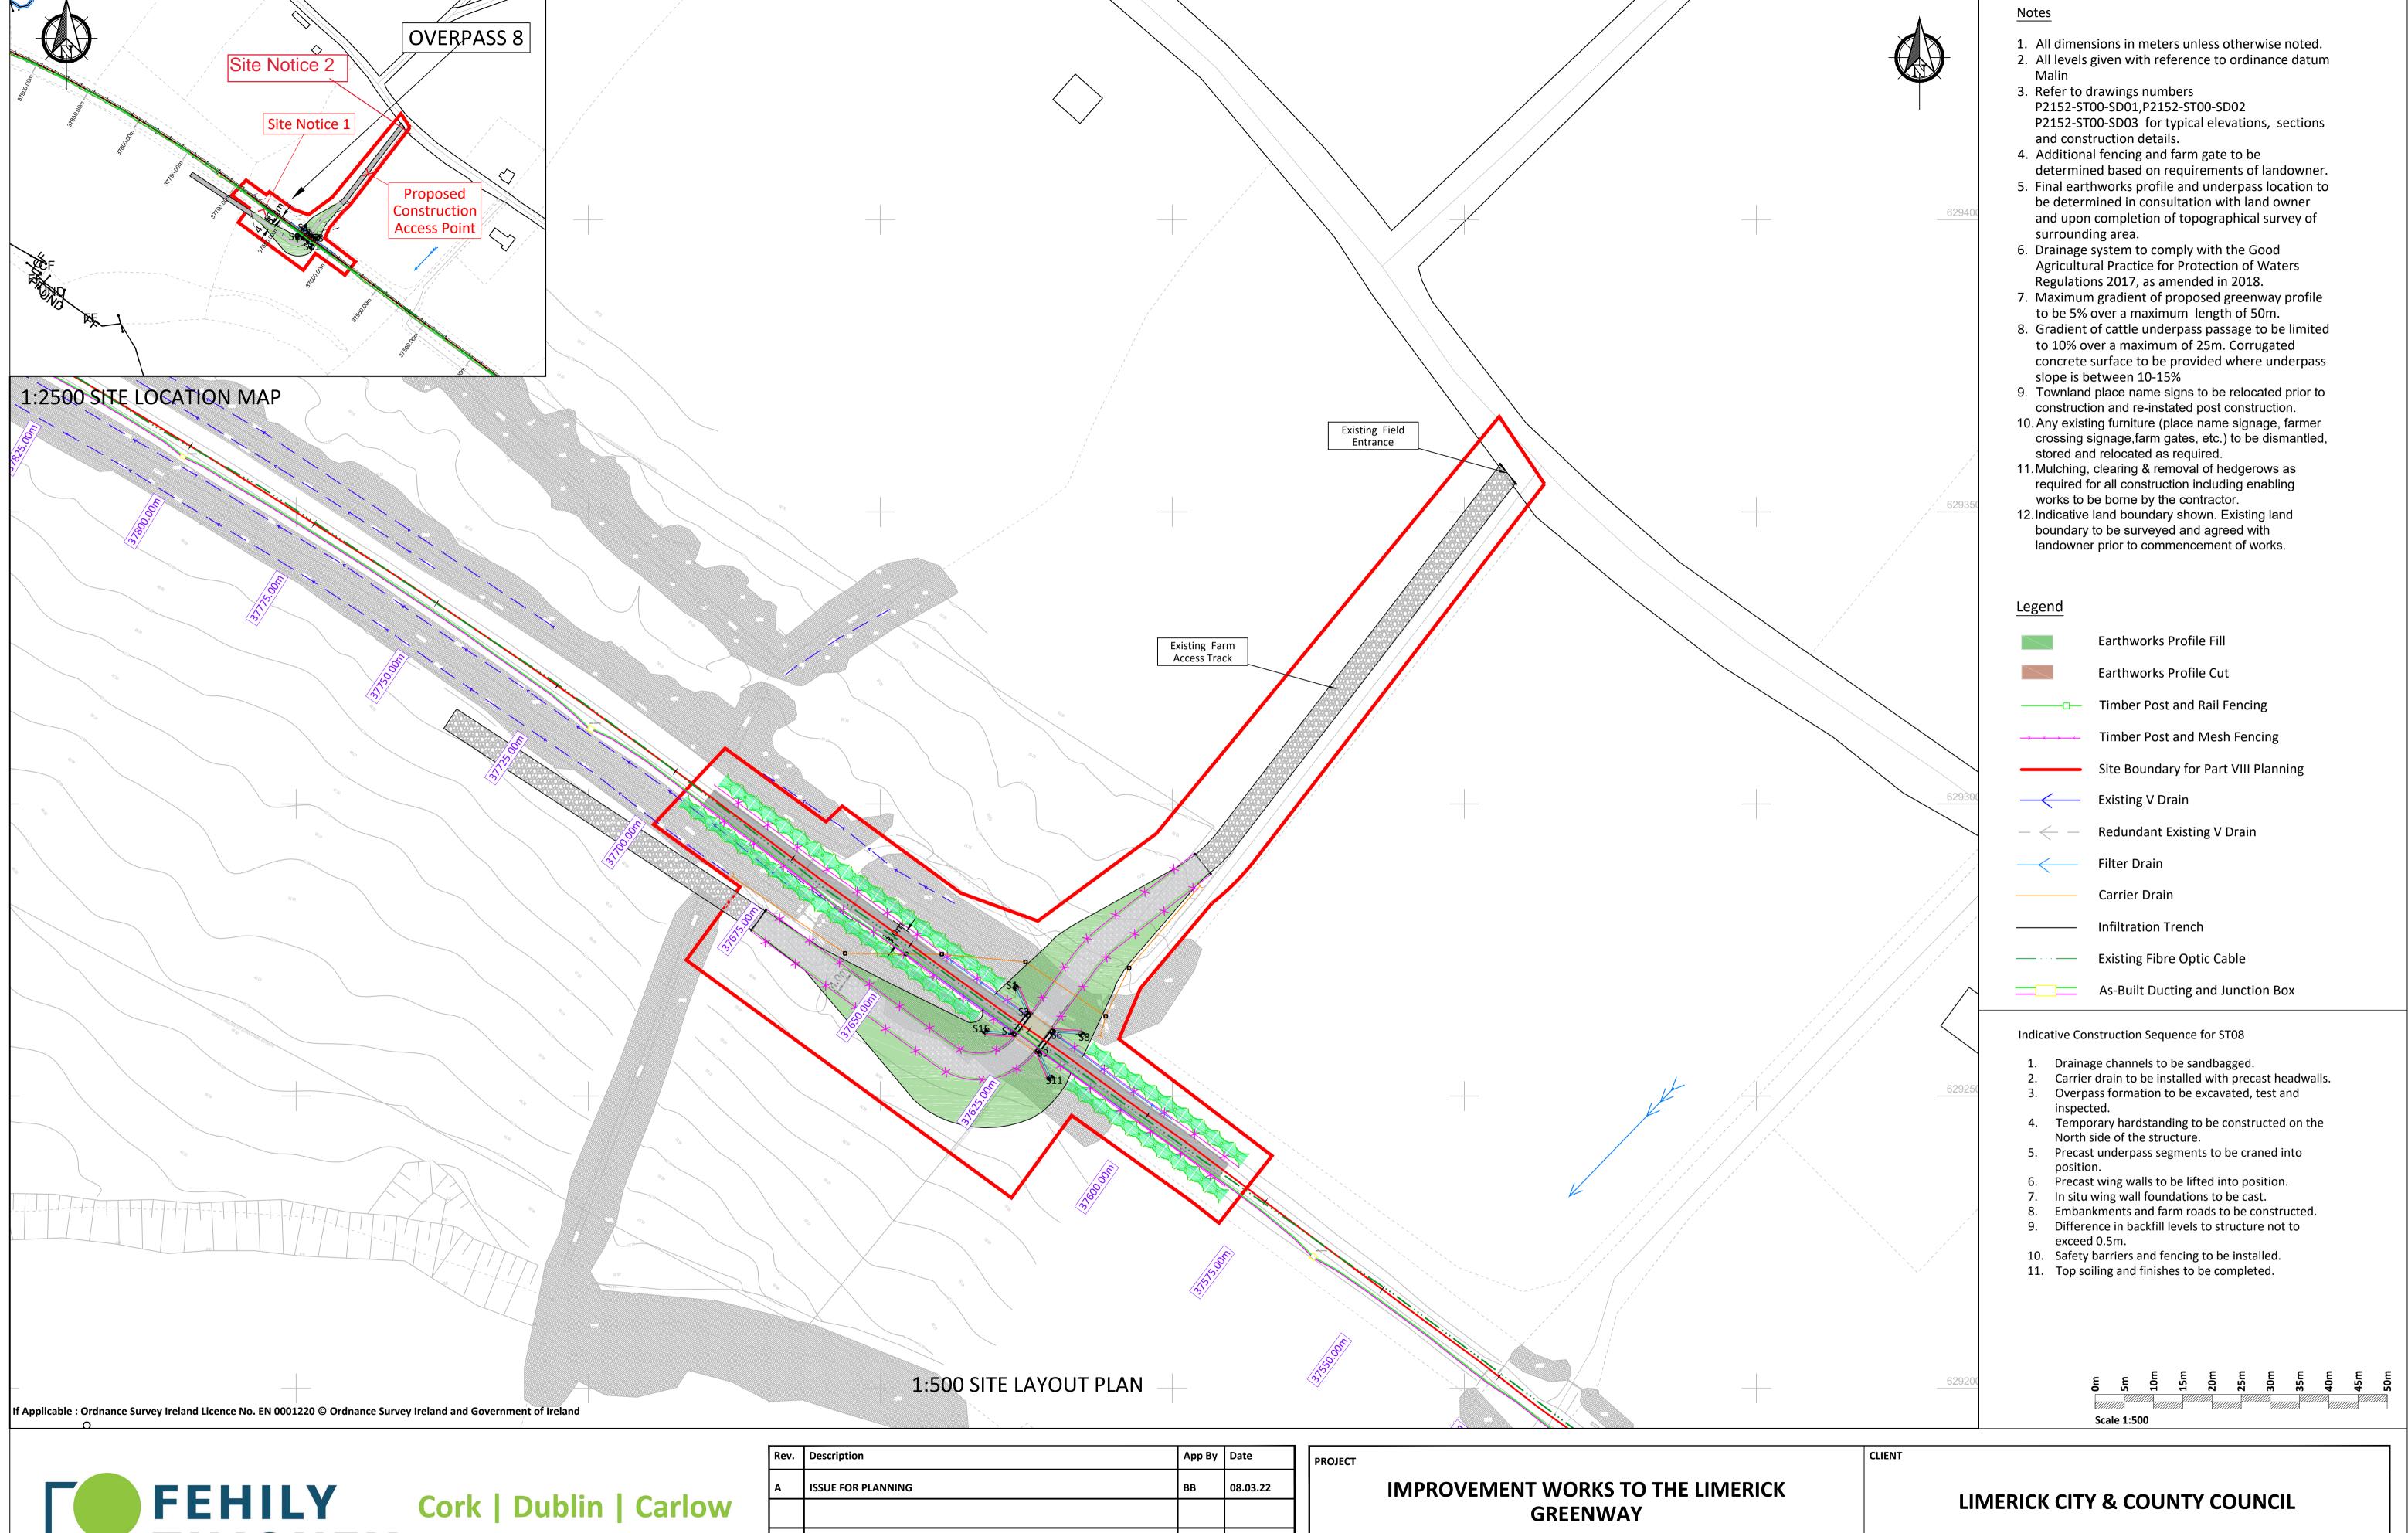

| IMPROVEMENT WORKS TO THE LIMERICK GREENWAY | CEIEIVI    | LIMERICK CITY & COUNTY COUNCIL |                      |                           |          |  |
|--------------------------------------------|------------|--------------------------------|----------------------|---------------------------|----------|--|
| SHEET                                      | Date       | 08.03.22                       | Project number P2152 | Scale (@ A1-)<br>As Shown |          |  |
| OVERPASS 8 - REDLINE BOUNDARY              | Drawn by   | NS                             | Drawing Number       |                           | Rev      |  |
|                                            | Checked by | TL                             | P2152-ST08-0002      |                           | <b>A</b> |  |